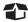

## STEP 1

Open the carton to remove the two arms and listed hardware.

#### STEP 2

1. Attach the left arm (B) to the left side of the chair body(A)

by using 4 screw nuts (E) and 4 pieces of metal gaskets (D) and tightenning clockwise with the wrench but do not fully tightened.

- 2. Repeat the same process on the right side for the right arm(C)
- 3. Adjust the angle of both arms until they are even, then fully tightened the bolts. Assembly is completed.