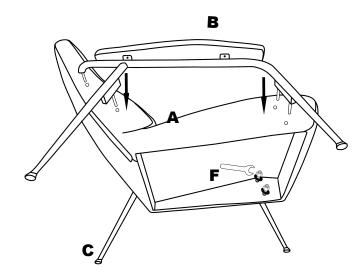

#### STEP 2

1. Attach the left arm (B) to the left side of the chair body(A)

by using 4 screw nuts (E) and 4 pieces of metal gaskets (D) and tightenning clockwise with the wrench but do not fully tightened.

- 2. Repeat the same process on the right side for the right arm(C)
- 3. Adjust the angle of both arms until they are even, then fully tightened the bolts. Assembly is completed.

#### **HARDWARE**

| LABEL | PICTURE | DESCRIPTION   | QTY |
|-------|---------|---------------|-----|
| D     | 0       | Metal Gasket  | 8   |
| E     |         | Screw nut(M8) | 8   |
| F     |         | Wrench        | 1   |
|       |         |               |     |