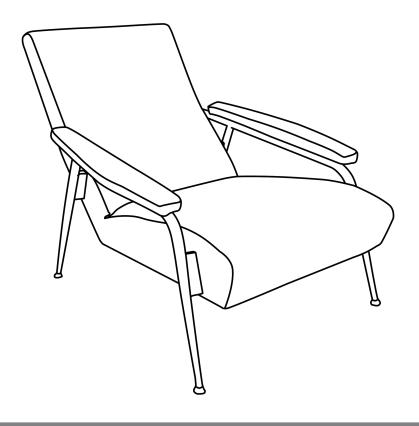

# Abbey ASSEMBLY INSTRUCTIONS

## **PARTS LIST**

| LABEL | PICTURE | DESCRIPTION | QTY |
|-------|---------|-------------|-----|
| A     |         | Chair Body  | 1   |
| В     |         | Left arm    | 1   |
| С     |         | Right arm   | 1   |