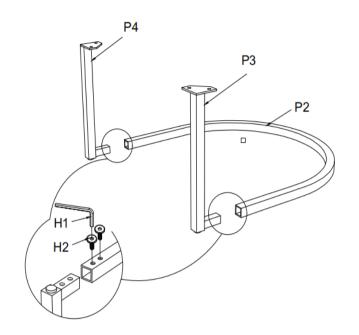

Step 1. Assemble the chair on a flat, soft surface such as carpet or cloth to prevent scrat bar(P3&P4) to the U-Shaped Support Bar(P2), Using Allen wrench(H1) to tighten bolts(H

Step 2.Attach Middle Support Bar(P5) to U-shaped Support Bar(P2) with bolt(H3), tighten wrench(H1) as illustration below.

# CTIONS

air

small parts or hardware.

| 12) as illustration below. | ching. Insert support     |
|----------------------------|---------------------------|
| the bolts(H3) with Allen   | 2) as illustration below. |
| the bolts(H3) with Allen   |                           |
|                            | the bolts(H3) with Allen  |
|                            |                           |
|                            |                           |
|                            |                           |
|                            |                           |
|                            |                           |
|                            |                           |
|                            |                           |
|                            |                           |
|                            |                           |
|                            |                           |