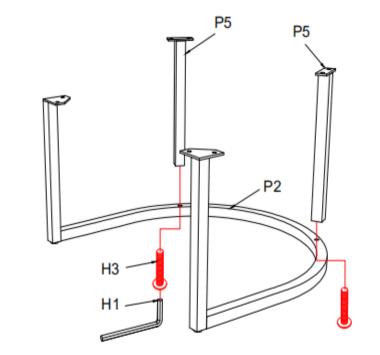

Step 1. Assemble the chair on a flat, soft surface such as carpet or cloth to prevent scrat bar(P3&P4) to the U-Shaped Support Bar(P2), Using Allen wrench(H1) to tighten bolts(H

Step 2.Attach Middle Support Bar(P5) to U-shaped Support Bar(P2) with bolt(H3), tighten wrench(H1) as illustration below.

# CTIONS

air

small parts or hardware.

| 12) as illustration below. | ching. Insert support     |
|----------------------------|---------------------------|
| the bolts(H3) with Allen   | 2) as illustration below. |
| the bolts(H3) with Allen   |                           |
|                            | the bolts(H3) with Allen  |
|                            |                           |
|                            |                           |
|                            |                           |
|                            |                           |
|                            |                           |
|                            |                           |
|                            |                           |
|                            |                           |
|                            |                           |
|                            |                           |