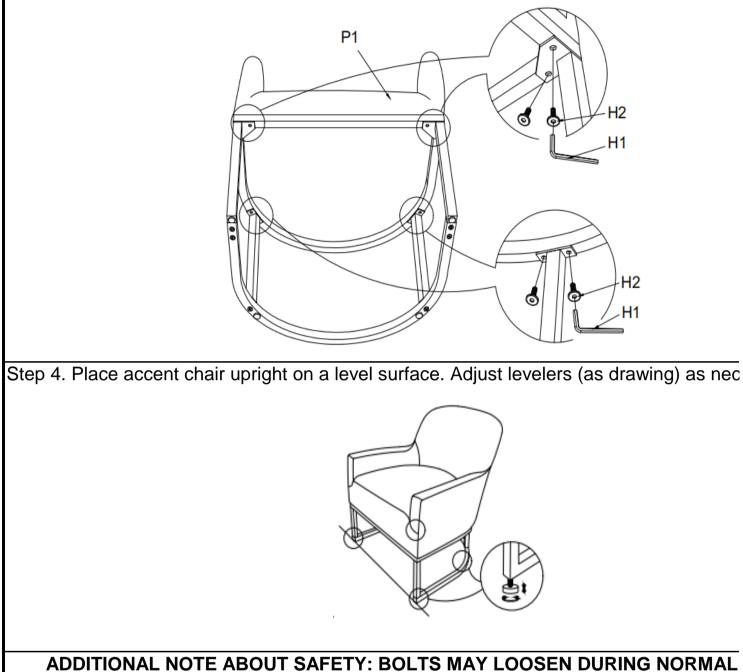

Step 3.Attach assembled U-shaped Support Bar(P2) to Chair Top(P1) with bolt(H2),tigh wrench(H1) as illustration below.

ten the bolts(H2) with Allen

essary.

EVERYDAY USE. THEY MAGE OR INJURY.ALWAYS ENED.

#### ADDITIONAL NOTE ABOUT SAFETY: BOLTS MAY LOOSEN DURING NORMAL SHOULD BE PERIODICALLY INSPECTED AND RE-TIGHTENED TO PREVENT DAN CHECK TO ENSURE THAT ALL HARDWARE IS KEPT TIGHTE

Thank you for your purchase