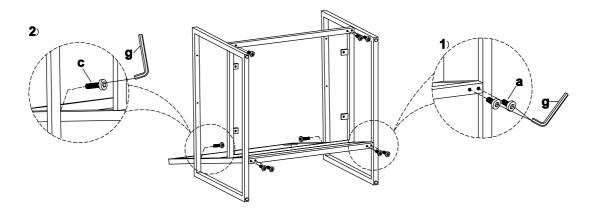

### Step 3.

- 1) Attach left side metal frame (C) and right side metal frame (D) to seat metal frame (B) using  $\frac{1}{2}$ " bolts (a).
- 2) Attach left side metal frame (C) and right side metal frame (D) to the back metal frame (A) using  $1\frac{1}{2}$ " bolts (c).
- 3) Securely tighten all bolts by Allen wrench (g).