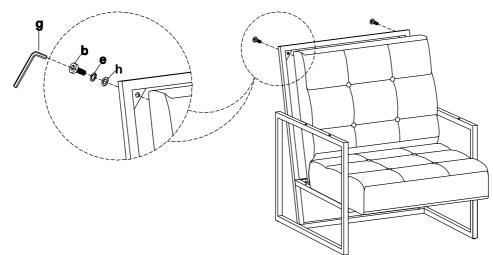

Step 5. Hold the assembled seat cushion and back cushion by two or more adults is recommended.

Lock the back of back cushion (E) on the back metal frame (A) using  $1\frac{3}{16}$  bolts (b), lock washers (e) and flat washers (h). Loosely tighten all the bolts by Allen wrench (g).