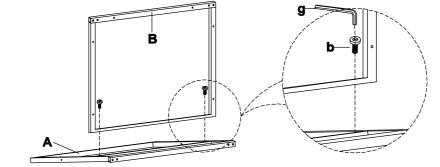

### **Assembly Procedures:**

Step 1. Assemble the lounge chair on a flat, soft surface such as a carpet or cloth to prevent scratching the finish. Attach the seat metal frame(B) to the back metal frame (A) using  $\frac{13}{16}$  bolts (b). Loosely tighten by Allen wrench (g).