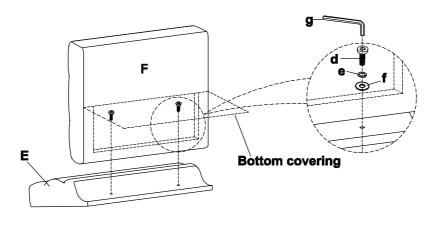

Step 4. Open bottom covering and attach the seat cushion (F) to the back cushion (E) using  $2\frac{3}{8}$ " bolt (d), lock washers (e) and flat washers (f) as shown below. Securely tighten all bolts by Allen wrench (g).