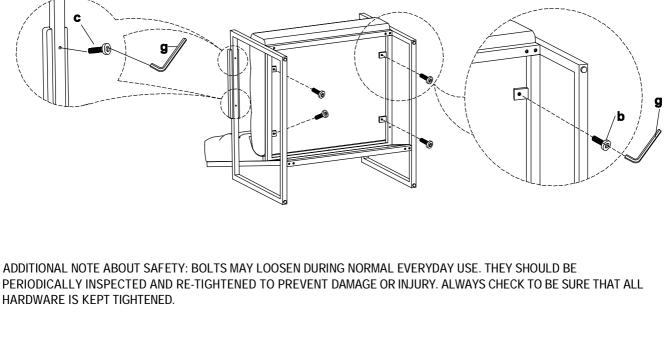

Step 2. Place left side metal frame (C) and right side metal frame (D) to seat metal frame (B) and the back metal frame (A), aligning insert the bar on side metal frames (C & D) to the holes on the seat metal frame (B), do not tighten at this time.

### Step 3.

- 1) Attach left side metal frame (C) and right side metal frame (D) to seat metal frame (B) using  $\frac{1}{2}$ " bolts (a).
- 2) Attach left side metal frame (C) and right side metal frame (D) to the back metal frame (A) using  $1\frac{1}{2}$ " bolts (c).
- 3) Securely tighten all bolts by Allen wrench (g).