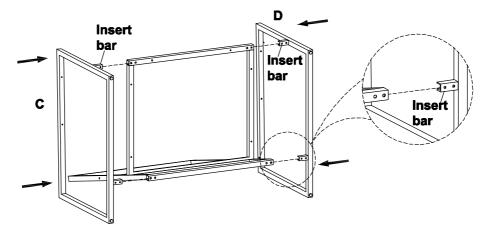

Step 2. Place left side metal frame (C) and right side metal frame (D) to seat metal frame (B) and the back metal frame (A), aligning insert the bar on side metal frames (C & D) to the holes on the seat metal frame (B), do not tighten at this time.