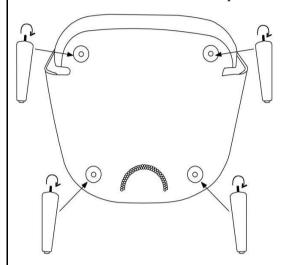

## ASSEMBLY INSTRUCTIONS

STEP 1: Thread wood LEG into the inserts until fully secure, remove bolt which is located on bottom of BACKREST, BOLT required to complete step 2

STEP 2: Insert the brackets on BACKREST into SEAT brackets, Press the backrest until fully secured on SEAT,RE-insert bolt from step 1 through SEAT into BACKREST, Thread until fully