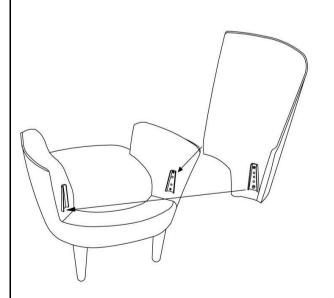

## ASSEMBLY INSTRUCTIONS

STEP 1: Thread wood LEG into the inserts until fully secure, remove bolt which is located on bottom of BACKREST, BOLT required to complete step 2

STEP 2: Insert the brackets on BACKREST into SEAT brackets, Press the backrest until fully secured on SEAT,RE-insert bolt from step 1 through SEAT into BACKREST, Thread until fully