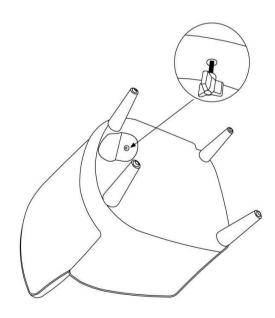

## ASSEMBLY INSTRUCTIONS

STEP 1: Thread wood LEG into the inserts until fully secure, remove bolt which is located on bottom of BACKREST, BOLT required to complete step 2

STEP 2: Insert the brackets on BACKREST into SEAT brackets, Press the backrest until fully secured on SEAT,RE-insert bolt from step 1 through SEAT into BACKREST, Thread until fully