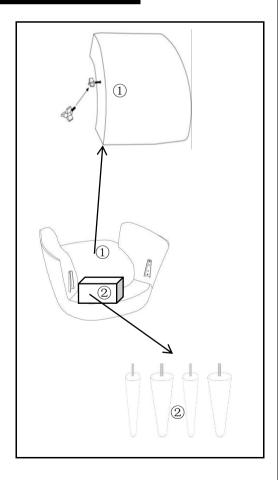

## LIST OF PARTS

| TOOLS REQUIRED:NO TOOLS REQUIRED |                |      |           |
|----------------------------------|----------------|------|-----------|
| PARTLIST                         |                |      |           |
| NO                               | Desc           | ISEM | Quantlity |
| A                                | BACKREST       |      | 1         |
| В                                | SEAT           |      | 1         |
| С                                | ADJUST<br>BOLT |      | 1         |
| D                                | LEG            |      | 4         |

## ASSEMBLY INSTRUCTIONS

STEP 1: Thread wood LEG into the inserts until fully secure, remove bolt which is located on bottom of BACKREST, BOLT required to complete step 2

STEP 2: Insert the brackets on BACKREST into SEAT brackets, Press the backrest until fully secured on SEAT,RE-insert bolt from step 1 through SEAT into BACKREST, Thread until fully