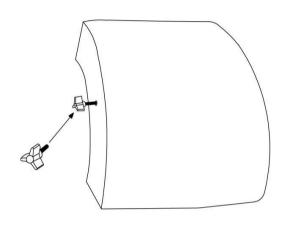

## ASSEMBLY INSTRUCTIONS

STEP 1: Thread wood LEG into the inserts until fully secure, remove bolt which is located on bottom of BACKREST, BOLT required to complete step 2

STEP 2: Insert the brackets on BACKREST into SEAT brackets, Press the backrest until fully secured on SEAT,RE-insert bolt from step 1 through SEAT into BACKREST, Thread until fully