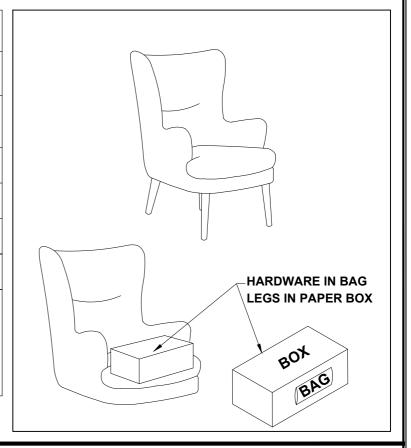

Manufactured for Rooms To Go.

GINA 23043-1 ACCENT CHAIR 23043-2 ACCENT CHAIR 23043-3 ACCENT CHAIR 23043-4 ACCENT CHAIR

| TOOLS REQUIRED:NO TOOLS REQUIRED |                                              |                 |      |
|----------------------------------|----------------------------------------------|-----------------|------|
| PART LIST                        |                                              |                 |      |
| NO.                              | Description                                  | Item            | Q'TY |
| 1                                | Chair Body                                   | B               | 1    |
| 2                                | Front Legs                                   | Ä               | 2    |
| 3                                | Back Legs                                    |                 | 2    |
| 4                                | Allen key(4 m/mx32 x75)                      |                 | 1    |
| 5                                | Bolt (Ø1/4x20x1-1/4")                        | G <sub>GG</sub> | 12   |
|                                  | Spring washer (Ø1/4"x13x1.5 <sup>m</sup> /m) |                 |      |
|                                  | Flat washer<br>(Ø1/4"x19x2 <sup>m</sup> /m)  |                 |      |