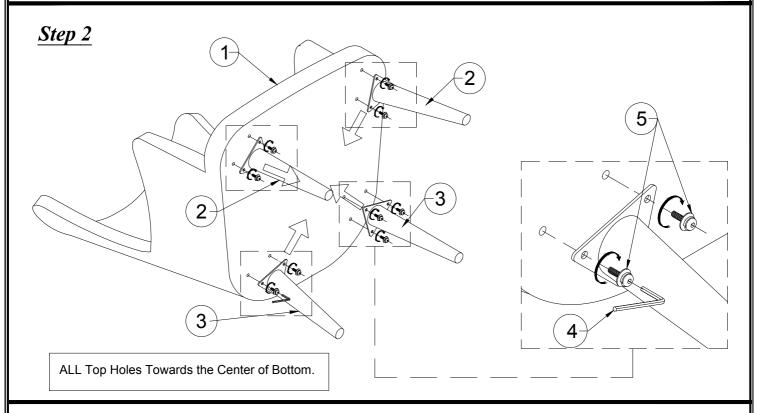

Manufactured for Rooms To Go.

GINA 23043-1 ACCENT CHAIR 23043-2 ACCENT CHAIR 23043-3 ACCENT CHAIR 23043-4 ACCENT CHAIR

| TOOLS REQUIRED:NO TOOLS REQUIRED |                                              |                 |      |
|----------------------------------|----------------------------------------------|-----------------|------|
| PART LIST                        |                                              |                 |      |
| NO.                              | Description                                  | Item            | Q'TY |
| 1                                | Chair Body                                   | B               | 1    |
| 2                                | Front Legs                                   | Ä               | 2    |
| 3                                | Back Legs                                    |                 | 2    |
| 4                                | Allen key(4 m/mx32 x75)                      |                 | 1    |
| 5                                | Bolt (Ø1/4x20x1-1/4")                        | G <sub>GG</sub> | 12   |
|                                  | Spring washer (Ø1/4"x13x1.5 <sup>m</sup> /m) |                 |      |
|                                  | Flat washer<br>(Ø1/4"x19x2 <sup>m</sup> /m)  |                 |      |