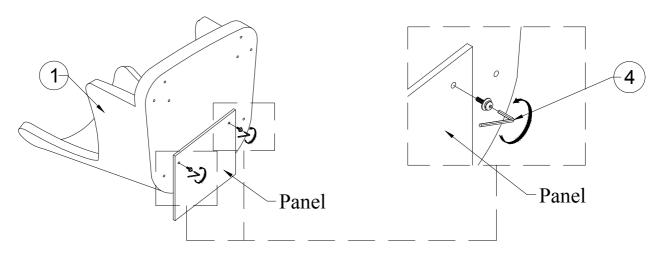

PAGE 1 OF 2 MADE IN VIETNAM

**Step 1** Note: Remove the panel by using Allen key

PAGE 2 OF 2 MADE IN VIETNAM