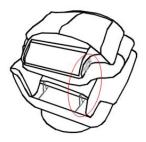

### STEP 2.

1. Slide the metal receiver over the metal post. Press both sides of back firmly downward until locked in place.