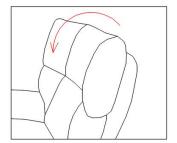

### STEP 3.

1. Three-gear adjustable headrest. Push the headrest forward to the end, reset the headrest to normal position, then repeat.

Push forward to adjust the headrest position.