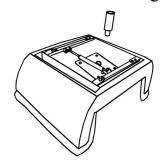

### STEP 1.

- 1. Assemble the rod onto the metal stationary base. (Use the short rod)
- 2. Assemble the rod onto the big flared metal tray. (Use the big flared metal tray)