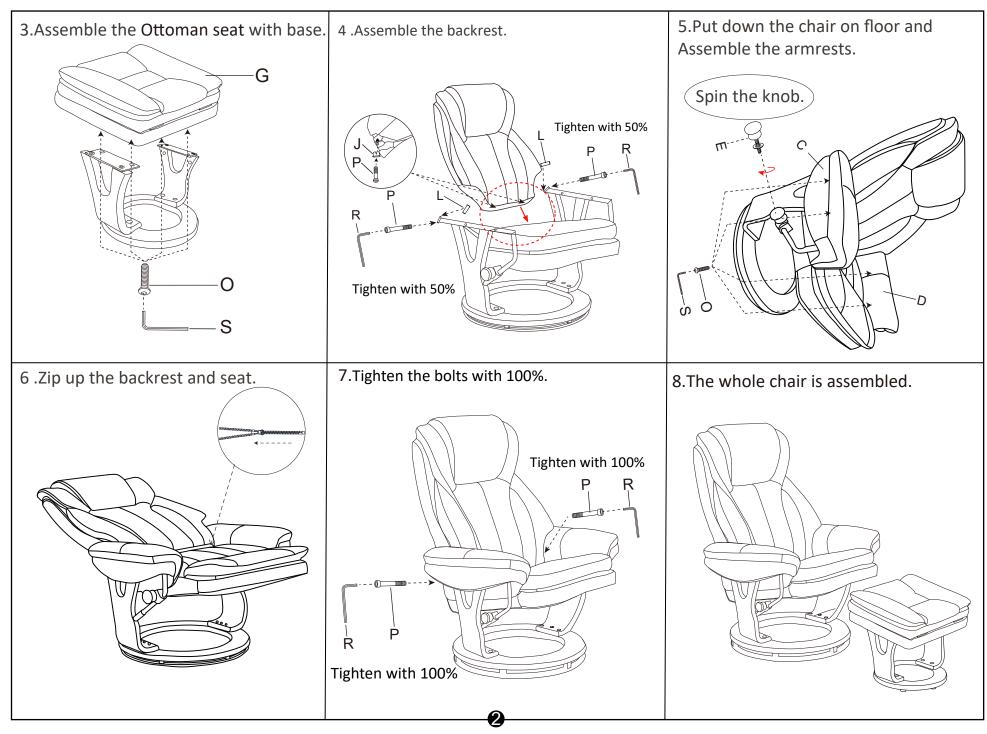

## LIST OF PARTS

We suggest 2 people to assemble the product.

| TOOL O DECLUDED NO TOOL O DECLUDED |                  |      |          |    |             |      |          |          |
|------------------------------------|------------------|------|----------|----|-------------|------|----------|----------|
| TOOLS REQUIRED:NO TOOLS REQUIRED   |                  |      |          |    |             |      |          |          |
| PART LIST                          |                  |      |          |    |             |      |          |          |
| NO                                 | Description      | Item | Quantity | NO | Description | Item | Quantity | Size     |
| Α                                  | Backrest         |      | 1        | L  | Sleeve      |      | 2        |          |
| В                                  | Seat             |      | 1        | М  | Screw       |      | 4        | M8*35*25 |
| С                                  | Left<br>armrest  |      | 1        | Z  | Screw       |      | 4        | M8*45*45 |
| D                                  | Right<br>armrest |      | 1        | 0  | Screw       |      | 8        | M6*18*15 |
| Е                                  | Knob             |      | 1        | Р  | Screw       |      | 2        | M8*70*25 |
| F                                  | Metal plate      | 0 0  | 2        | Q  | Screw       |      | 2        | M8*25*15 |
| G                                  | Ottoman<br>seat  |      | 1        | R  | Allen Key   |      | 1        | M8       |
| Н                                  | Left brace       |      | 1        | S  | Allen Key   |      | 1        | M6       |
| Ι                                  | Right brace      |      | 1        |    |             |      |          |          |
| J                                  | Sleeve           | I    | 2        |    |             |      |          |          |
| K                                  | Ottoman<br>Base  |      | 1        |    |             |      |          |          |