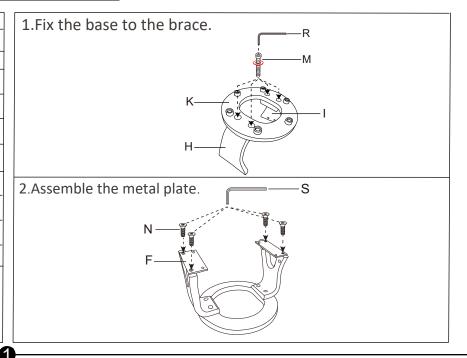

## LIST OF PARTS

We suggest 2 people to assemble the product.

| TOOL O DECLUDED NO TOOL O DECLUDED |                  |      |          |    |             |      |          |          |
|------------------------------------|------------------|------|----------|----|-------------|------|----------|----------|
| TOOLS REQUIRED:NO TOOLS REQUIRED   |                  |      |          |    |             |      |          |          |
| PART LIST                          |                  |      |          |    |             |      |          |          |
| NO                                 | Description      | Item | Quantity | NO | Description | Item | Quantity | Size     |
| Α                                  | Backrest         |      | 1        | L  | Sleeve      |      | 2        |          |
| В                                  | Seat             |      | 1        | М  | Screw       |      | 4        | M8*35*25 |
| С                                  | Left<br>armrest  |      | 1        | Z  | Screw       |      | 4        | M8*45*45 |
| D                                  | Right<br>armrest |      | 1        | 0  | Screw       |      | 8        | M6*18*15 |
| Е                                  | Knob             |      | 1        | Р  | Screw       |      | 2        | M8*70*25 |
| F                                  | Metal plate      | 0 0  | 2        | Q  | Screw       |      | 2        | M8*25*15 |
| G                                  | Ottoman<br>seat  |      | 1        | R  | Allen Key   |      | 1        | M8       |
| Н                                  | Left brace       |      | 1        | S  | Allen Key   |      | 1        | M6       |
| Ι                                  | Right brace      |      | 1        |    |             |      |          |          |
| J                                  | Sleeve           | I    | 2        |    |             |      |          |          |
| K                                  | Ottoman<br>Base  |      | 1        |    |             |      |          |          |