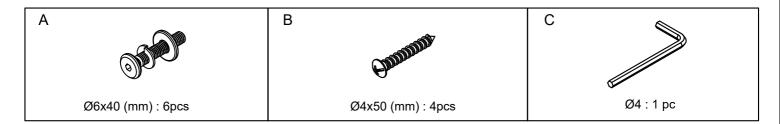

Parts Included: C1 Top C2 Right Leg Frames C3 Left Leg Frames

C4 Stretcher x 2

CAUTION: When table top is in the lifted position it is required to use the lock and keep it in the locked position. Failure to do so may lead to injury or damage to the product