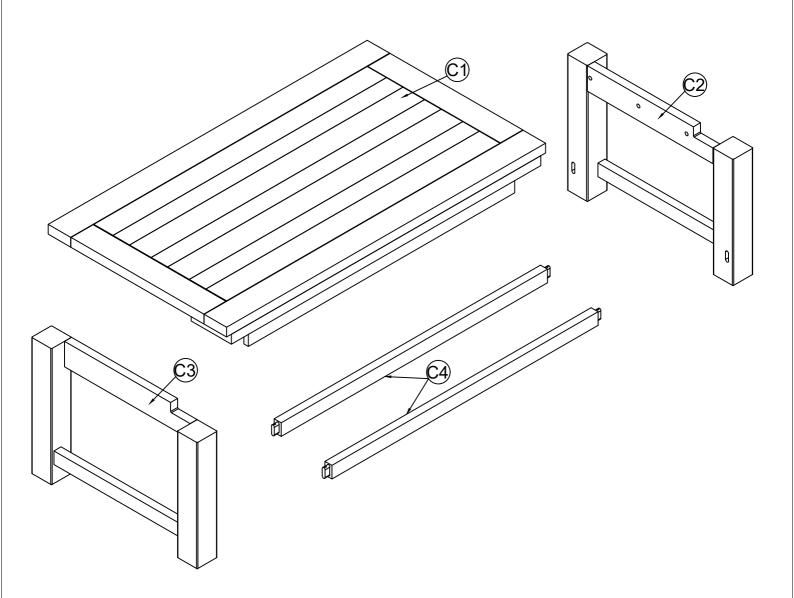

Parts Included: C1 Top C2 Right Leg Frames C3 Left Leg Frames

C4 Stretcher x 2

CAUTION: When table top is in the lifted position it is required to use the lock and keep it in the locked position. Failure to do so may lead to injury or damage to the product