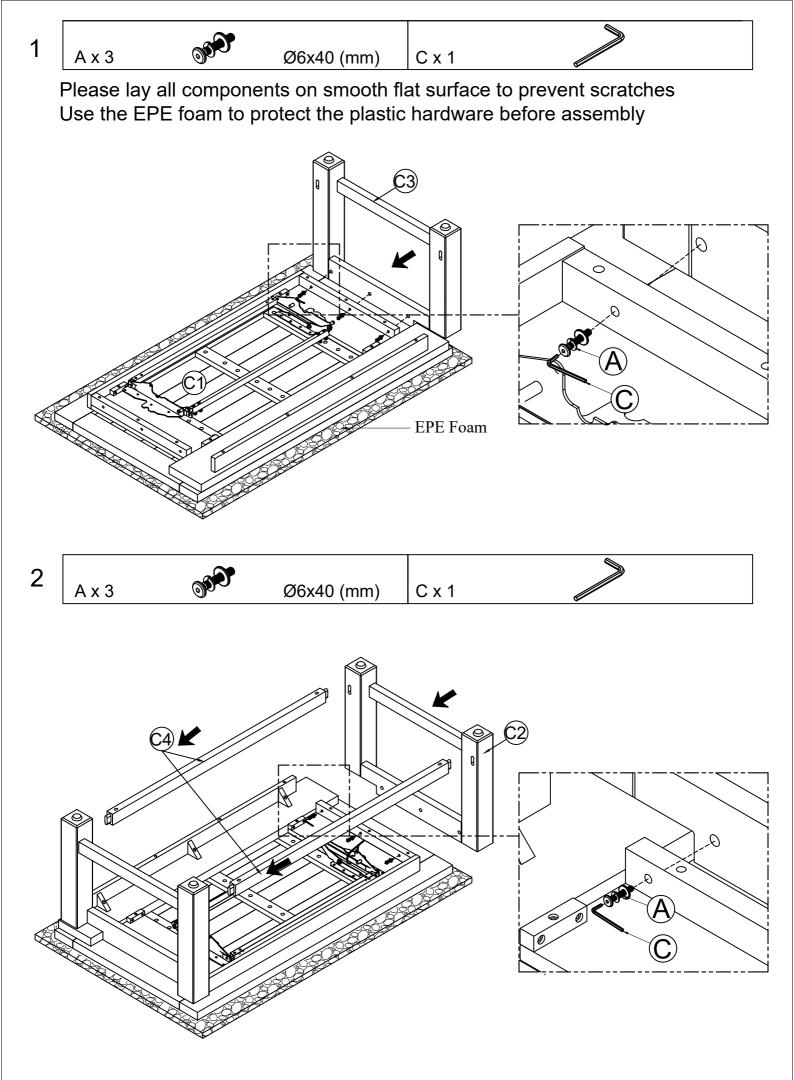

Parts Included: C1 Top C2 Right Leg Frames C3 Left Leg Frames

C4 Stretcher x 2

CAUTION: When table top is in the lifted position it is required to use the lock and keep it in the locked position. Failure to do so may lead to injury or damage to the product