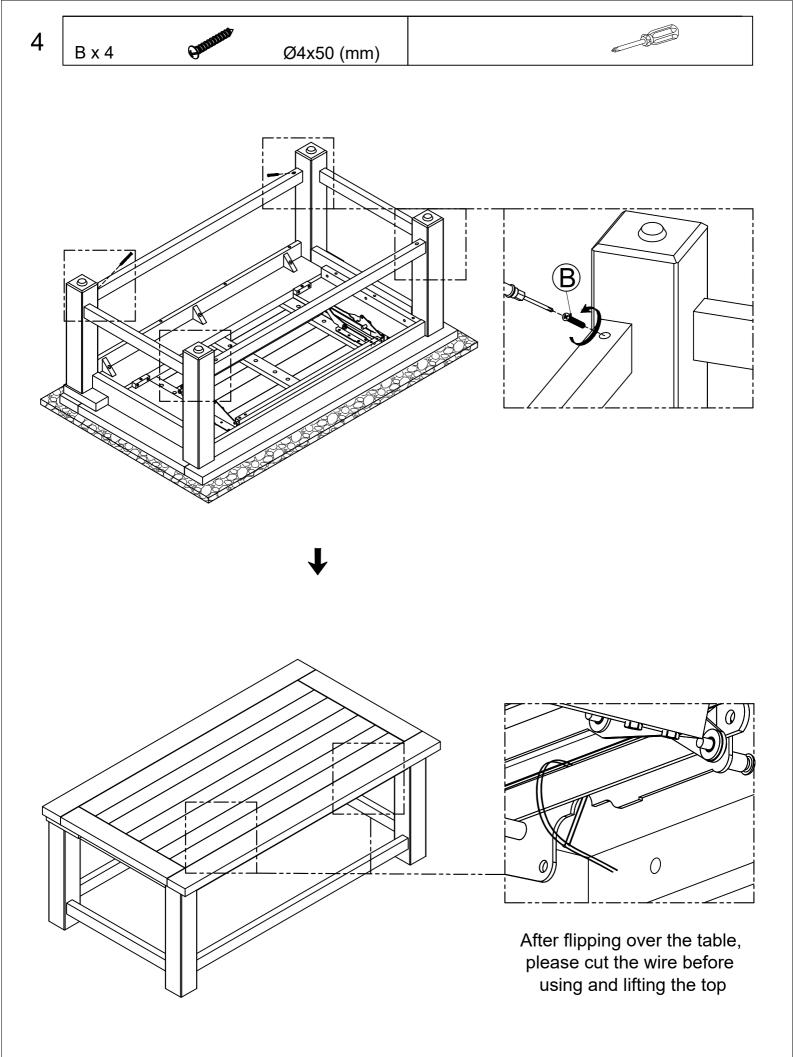

Parts Included: C1 Top C2 Right Leg Frames C3 Left Leg Frames

C4 Stretcher x 2

CAUTION: When table top is in the lifted position it is required to use the lock and keep it in the locked position. Failure to do so may lead to injury or damage to the product