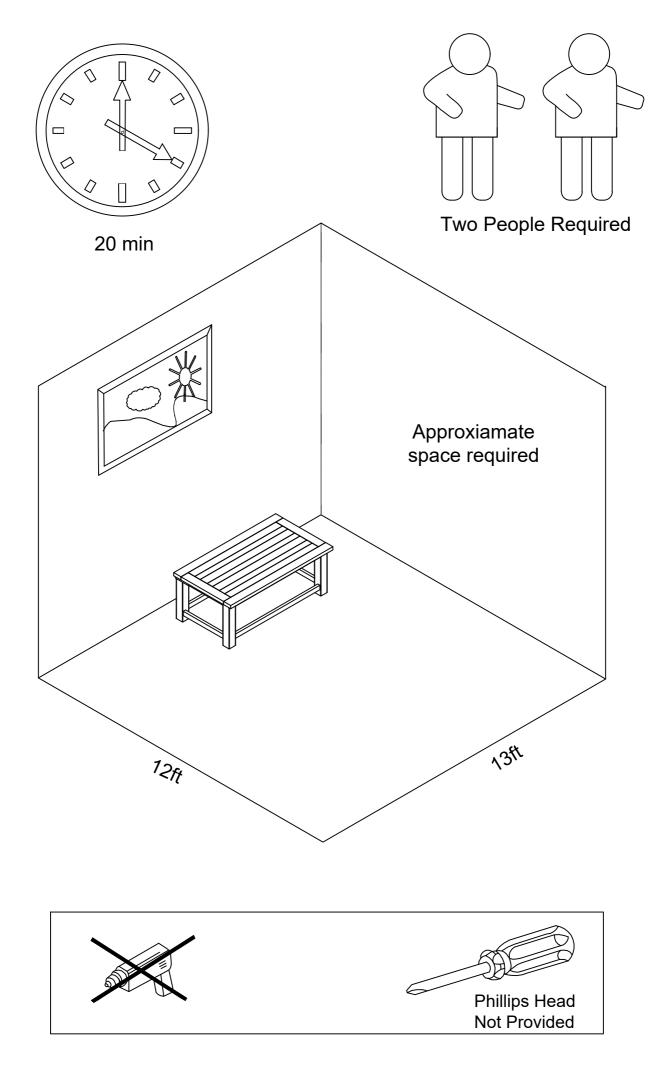

## **Assembly Instructions**

899922- Space Saver Coffee Table - Black Coffee 899925- Space Saver Coffee Table - White Stain & Grey

Product Issues? Please Call Us Before Contacting Your Retailer At 1-800-549-3300, email customerservice@mshome.co, or visit www.mshome.co We can help with Assembly Issues, Part Requests, Damages, & All Other Product Related Questions