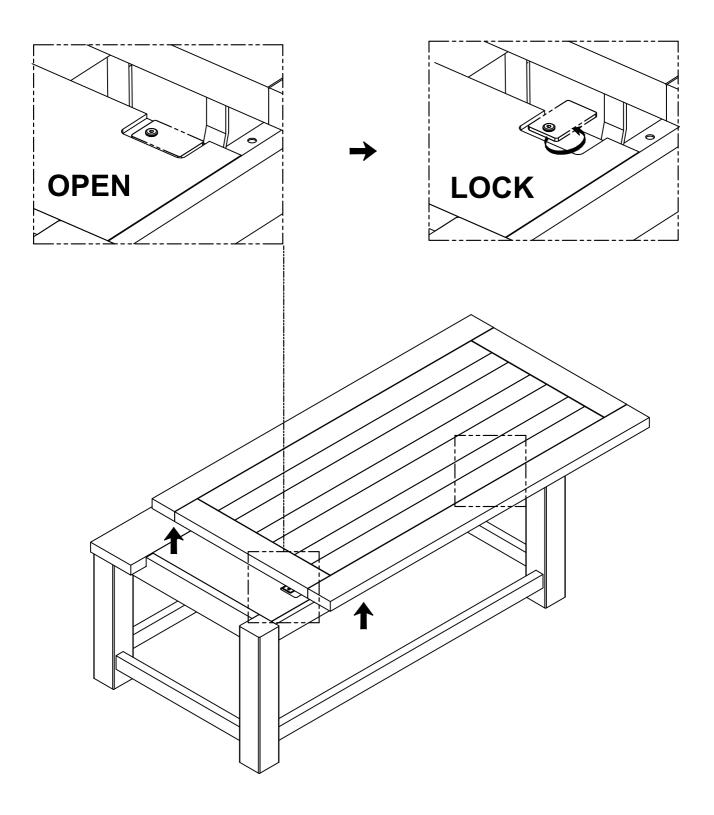

Parts Included: C1 Top C2 Right Leg Frames C3 Left Leg Frames

C4 Stretcher x 2

CAUTION: When table top is in the lifted position it is required to use the lock and keep it in the locked position. Failure to do so may lead to injury or damage to the product