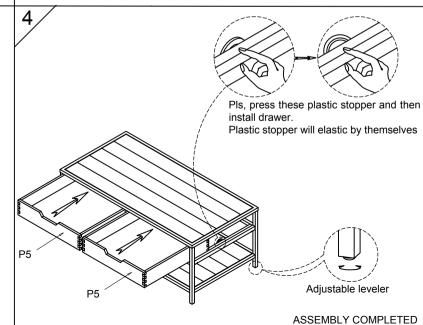

## Assembly instructions:

## PART LIST

| No. | DESCRIPTION  | IMAGE | QTY |
|-----|--------------|-------|-----|
| P1  | TOP FRAME    |       | 1   |
| P2  | MIDDLE FRAME |       | 1   |
| P3  | BOTTOM FRAME |       | 1   |
| P4  | LEGS         |       | 6   |
| P5  | DRAWER       |       | 2   |