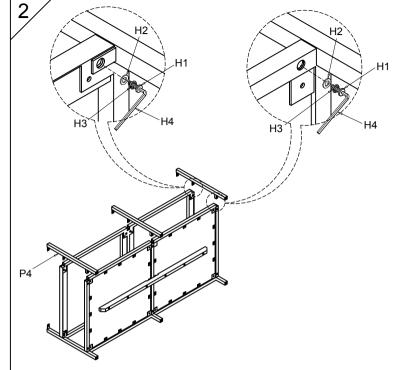

## Assembly instructions:

## PART LIST

| No. | DESCRIPTION  | IMAGE | QTY |
|-----|--------------|-------|-----|
| P1  | TOP FRAME    |       | 1   |
| P2  | MIDDLE FRAME |       | 1   |
| P3  | BOTTOM FRAME |       | 1   |
| P4  | LEGS         |       | 6   |
| P5  | DRAWER       |       | 2   |

| No. | DESCRIPTION           | IMAGE | QTY |
|-----|-----------------------|-------|-----|
| H1  | BOLT Ø1/4*20          | ~     | 18  |
| H2  | FLAT WASHER Ø16*1.5   | 0     | 18  |
| НЗ  | SPRING WASHER Ø12*1.5 | 0     | 18  |
| H4  | ALLEN KEY             | 1     | 1   |