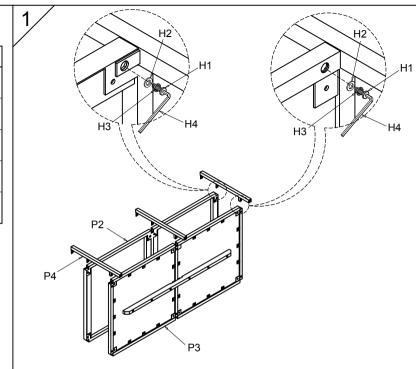

## Assembly instructions:

## PART LIST

| No. | DESCRIPTION  | IMAGE | QTY |
|-----|--------------|-------|-----|
| P1  | TOP FRAME    |       | 1   |
| P2  | MIDDLE FRAME |       | 1   |
| P3  | BOTTOM FRAME |       | 1   |
| P4  | LEGS         |       | 6   |
| P5  | DRAWER       |       | 2   |

| No. | DESCRIPTION           | IMAGE | QTY |
|-----|-----------------------|-------|-----|
| H1  | BOLT Ø1/4*20          | ~     | 18  |
| H2  | FLAT WASHER Ø16*1.5   | 0     | 18  |
| НЗ  | SPRING WASHER Ø12*1.5 | 0     | 18  |
| H4  | ALLEN KEY             | 1     | 1   |