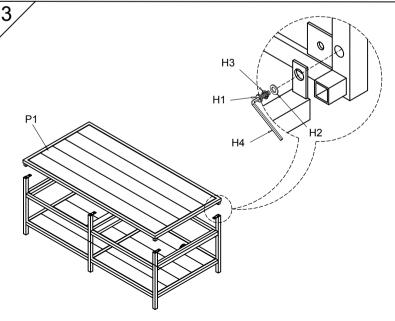

## Assembly instructions:

## PART LIST

| No. | DESCRIPTION  | IMAGE | QTY |
|-----|--------------|-------|-----|
| P1  | TOP FRAME    |       | 1   |
| P2  | MIDDLE FRAME |       | 1   |
| P3  | BOTTOM FRAME |       | 1   |
| P4  | LEGS         |       | 6   |
| P5  | DRAWER       |       | 2   |

| No. | DESCRIPTION           | IMAGE | QTY |
|-----|-----------------------|-------|-----|
| H1  | BOLT Ø1/4*20          | ~     | 18  |
| H2  | FLAT WASHER Ø16*1.5   | 0     | 18  |
| НЗ  | SPRING WASHER Ø12*1.5 | 0     | 18  |
| H4  | ALLEN KEY             | 1     | 1   |