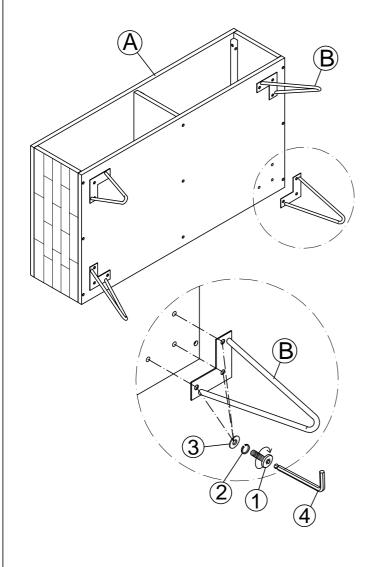

## **ASSEMBLY INSTRUCTION:**

- 1. Remove hardware from box and sort by size.
- 2. Please check to see that all hardware and parts are present prior start of assembly.
- 3. Please follow attached instruction in the same sequence as numbered to assure fast and easy assembly
- 4. Hand fasten all bolts before tightened with Allen wrench

| No.        | Component |          | Q'ty |
|------------|-----------|----------|------|
| <b>(A)</b> |           | Cocktail | 1    |
| $^{f B}$   |           | Leg      | 4    |

| No. | HARDWARE LIST |                      | Q'ty |
|-----|---------------|----------------------|------|
| 1   |               | Bolts M6x15          | 12   |
| 2   |               | Spring washers Ø6x12 | 12   |
| 3   | 0             | Flat washers Ø6x16   | 12   |
| 4   |               | Allen Wrench         | 1    |