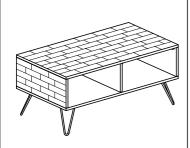

| No.        | Component |          | Q'ty |
|------------|-----------|----------|------|
| <b>(A)</b> |           | Cocktail | 1    |
| $^{f B}$   |           | Leg      | 4    |

| No. | HARDWARE LIST |                      | Q'ty |
|-----|---------------|----------------------|------|
| 1   |               | Bolts M6x15          | 12   |
| 2   |               | Spring washers Ø6x12 | 12   |
| 3   | 0             | Flat washers Ø6x16   | 12   |
| 4   |               | Allen Wrench         | 1    |