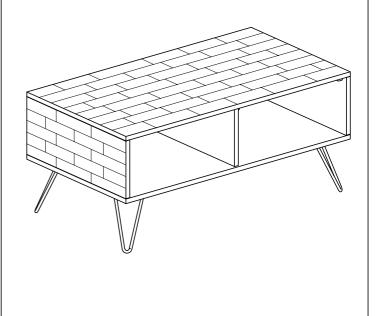

om box and sort by size.
- 2. Please check to see that all hardware and parts are present prior start of assembly.
- 3. Please follow attached instruction in the same sequence as numbered to assure fast and easy assembly
- 4. Hand fasten all bolts before tightened with Allen wrench

| No.        | Component |          | Q'ty |
|------------|-----------|----------|------|
| <b>(A)</b> |           | Cocktail | 1    |
| $^{f B}$   |           | Leg      | 4    |

| No. | HARDWARE LIST |                      | Q'ty |
|-----|---------------|----------------------|------|
| 1   |               | Bolts M6x15          | 12   |
| 2   |               | Spring washers Ø6x12 | 12   |
| 3   | 0             | Flat washers Ø6x16   | 12   |
| 4   |               | Allen Wrench         | 1    |

Step 1





Finish

Page 1/1