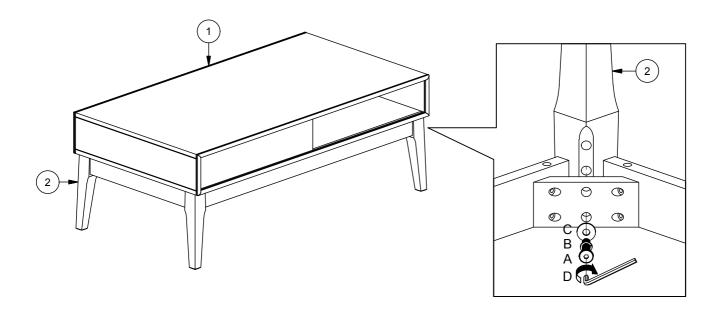

| PART LIST |                |         |  |
|-----------|----------------|---------|--|
| NO        | DESCRIPTION    | QTY/PCS |  |
| 1         | COCKTAIL TABLE | 1 PC    |  |
| 2         | LEG            | 4 PCS   |  |

| HARDWARE LIST |                       |         |  |
|---------------|-----------------------|---------|--|
| NO            | DESCRIPTION           | QTY/PCS |  |
| A             | BOLT M8 x 60          | 8 PCS   |  |
| В             | SPRING WASHER M8      | 8 PCS   |  |
| С             | FLAT WASHER 5/16 x 22 | 8 PCS   |  |
| D             | ALLEN KEY M5          | 1 PC    |  |