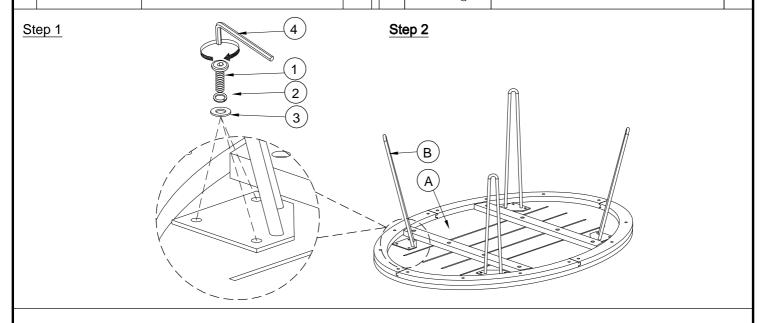

## **ASSEMBLY INSTRUCTION:**

- 1. Remove hardware from box and sort by size.
- 2. Please check to see that all hardware and parts are present prior start of assembly.
- 3. Please follow attached instruction in the same sequence as numbered to assure fast and easy assembly
- 4. Hand fasten all bolts before tightened with Allen wrench

| No. | Component |           | Q'ty | No. | HARDWARE LIST Q |                      | Q'ty |
|-----|-----------|-----------|------|-----|-----------------|----------------------|------|
| (A) |           | Top table | 1    | 1   |                 | Bolts M6x15          | 12   |
|     |           |           |      | 2   |                 | Spring washers Ø6x12 | 12   |
| B   |           | Legs      | 4    | 3   | 0               | Flat washers Ø6x16   | 12   |
|     |           |           |      | 4   |                 | Allen Wrench         | 1    |