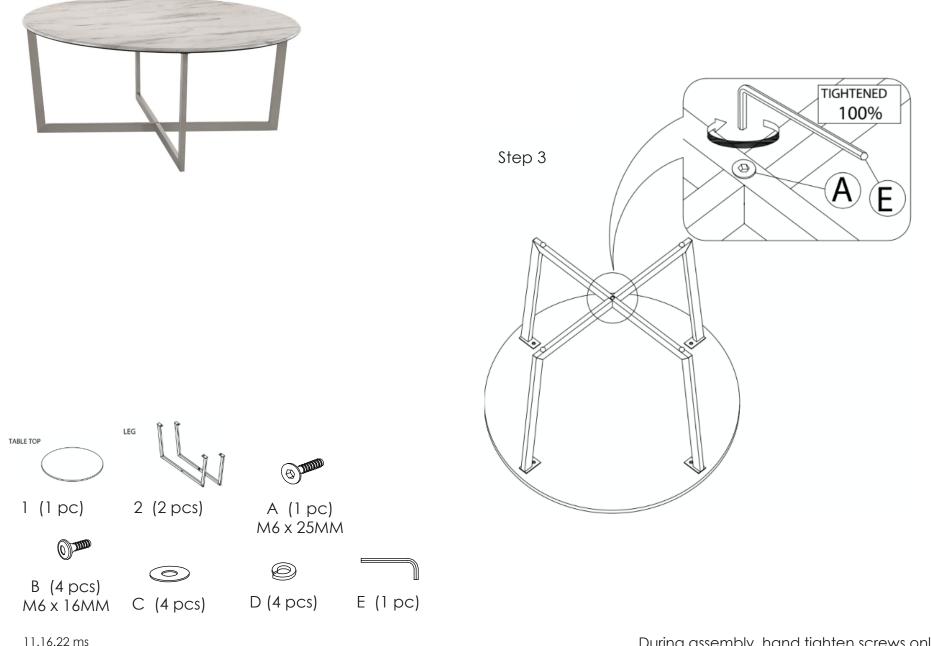

## Assembly Instructions LLONA-36 Round Coffee Table

PLEASE NOTE: Check that you have received all components and hardware before assembling. If you are missing any parts, contact your retailer.

During assembly, hand tighten screws only. When all screws are in place, then tighten completely.