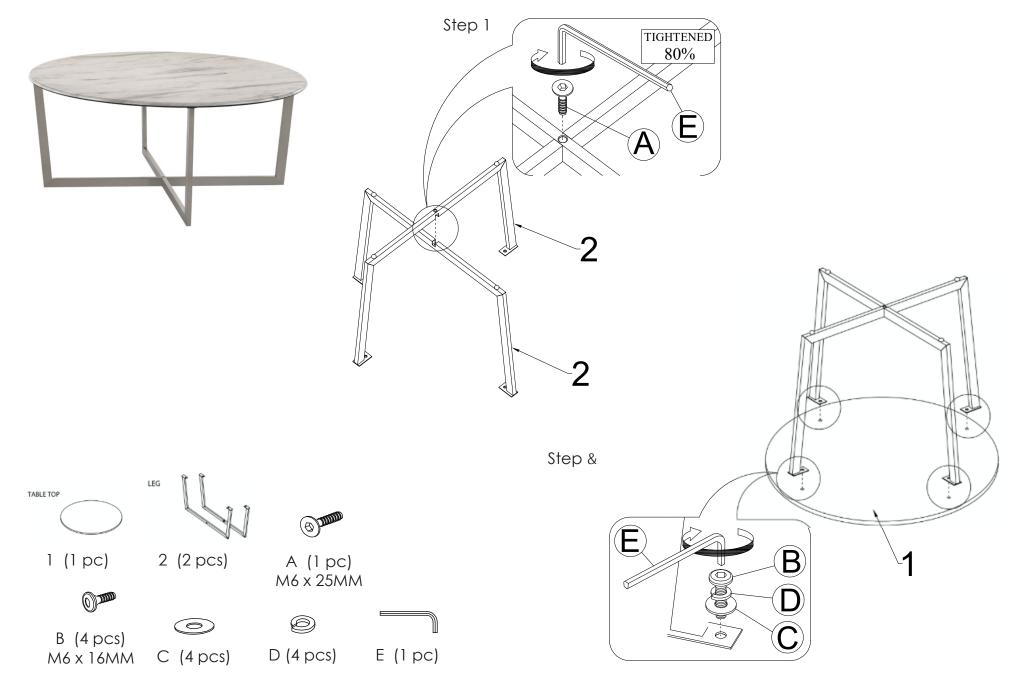

## Assembly Instructions LLONA-36 Round Coffee Table

PLEASE NOTE: Check that you have received all components and hardware before assembling. If you are missing any parts, contact your retailer.

During assembly, hand tighten screws only. When all screws are in place, then tighten completely.