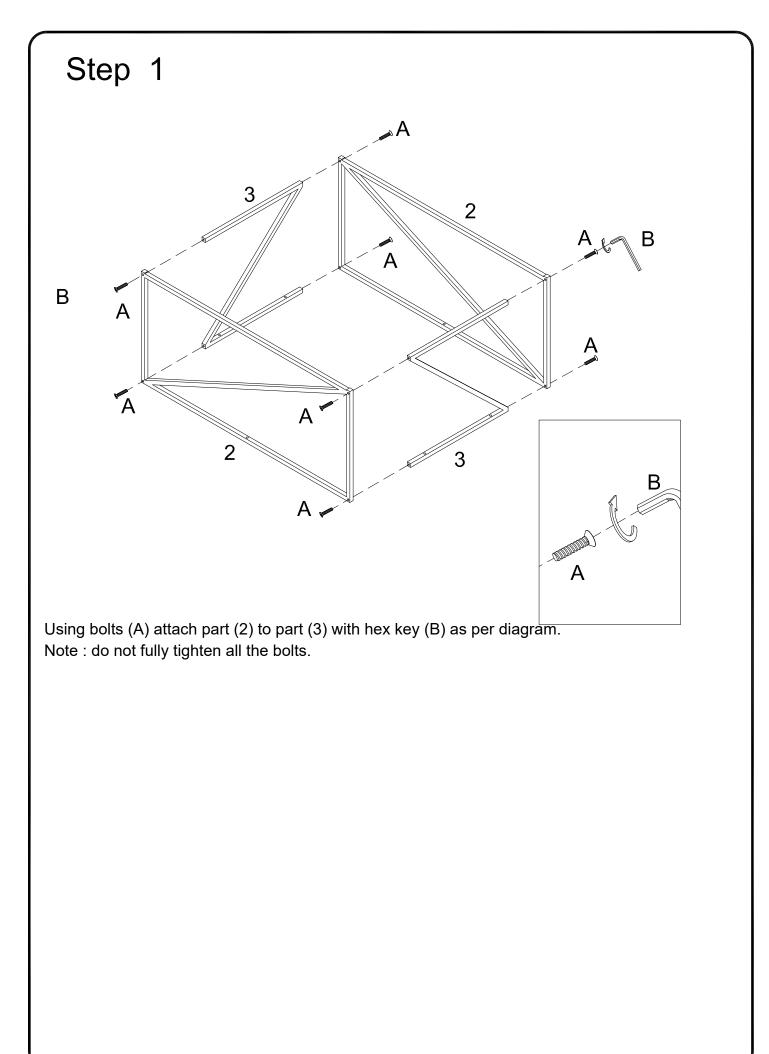

VI. Drill may be needed for securing product to wall.

| <b>20</b> 31                                                                                                               |         |          |         |        |
|----------------------------------------------------------------------------------------------------------------------------|---------|----------|---------|--------|
|                                                                                                                            |         | Hardware | List    |        |
| A                                                                                                                          | annan ĝ | M6*25mm  | Bolt    | 14 pcs |
| В                                                                                                                          |         | M4       | Hex key | 1 pc   |
|                                                                                                                            |         |          |         |        |
|                                                                                                                            |         |          |         |        |
|                                                                                                                            |         |          |         |        |
|                                                                                                                            |         |          |         |        |
|                                                                                                                            |         |          |         |        |
|                                                                                                                            |         |          |         |        |
|                                                                                                                            |         |          |         |        |
|                                                                                                                            |         |          |         |        |
|                                                                                                                            |         |          |         |        |
| Philips head screwdriver required for assembly (not included)                                                              |         |          |         |        |
| The hardware quantities listed above are required for proper assembly.<br>Some extra hardware may also have been included. |         |          |         |        |
| Copyright © 2019 by Walker Edison Eurniture Co. LLC. All rights reserved                                                   |         |          |         |        |