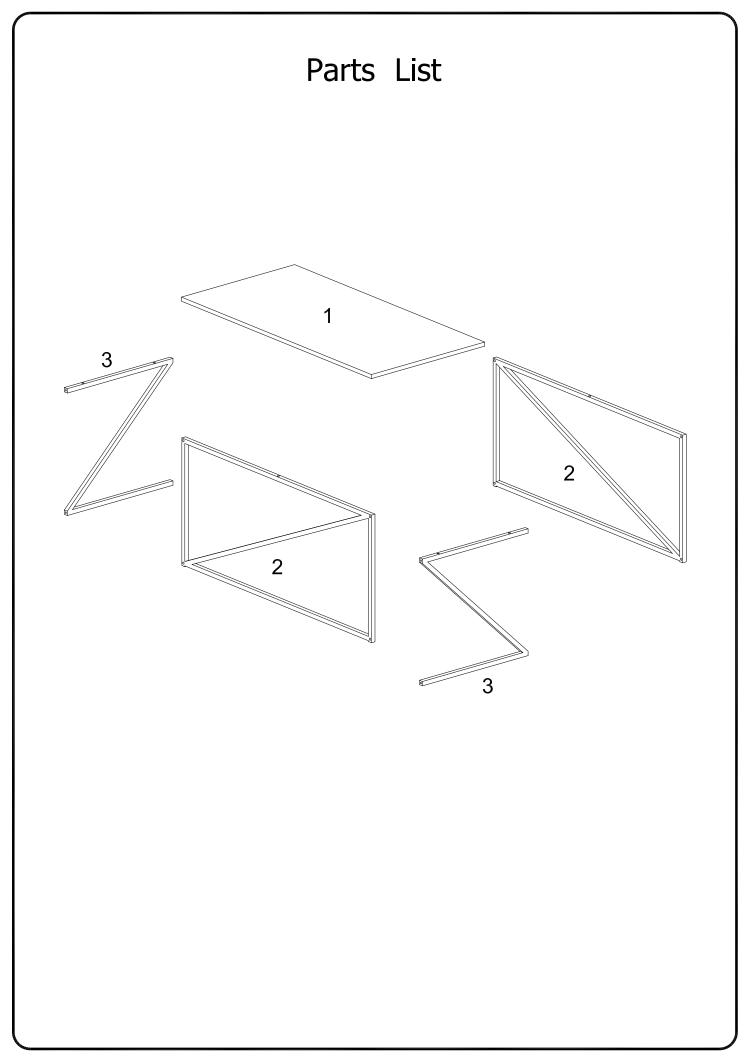

## **General Assembly Guidelines**

- I. Ensure that all parts and hardware are available before beginning assembly.
- **II.** Follow each step carefully to ensure the proper assembly of this product.
- **III.** Two people are recommended for ease in the assembly of this product.
- IV. The main type of hardware used to assemble this product are: bolts and screws.
- V. Power tools should not be used to assemble this product.



VI. Drill may be needed for securing product to wall.



| <b>20</b> 31                                                                                                               |         |          |         |        |
|----------------------------------------------------------------------------------------------------------------------------|---------|----------|---------|--------|
|                                                                                                                            |         | Hardware | List    |        |
| A                                                                                                                          | annan ĝ | M6*25mm  | Bolt    | 14 pcs |
| В                                                                                                                          |