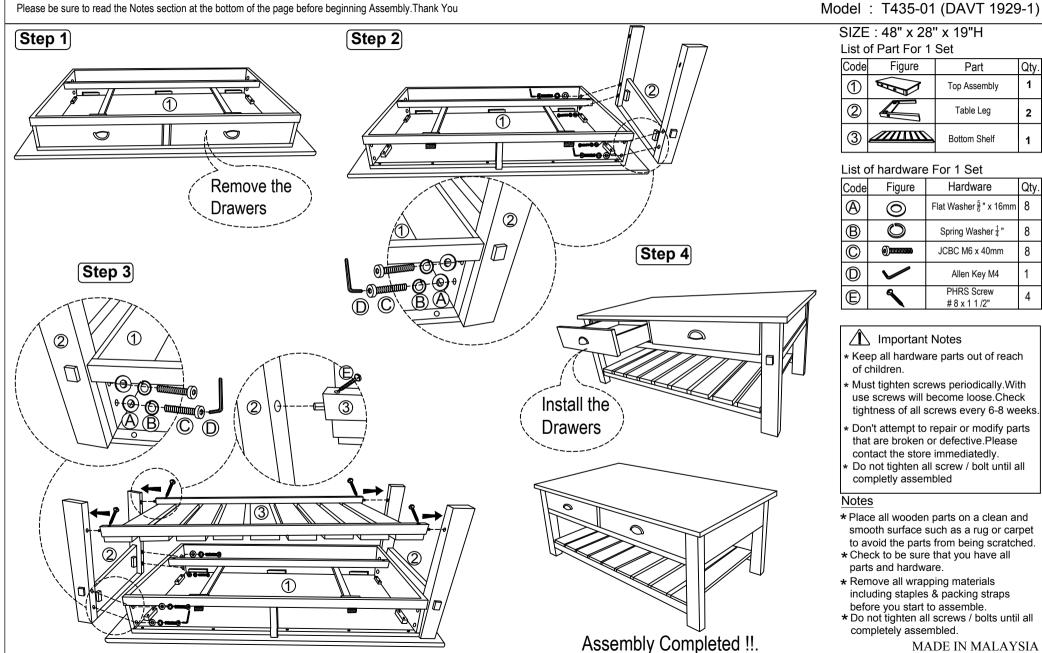

Thank You for purchasing this Quality product. It has been engineered for easy assembly yet constructed for durability.

Please take the time to read and follow the instructions while assembling.

Please be sure to read the Notes section at the bottom of the page before beginning Assembly. Thank You

## **ASSEMBLY INSTRUCTION**

RECTANGULAR COCKTAIL TABLE

SIZE: 48" x 28" x 19"H List of Part For 1 Set

| Code | Figure | Part         | Qty. |
|------|--------|--------------|------|
| 1    | A      | Top Assembly | 1    |
| 2    |        | Table Leg    | 2    |
| 3    |        | Bottom Shelf | 1    |

## List of hardware For 1 Set

| Code       | Figure | Hardware                                         | Qty. |
|------------|--------|--------------------------------------------------|------|
| <b>(A)</b> | 0      | Flat Washer <sup>5</sup> / <sub>6</sub> " x 16mm | 8    |
| B          | 0      | Spring Washer <sup>1</sup> / <sub>4</sub> "      | 8    |
| 0          |        | JCBC M6 x 40mm                                   | 8    |
| 0          |        | Allen Key M4                                     | 1    |
| (E)        | 8      | PHRS Screw<br># 8 x 1 1 /2"                      | 4    |

## Important Notes

- \* Keep all hardware parts out of reach of children.
- \* Must tighten screws periodically.With use screws will become loose.Check tightness of all screws every 6-8 weeks.
- Don't attempt to repair or modify parts that are broken or defective.Please contact the store immediatedly.
- Do not tighten all screw / bolt until all completly assembled

## Notes

- \* Place all wooden parts on a clean and smooth surface such as a rug or carpet to avoid the parts from being scratched.
- \* Check to be sure that you have all parts and hardware.
- ★ Remove all wrapping materials including staples & packing straps
- before you start to assemble.

  \* Do not tighten all screws / bolts until all completely assembled.

MADE IN MALAYSIA