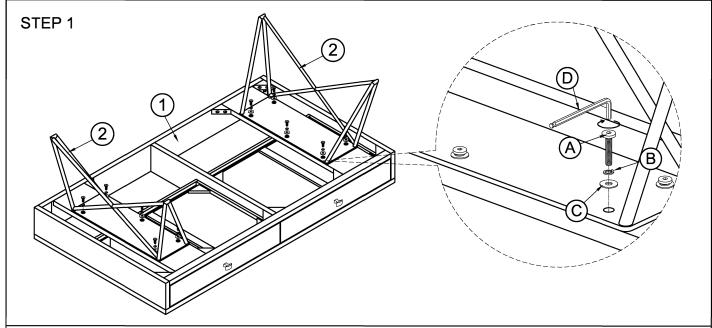

## **Assembly Instructions**

ITEM NO: 40279\_48202\_55673

Thank you for purchasing this quality product. Be sure to check all packing material carefully for small parts that may have come loose inside the carton during shipment. (Note: Loosely thread all screws/bolts first. Once the item is assembled then completely tighten.)

| PARTS LIST: |             |        |         | HARDWARE LIST: |        |                 |          |         |
|-------------|-------------|--------|---------|----------------|--------|-----------------|----------|---------|
| No.         | Description | Sketch | Quality | No.            | Sketch | Description     | Size     | Quality |
| 1           | Top Table   |        | 1 Pc    | Α              |        | Allen Head Bolt | Ø8x20mm  | 10 Pcs  |
|             |             |        |         | В              | 0      | Lock Washer     | Ø9xØ13mm | 10 Pcs  |
| 2           | Metal Legs  |        | 2 Pcs   | С              | 0      | Flat Washer     | Ø8xØ20mm | 10 Pcs  |
|             |             |        |         | D              |        | Allen Key       | 4x110mm  | 1 Pc    |