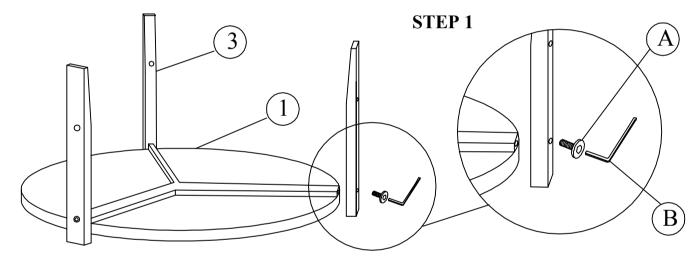

| PART LIST |             |           |         |  |  |
|-----------|-------------|-----------|---------|--|--|
| NO        | DESCRIPTION |           | QTY/PCS |  |  |
| 1         |             | TABLE TOP | 1 PC    |  |  |
| 2         |             | CROSS BAR | 1 PC    |  |  |
| 3         |             | TABLE LEG | 3 PC    |  |  |

| PART LIST |             |                     |         |  |
|-----------|-------------|---------------------|---------|--|
| NO        | DESCRIPTION |                     | QTY/PCS |  |
| A         |             | BOLT M8 x 40MM      | 6 PC    |  |
| В         | _           | ALLEN KEY M5 x 60MM | 1 PC    |  |
| С         | $\Diamond$  | WOOD BUTTOM         | 6 PC    |  |