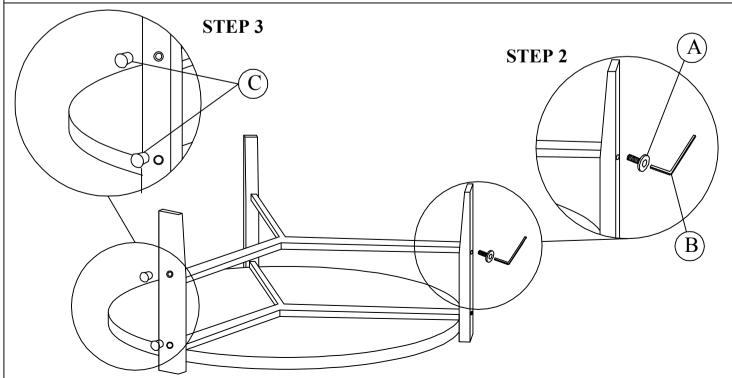

| PART LIST |             |           |         |  |  |
|-----------|-------------|-----------|---------|--|--|
| NO        | DESCRIPTION |           | QTY/PCS |  |  |
| 1         |             | TABLE TOP | 1 PC    |  |  |
| 2         |             | CROSS BAR | 1 PC    |  |  |
| 3         |             | TABLE LEG | 3 PC    |  |  |

| PART LIST |             |                     |         |  |
|-----------|-------------|---------------------|---------|--|
| NO        | DESCRIPTION |                     | QTY/PCS |  |
| A         |             | BOLT M8 x 40MM      | 6 PC    |  |
| В         | _           | ALLEN KEY M5 x 60MM | 1 PC    |  |
| С         | $\Diamond$  | WOOD BUTTOM         | 6 PC    |  |