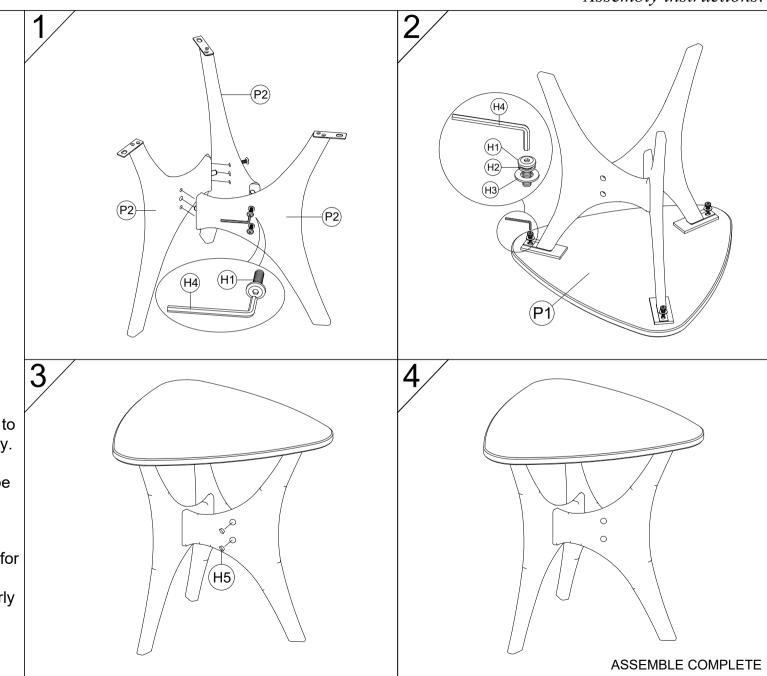

#### **PART LISTS**

| NO. | DESCRIPTION | IMAGE | Q'TY |
|-----|-------------|-------|------|
| P1  | ТОР         |       | 1    |
| P2  | LEGS        |       | 3    |

#### HARDWARE LISTS

| NO. | DESCRIPTION        | IMAGE    | Q'TY |
|-----|--------------------|----------|------|
| H1  | BOLT 1/4" x 20mm   | <b>9</b> | 9PCS |
| H2  | SPRING WASHER 1/4" | 0        | 3PCS |
| Н3  | FLAT WASHER 1/4"   | 0        | 3PCS |
| H4  | ALLEN KEY 4mm      |          | 1PC  |
| Н5  | WOODEN PLUG        |          | 6PCS |