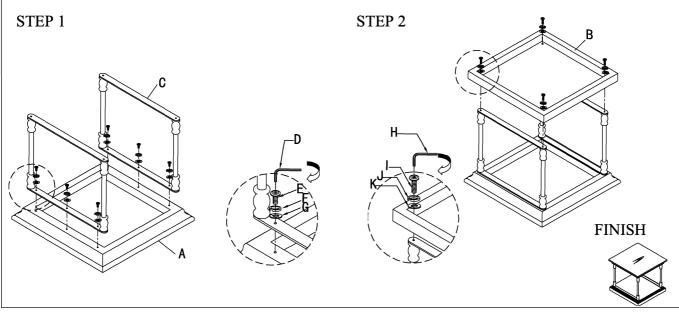

## **Assembly Instructions**

Item No.: 60271/61622

Thank you for purchasing this quality product. Be sure to check all packing material carefully for small parts that may have come loose inside the carton during shipment. (Note: Loosely thread all screws bolts first. Once the item is assembled then completely tighten.)

| PARTS LIST: |                 |            |     | HARDWARE LIST: |                                                                                         |            |     |
|-------------|-----------------|------------|-----|----------------|-----------------------------------------------------------------------------------------|------------|-----|
| NO.         | DESCRIPTION     | PART PHOTO | QTY | NO.            | DESCRIPTION                                                                             | PART PHOTO | QTY |
| A           | TOP BOARD       |            | 1   | D              | ALLEN KEY $(\emptyset_{\overline{25}}^4")$                                              |            | 1   |
|             |                 |            |     | Е              | SCREW $(M_{\overline{25}}^{6}"*^{4}_{\overline{5}}")$                                   |            | 6   |
| В           | BOTTOM<br>BOARD |            | 1   | F              | WASHER $(\emptyset_{25}^{16}"-\emptyset_{25}^{6}"*\frac{1}{25}")$                       |            | 6   |
|             |                 |            |     | G              | SPRING SHIM $(M_{25}^{\underline{6}}")$                                                 |            | 6   |
| С           | SIDE FRAME      |            | 2   | Н              | ALLEN KEY $(\emptyset_5^{\underline{1}}")$                                              |            | 1   |
|             |                 |            |     | I              | SCREW $(M_{25}^{8}"*1_{5}^{1}")$                                                        |            | 4   |
|             |                 |            |     | J              | SPRING SHIM $(M_{\overline{25}}^{8}")$                                                  |            | 4   |
|             |                 |            |     | K              | WASHER $(\emptyset_{\overline{25}}^{18}"-\emptyset_{\overline{25}}^{8}"*\frac{3}{50}")$ |            | 4   |