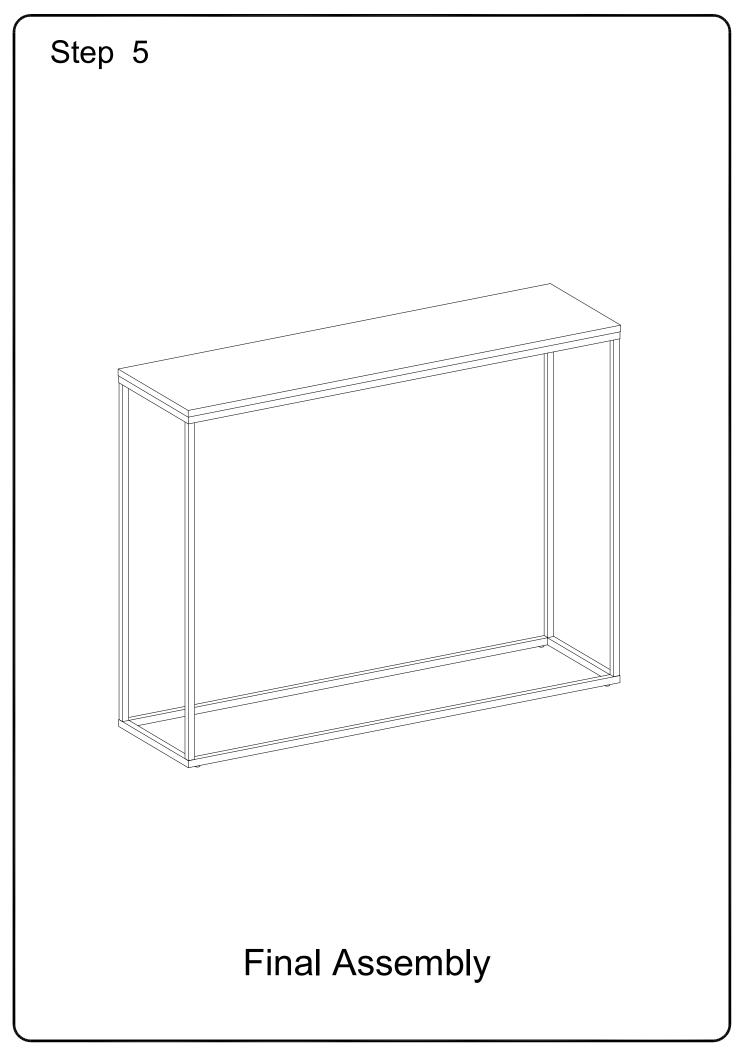

| Ø4x38mm | Screw   | 2 | pcs |
| E | UTO)                                                                                                                                                                                                                                                                                                                                                                                                                                                                                                                                                                                          |         | Nut     | 2 | pcs |

The hardware quantities listed above are required for proper assembly. Some extra hardware may also have been included.