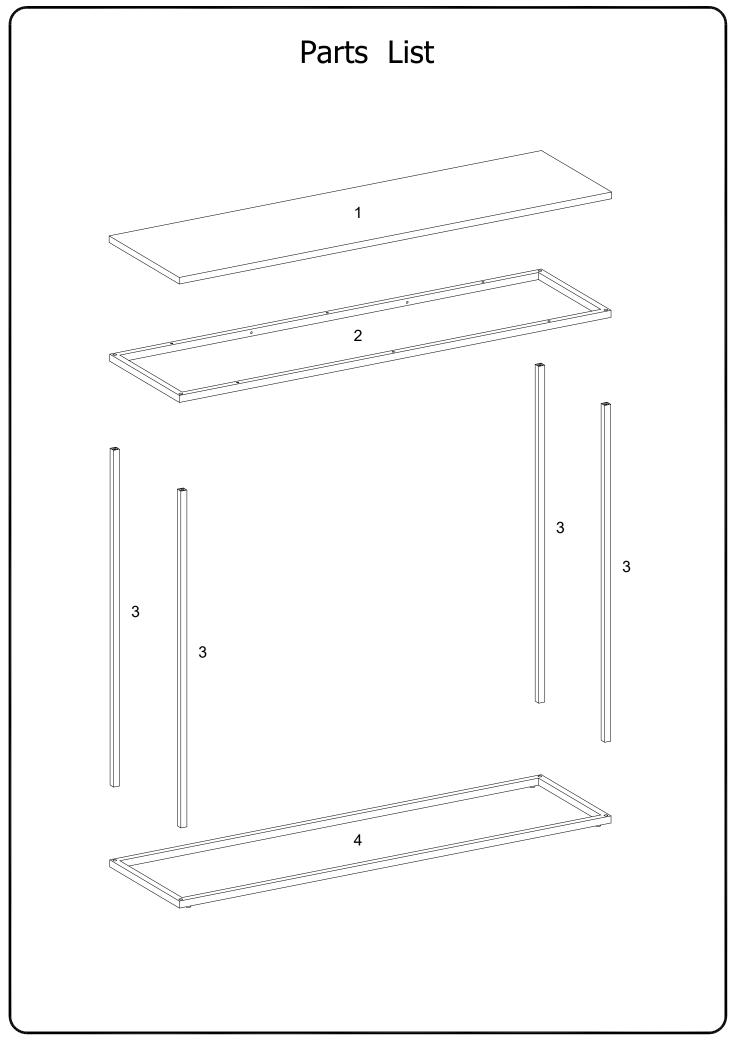

## **General Assembly Guidelines**

- I. Ensure that all parts and hardware are available before beginning assembly.
- II. Follow each step carefully to ensure the proper assembly of this product.
- III. Two people are recommended for ease in the assembly of this product.
- IV. The main type of hardware used to assemble this product are: bolts and screws.
- V. A Phillips head screwdriver is required for the assembly of this product .



VI. Power tools should not be used to assemble this product.



VII. Drill may be needed for securing product to wall.



## Hardware List

| А |                                                                                                                                                                                                                                                                                                                                                                                                                                                                                                                                                                                               | M6x27mm | Bolt    | 8 | pcs |
|---|-------------------------------------------------------------------------------------------------------------------------------------------------------------------