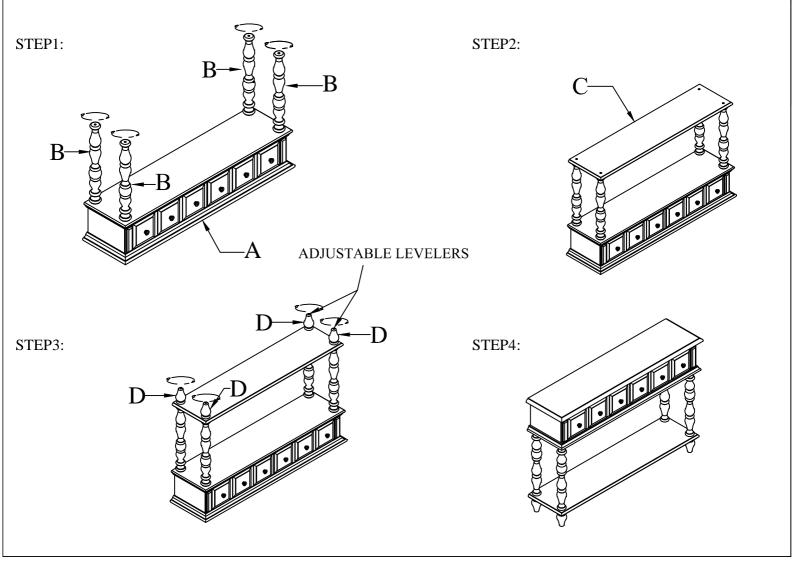

## **Assembly Instructions**

Item No. 48161

Thank you for Purchasing this quality product. Be sure to check all packing material carefully for small parts that may have come loose inside the carton during shipment. Note! Loosely thread all screws/bolts first. Once the item is assembled then completely tighten.)

## Parts List

| No. | Drawing                                                                                                                                                                                                                                                                                                                                                                                                                                                                                                                                                                                                                                                                                                                                                                                                                                                                                                                                                                                                                                                                                                                                                                                                                                                                                                                                                                                                                                                                                                                                                                                                                                                                                                                                                                                                                                                                                                                                                                                                                                                                                                                        | Description  | Qty  |
|-----|--------------------------------------------------------------------------------------------------------------------------------------------------------------------------------------------------------------------------------------------------------------------------------------------------------------------------------------------------------------------------------------------------------------------------------------------------------------------------------------------------------------------------------------------------------------------------------------------------------------------------------------------------------------------------------------------------------------------------------------------------------------------------------------------------------------------------------------------------------------------------------------------------------------------------------------------------------------------------------------------------------------------------------------------------------------------------------------------------------------------------------------------------------------------------------------------------------------------------------------------------------------------------------------------------------------------------------------------------------------------------------------------------------------------------------------------------------------------------------------------------------------------------------------------------------------------------------------------------------------------------------------------------------------------------------------------------------------------------------------------------------------------------------------------------------------------------------------------------------------------------------------------------------------------------------------------------------------------------------------------------------------------------------------------------------------------------------------------------------------------------------|--------------|------|
| Α   | THE STATE OF THE S | Table top    | 1pc  |
| В   |                                                                                                                                                                                                                                                                                                                                                                                                                                                                                                                                                                                                                                                                                                                                                                                                                                                                                                                                                                                                                                                                                                                                                                                                                                                                                                                                                                                                                                                                                                                                                                                                                                                                                                                                                                                                                                                                                                                                                                                                                                                                                                                                | Post         | 4pcs |
| С   |                                                                                                                                                                                                                                                                                                                                                                                                                                                                                                                                                                                                                                                                                                                                                                                                                                                                                                                                                                                                                                                                                                                                                                                                                                                                                                                                                                                                                                                                                                                                                                                                                                                                                                                                                                                                                                                                                                                                                                                                                                                                                                                                | Bottom shelf | 1pc  |
| D   | •                                                                                                                                                                                                                                                                                                                                                                                                                                                                                                                                                                                                                                                                                                                                                                                                                                                                                                                                                                                                                                                                                                                                                                                                                                                                                                                                                                                                                                                                                                                                                                                                                                                                                                                                                                                                                                                                                                                                                                                                                                                                                                                              | Feet         | 4pcs |