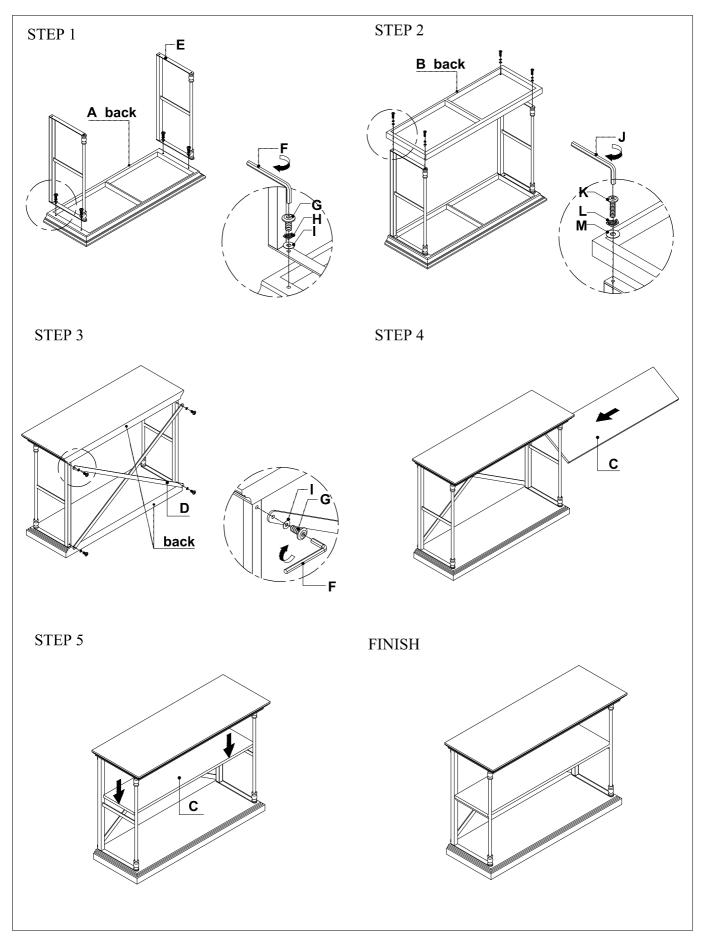

## **Assembly Instructions**

Item No.: 60273/61623

Thank you for purchasing this quality product. Be sure to check all packing material carefully for small parts that may have come loose inside the carton during shipment. (Note: Loosely thread all screws bolts first. Once the item is assembled then completely tighten.)

| PARTS LIST: |                 |            |     | HARDWARE LIST: |                                                                                                  |            |     |
|-------------|-----------------|------------|-----|----------------|--------------------------------------------------------------------------------------------------|------------|-----|
| NO.         | DESCRIPTION     | PART PHOTO | QTY | NO.            | DESCRIPTION                                                                                      | PART PHOTO | QTY |
| A           | TOP BOARD       |            | 1   | F              | ALLEN KEY $(\varnothing_{\overline{25}}^4")$                                                     |            | 1   |
|             |                 |            |     | G              | SCREW $(M_{\overline{25}}^{6}"*^{4}_{\overline{5}}")$                                            |            | 8   |
| В           | BOTTOM<br>BOARD |            | 1   | Н              | SPRING SHIM $(M_{25}^{\underline{6}}")$                                                          |            | 4   |
|             |                 |            |     | I              | WASHER $(\emptyset_{\overline{25}}^{16}$ "- $\emptyset_{\overline{25}}^{6}$ "* $\frac{1}{25}$ ") |            | 8   |
| С           | SHELF           |            | 1   | J              | ALLEN KEY $(\emptyset_5^{\underline{1}}")$                                                       |            | 1   |
|             |                 |            |     | K              | SCREW $(M_{25}^{8}"*1_{5}^{1}")$                                                                 |            | 4   |
| D           | SUPPORTING BAR  |            | 2   | L              | SPRING SHIM $(M_{\overline{25}}^{8}")$                                                           |            | 4   |
|             |                 |            |     | M              | WASHER $(\emptyset_{\overline{25}}^{18}"-\emptyset_{\overline{25}}^{8}"*\frac{3}{50}")$          |            | 4   |
| Е           | SIDE FRAME      |            | 2   |                |                                                                                                  |            |     |
|             |                 |            |     |                |                                                                                                  |            |     |

## **Assembly Instructions**

Item No.: 61623