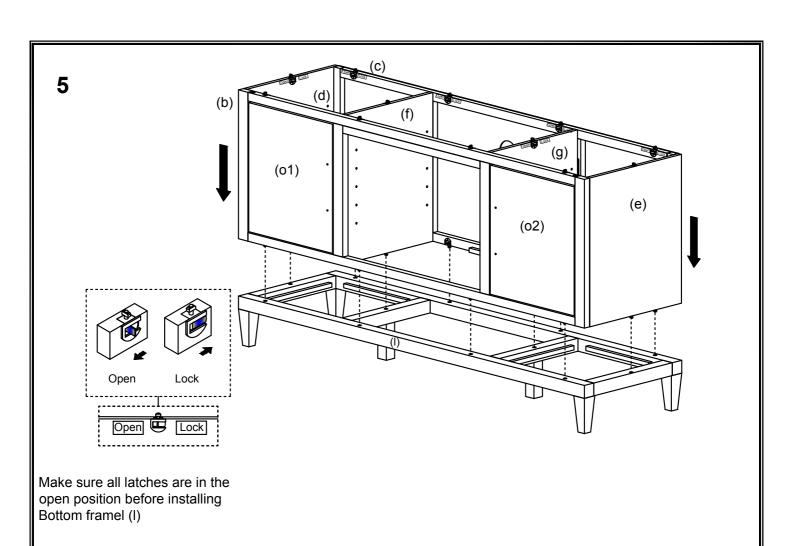

## **Assembly Instructions**

## 910188 Manhattan TV Stand - Black Coffee

Product Issues? Please Call Us Before Contacting Your Retailer At 1-800-549-3300, email customerservice@mshome.co, or visit mshome.co We can help with Assembly Issues, Part Requests, Damages, & All Other Product Related Questions

















6-13









## **Optional Fireplace Insert Installation Guide**



## Notice:

Please read all "Electric fireplace insert" instructions prior to installing electric fireplace insert in your completed tv stand. Install the insert in your fireplace close to its final position.

For all questions related to the electric fireplace including operation, troubleshooting, parts, or warranty, please refer to the "Electric fireplace insert" owner's guide