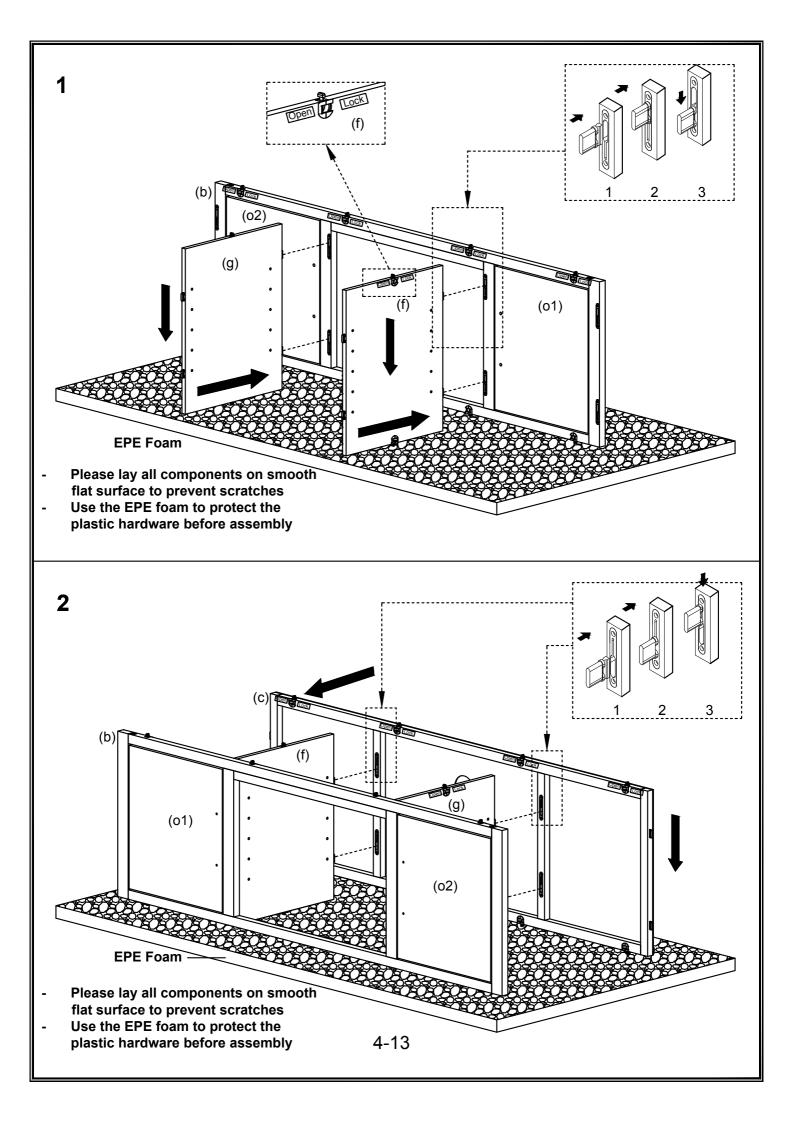

## **Assembly Instructions**

## 910188 Manhattan TV Stand - Black Coffee

Product Issues? Please Call Us Before Contacting Your Retailer At 1-800-549-3300, email customerservice@mshome.co, or visit mshome.co We can help with Assembly Issues, Part Requests, Damages, & All Other Product Related Questions

















6-13









## **Optional Fireplace Insert Installation Guide**



## Notice:

Please read all "Electric fireplace insert" instructions prior to installing electric fireplace insert in your completed tv stand. Install the insert in your fireplace close to its final position.

For all questions related to the electric fireplace including operation, troubleshooting, parts, or warranty, please refer to the "Electric fireplace insert" owner's guide