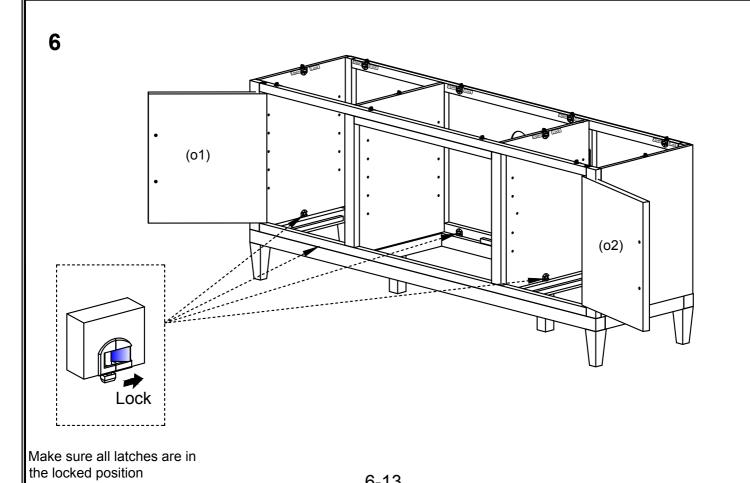

## **Assembly Instructions**

## 910188 Manhattan TV Stand - Black Coffee

Product Issues? Please Call Us Before Contacting Your Retailer At 1-800-549-3300, email customerservice@mshome.co, or visit mshome.co We can help with Assembly Issues, Part Requests, Damages, & All Other Product Related Questions

















6-13









## **Optional Fireplace Insert Installation Guide**



## Notice:

Please read all "Electric fireplace insert" instructions prior to installing electric fireplace insert in your completed tv stand. Install the insert in your fireplace close to its final position.

For all questions related to the electric fireplace including operation, troubleshooting, parts, or warranty, please refer to the "Electric fireplace insert" owner's guide