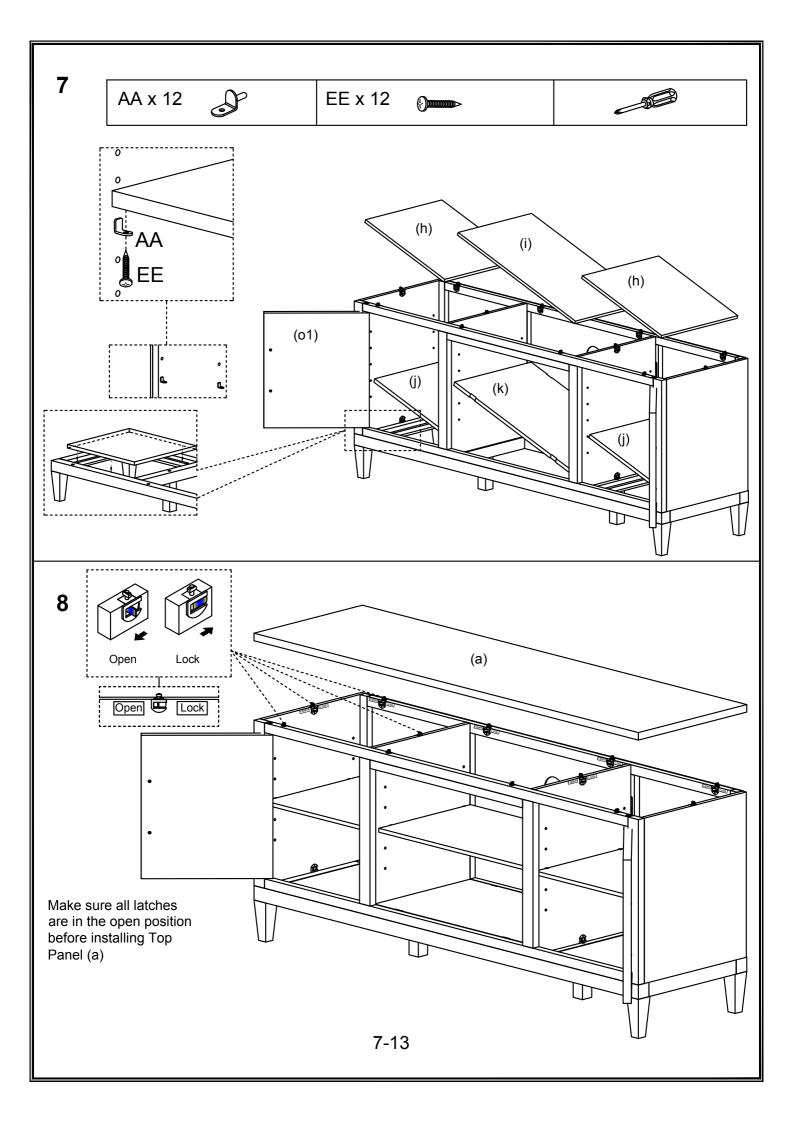

## **Assembly Instructions**

## 910188 Manhattan TV Stand - Black Coffee

Product Issues? Please Call Us Before Contacting Your Retailer At 1-800-549-3300, email customerservice@mshome.co, or visit mshome.co We can help with Assembly Issues, Part Requests, Damages, & All Other Product Related Questions

















6-13









## **Optional Fireplace Insert Installation Guide**



## Notice:

Please read all "Electric fireplace insert" instructions prior to installing electric fireplace insert in your completed tv stand. Install the insert in your fireplace close to its final position.

For all questions related to the electric fireplace including operation, troubleshooting, parts, or warranty, please refer to the "Electric fireplace insert" owner's guide