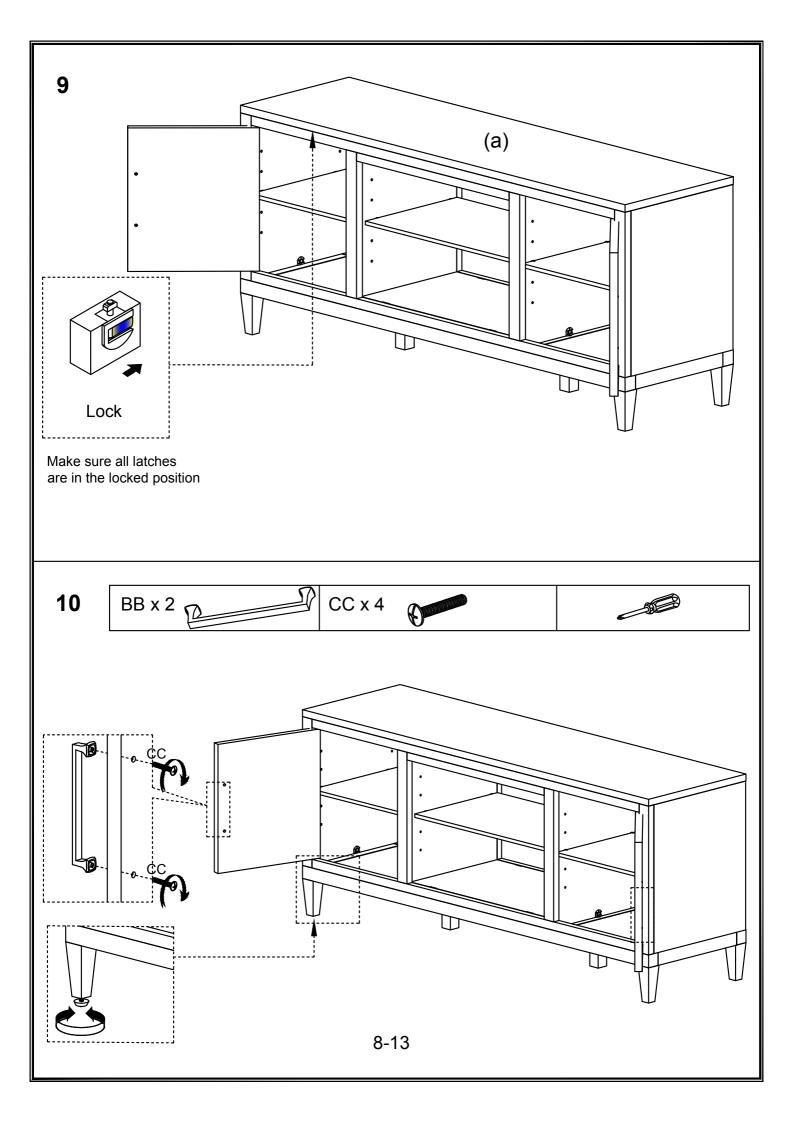

## **Assembly Instructions**

## 910188 Manhattan TV Stand - Black Coffee

Product Issues? Please Call Us Before Contacting Your Retailer At 1-800-549-3300, email customerservice@mshome.co, or visit mshome.co We can help with Assembly Issues, Part Requests, Damages, & All Other Product Related Questions

















6-13









## **Optional Fireplace Insert Installation Guide**



## Notice:

Please read all "Electric fireplace insert" instructions prior to installing electric fireplace insert in your completed tv stand. Install the insert in your fireplace close to its final position.

For all questions related to the electric fireplace including operation, troubleshooting, parts, or warranty, please refer to the "Electric fireplace insert" owner's guide