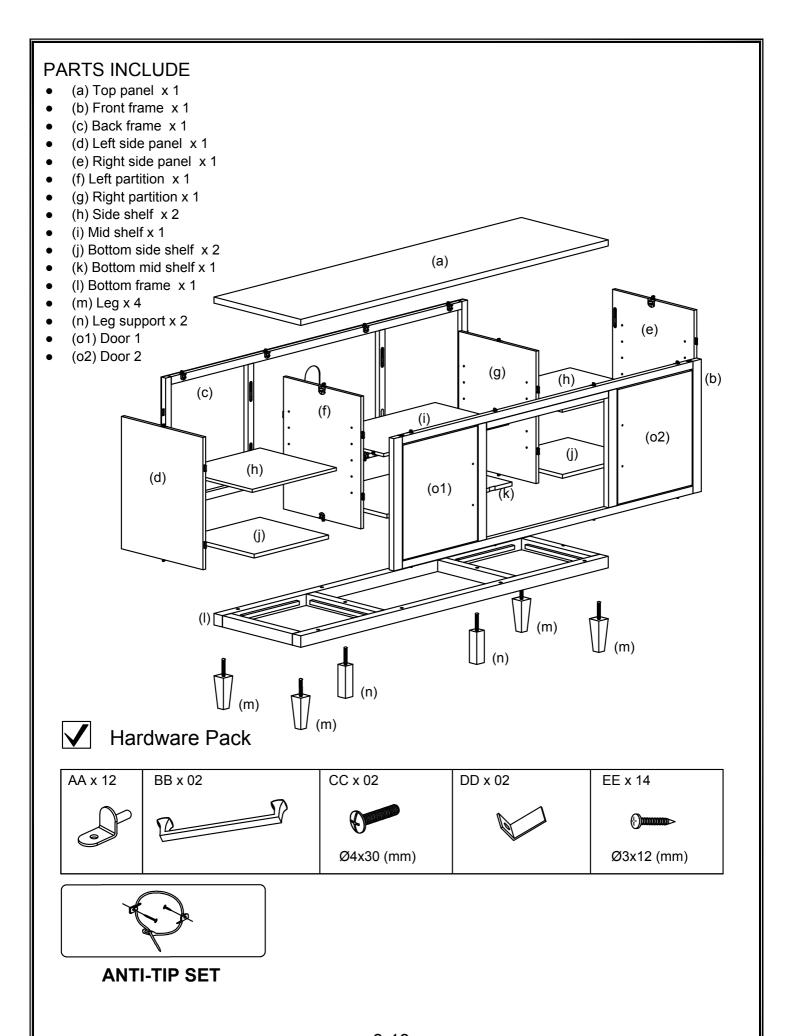

## **Assembly Instructions**

## 910188 Manhattan TV Stand - Black Coffee

Product Issues? Please Call Us Before Contacting Your Retailer At 1-800-549-3300, email customerservice@mshome.co, or visit mshome.co We can help with Assembly Issues, Part Requests, Damages, & All Other Product Related Questions

















6-13









## **Optional Fireplace Insert Installation Guide**



## Notice:

Please read all "Electric fireplace insert" instructions prior to installing electric fireplace insert in your completed tv stand. Install the insert in your fireplace close to its final position.

For all questions related to the electric fireplace including operation, troubleshooting, parts, or warranty, please refer to the "Electric fireplace insert" owner's guide