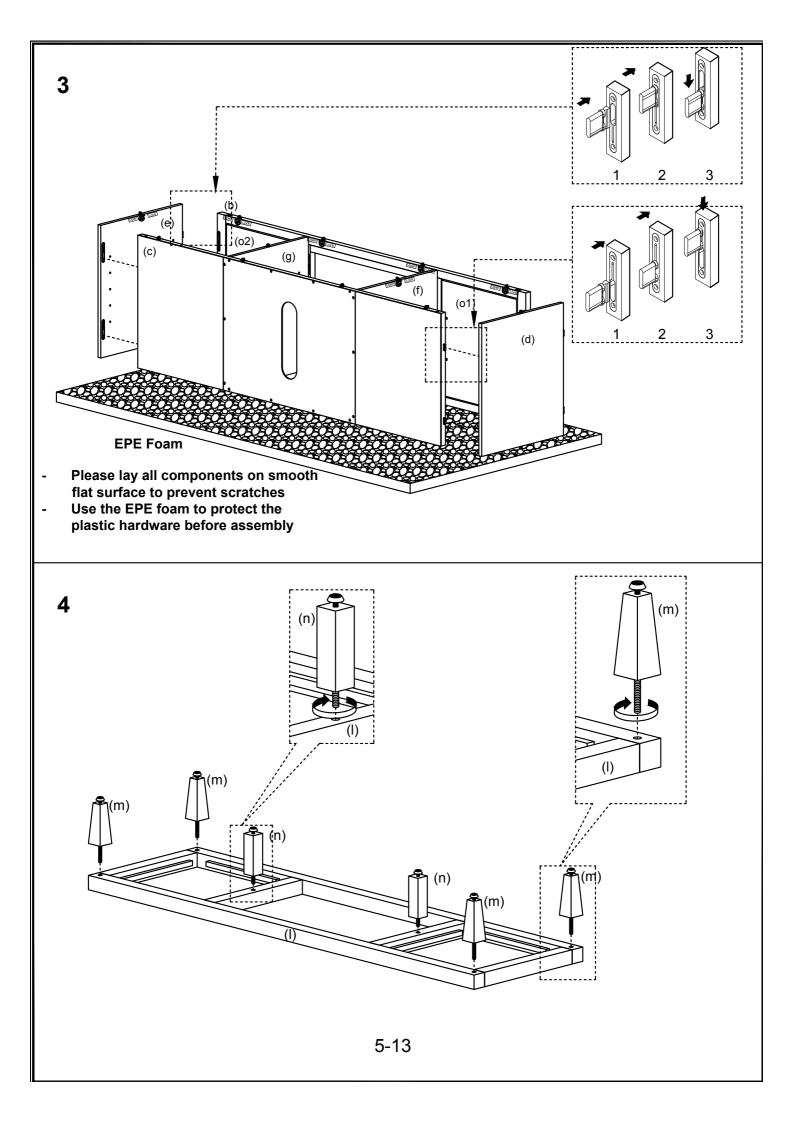

## **Assembly Instructions**

## 910188 Manhattan TV Stand - Black Coffee

Product Issues? Please Call Us Before Contacting Your Retailer At 1-800-549-3300, email customerservice@mshome.co, or visit mshome.co We can help with Assembly Issues, Part Requests, Damages, & All Other Product Related Questions

















6-13









## **Optional Fireplace Insert Installation Guide**



## Notice:

Please read all "Electric fireplace insert" instructions prior to installing electric fireplace insert in your completed tv stand. Install the insert in your fireplace close to its final position.

For all questions related to the electric fireplace including operation, troubleshooting, parts, or warranty, please refer to the "Electric fireplace insert" owner's guide