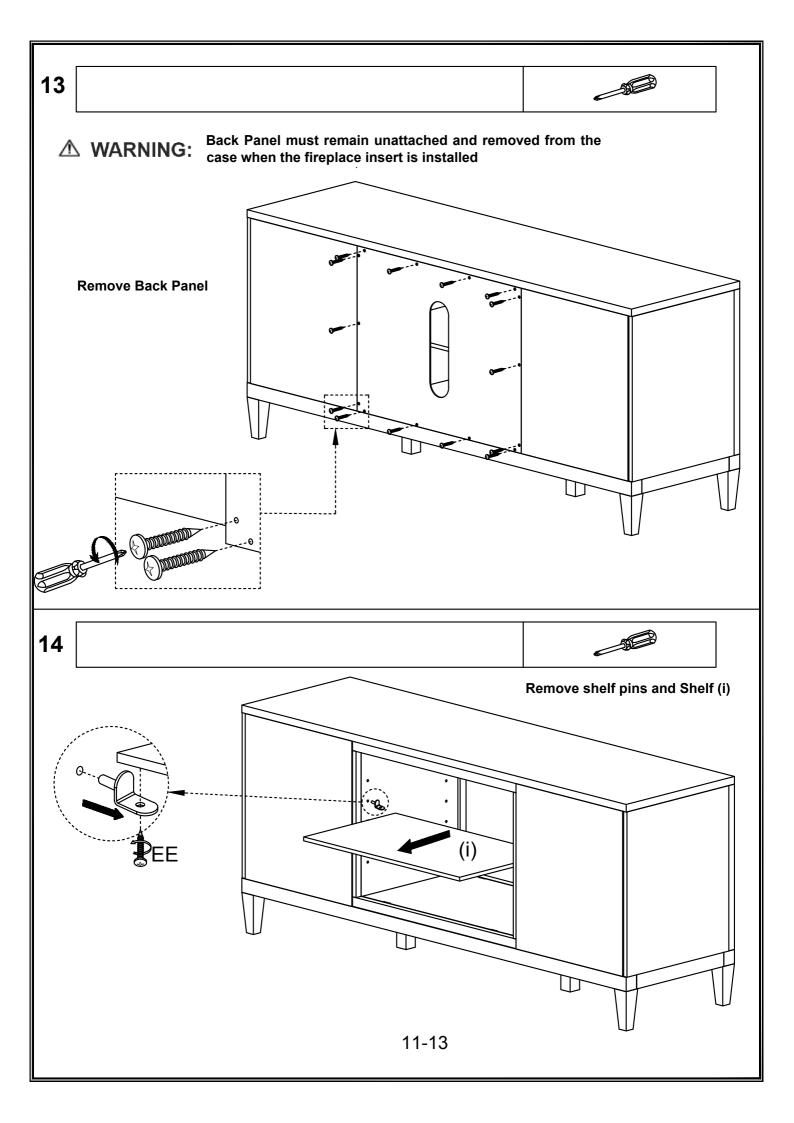

## **Optional Fireplace Insert Installation Guide**

## Notice:

Please read all "Electric fireplace insert" instructions prior to installing electric fireplace insert in your completed tv stand. Install the insert in your fireplace close to its final position.

For all questions related to the electric fireplace including operation, troubleshooting, parts, or warranty, please refer to the "Electric fireplace insert" owner's guide