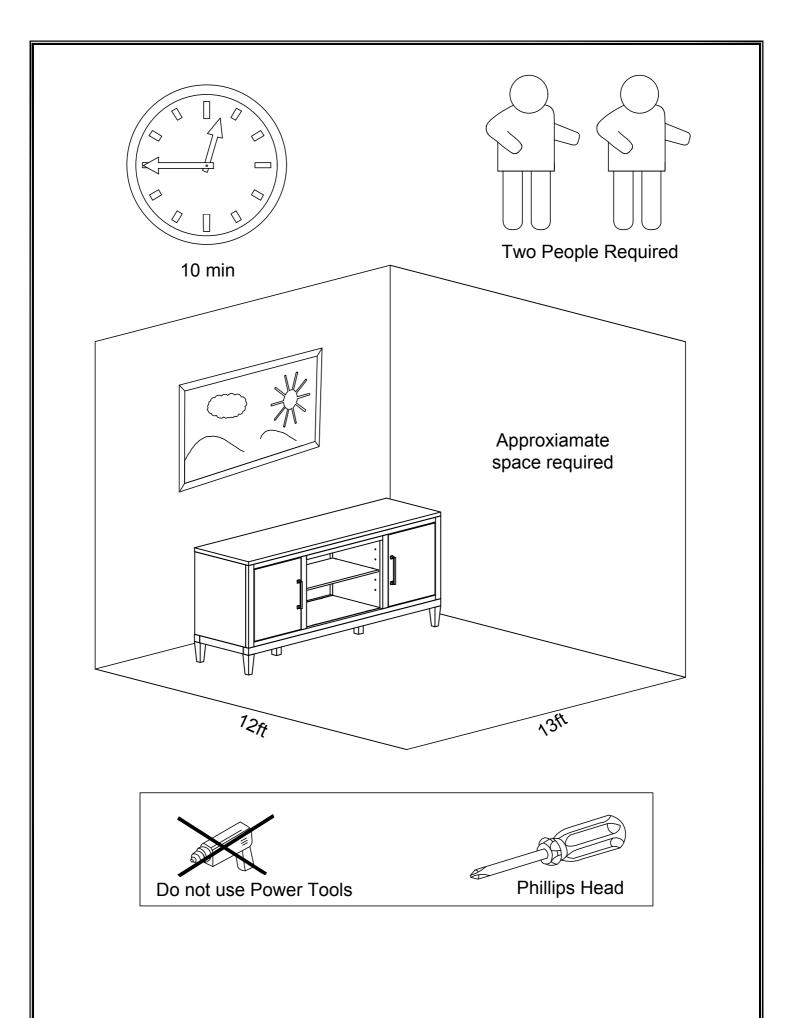

## **Assembly Instructions**

## 910188 Manhattan TV Stand - Black Coffee

Product Issues? Please Call Us Before Contacting Your Retailer At 1-800-549-3300, email customerservice@mshome.co, or visit mshome.co We can help with Assembly Issues, Part Requests, Damages, & All Other Product Related Questions

















6-13









## **Optional Fireplace Insert Installation Guide**



## Notice:

Please read all "Electric fireplace insert" instructions prior to installing electric fireplace insert in your completed tv stand. Install the insert in your fireplace close to its final position.

For all questions related to the electric fireplace including operation, troubleshooting, parts, or warranty, please refer to the "Electric fireplace insert" owner's guide