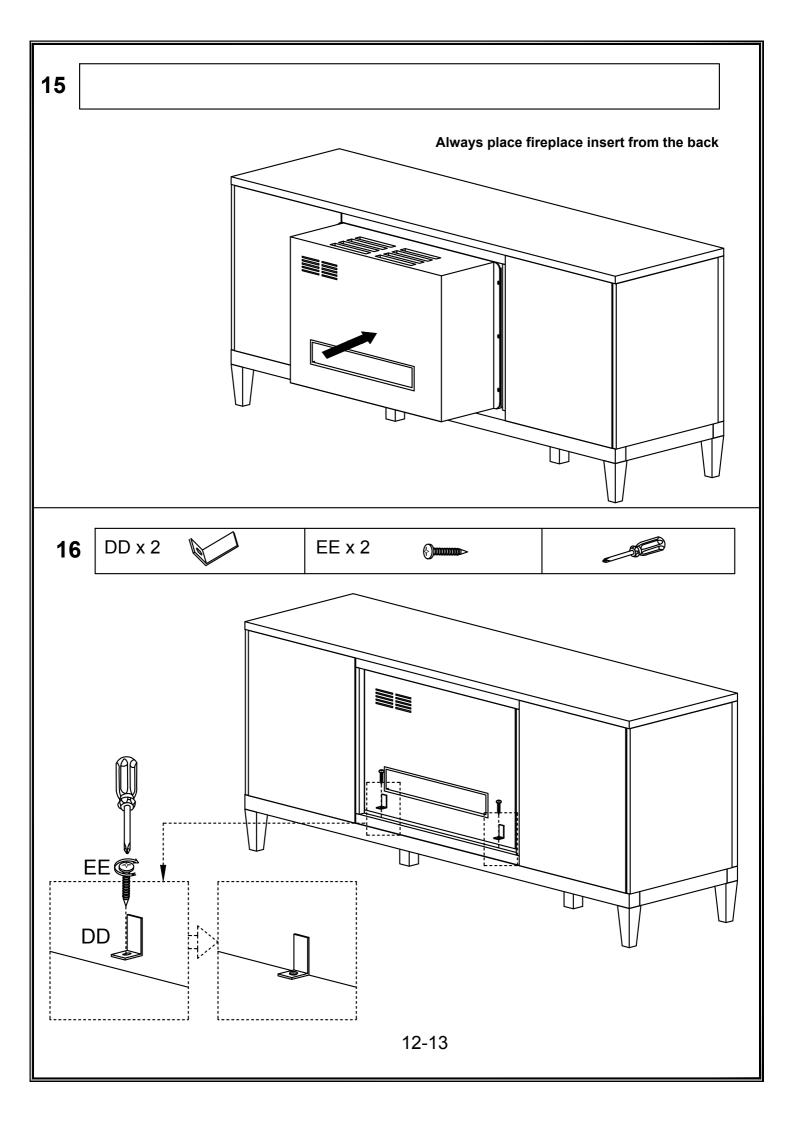

## Notice:

Please read all "Electric fireplace insert" instructions prior to installing electric fireplace insert in your completed tv stand. Install the insert in your fireplace close to its final position.

For all questions related to the electric fireplace including operation, troubleshooting, parts, or warranty, please refer to the "Electric fireplace insert" owner's guide