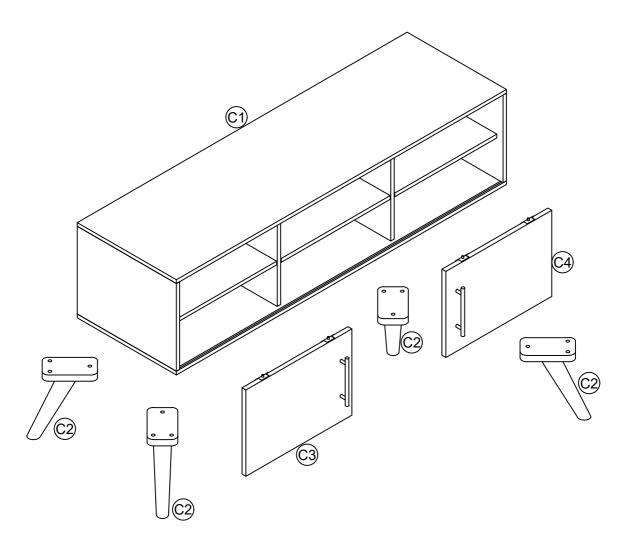

## **PARTS INCLUDED**

- (C1) TV Console Body x 1
- (C2) Legs x 4
- (C3) Left Door x 1
- (C4) Right Door x 1

| A                  | В   | С    | T                            | D    |  |
|--------------------|-----|------|------------------------------|------|--|
| Ø8x32 (mm) : 12pcs | 1pc | 2pcs | $\mathcal{L}_{\mathfrak{D}}$ | 4pcs |  |