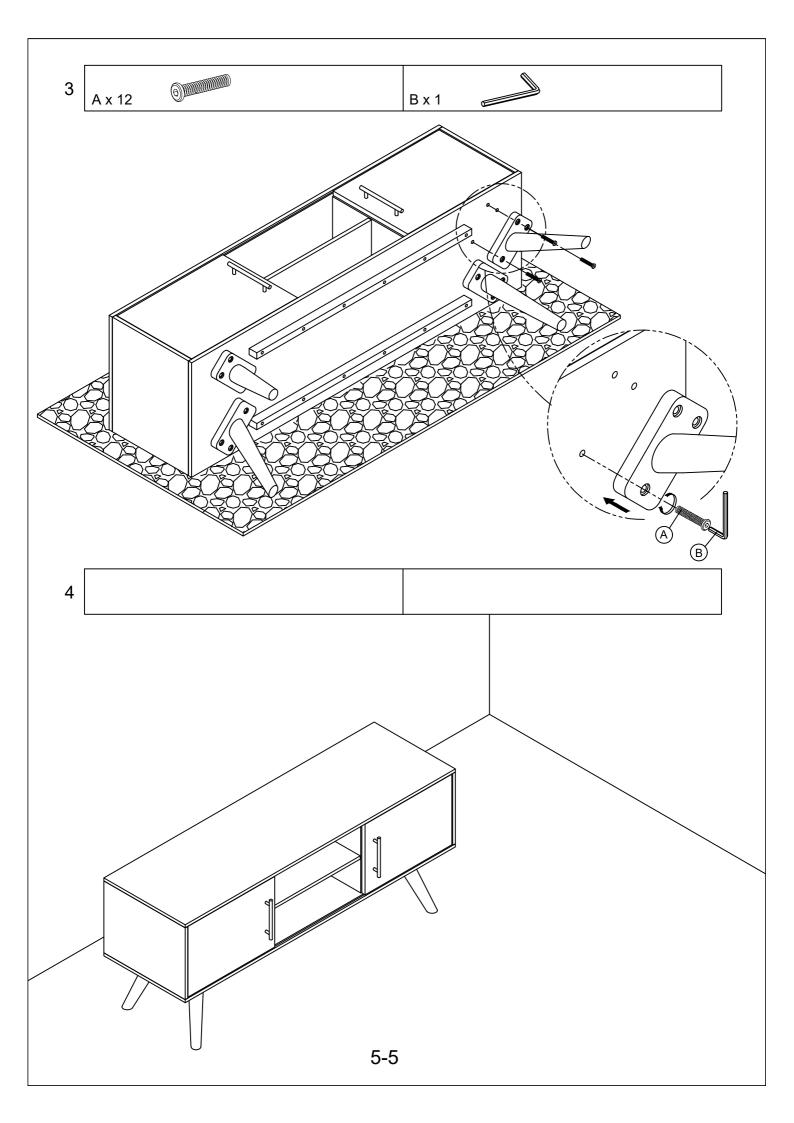

## **PARTS INCLUDED**

- (C1) TV Console Body x 1
- (C2) Legs x 4
- (C3) Left Door x 1
- (C4) Right Door x 1

| A                  | В   | С    | T                            | D    |  |
|--------------------|-----|------|------------------------------|------|--|
| Ø8x32 (mm) : 12pcs | 1pc | 2pcs | $\mathcal{L}_{\mathfrak{D}}$ | 4pcs |  |