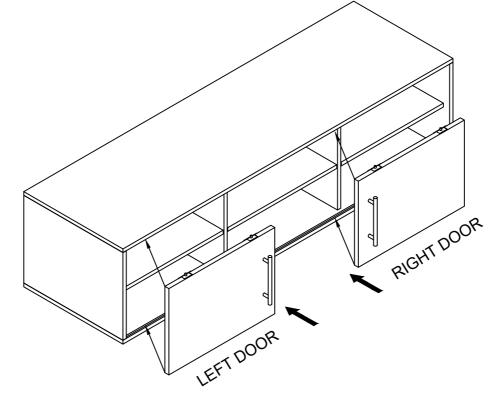

## **PARTS INCLUDED**

- (C1) TV Console Body x 1
- (C2) Legs x 4
- (C3) Left Door x 1
- (C4) Right Door x 1

| A                  | В   | С    | T                            | D    |  |
|--------------------|-----|------|------------------------------|------|--|
| Ø8x32 (mm) : 12pcs | 1pc | 2pcs | $\mathcal{L}_{\mathfrak{D}}$ | 4pcs |  |

- 1. Put the door ( C3 & C4 ) into the groove on the tv console.
- 2. Press the two buttons above to assemble