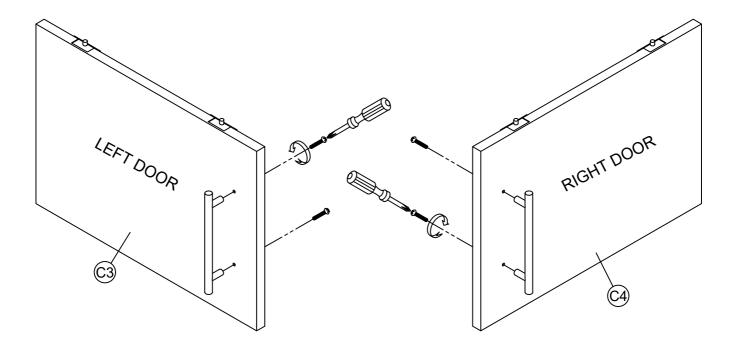

- 1. Put the door ( C3 & C4 ) into the groove on the tv console.
- 2. Press the two buttons above to assemble