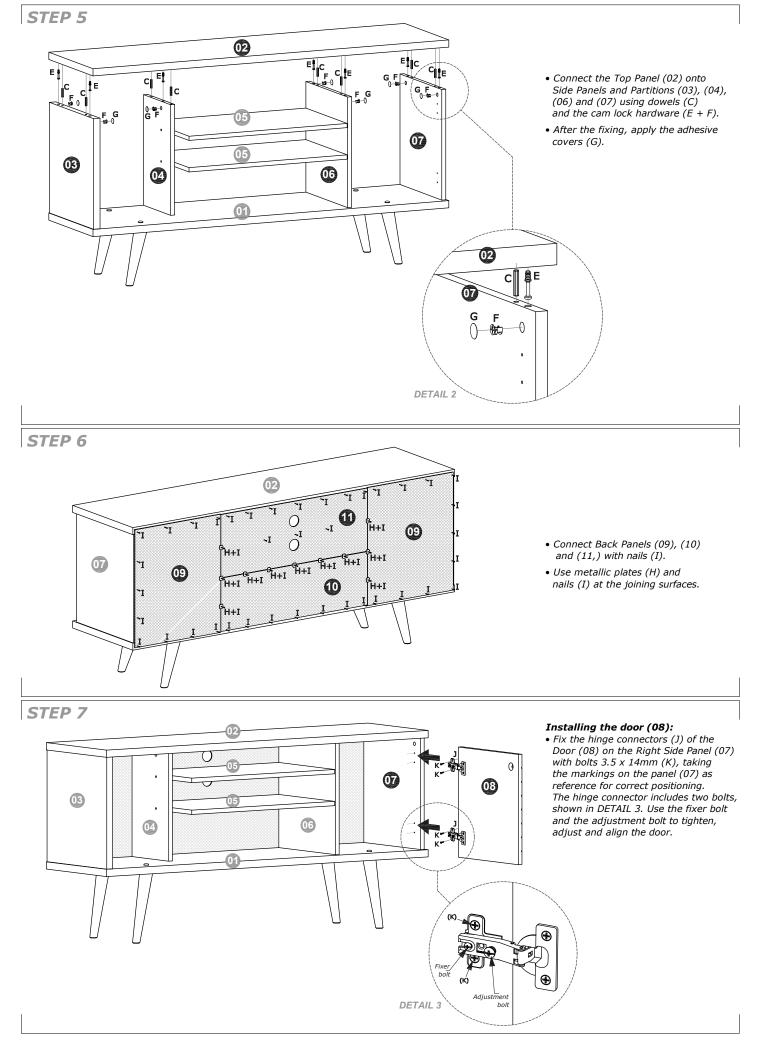

## Liberty TV Stand 53.14

Model # 200AMC6, 200AMC63, 200AMC64, 200AMC67, 200AMC69, 200AMC8, 200AMC9, 200AMC93, 200AMC94, 200AMC96, 200AMC97

| REAR VIE                               | W FRONT VIEW                                                                                                                   |                  |
|----------------------------------------|--------------------------------------------------------------------------------------------------------------------------------|------------------|
|                                        |                                                                                                                                |                  |
| n.° ID                                 | Parts Identification (Description)                                                                                             | Quantity         |
| 01                                     | Base                                                                                                                           | 1                |
| 02                                     | Top Panel                                                                                                                      | 1                |
| 03                                     | Left Side Panel                                                                                                                |                  |
|                                        |                                                                                                                                | 1                |
| 04                                     | Left Partition                                                                                                                 | 1                |
| 04<br>05                               | Left Partition<br>Shelf                                                                                                        | 1<br>1<br>2      |
| 04<br>05<br>06                         | Left Partition<br>Shelf<br>Right Partition                                                                                     | 1<br>1<br>2<br>1 |
| 04<br>05<br>06<br>07                   | Left Partition<br>Shelf<br>Right Partition<br>Right Side Panel                                                                 |                  |
| 04<br>05<br>06<br>07<br>08             | Left Partition<br>Shelf<br>Right Partition<br>Right Side Panel<br>Door                                                         | 1<br>1<br>1      |
| 04<br>05<br>06<br>07<br>08<br>09       | Left Partition<br>Shelf<br>Right Partition<br>Right Side Panel<br>Door<br>Left and Right Back Panel                            | 1                |
| 04<br>05<br>06<br>07<br>08<br>09<br>10 | Left Partition<br>Shelf<br>Right Partition<br>Right Side Panel<br>Door<br>Left and Right Back Panel<br>Lower Middle Back Panel | 1<br>1<br>1      |
| 04<br>05<br>06<br>07<br>08<br>09       | Left Partition<br>Shelf<br>Right Partition<br>Right Side Panel<br>Door<br>Left and Right Back Panel                            | 1<br>1<br>1<br>2 |