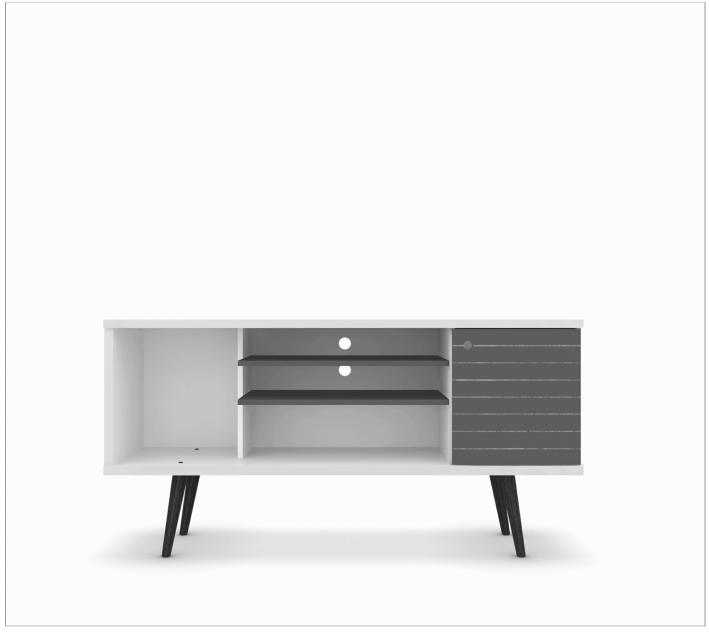

## Liberty TV Stand 53.14

Model # 200AMC6, 200AMC63, 200AMC64, 200AMC67, 200AMC69, 200AMC8, 200AMC9, 200AMC93, 200AMC94, 200AMC96, 200AMC97

| REAR VIE                               | W FRONT VIEW                                                                                                                   |                  |
|----------------------------------------|--------------------------------------------------------------------------------------------------------------------------------|------------------|
|                                        |                                                                                                                                |                  |
| n.° ID                                 | Parts Identification (Description)                                                                                             | Quantity         |
| 01                                     | Base                                                                                                                           | 1                |
| 02                                     | Top Panel                                                                                                                      | 1                |
| 03                                     | Left Side Panel                                                                                                                |                  |
|                                        |                                                                                                                                | 1                |
| 04                                     | Left Partition                                                                                                                 | 1                |
| 04<br>05                               | Left Partition<br>Shelf                                                                                                        | 1<br>1<br>2      |
| 04<br>05<br>06                         | Left Partition<br>Shelf<br>Right Partition                                                                                     | 1<br>1<br>2<br>1 |
| 04<br>05<br>06<br>07                   | Left Partition<br>Shelf<br>Right Partition<br>Right Side Panel                                                                 |                  |
| 04<br>05<br>06<br>07<br>08             | Left Partition<br>Shelf<br>Right Partition<br>Right Side Panel<br>Door                                                         | 1<br>1<br>1      |
| 04<br>05<br>06<br>07<br>08<br>09       | Left Partition<br>Shelf<br>Right Partition<br>Right Side Panel<br>Door<br>Left and Right Back Panel                            | 1                |
| 04<br>05<br>06<br>07<br>08<br>09<br>10 | Left Partition<br>Shelf<br>Right Partition<br>Right Side Panel<br>Door<br>Left and Right Back Panel<br>Lower Middle Back Panel | 1<br>1<br>1      |
| 04<br>05<br>06<br>07<br>08<br>09       | Left Partition<br>Shelf<br>Right Partition<br>Right Side Panel<br>Door<br>Left and Right Back Panel                            | 1<br>1<br>1<br>2 |