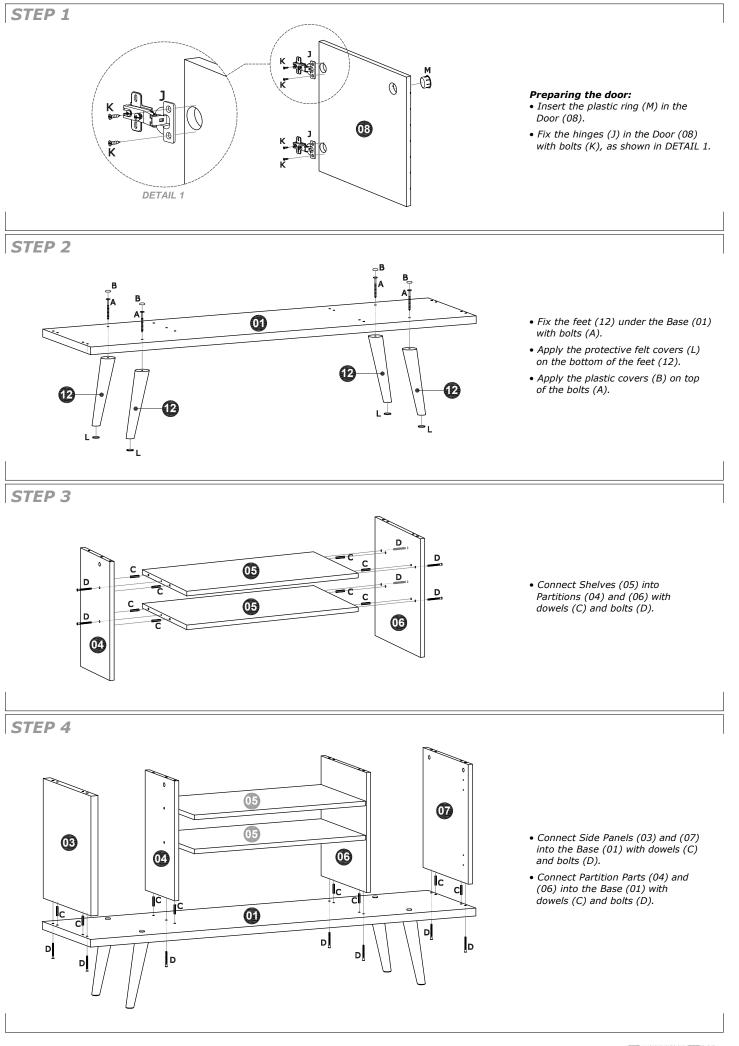

## Liberty TV Stand 53.14

Model # 200AMC6, 200AMC63, 200AMC64, 200AMC67, 200AMC69, 200AMC8, 200AMC9, 200AMC93, 200AMC94, 200AMC96, 200AMC97

| REAR VIE                               | W FRONT VIEW                                                                                                                   |                  |
|----------------------------------------|--------------------------------------------------------------------------------------------------------------------------------|------------------|
|                                        |                                                                                                                                |                  |
| n.° ID                                 | Parts Identification (Description)                                                                                             | Quantity         |
| 01                                     | Base                                                                                                                           | 1                |
| 02                                     | Top Panel                                                                                                                      | 1                |
| 03                                     | Left Side Panel                                                                                                                |                  |
|                                        |                                                                                                                                | 1                |
| 04                                     | Left Partition                                                                                                                 | 1                |
| 04<br>05                               | Left Partition<br>Shelf                                                                                                        | 1<br>1<br>2      |
| 04<br>05<br>06                         | Left Partition<br>Shelf<br>Right Partition                                                                                     | 1<br>1<br>2<br>1 |
| 04<br>05<br>06<br>07                   | Left Partition<br>Shelf<br>Right Partition<br>Right Side Panel                                                                 |                  |
| 04<br>05<br>06<br>07<br>08             | Left Partition<br>Shelf<br>Right Partition<br>Right Side Panel<br>Door                                                         | 1<br>1<br>1      |
| 04<br>05<br>06<br>07<br>08<br>09       | Left Partition<br>Shelf<br>Right Partition<br>Right Side Panel<br>Door<br>Left and Right Back Panel                            | 1                |
| 04<br>05<br>06<br>07<br>08<br>09<br>10 | Left Partition<br>Shelf<br>Right Partition<br>Right Side Panel<br>Door<br>Left and Right Back Panel<br>Lower Middle Back Panel | 1<br>1<br>1      |
| 04<br>05<br>06<br>07<br>08<br>09       | Left Partition<br>Shelf<br>Right Partition<br>Right Side Panel<br>Door<br>Left and Right Back Panel                            | 1<br>1<br>1<br>2 |