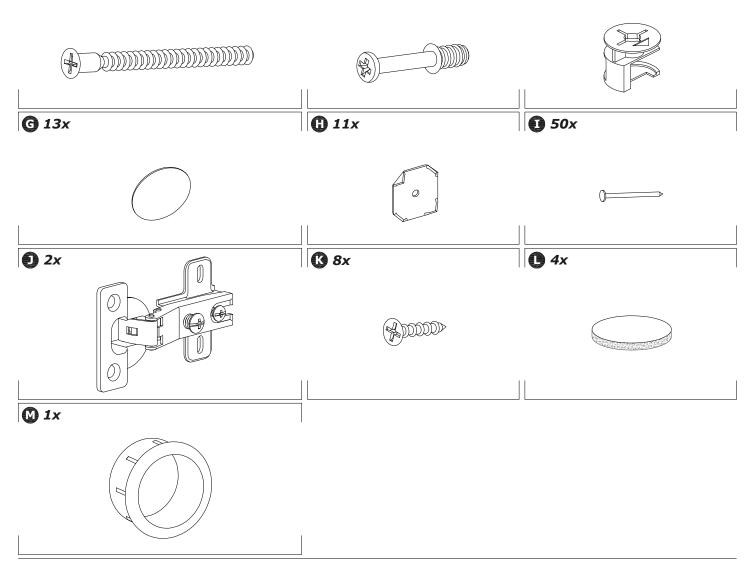

|                  |
| 04<br>05<br>06<br>07<br>08             | Left Partition<br>Shelf<br>Right Partition<br>Right Side Panel<br>Door                                                         | 1<br>1<br>1      |
| 04<br>05<br>06<br>07<br>08<br>09       | Left Partition<br>Shelf<br>Right Partition<br>Right Side Panel<br>Door<br>Left and Right Back Panel                            | 1                |
| 04<br>05<br>06<br>07<br>08<br>09<br>10 | Left Partition<br>Shelf<br>Right Partition<br>Right Side Panel<br>Door<br>Left and Right Back Panel<br>Lower Middle Back Panel | 1<br>1<br>1      |
| 04<br>05<br>06<br>07<br>08<br>09       | Left Partition<br>Shelf<br>Right Partition<br>Right Side Panel<br>Door<br>Left and Right Back Panel                            | 1<br>1<br>1<br>2 |





INCLUDED IN THE HARDWARE

**A** 4x

**D** 13x



🕒 4x

🔁 7x

**G** 24x

🛛 🔁 7x