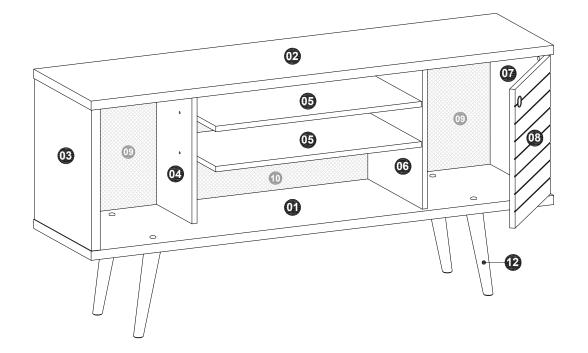

## Liberty TV Stand 53.14

Model # 200AMC6, 200AMC63, 200AMC64, 200AMC67, 200AMC69, 200AMC8, 200AMC9, 200AMC93, 200AMC94, 200AMC96, 200AMC97

| REAR VIE                               | W FRONT VIEW                                                                                                                   |                  |
|----------------------------------------|--------------------------------------------------------------------------------------------------------------------------------|------------------|
|                                        |                                                                                                                                |                  |
| n.° ID                                 | Parts Identification (Description)                                                                                             | Quantity         |
| 01                                     | Base                                                                                                                           | 1                |
| 02                                     | Top Panel                                                                                                                      | 1                |
| 03                                     | Left Side Panel                                                                                                                |                  |
|                                        |                                                                                                                                | 1                |
| 04                                     | Left Partition                                                                                                                 | 1                |
| 04<br>05                               | Left Partition<br>Shelf                                                                                                        | 1<br>1<br>2      |
| 04<br>05<br>06                         | Left Partition<br>Shelf<br>Right Partition                                                                                     | 1<br>1<br>2<br>1 |
| 04<br>05<br>06<br>07                   | Left Partition<br>Shelf<br>Right Partition<br>Right Side Panel                                                                 |                  |
| 04<br>05<br>06<br>07<br>08             | Left Partition<br>Shelf<br>Right Partition<br>Right Side Panel<br>Door                                                         | 1<br>1<br>1      |
| 04<br>05<br>06<br>07<br>08<br>09       | Left Partition<br>Shelf<br>Right Partition<br>Right Side Panel<br>Door<br>Left and Right Back Panel                            | 1                |
| 04<br>05<br>06<br>07<br>08<br>09<br>10 | Left Partition<br>Shelf<br>Right Partition<br>Right Side Panel<br>Door<br>Left and Right Back Panel<br>Lower Middle Back Panel | 1<br>1<br>1      |
| 04<br>05<br>06<br>07<br>08<br>09       | Left Partition<br>Shelf<br>Right Partition<br>Right Side Panel<br>Door<br>Left and Right Back Panel                            | 1<br>1<br>1<br>2 |