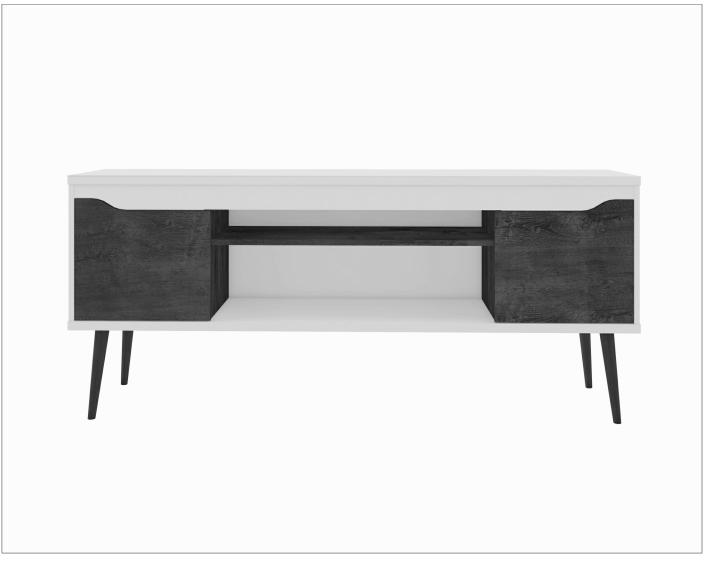

## Bradley TV Stand 62.99

Model # 228BMC6, 228BMC69, 228BMC8, 228BMC9, 228BMC94, 228BMC96

Ed. 001. 2020/03 - Manhattan Comfort.

<image>

| 02 | Right Partition             | 1 |
|----|-----------------------------|---|
| 03 | Middle Shelf                | 1 |
| 04 | Top Panel                   | 1 |
| 05 | Left Side Panel             | 1 |
| 06 | Right Side Panel            | 1 |
| 07 | Front Frame                 | 1 |
| 08 | Base                        | 1 |
| 09 | Lower Back Panel            | 1 |
| 10 | Upper Back Panel            | 1 |
| 11 | Left Door                   | 1 |
| 12 | Right Door                  | 1 |
| 13 | Wood Feet H240mm            | 4 |
| 14 | Plastic Profile "H" (380mm) | 2 |