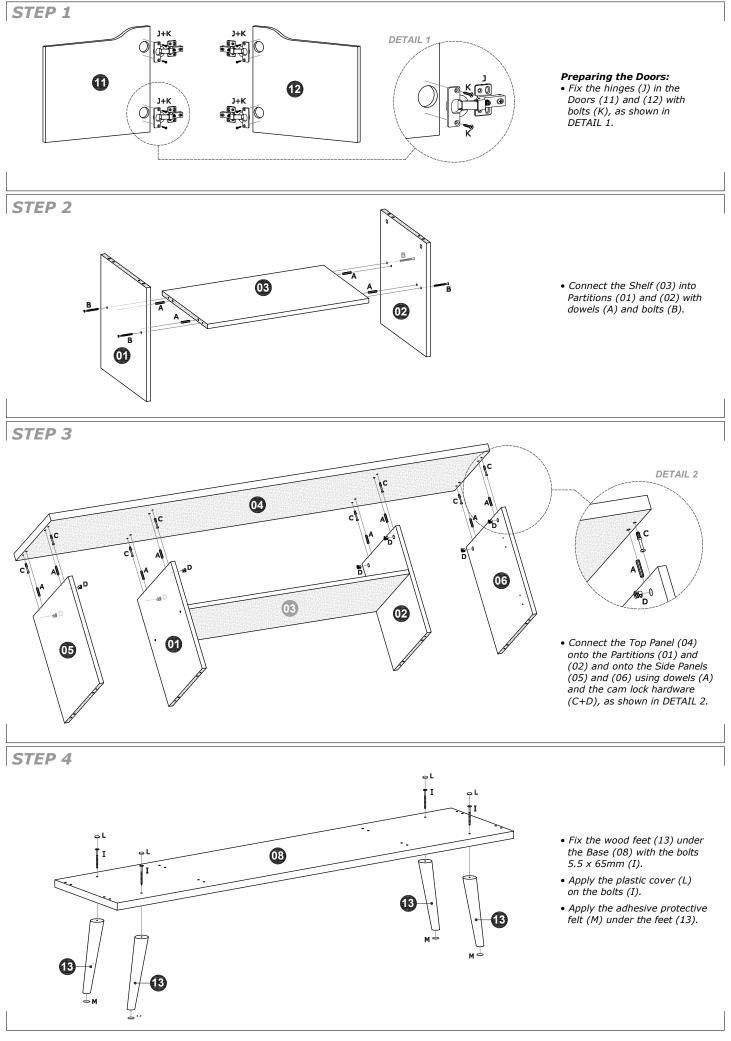

## Bradley TV Stand 62.99

Model # 228BMC6, 228BMC69, 228BMC8, 228BMC9, 228BMC94, 228BMC96

Ed. 001. 2020/03 - Manhattan Comfort.

<image>

| 02 | Right Partition             | 1 |
|----|-----------------------------|---|
| 03 | Middle Shelf                | 1 |
| 04 | Top Panel                   | 1 |
| 05 | Left Side Panel             | 1 |
| 06 | Right Side Panel            | 1 |
| 07 | Front Frame                 | 1 |
| 08 | Base                        | 1 |
| 09 | Lower Back Panel            | 1 |
| 10 | Upper Back Panel            | 1 |
| 11 | Left Door                   | 1 |
| 12 | Right Door                  | 1 |
| 13 | Wood Feet H240mm            | 4 |
| 14 | Plastic Profile "H" (380mm) | 2 |