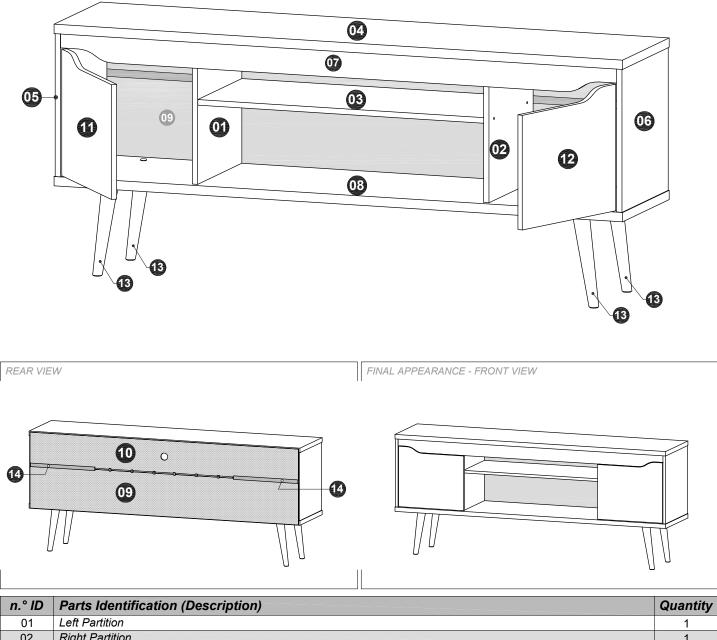

## Bradley TV Stand 62.99

Model # 228BMC6, 228BMC69, 228BMC8, 228BMC9, 228BMC94, 228BMC96

Ed. 001. 2020/03 - Manhattan Comfort.

<image>

| 02 | Right Partition             | 1 |
|----|-----------------------------|---|
| 03 | Middle Shelf                | 1 |
| 04 | Top Panel                   | 1 |
| 05 | Left Side Panel             | 1 |
| 06 | Right Side Panel            | 1 |
| 07 | Front Frame                 | 1 |
| 08 | Base                        | 1 |
| 09 | Lower Back Panel            | 1 |
| 10 | Upper Back Panel            | 1 |
| 11 | Left Door                   | 1 |
| 12 | Right Door                  | 1 |
| 13 | Wood Feet H240mm            | 4 |
| 14 | Plastic Profile "H" (380mm) | 2 |

INCLUDED IN THE HARDWARE

REAR VIEW

applying them to the positions shown in drawing.