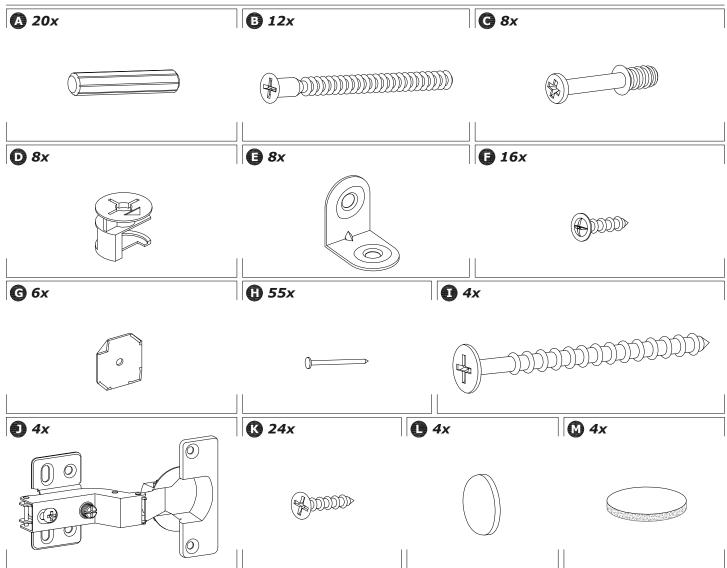

INCLUDED IN THE HARDWARE

REAR VIEW

applying them to the positions shown in drawing.