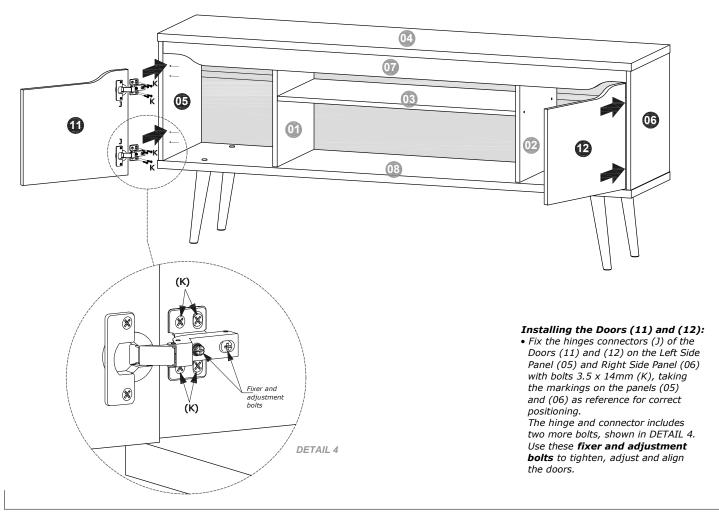

Stand 62.99

Model # 228BMC6, 228BMC69, 228BMC8, 228BMC9, 228BMC94, 228BMC96



Ed. 001. 2020/03 - Manhattan Comfort.

<image>



| 02 | Right Partition             | 1 |
|----|-----------------------------|---|
| 03 | Middle Shelf                | 1 |
| 04 | Top Panel                   | 1 |
| 05 | Left Side Panel             | 1 |
| 06 | Right Side Panel            | 1 |
| 07 | Front Frame                 | 1 |
| 08 | Base                        | 1 |
| 09 | Lower Back Panel            | 1 |
| 10 | Upper Back Panel            | 1 |
| 11 | Left Door                   | 1 |
| 12 | Right Door                  | 1 |
| 13 | Wood Feet H240mm            | 4 |
| 14 | Plastic Profile "H" (380mm) | 2 |



INCLUDED IN THE HARDWARE







REAR VIEW

applying them to the positions shown in drawing.