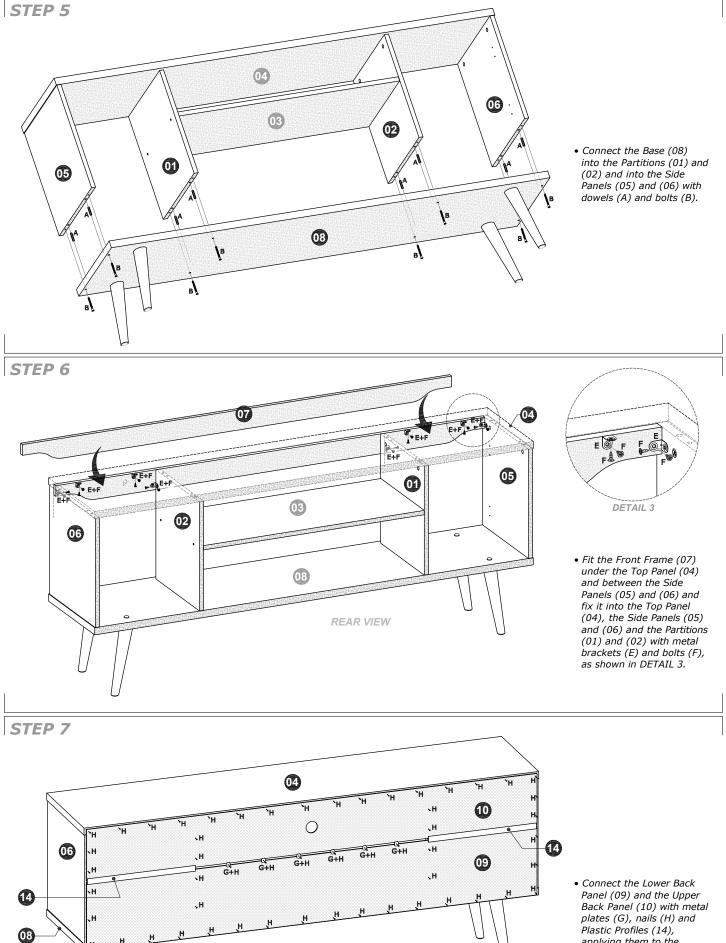

INCLUDED IN THE HARDWARE

REAR VIEW

applying them to the positions shown in drawing.