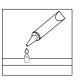

## **General Assembly Guidelines**

- I. Ensure that all parts and hardware are available before beginning assembly.
- II. Follow each step carefully to ensure the proper assembly of this product.
- III. Two people are recommended for ease in the assembly of this product.
- IV. The three main types of hardware used to assemble this product are : wood dowels , screws and bolts.
- V. The provided glue is to secure wood dowels in place . When first inserting dowels , locate the appropriate hole for the dowel , place a small amount of glue in the hole and insert the dowel . Wipe away excess glue immediately.

In future assembly steps when dowels are necessary to attach assembly parts together , place a small amount of glue on the end of the dowel before attaching parts together . Wipe away excess glue immediately.