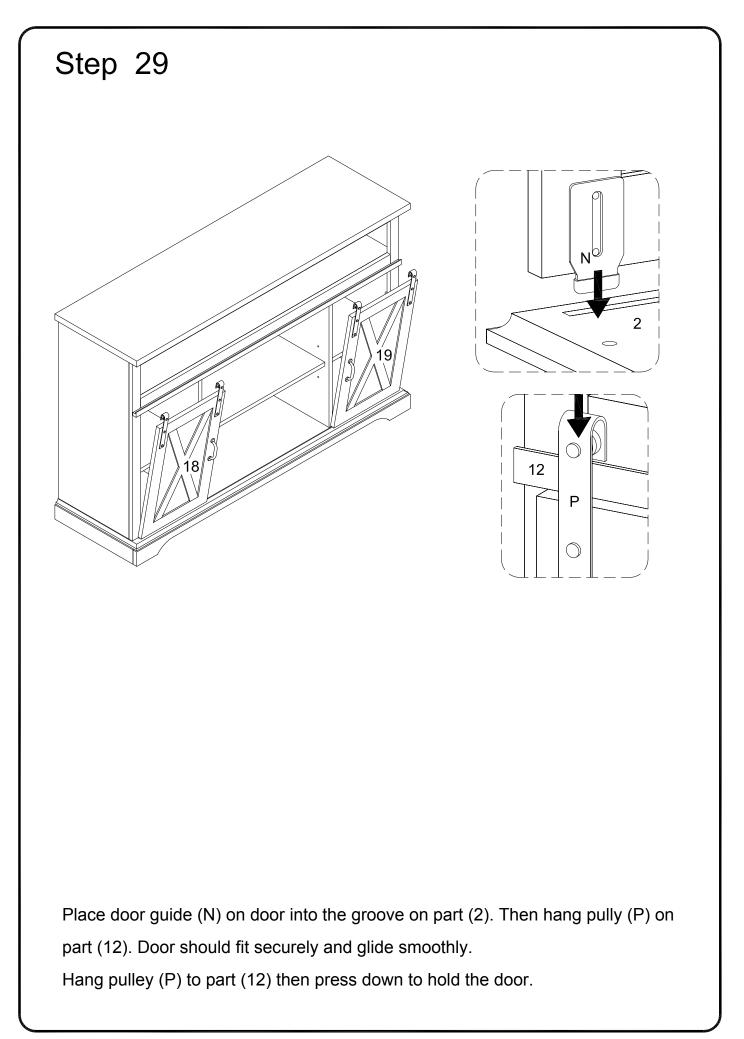

| Nut               | 2  | pcs |
| Х                                                                                                                          |                                     |            | Glue tube         | 1  | pcs |
| Philips head screwdriver required for assembly<br>(not included)                                                           |                                     |            |                   |    |     |
| The hardware quantities listed above are required for proper assembly.<br>Some extra hardware may also have been included. |                                     |            |                   |    |     |



Copyright © 2018, by Walker Edison Furniture Co., LLC. All rights reserved.