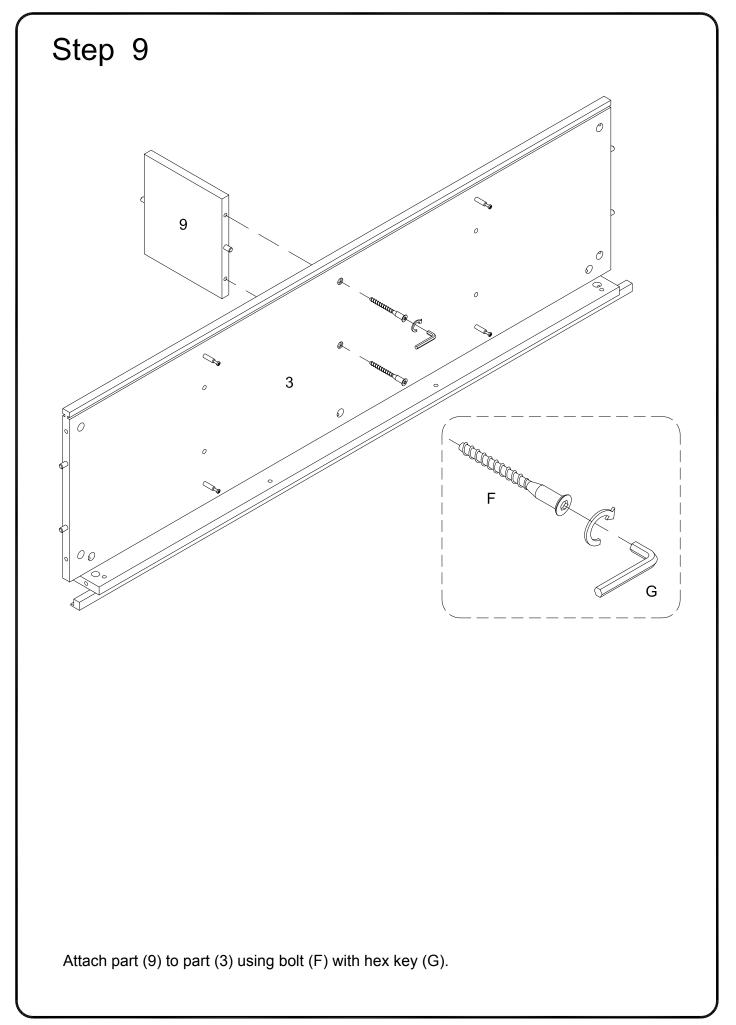

|            | Nut               | 2  | pcs |
| Х                                                                                                                          |                                     |            | Glue tube         | 1  | pcs |
| Philips head screwdriver required for assembly<br>(not included)                                                           |                                     |            |                   |    |     |
| The hardware quantities listed above are required for proper assembly.<br>Some extra hardware may also have been included. |                                     |            |                   |    |     |



Copyright © 2018, by Walker Edison Furniture Co., LLC. All rights reserved.