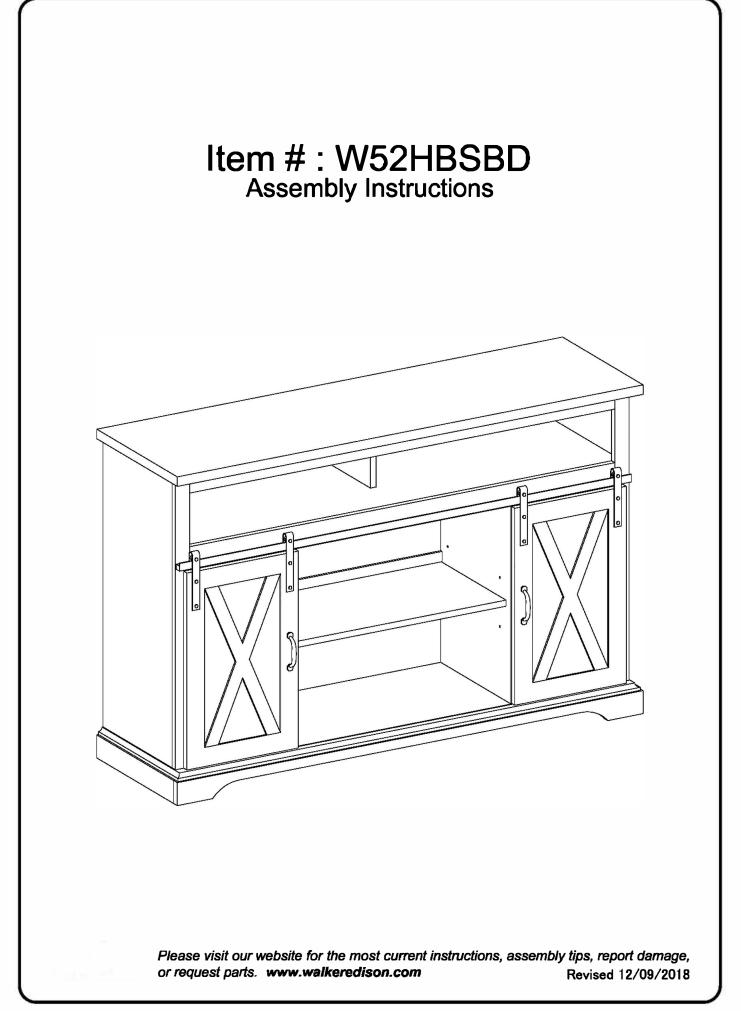

## **General Assembly Guidelines**

- I. Ensure that all parts and hardware are available before beginning assembly.
- II. Follow each step carefully to ensure the proper assembly of this product.
- III. Two people are recommended for ease in the assembly of this product.
- IV. The three main types of hardware used to assemble this product are : wood dowels , screws and bolts.
- V. The provided glue is to secure wood dowels in place . When first inserting dowels , locate the appropriate hole for the dowel , place a small amount of glue in the hole and insert the dowel . Wipe away excess glue immediately.