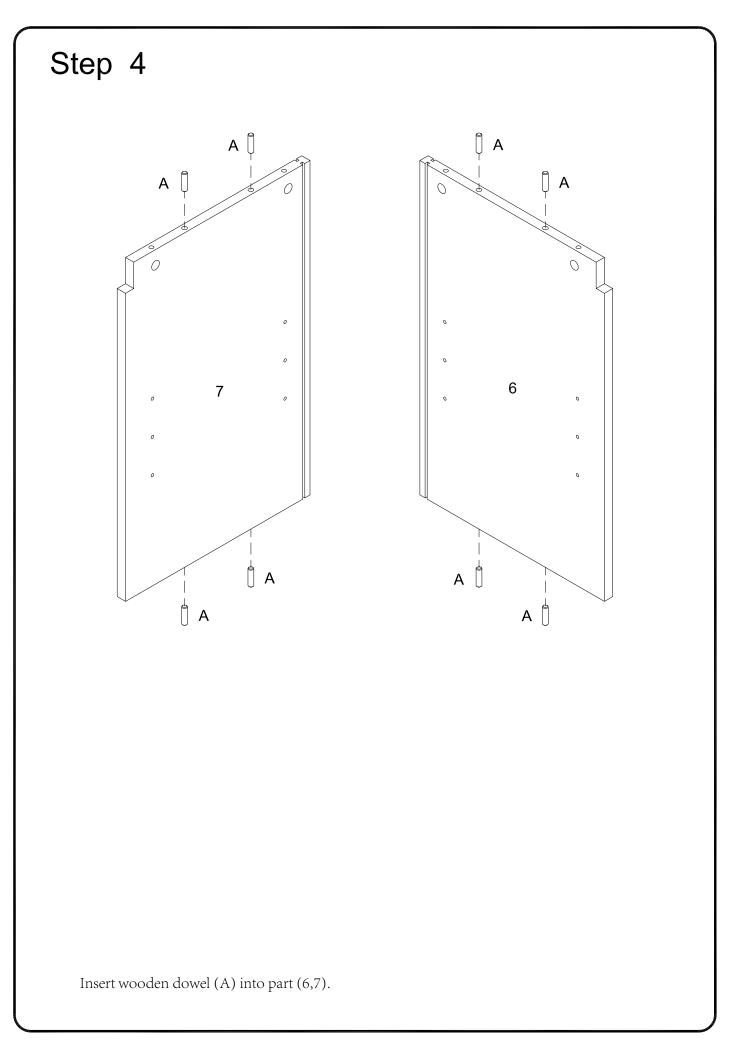

## **General Assembly Guidelines**

- I. Ensure that all parts and hardware are available before beginning assembly.
- II. Follow each step carefully to ensure the proper assembly of this product.
- III. Two people are recommended for ease in the assembly of this product.
- IV. The three main types of hardware used to assemble this product are : wood dowels , screws and bolts.
- V. The provided glue is to secure wood dowels in place . When first inserting dowels , locate the appropriate hole for the dowel , place a small amount of glue in the hole and insert the dowel . Wipe away excess glue immediately.

In future assembly steps when dowels are necessary to attach assembly parts together , place a small amount of glue on the end of the dowel before attaching parts together . Wipe away excess glue immediately.