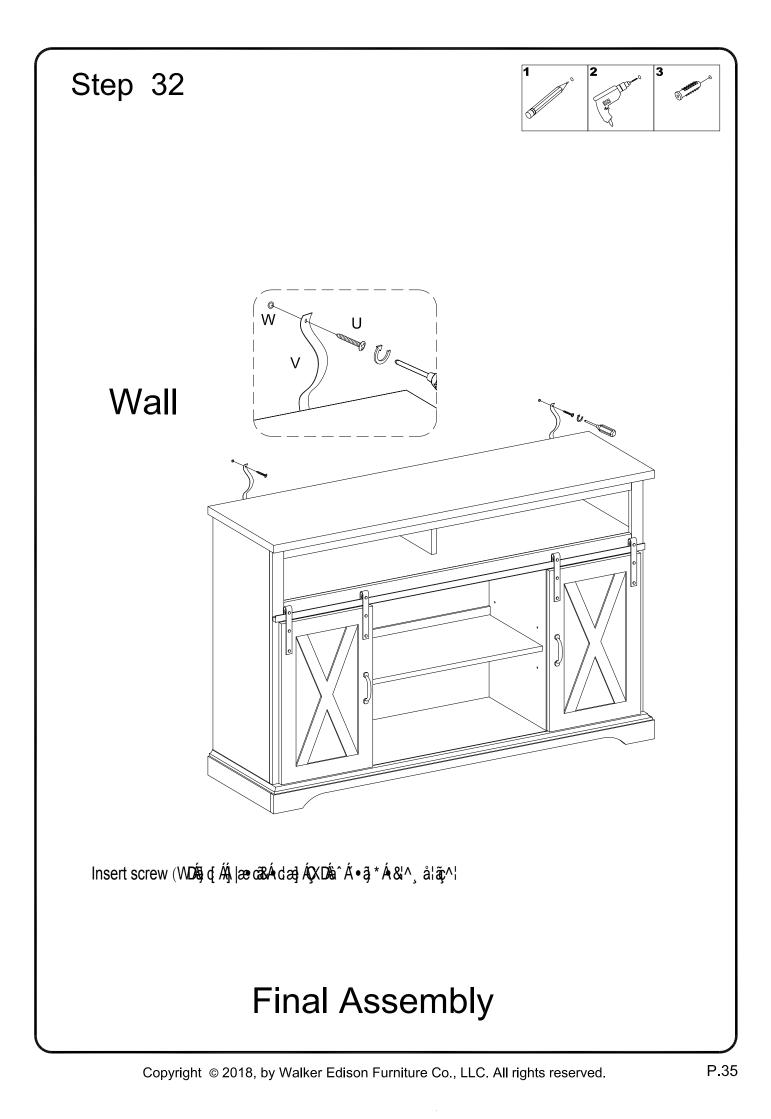

## Hardware List

| А                                                                                                                          |                                     | Ø8x30mm    | Wooden dowel      | 30 | pcs |
|----------------------------------------------------------------------------------------------------------------------------|-------------------------------------|------------|-------------------|----|-----|
| В                                                                                                                          |                                     | Ø8x35mm    | Cam bolt          | 25 | pcs |
| С                                                                                                                          | (F)                                 | Ø15x11mm   | Cam lock          | 25 | pcs |
| D                                                                                                                          |                                     | Ø30mm      | Sticker           | 25 | pcs |
| Е                                                                                                                          |                                     | Ø6x12mm    | Bolt              | 14 | pcs |
| F                                                                                                                          |                                     | Ø6x50mm    | Shoulder Screw    | 10 | pcs |
| G                                                                                                                          |                                     | M 4        | Hex Key           | 1  | pcs |
| Н                                                                                                                          |                                     | Ø8x5x16mm  | Shelf support pin | 12 | pcs |
| J                                                                                                                          | Co                                  |            | Handle            | 2  | pcs |
| К                                                                                                                          | auaaaaa(2)                          | M4x12mm    | Bolt              | 4  | pcs |
| L                                                                                                                          | <ul><li>International (b)</li></ul> | Ø3x45mm    | Screw             | 3  | pcs |
| Μ                                                                                                                          | <                                   | Ø4x12mm    | Screw             | 10 | pcs |
| Ν                                                                                                                          | Ì                                   |            | Door Guide        | 4  | pcs |
| Ρ                                                                                                                          | <u>e</u> .                          |            | Pulley            | 4  | pcs |
| Q                                                                                                                          |                                     | Ø6x12mm    | Bolt              | 8  | pcs |
| R                                                                                                                          |                                     | 56x27x27mm | Connector         | 7  | pcs |
| S                                                                                                                          |                                     | Ø3x17mm    | Screw             | 20 | pcs |
| Т                                                                                                                          |                                     |            | Plastic wedge     | 20 | pcs |
| U                                                                                                                          | <                                   | Ø4x35mm    | Screw             | 2  | pcs |
| V                                                                                                                          | (a)                                 |            | Plastic strap     | 2  | pcs |
| W                                                                                                                          | E.                                  |            | Nut               | 2  | pcs |
| Х                                                                                                                          |                                     |            | Glue tube         | 1  | pcs |
| Philips head screwdriver required for assembly<br>(not included)                                                           |                                     |            |                   |    |     |
| The hardware quantities listed above are required for proper assembly.<br>Some extra hardware may also have been included. |                                     |            |                   |    |     |