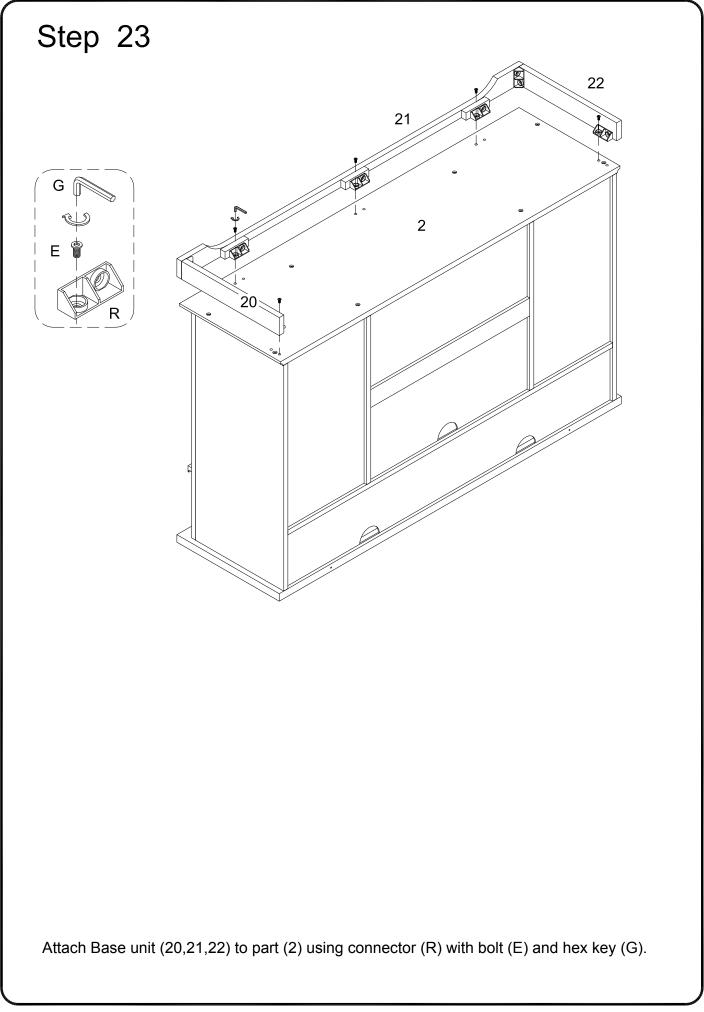

|            | Nut               | 2  | pcs |
| Х                                                                                                                          |                                     |            | Glue tube         | 1  | pcs |
| Philips head screwdriver required for assembly<br>(not included)                                                           |                                     |            |                   |    |     |
| The hardware quantities listed above are required for proper assembly.<br>Some extra hardware may also have been included. |                                     |            |                   |    |     |



Copyright © 2018, by Walker Edison Furniture Co., LLC. All rights reserved.