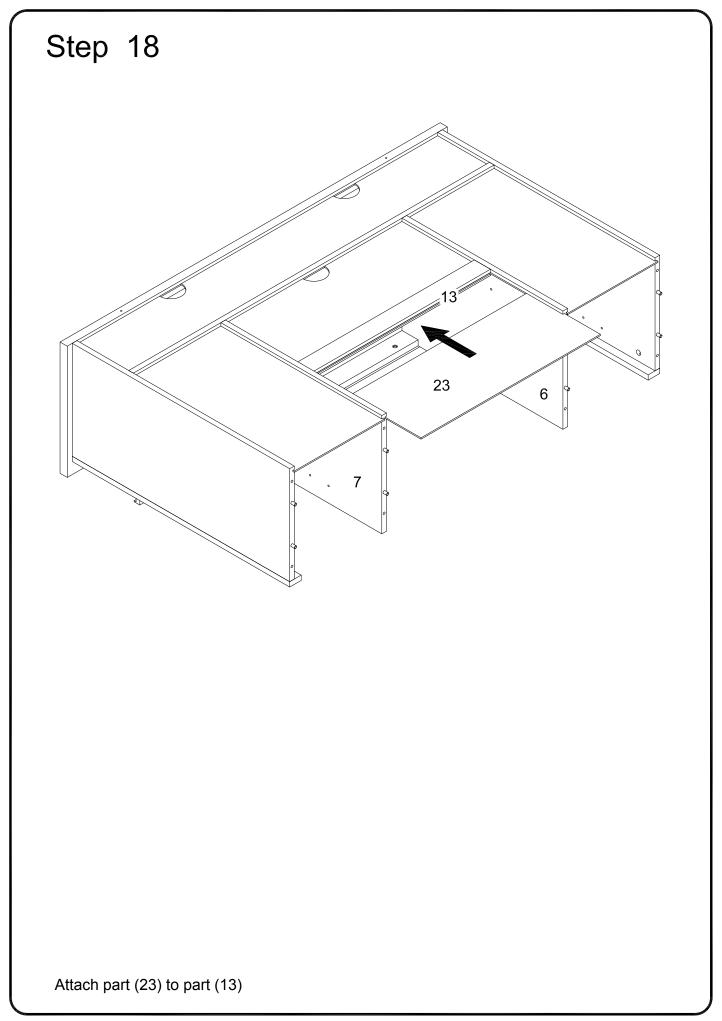

|            | Nut               | 2  | pcs |
| Х                                                                                                                          |                                     |            | Glue tube         | 1  | pcs |
| Philips head screwdriver required for assembly<br>(not included)                                                           |                                     |            |                   |    |     |
| The hardware quantities listed above are required for proper assembly.<br>Some extra hardware may also have been included. |                                     |            |                   |    |     |



Copyright © 2018, by Walker Edison Furniture Co., LLC. All rights reserved.