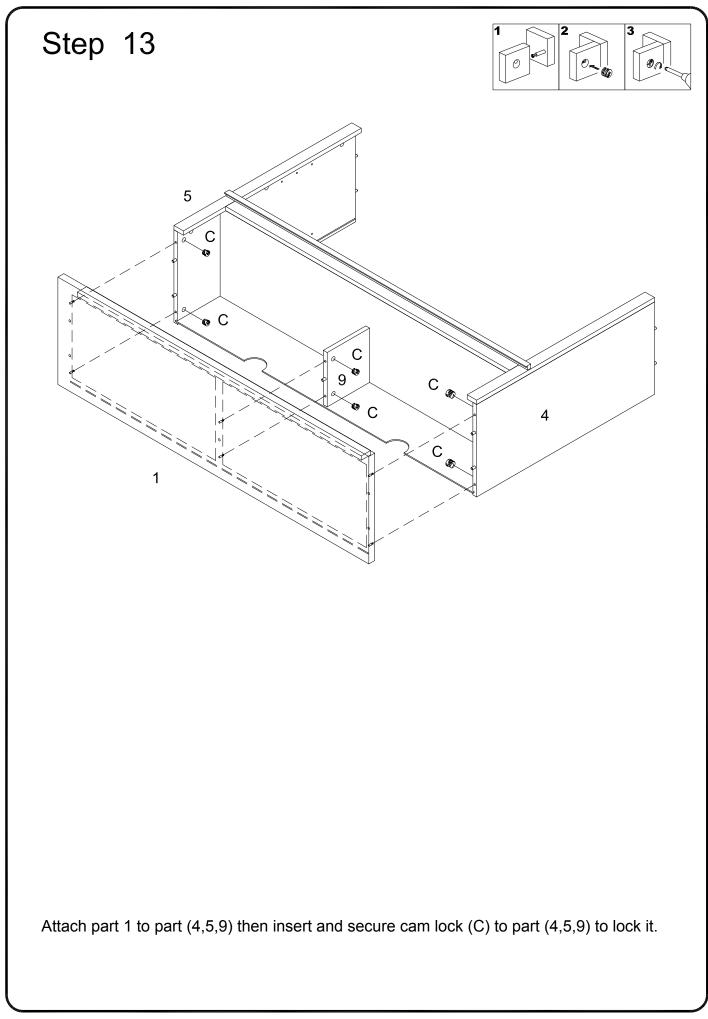

|            | Nut               | 2  | pcs |
| Х                                                                                                                          |                                     |            | Glue tube         | 1  | pcs |
| Philips head screwdriver required for assembly<br>(not included)                                                           |                                     |            |                   |    |     |
| The hardware quantities listed above are required for proper assembly.<br>Some extra hardware may also have been included. |                                     |            |                   |    |     |



Copyright © 2018, by Walker Edison Furniture Co., LLC. All rights reserved.