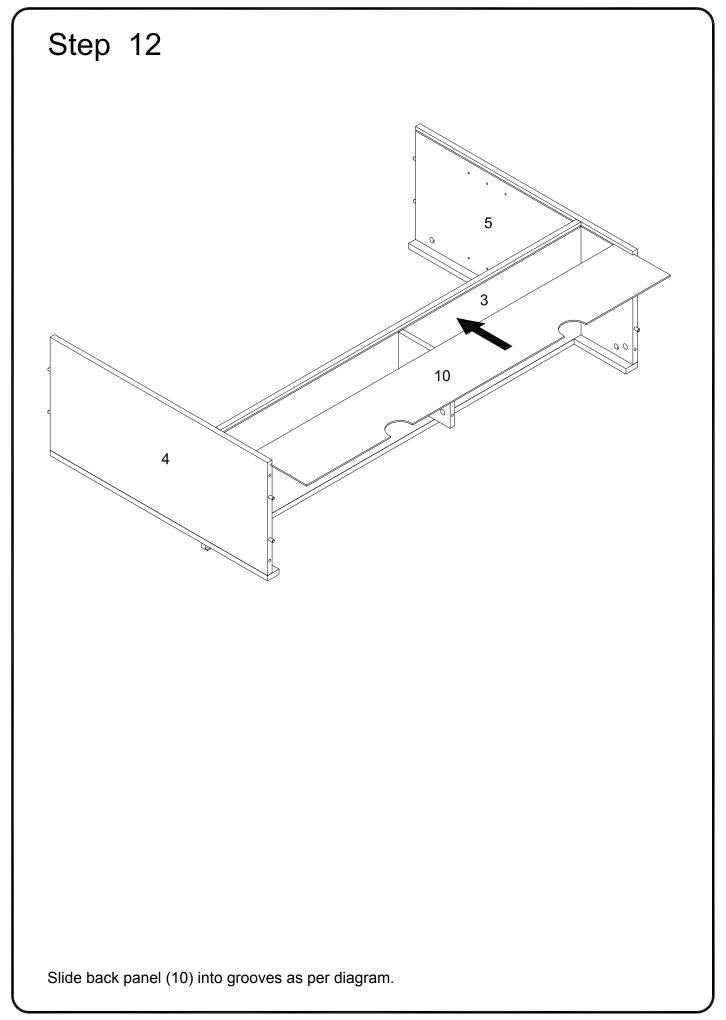

|            | Nut               | 2  | pcs |
| Х                                                                                                                          |                                     |            | Glue tube         | 1  | pcs |
| Philips head screwdriver required for assembly<br>(not included)                                                           |                                     |            |                   |    |     |
| The hardware quantities listed above are required for proper assembly.<br>Some extra hardware may also have been included. |                                     |            |                   |    |     |



Copyright © 2018, by Walker Edison Furniture Co., LLC. All rights reserved.