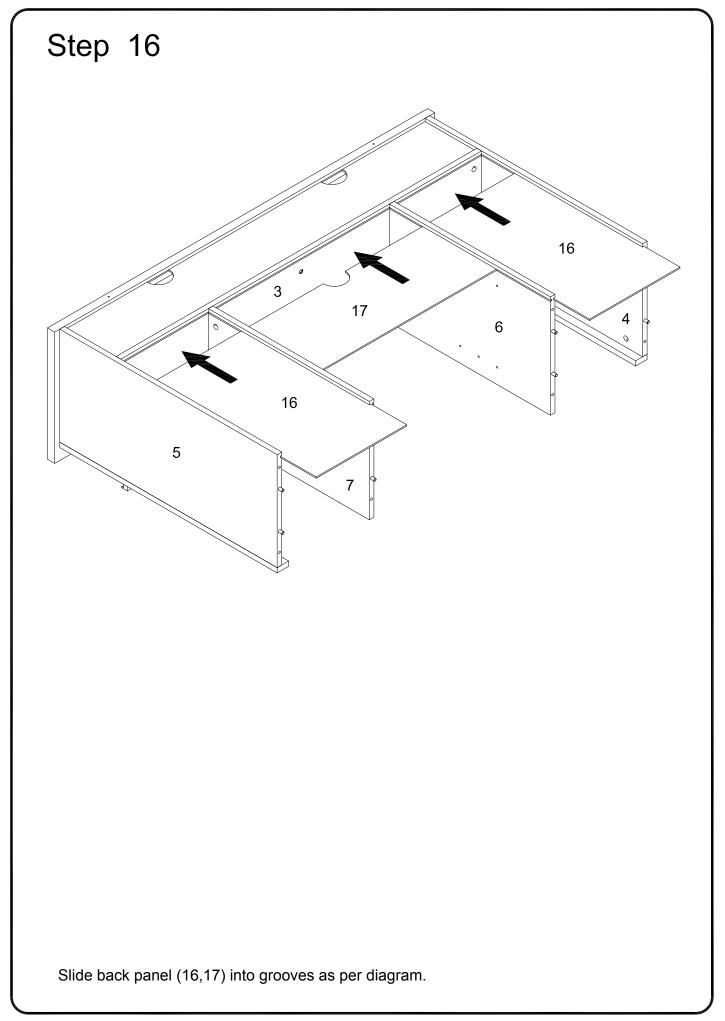

|            | Nut               | 2  | pcs |
| Х                                                                                                                          |                                     |            | Glue tube         | 1  | pcs |
| Philips head screwdriver required for assembly<br>(not included)                                                           |                                     |            |                   |    |     |
| The hardware quantities listed above are required for proper assembly.<br>Some extra hardware may also have been included. |                                     |            |                   |    |     |



Copyright © 2018, by Walker Edison Furniture Co., LLC. All rights reserved.