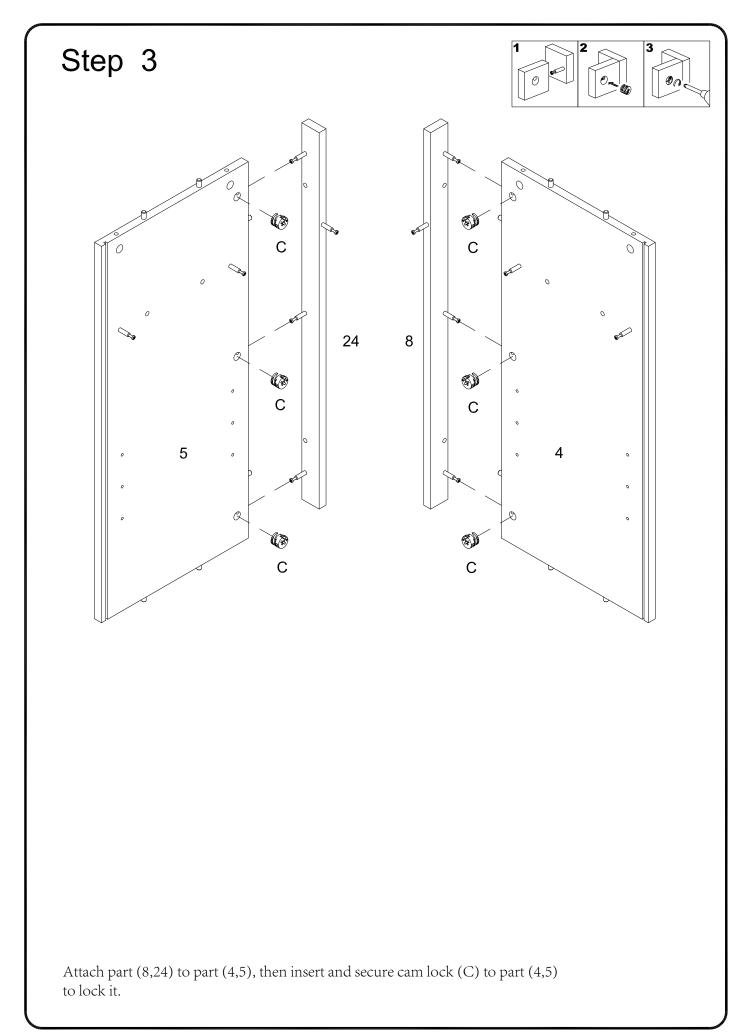

## **General Assembly Guidelines**

- I. Ensure that all parts and hardware are available before beginning assembly.
- II. Follow each step carefully to ensure the proper assembly of this product.
- III. Two people are recommended for ease in the assembly of this product.
- IV. The three main types of hardware used to assemble this product are : wood dowels , screws and bolts.
- V. The provided glue is to secure wood dowels in place . When first inserting dowels , locate the appropriate hole for the dowel , place a small amount of glue in the hole and insert the dowel . Wipe away excess glue immediately.

In future assembly steps when dowels are necessary to attach assembly parts together , place a small amount of glue on the end of the dowel before attaching parts together . Wipe away excess glue immediately.