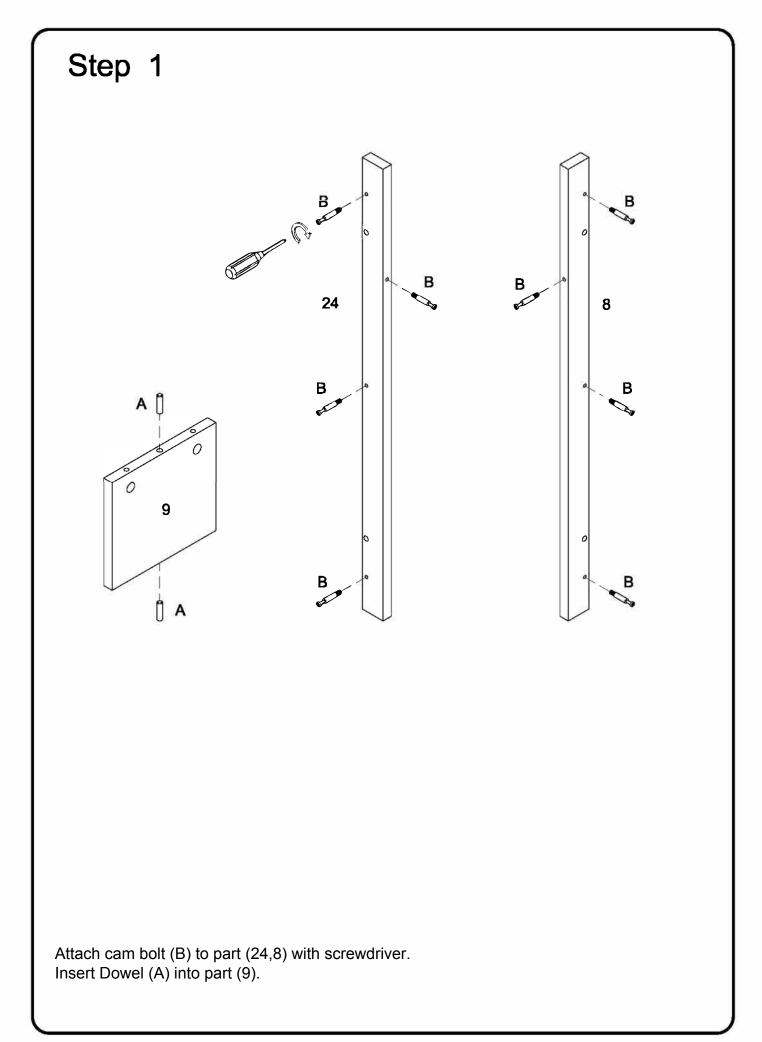

## **General Assembly Guidelines**

- I. Ensure that all parts and hardware are available before beginning assembly.
- II. Follow each step carefully to ensure the proper assembly of this product.
- III. Two people are recommended for ease in the assembly of this product.
- IV. The three main types of hardware used to assemble this product are : wood dowels , screws and bolts.
- V. The provided glue is to secure wood dowels in place . When first inserting dowels , locate the appropriate hole for the dowel , place a small amount of glue in the hole and insert the dowel . Wipe away excess glue immediately.

In future assembly steps when dowels are necessary to attach assembly parts together , place a small amount of glue on the end of the dowel before attaching parts together . Wipe away excess glue immediately.