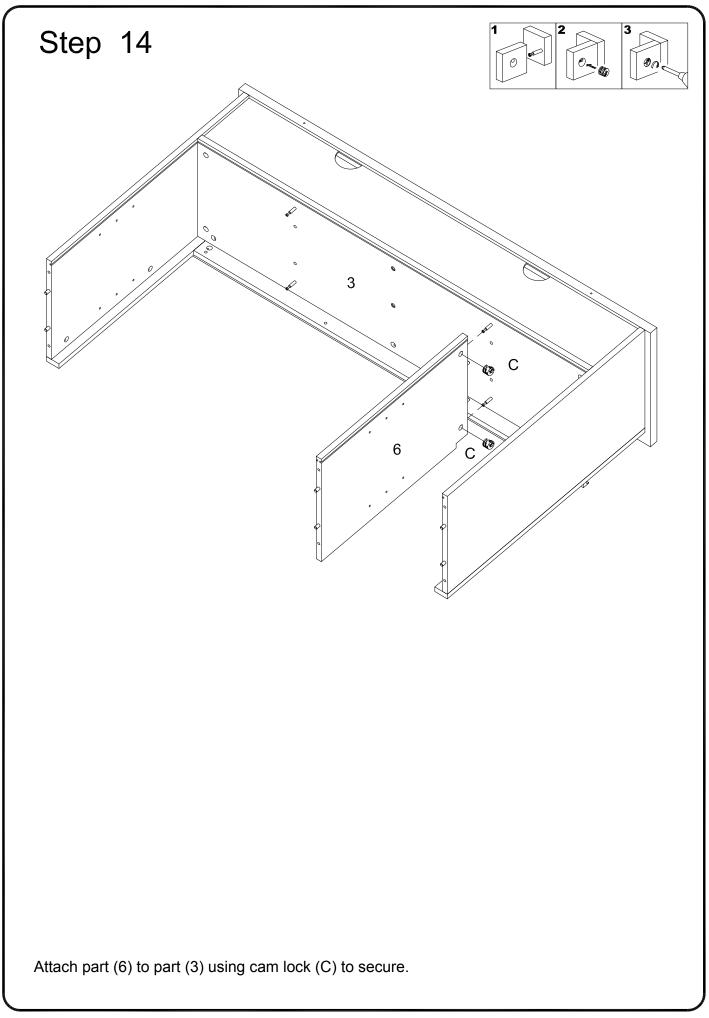

|            | Nut               | 2  | pcs |
| Х                                                                                                                          |                                     |            | Glue tube         | 1  | pcs |
| Philips head screwdriver required for assembly<br>(not included)                                                           |                                     |            |                   |    |     |
| The hardware quantities listed above are required for proper assembly.<br>Some extra hardware may also have been included. |                                     |            |                   |    |     |



Copyright © 2018, by Walker Edison Furniture Co., LLC. All rights reserved.