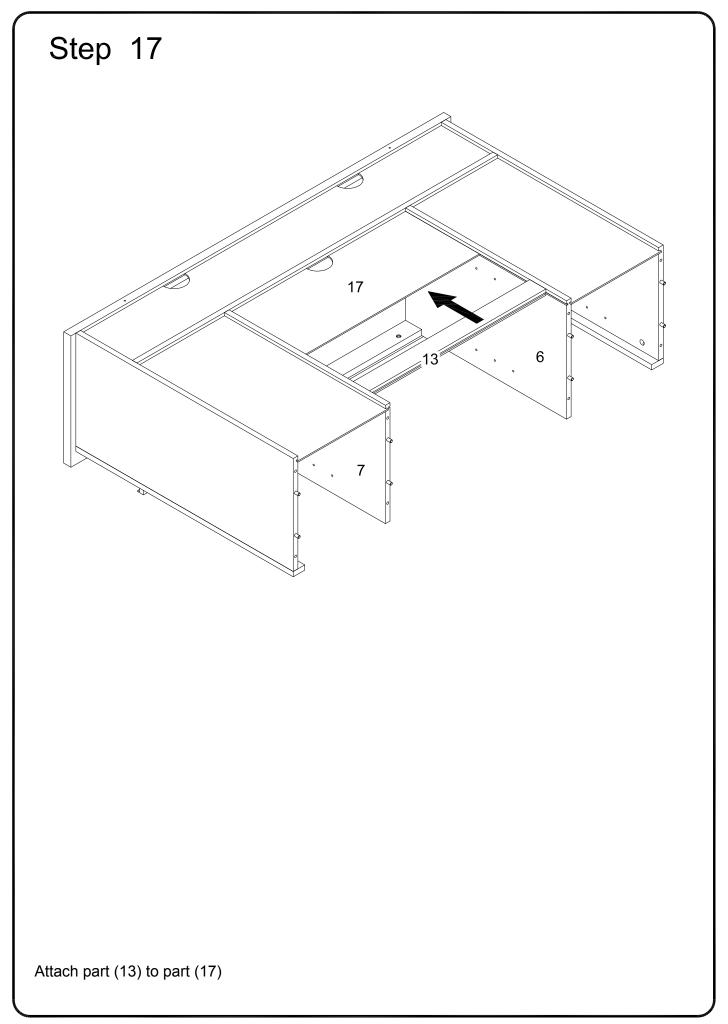

|            | Nut               | 2  | pcs |
| Х                                                                                                                          |                                     |            | Glue tube         | 1  | pcs |
| Philips head screwdriver required for assembly<br>(not included)                                                           |                                     |            |                   |    |     |
| The hardware quantities listed above are required for proper assembly.<br>Some extra hardware may also have been included. |                                     |            |                   |    |     |



Copyright © 2018, by Walker Edison Furniture Co., LLC. All rights reserved.