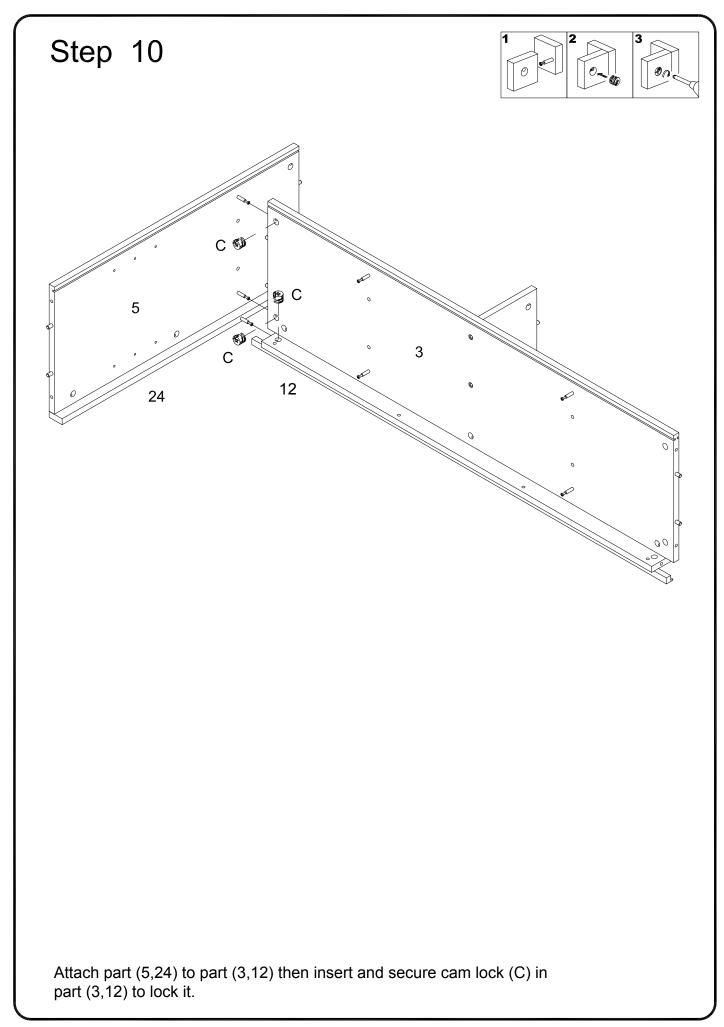

|            | Nut               | 2  | pcs |
| Х                                                                                                                          |                                     |            | Glue tube         | 1  | pcs |
| Philips head screwdriver required for assembly<br>(not included)                                                           |                                     |            |                   |    |     |
| The hardware quantities listed above are required for proper assembly.<br>Some extra hardware may also have been included. |                                     |            |                   |    |     |



Copyright © 2018, by Walker Edison Furniture Co., LLC. All rights reserved.