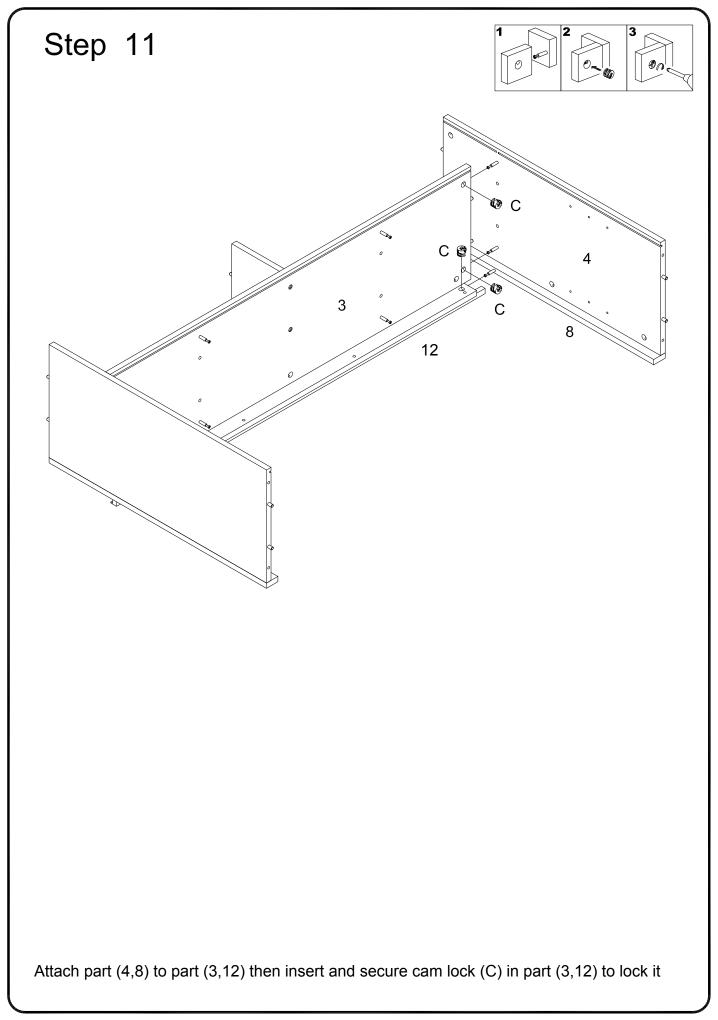

|            | Nut               | 2  | pcs |
| Х                                                                                                                          |                                     |            | Glue tube         | 1  | pcs |
| Philips head screwdriver required for assembly<br>(not included)                                                           |                                     |            |                   |    |     |
| The hardware quantities listed above are required for proper assembly.<br>Some extra hardware may also have been included. |                                     |            |                   |    |     |



Copyright © 2018, by Walker Edison Furniture Co., LLC. All rights reserved.