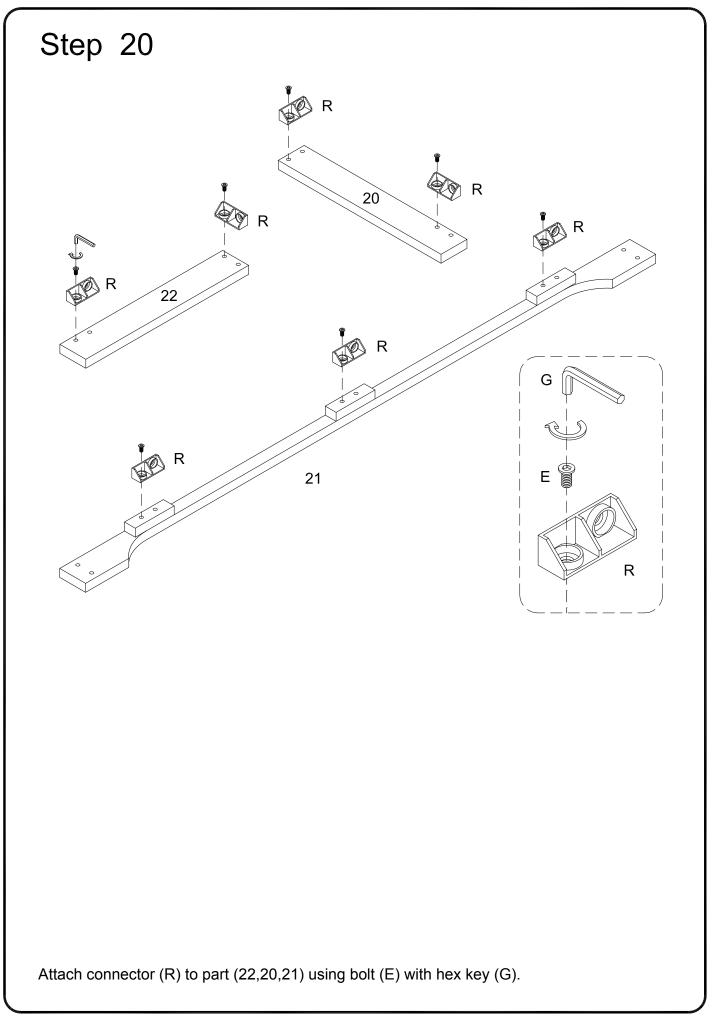

|            | Nut               | 2  | pcs |
| Х                                                                                                                          |                                     |            | Glue tube         | 1  | pcs |
| Philips head screwdriver required for assembly<br>(not included)                                                           |                                     |            |                   |    |     |
| The hardware quantities listed above are required for proper assembly.<br>Some extra hardware may also have been included. |                                     |            |                   |    |     |



Copyright © 2018, by Walker Edison Furniture Co., LLC. All rights reserved.