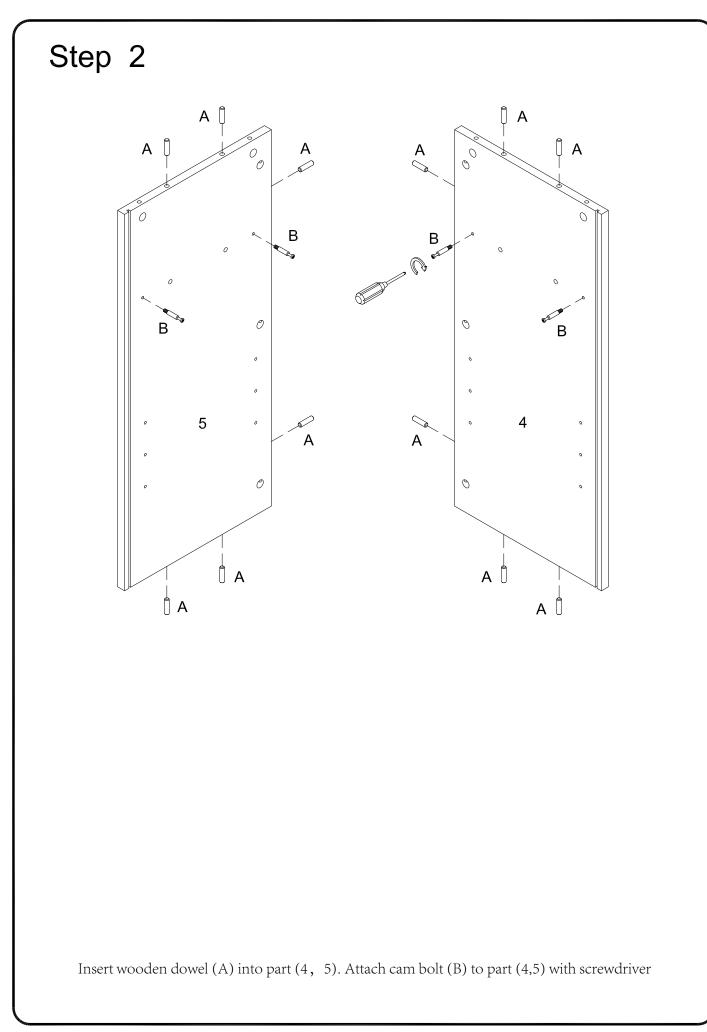

## **General Assembly Guidelines**

- I. Ensure that all parts and hardware are available before beginning assembly.
- II. Follow each step carefully to ensure the proper assembly of this product.
- III. Two people are recommended for ease in the assembly of this product.
- IV. The three main types of hardware used to assemble this product are : wood dowels , screws and bolts.
- V. The provided glue is to secure wood dowels in place . When first inserting dowels , locate the appropriate hole for the dowel , place a small amount of glue in the hole and insert the dowel . Wipe away excess glue immediately.

In future assembly steps when dowels are necessary to attach assembly parts together , place a small amount of glue on the end of the dowel before attaching parts together . Wipe away excess glue immediately.