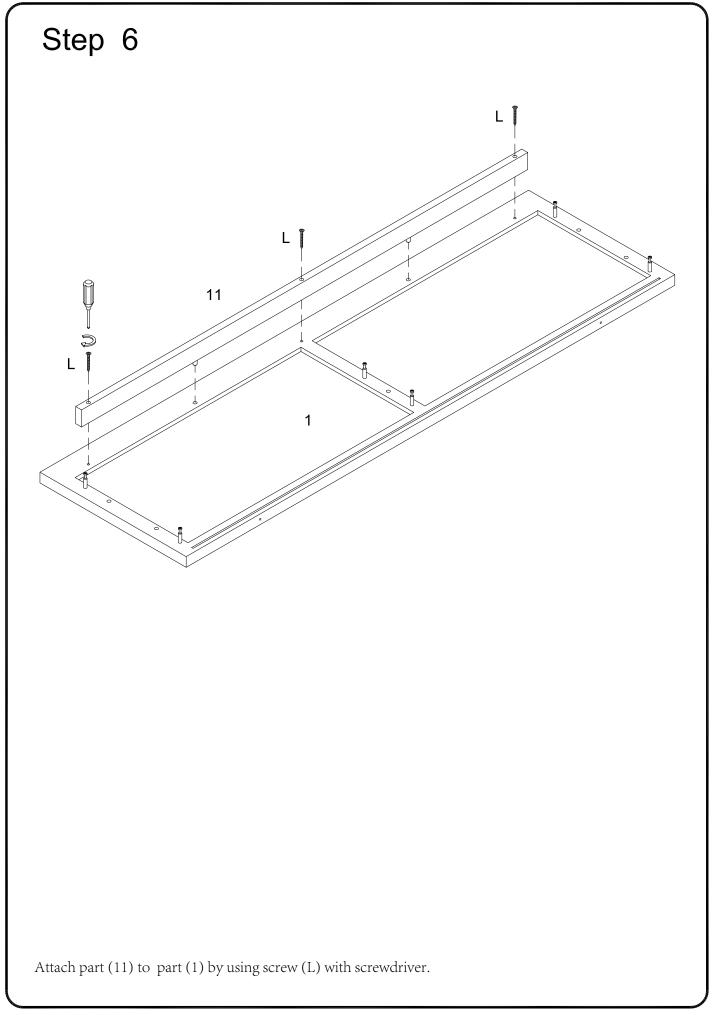

## **General Assembly Guidelines**

- I. Ensure that all parts and hardware are available before beginning assembly.
- II. Follow each step carefully to ensure the proper assembly of this product.
- III. Two people are recommended for ease in the assembly of this product.
- IV. The three main types of hardware used to assemble this product are : wood dowels , screws and bolts.
- V. The provided glue is to secure wood dowels in place . When first inserting dowels , locate the appropriate hole for the dowel , place a small amount of glue in the hole and insert the dowel . Wipe away excess glue immediately.

In future assembly steps when dowels are necessary to attach assembly parts together , place a small amount of glue on the end of the dowel before attaching parts together . Wipe away excess glue immediately.