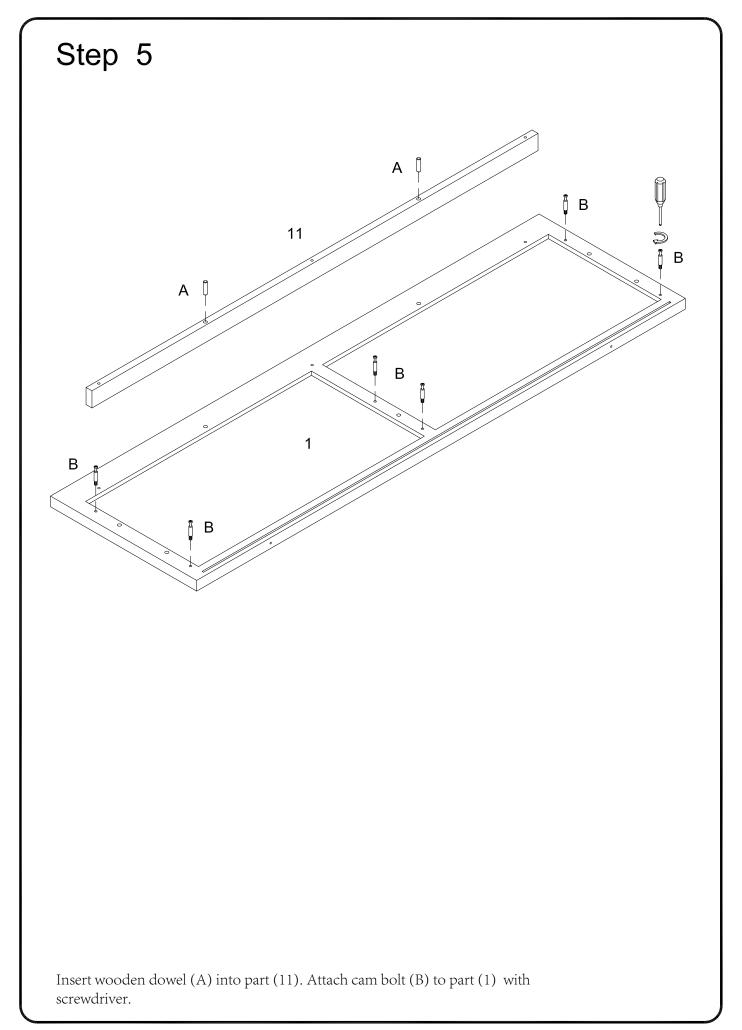

## **General Assembly Guidelines**

- I. Ensure that all parts and hardware are available before beginning assembly.
- II. Follow each step carefully to ensure the proper assembly of this product.
- III. Two people are recommended for ease in the assembly of this product.
- IV. The three main types of hardware used to assemble this product are : wood dowels , screws and bolts.
- V. The provided glue is to secure wood dowels in place . When first inserting dowels , locate the appropriate hole for the dowel , place a small amount of glue in the hole and insert the dowel . Wipe away excess glue immediately.

In future assembly steps when dowels are necessary to attach assembly parts together , place a small amount of glue on the end of the dowel before attaching parts together . Wipe away excess glue immediately.