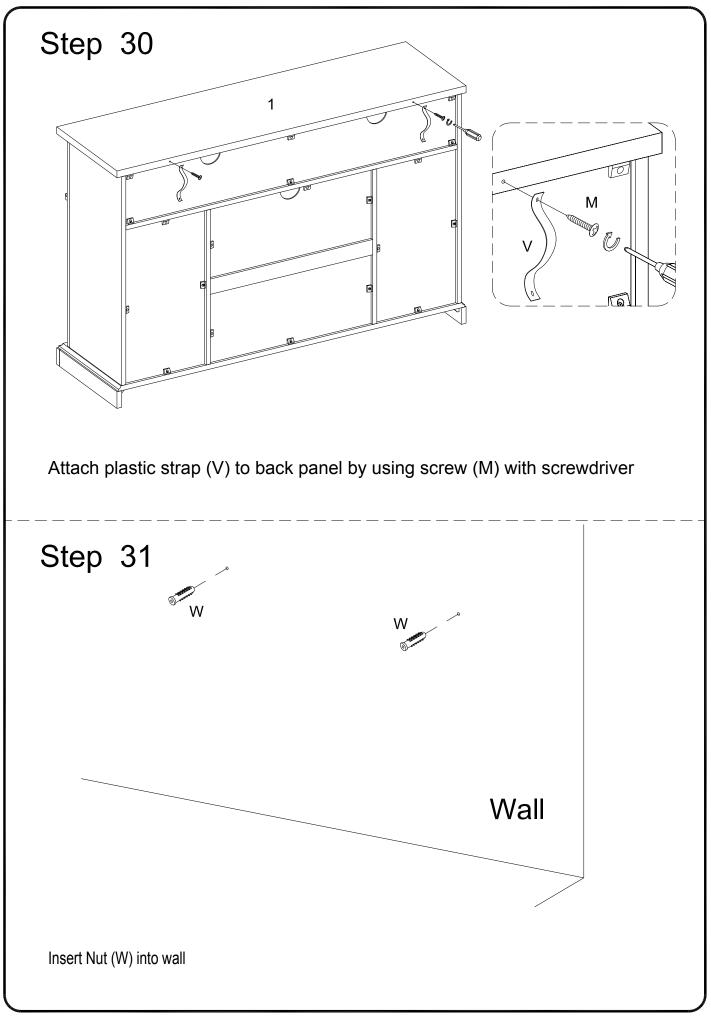

| Nut               | 2  | pcs |
| Х                                                                                                                          |                                     |            | Glue tube         | 1  | pcs |
| Philips head screwdriver required for assembly<br>(not included)                                                           |                                     |            |                   |    |     |
| The hardware quantities listed above are required for proper assembly.<br>Some extra hardware may also have been included. |                                     |            |                   |    |     |



Copyright © 2018, by Walker Edison Furniture Co., LLC. All rights reserved.