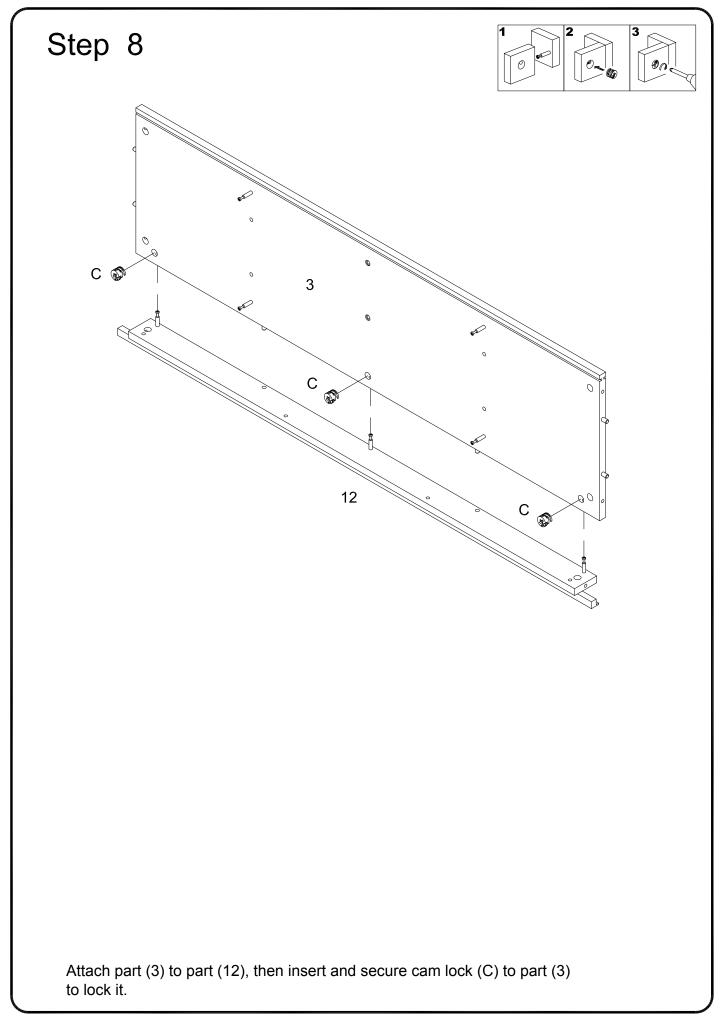

.                                  |            | Nut               | 2  | pcs |
| Х                                                                                                                          |                                     |            | Glue tube         | 1  | pcs |
| Philips head screwdriver required for assembly<br>(not included)                                                           |                                     |            |                   |    |     |
| The hardware quantities listed above are required for proper assembly.<br>Some extra hardware may also have been included. |                                     |            |                   |    |     |



Copyright © 2018, by Walker Edison Furniture Co., LLC. All rights reserved.