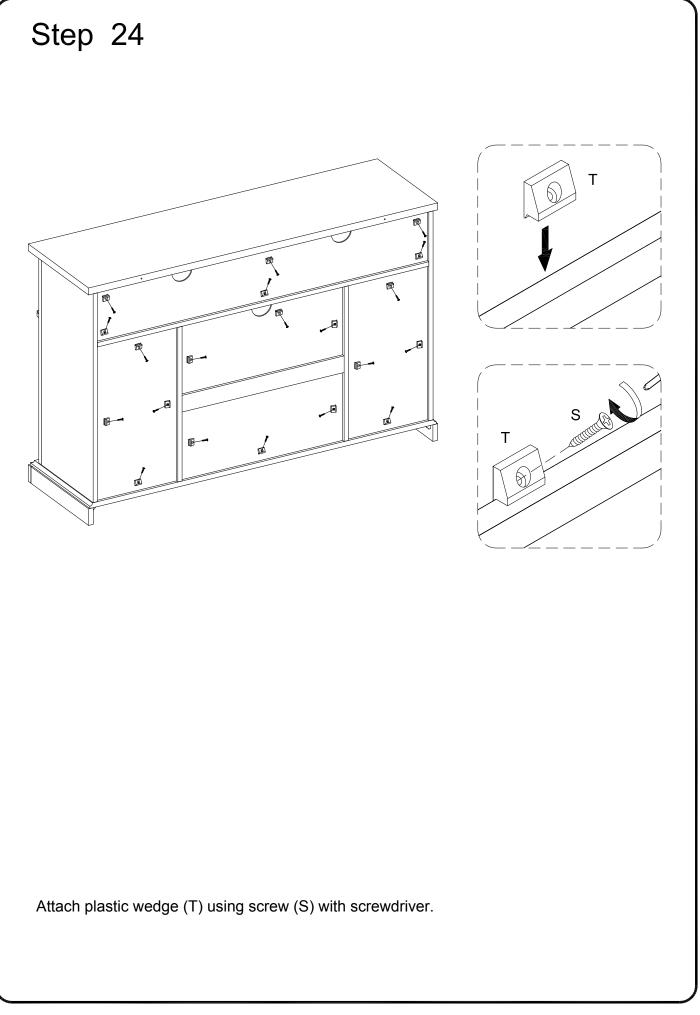

|            | Nut               | 2  | pcs |
| Х                                                                                                                          |                                     |            | Glue tube         | 1  | pcs |
| Philips head screwdriver required for assembly<br>(not included)                                                           |                                     |            |                   |    |     |
| The hardware quantities listed above are required for proper assembly.<br>Some extra hardware may also have been included. |                                     |            |                   |    |     |



Copyright © 2018, by Walker Edison Furniture Co., LLC. All rights reserved.