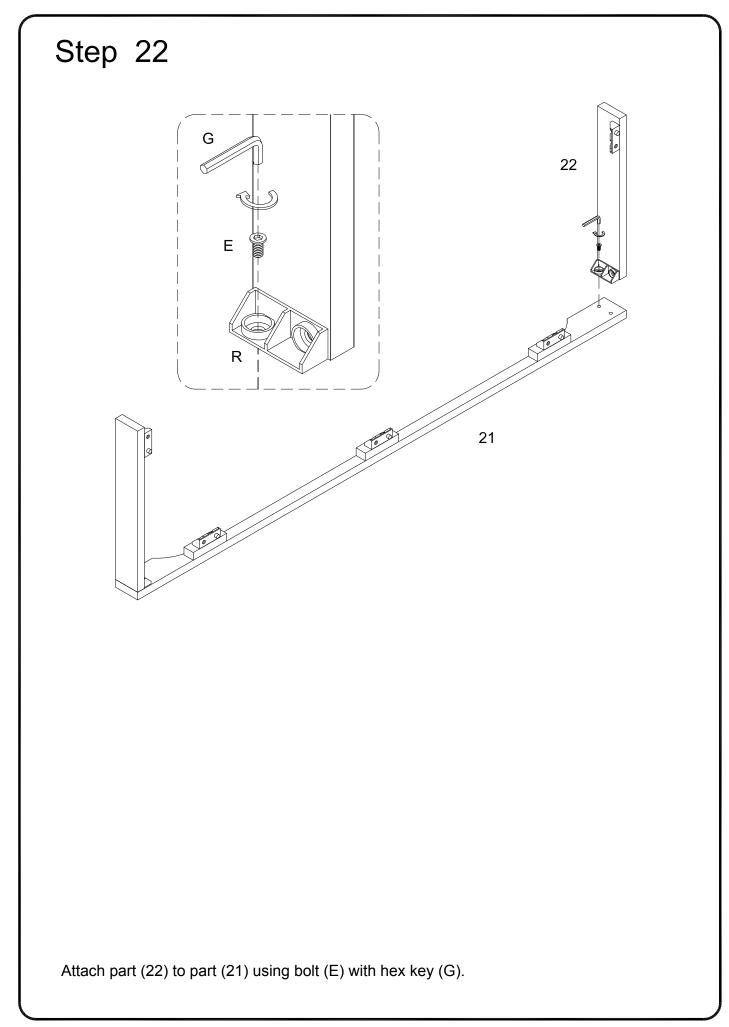

|            | Nut               | 2  | pcs |
| Х                                                                                                                          |                                     |            | Glue tube         | 1  | pcs |
| Philips head screwdriver required for assembly<br>(not included)                                                           |                                     |            |                   |    |     |
| The hardware quantities listed above are required for proper assembly.<br>Some extra hardware may also have been included. |                                     |            |                   |    |     |



Copyright © 2018, by Walker Edison Furniture Co., LLC. All rights reserved.