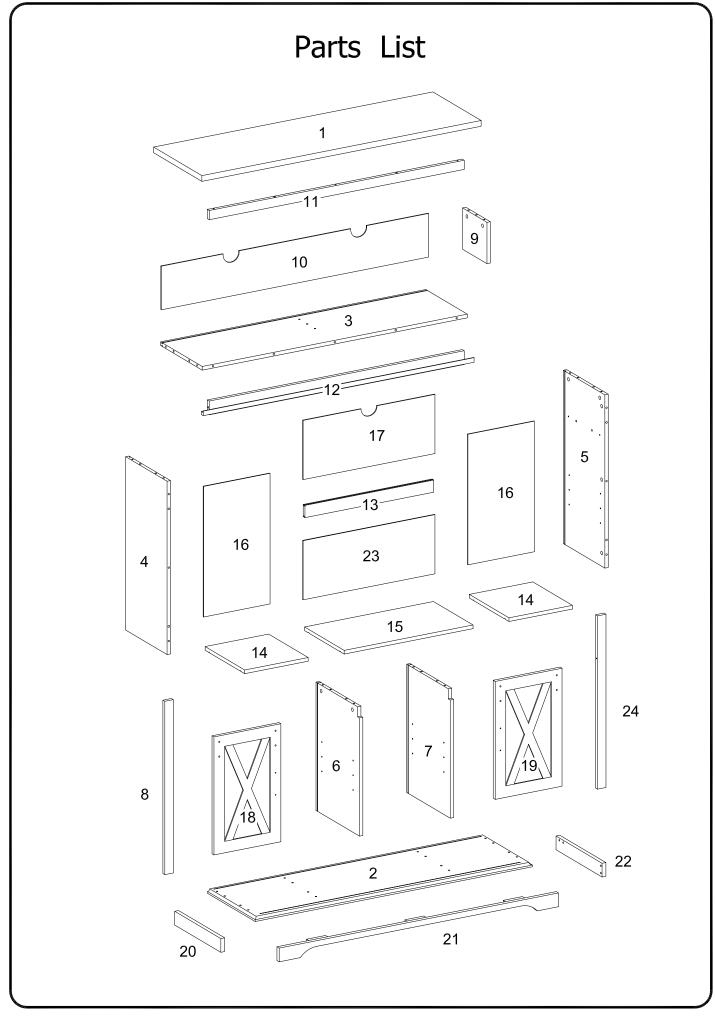

## Hardware List

| А                                                                                                                          |                                     | Ø8x30mm    | Wooden dowel      | 30 | pcs |
|----------------------------------------------------------------------------------------------------------------------------|-------------------------------------|------------|-------------------|----|-----|
| В                                                                                                                          |                                     | Ø8x35mm    | Cam bolt          | 25 | pcs |
| С                                                                                                                          | (F)                                 | Ø15x11mm   | Cam lock          | 25 | pcs |
| D                                                                                                                          |                                     | Ø30mm      | Sticker           | 25 | pcs |
| Е                                                                                                                          |                                     | Ø6x12mm    | Bolt              | 14 | pcs |
| F                                                                                                                          |                                     | Ø6x50mm    | Shoulder Screw    | 10 | pcs |
| G                                                                                                                          |                                     | M 4        | Hex Key           | 1  | pcs |
| Н                                                                                                                          |                                     | Ø8x5x16mm  | Shelf support pin | 12 | pcs |
| J                                                                                                                          | Co                                  |            | Handle            | 2  | pcs |
| К                                                                                                                          | auaaaaa(2)                          | M4x12mm    | Bolt              | 4  | pcs |
| L                                                                                                                          | <ul><li>International (b)</li></ul> | Ø3x45mm    | Screw             | 3  | pcs |
| Μ                                                                                                                          | <                                   | Ø4x12mm    | Screw             | 10 | pcs |
| Ν                                                                                                                          | Ì                                   |            | Door Guide        | 4  | pcs |
| Ρ                                                                                                                          | <u>e</u> .                          |            | Pulley            | 4  | pcs |
| Q                                                                                                                          |                                     | Ø6x12mm    | Bolt              | 8  | pcs |
| R                                                                                                                          |                                     | 56x27x27mm | Connector         | 7  | pcs |
| S                                                                                                                          |                                     | Ø3x17mm    | Screw             | 20 | pcs |
| Т                                                                                                                          |                                     |            | Plastic wedge     | 20 | pcs |
| U                                                                                                                          | <                                   | Ø4x35mm    | Screw             | 2  | pcs |
| V                                                                                                                          | (a)                                 |            | Plastic strap     | 2  | pcs |
| W                                                                                                                          | E.                                  |            | Nut               | 2  | pcs |
| Х                                                                                                                          |                                     |            | Glue tube         | 1  | pcs |
| Philips head screwdriver required for assembly<br>(not included)                                                           |                                     |            |                   |    |     |
| The hardware quantities listed above are required for proper assembly.<br>Some extra hardware may also have been included. |                                     |            |                   |    |     |