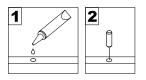

## **General Assembly Guidelines**

- I. Ensure that all parts and hardware are available before beginning assembly.
- II. Follow each step carefully to ensure the proper assembly of this product.
- III. Two people are recommended for ease in the assembly of this product.
- IV. The three main types of hardware used to assemble this product are : wood dowels , screws and bolts.
- V. The provided glue is to secure wood dowels in place . When first inserting dowels , locate the appropriate hole for the dowel , place a small amount of glue in the hole and insert the dowel . Wipe away excess glue immediately.

In future assembly steps when dowels are necessary to attach assembly parts together , place a small amount of glue on the end of the dowel before attaching parts together . Wipe away excess glue immediately.