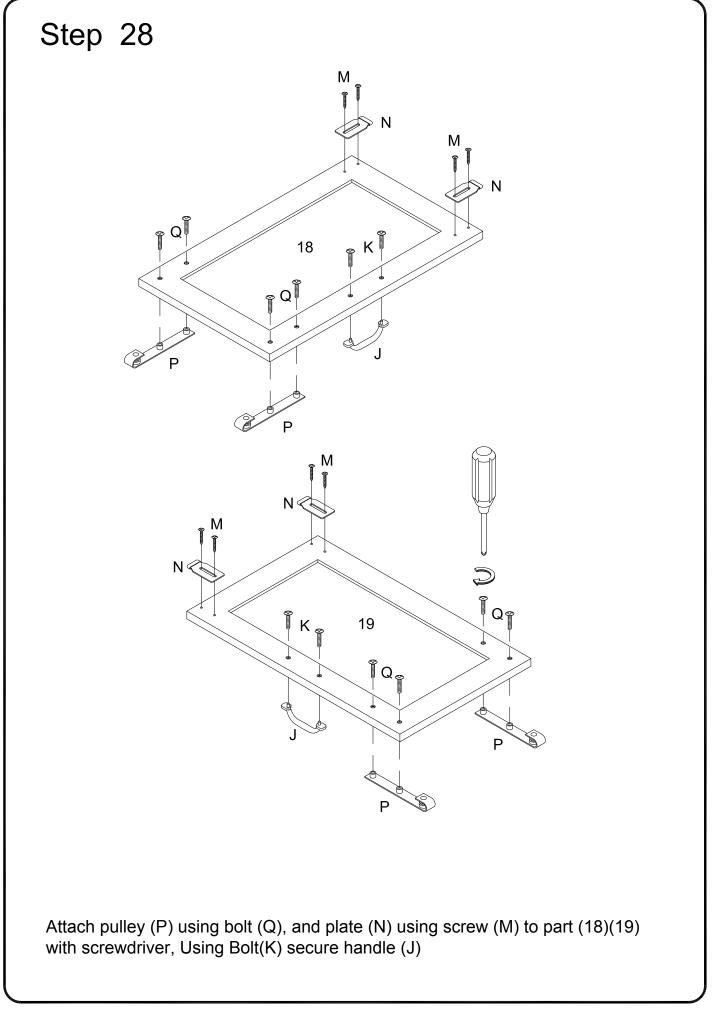

| Nut               | 2  | pcs |
| Х                                                                                                                          |                                     |            | Glue tube         | 1  | pcs |
| Philips head screwdriver required for assembly<br>(not included)                                                           |                                     |            |                   |    |     |
| The hardware quantities listed above are required for proper assembly.<br>Some extra hardware may also have been included. |                                     |            |                   |    |     |



Copyright © 2018, by Walker Edison Furniture Co., LLC. All rights reserved.