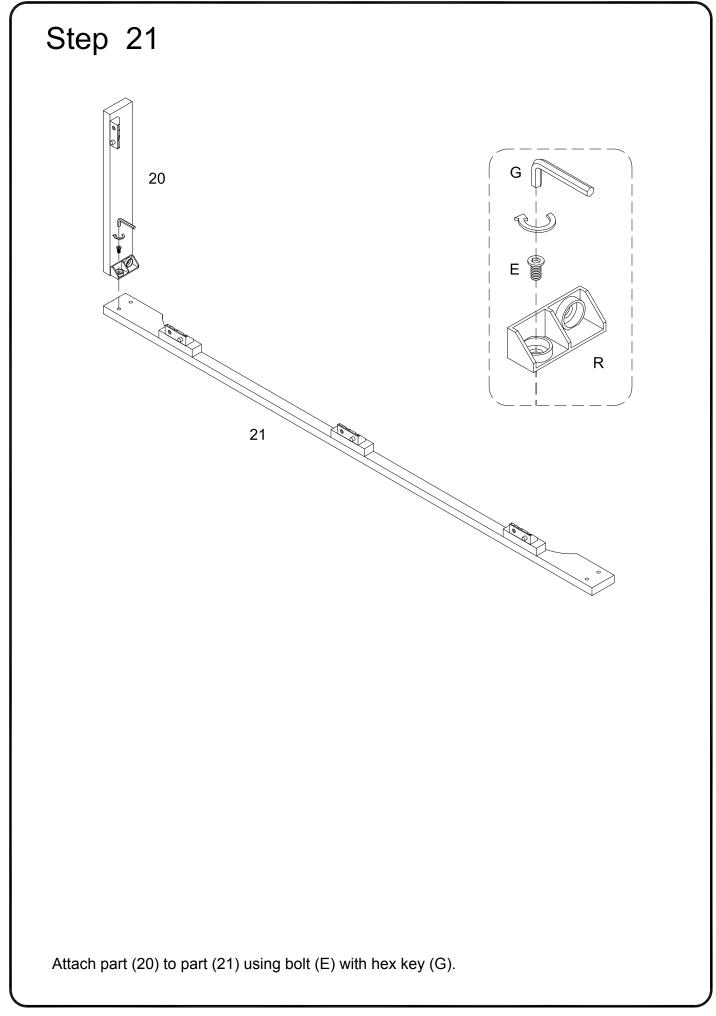

|            | Nut               | 2  | pcs |
| Х                                                                                                                          |                                     |            | Glue tube         | 1  | pcs |
| Philips head screwdriver required for assembly<br>(not included)                                                           |                                     |            |                   |    |     |
| The hardware quantities listed above are required for proper assembly.<br>Some extra hardware may also have been included. |                                     |            |                   |    |     |



Copyright © 2018, by Walker Edison Furniture Co., LLC. All rights reserved.