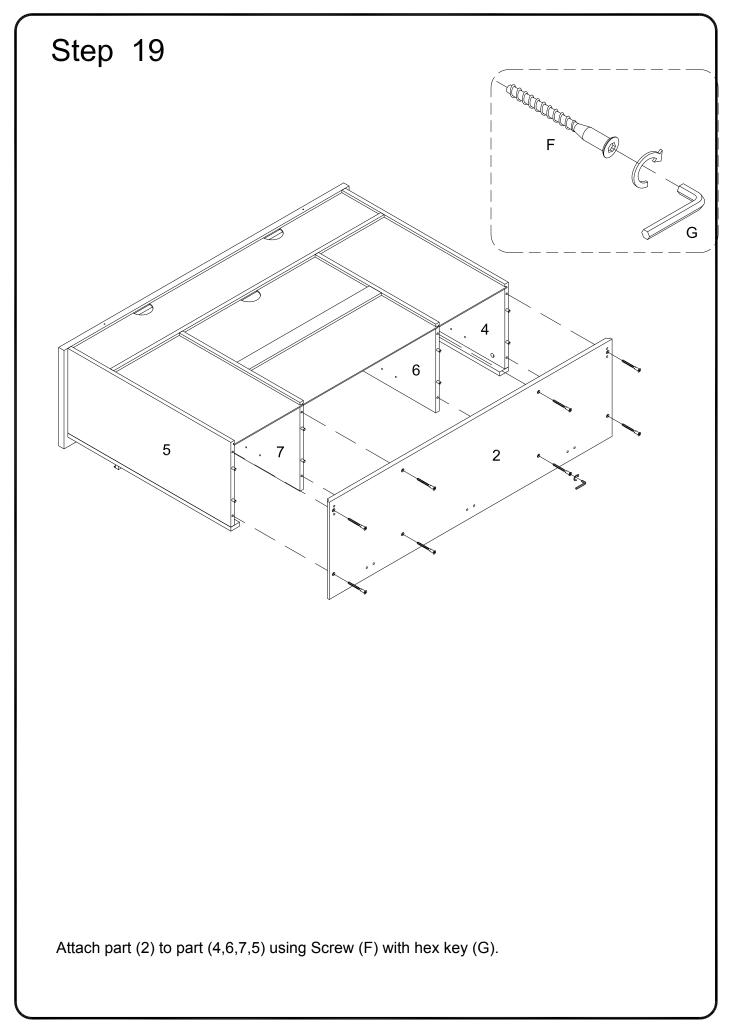

|            | Nut               | 2  | pcs |
| Х                                                                                                                          |                                     |            | Glue tube         | 1  | pcs |
| Philips head screwdriver required for assembly<br>(not included)                                                           |                                     |            |                   |    |     |
| The hardware quantities listed above are required for proper assembly.<br>Some extra hardware may also have been included. |                                     |            |                   |    |     |



Copyright © 2018, by Walker Edison Furniture Co., LLC. All rights reserved.