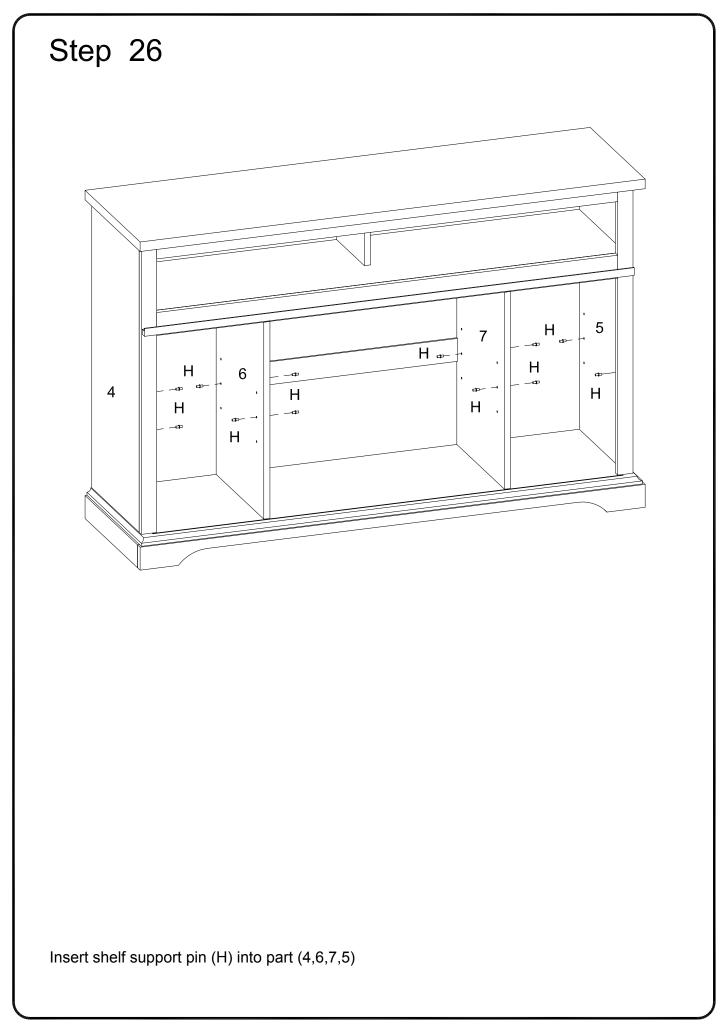

| Nut               | 2  | pcs |
| Х                                                                                                                          |                                     |            | Glue tube         | 1  | pcs |
| Philips head screwdriver required for assembly<br>(not included)                                                           |                                     |            |                   |    |     |
| The hardware quantities listed above are required for proper assembly.<br>Some extra hardware may also have been included. |                                     |            |                   |    |     |



Copyright © 2018, by Walker Edison Furniture Co., LLC. All rights reserved.