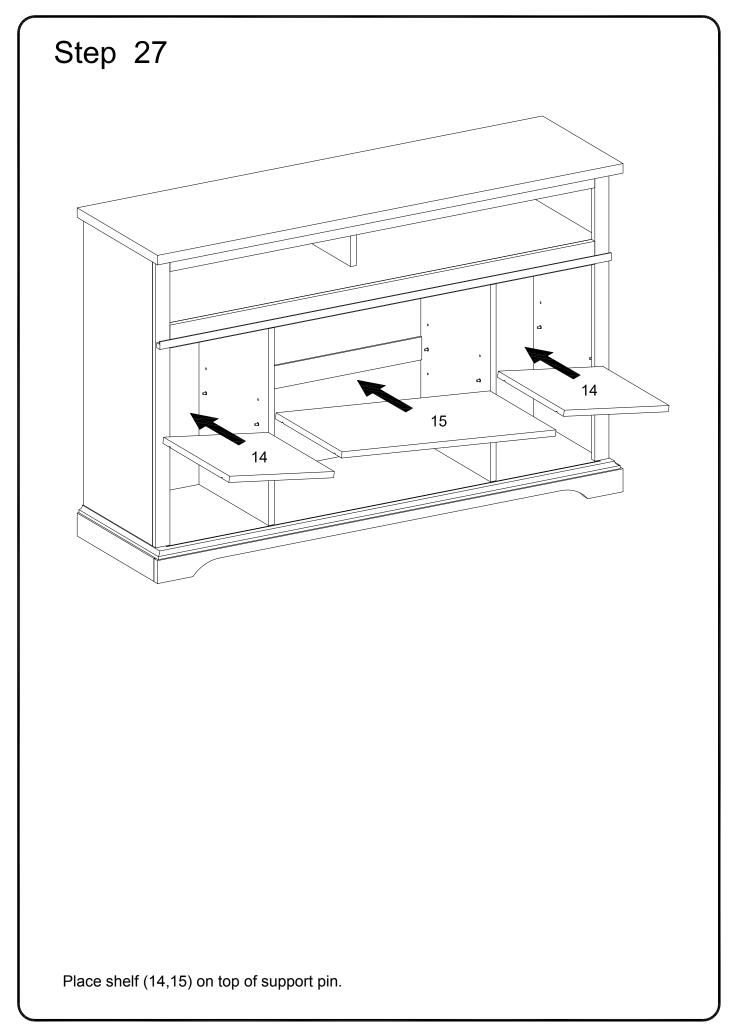

| Nut               | 2  | pcs |
| Х                                                                                                                          |                                     |            | Glue tube         | 1  | pcs |
| Philips head screwdriver required for assembly<br>(not included)                                                           |                                     |            |                   |    |     |
| The hardware quantities listed above are required for proper assembly.<br>Some extra hardware may also have been included. |                                     |            |                   |    |     |



Copyright © 2018, by Walker Edison Furniture Co., LLC. All rights reserved.