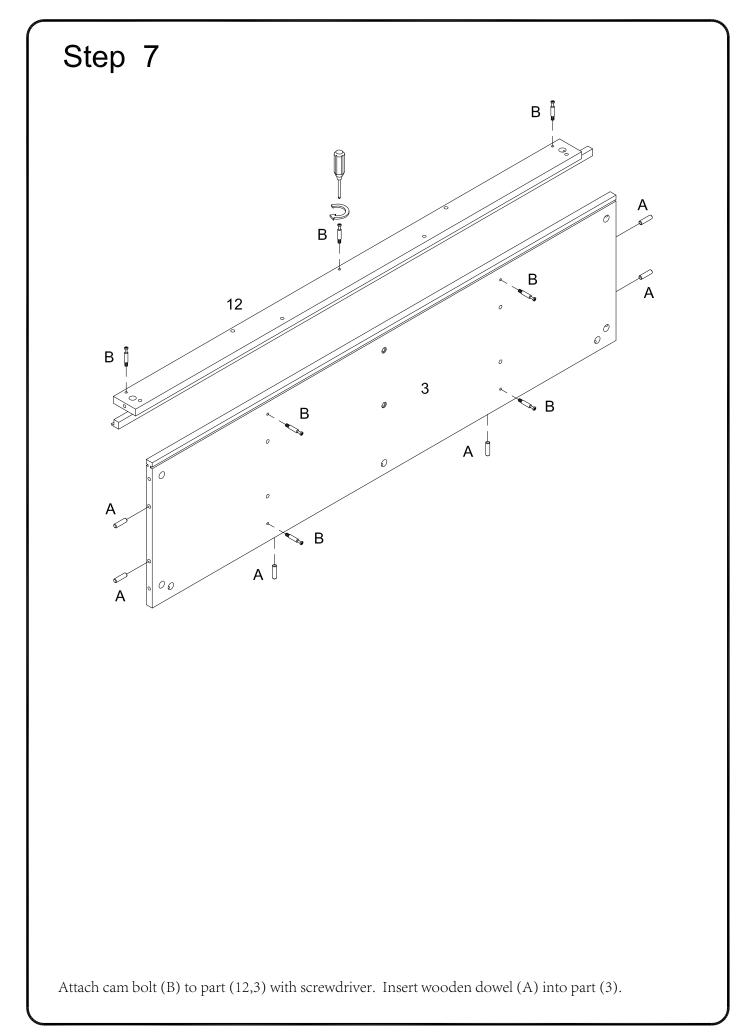

E.                                  |            | Nut               | 2  | pcs |
| Х                                                                                                                          |                                     |            | Glue tube         | 1  | pcs |
| Philips head screwdriver required for assembly<br>(not included)                                                           |                                     |            |                   |    |     |
| The hardware quantities listed above are required for proper assembly.<br>Some extra hardware may also have been included. |                                     |            |                   |    |     |



Copyright © 2018, by Walker Edison Furniture Co., LLC. All rights reserved.