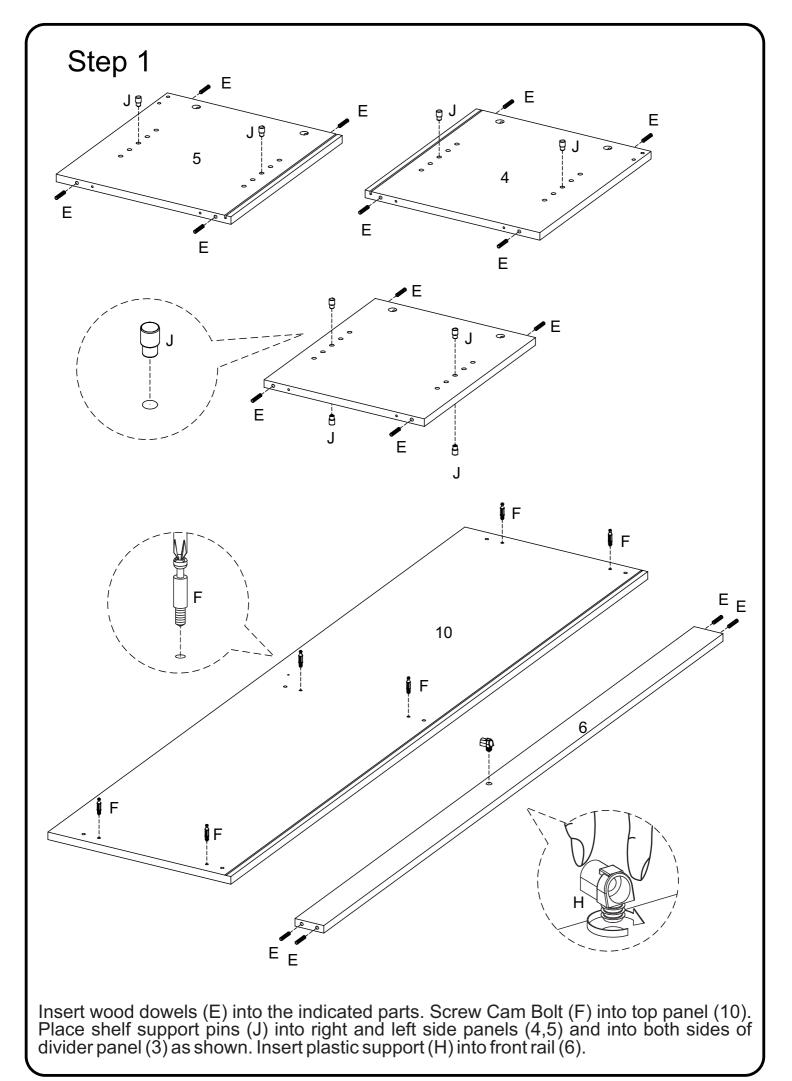

| 14x14mm   | Back Support      | 10 pcs      |
| L                                                                                                                          |            | M4mm      | Hex Key           | 1 рс        |
| Phillips head screwdriver required for assembly                                                                            |            |           |                   |             |
| (not included)                                                                                                             |            |           |                   |             |
| The hardware quantities listed above are required for proper assembly.<br>Some extra hardware may also have been included. |            |           |                   |             |











Copyright © 2016, by Walker Edison Furniture Co., LLC. All rights reserved.