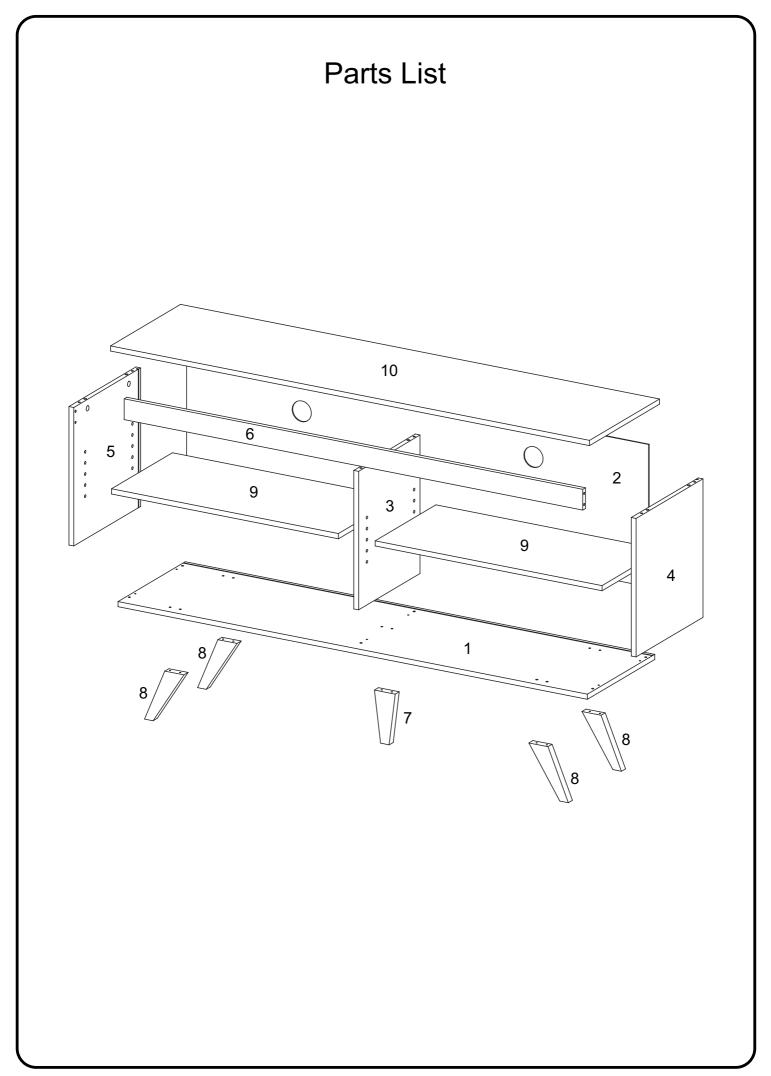

## **General Assembly Guidelines**

- I. Ensure that all parts and hardware are available before beginning assembly.
- II. Follow each step carefully to ensure the proper assembly of this product.
- III. Two people are recommended for ease in the assembly of this product.
- IV. The two main types of hardware used to assemble this product are: wood dowels and screws.
- V. A Phillips head screwdriver is required for the assembly of this product.



| Hardware List                                                                                                              |            |           |                   |             |
|----------------------------------------------------------------------------------------------------------------------------|------------|-----------|-------------------|-------------|
| А                                                                                                                          |            | Ø3,5x14mm | Screw             | 10 pcs      |
| В                                                                                                                          |            | Ø3,5x25mm | Screw             | 1 pcs       |
| С