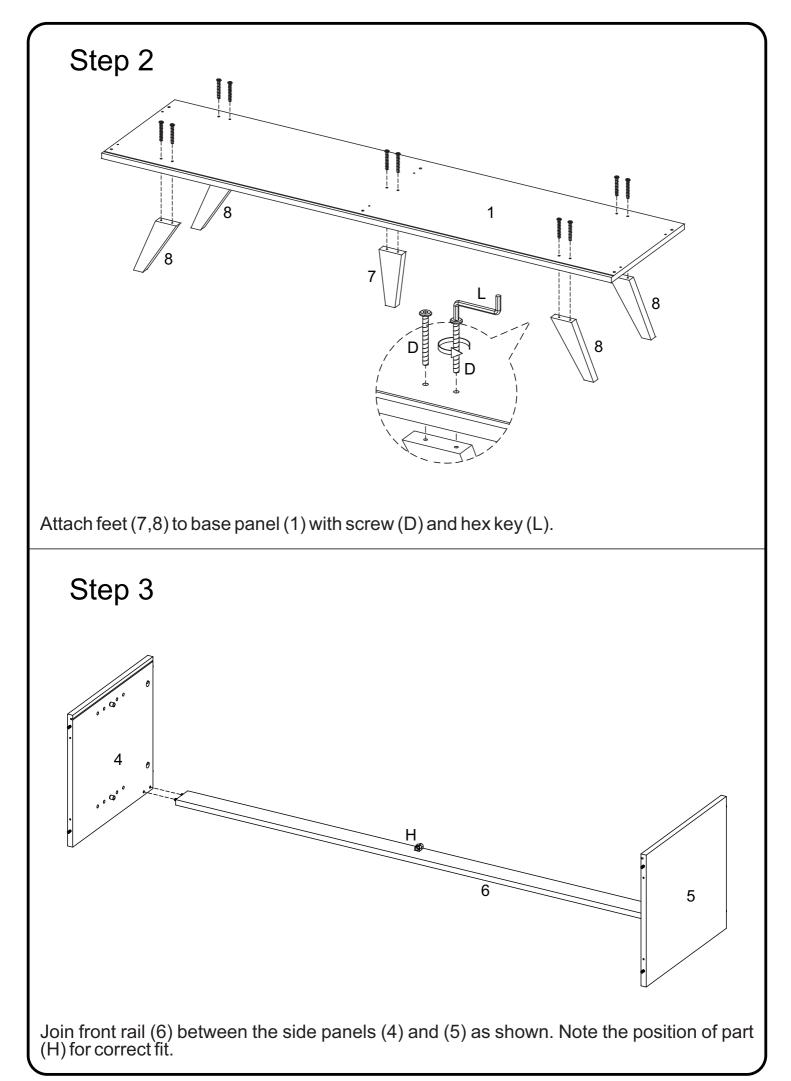

| 14x14mm   | Back Support      | 10 pcs      |
| L                                                                                                                          |            | M4mm      | Hex Key           | 1 рс        |
| Phillips head screwdriver required for assembly                                                                            |            |           |                   |             |
| (not included)                                                                                                             |            |           |                   |             |
| The hardware quantities listed above are required for proper assembly.<br>Some extra hardware may also have been included. |            |           |                   |             |











Copyright © 2016, by Walker Edison Furniture Co., LLC. All rights reserved.