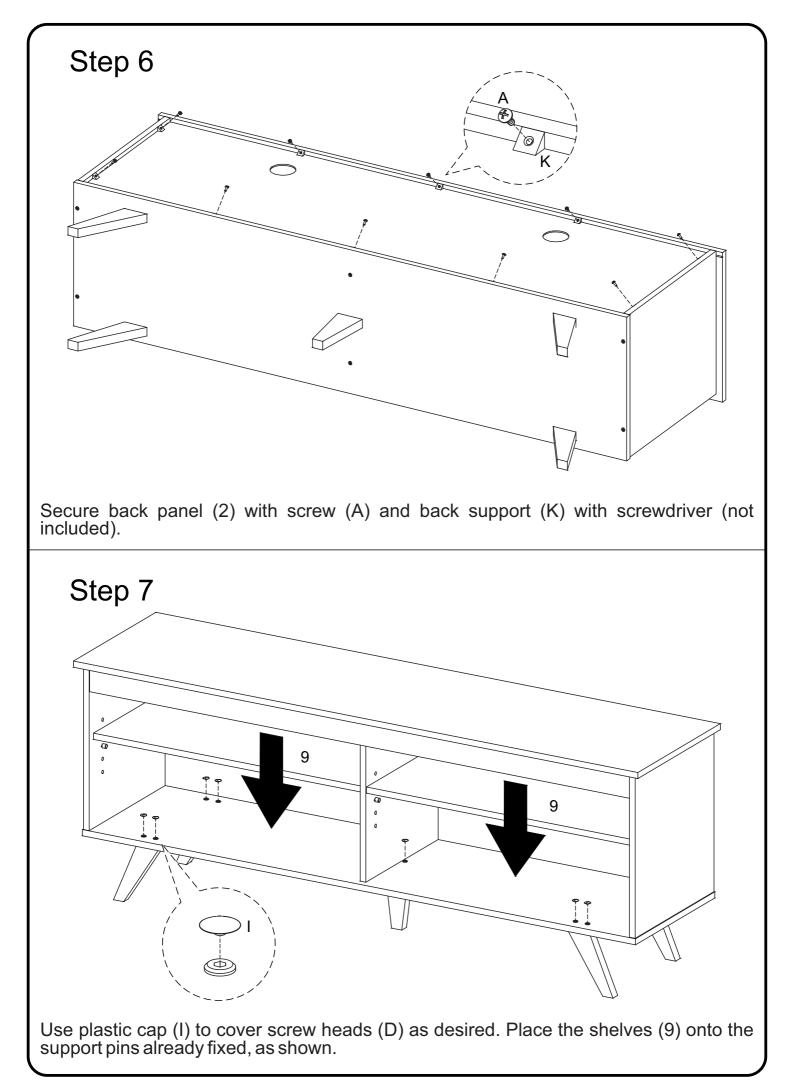

| 14x14mm   | Back Support      | 10 pcs      |
| L                                                                                                                          |            | M4mm      | Hex Key           | 1 рс        |
| Phillips head screwdriver required for assembly                                                                            |            |           |                   |             |
| (not included)                                                                                                             |            |           |                   |             |
| The hardware quantities listed above are required for proper assembly.<br>Some extra hardware may also have been included. |            |           |                   |             |











Copyright © 2016, by Walker Edison Furniture Co., LLC. All rights reserved.