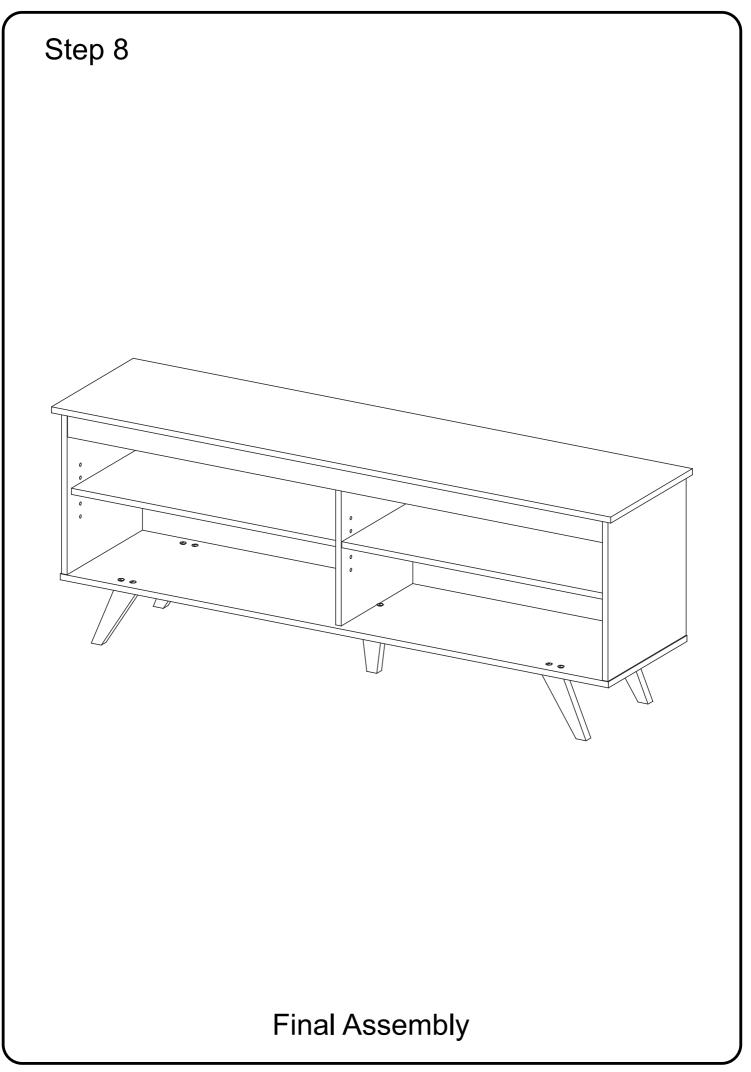

14x14mm   | Back Support      | 10 pcs      |
| L                                                                                                                          |            | M4mm      | Hex Key           | 1 рс        |
| Phillips head screwdriver required for assembly                                                                            |            |           |                   |             |
| (not included)                                                                                                             |            |           |                   |             |
| The hardware quantities listed above are required for proper assembly.<br>Some extra hardware may also have been included. |            |           |                   |             |











Copyright © 2016, by Walker Edison Furniture Co., LLC. All rights reserved.