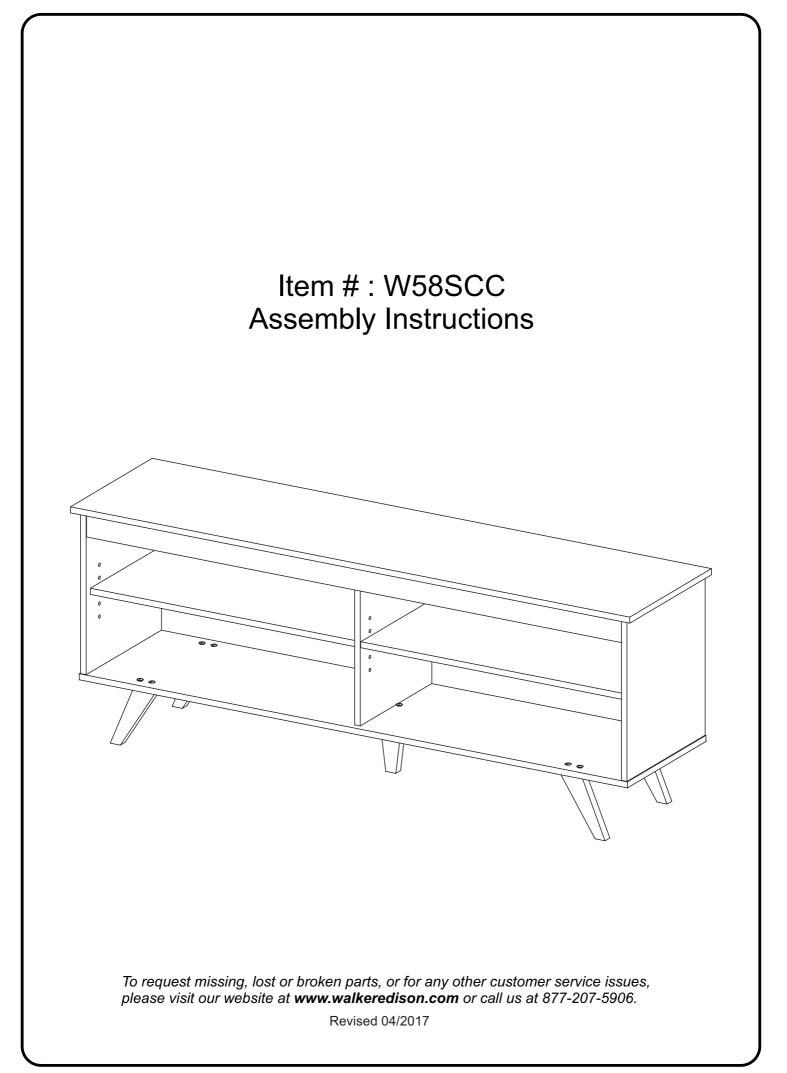

## **General Assembly Guidelines**

- I. Ensure that all parts and hardware are available before beginning assembly.
- II. Follow each step carefully to ensure the proper assembly of this product.
- III. Two people are recommended for ease in the assembly of this product.
- IV. The two main types of hardware used to assemble this product are: wood dowels and screws.
- V. A Phillips head screwdriver is required for the assembly of this product.



| Hardware List                                                                                                              |            |           |                   |             |
|----------------------------------------------------------------------------------------------------------------------------|------------|-----------|----------