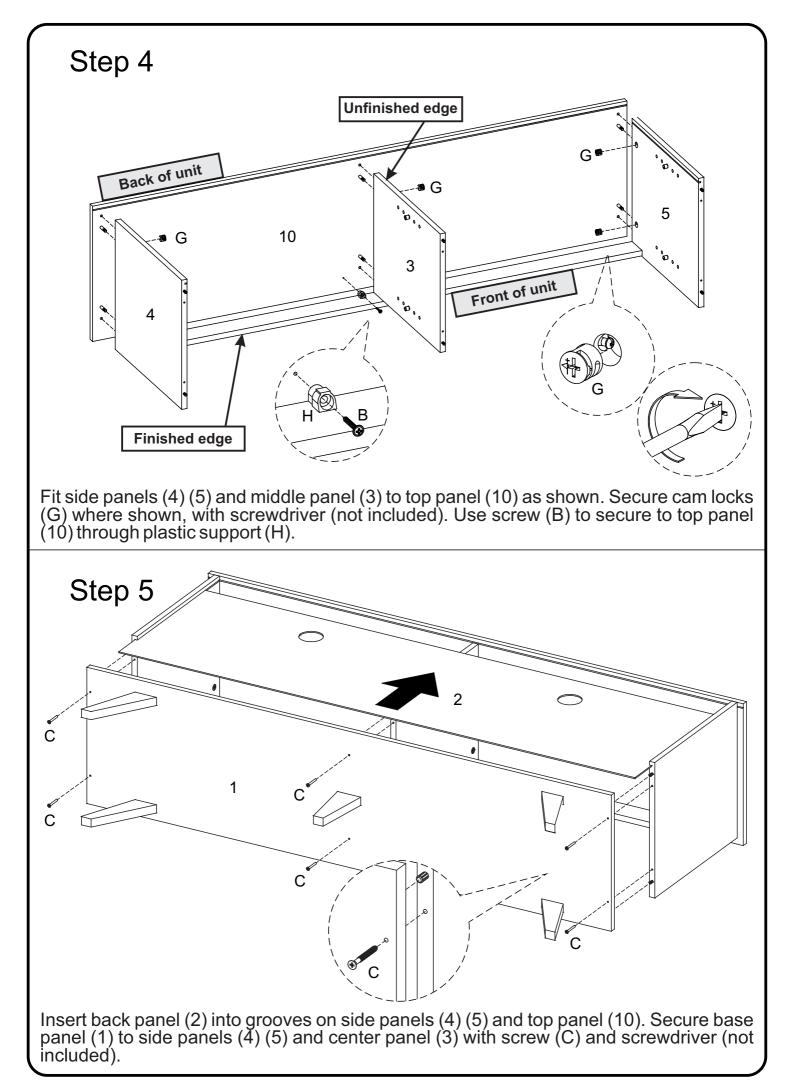

| 14x14mm   | Back Support      | 10 pcs      |
| L                                                                                                                          |            | M4mm      | Hex Key           | 1 рс        |
| Phillips head screwdriver required for assembly                                                                            |            |           |                   |             |
| (not included)                                                                                                             |            |           |                   |             |
| The hardware quantities listed above are required for proper assembly.<br>Some extra hardware may also have been included. |            |           |                   |             |











Copyright © 2016, by Walker Edison Furniture Co., LLC. All rights reserved.