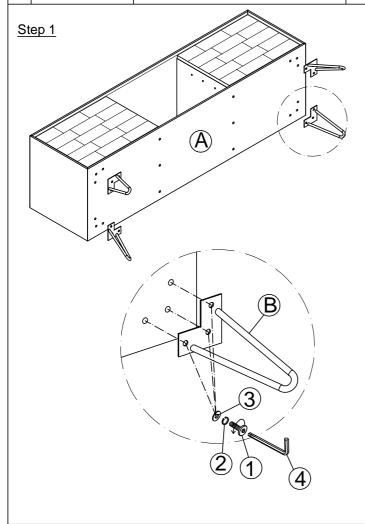

## **ASSEMBLY INSTRUCTION:**

- 1. Remove hardware from box and sort by size.
- 2. Please check to see that all hardware and parts are present prior start of assembly.
- 3. Please follow attached instruction in the same sequence as numbered to assure fast and easy assembly
- 4. Hand fasten all bolts before tightened with Allen wrench

| No.        | Component |               | Q'ty |
|------------|-----------|---------------|------|
| <b>(A)</b> |           | Media console | 1    |
| B          |           | Leg           | 4    |
| (D)        |           | Shelf         | 2    |
| (E)        |           | Middle Shelf  | 1    |

| No. | HARDWARE LIST |                      | Q'ty |
|-----|---------------|----------------------|------|
| 1   |               | Bolts M6x15          | 12   |
| 2   |               | Spring washers Ø6x12 | 12   |
| 3   | 0             | Flat washers Ø6x12   | 12   |
| 4   |               | Allen Wrench         | 1    |
| ⑤   |               | Adjustable Pin       | 12   |