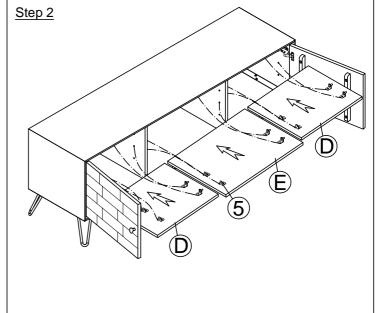

## **ASSEMBLY INSTRUCTION:**

- 1. Remove hardware from box and sort by size.
- 2. Please check to see that all hardware and parts are present prior start of assembly.
- 3. Please follow attached instruction in the same sequence as numbered to assure fast and easy assembly
- 4. Hand fasten all bolts before tightened with Allen wrench

| No.        | Component |               | Q'ty |
|------------|-----------|---------------|------|
| <b>(A)</b> |           | Media console | 1    |
| B          |           | Leg           | 4    |
| (D)        |           | Shelf         | 2    |
| (E)        |           | Middle Shelf  | 1    |

| No. | HARDWARE LIST |                      | Q'ty |
|-----|---------------|----------------------|------|
| 1   |               | Bolts M6x15          | 12   |
| 2   |               | Spring washers Ø6x12 | 12   |
| 3   | 0             | Flat washers Ø6x12   | 12   |
| 4   |               | Allen Wrench         | 1    |
| ⑤   |               | Adjustable Pin       | 12   |