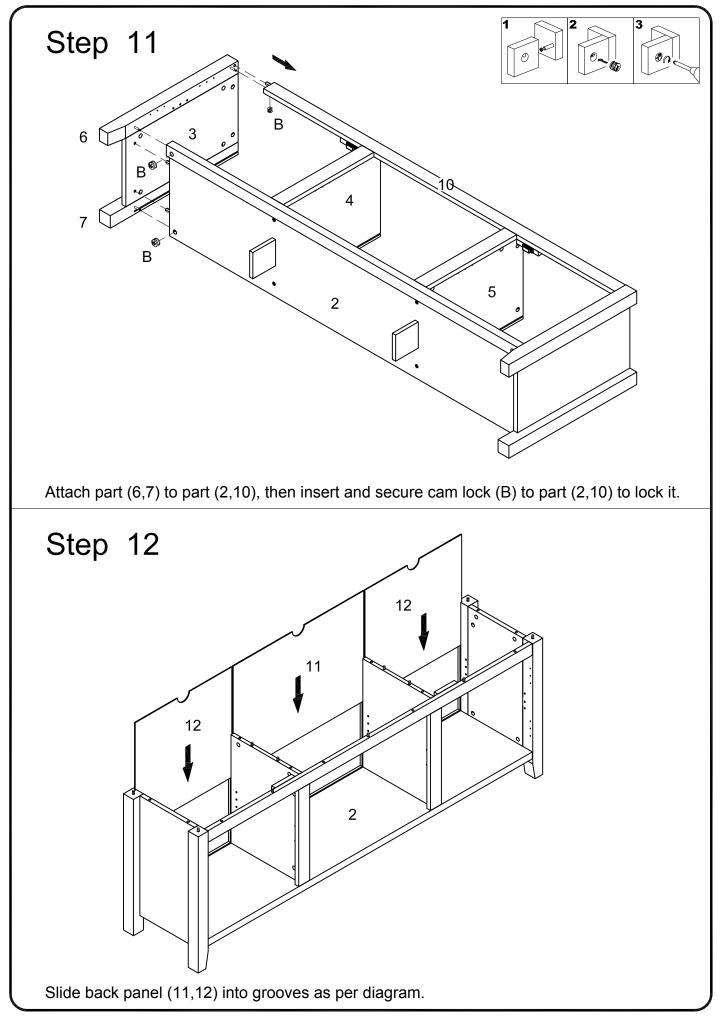

| Hex key           | 1  | pcs |
| S                                                |                                       |                                                                                                                               | Glue tube         | 1  | pcs |
|                                                  | The hardware q                        | Philips head screwdriver required for assembly<br>(not included)<br>quantities listed above are required for proper assembly. |                   |    |     |
| Some extra hardware may also have been included. |                                       |                                                                                                                               |                   |    |     |





















Copyright © 2018, by Walker Edison Furniture Co., LLC. All rights reserved.