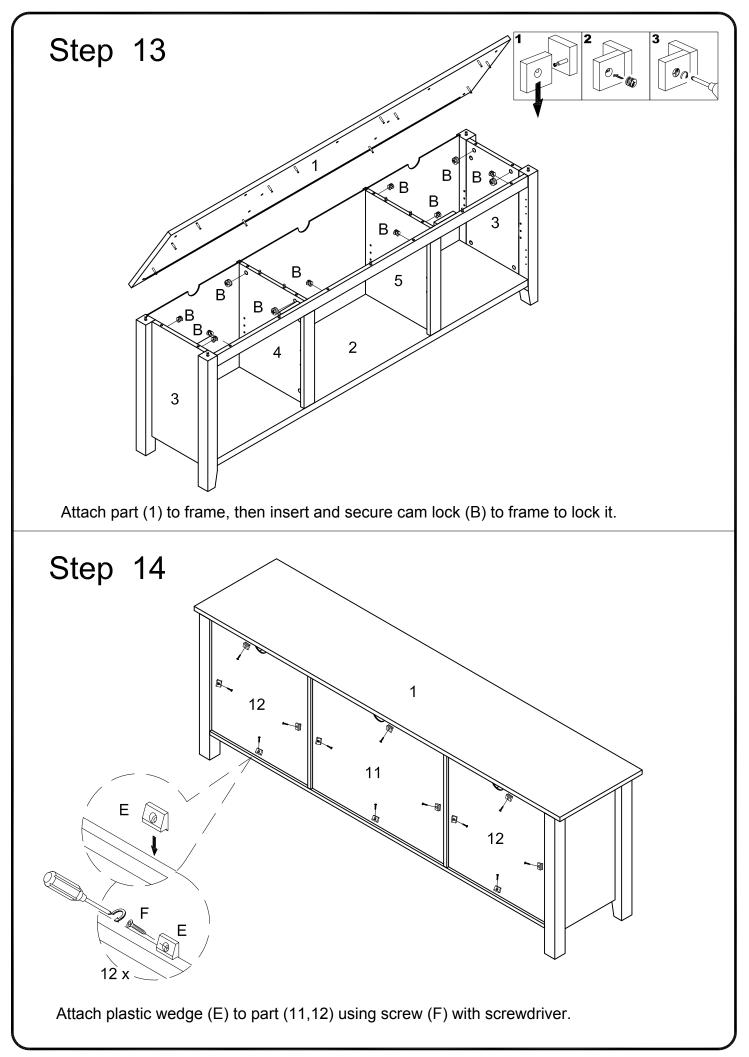

Hex key           | 1  | pcs |
| S                                                |                                       |                                                                                                                               | Glue tube         | 1  | pcs |
|                                                  | The hardware q                        | Philips head screwdriver required for assembly<br>(not included)<br>quantities listed above are required for proper assembly. |                   |    |     |
| Some extra hardware may also have been included. |                                       |                                                                                                                               |                   |    |     |





















Copyright © 2018, by Walker Edison Furniture Co., LLC. All rights reserved.