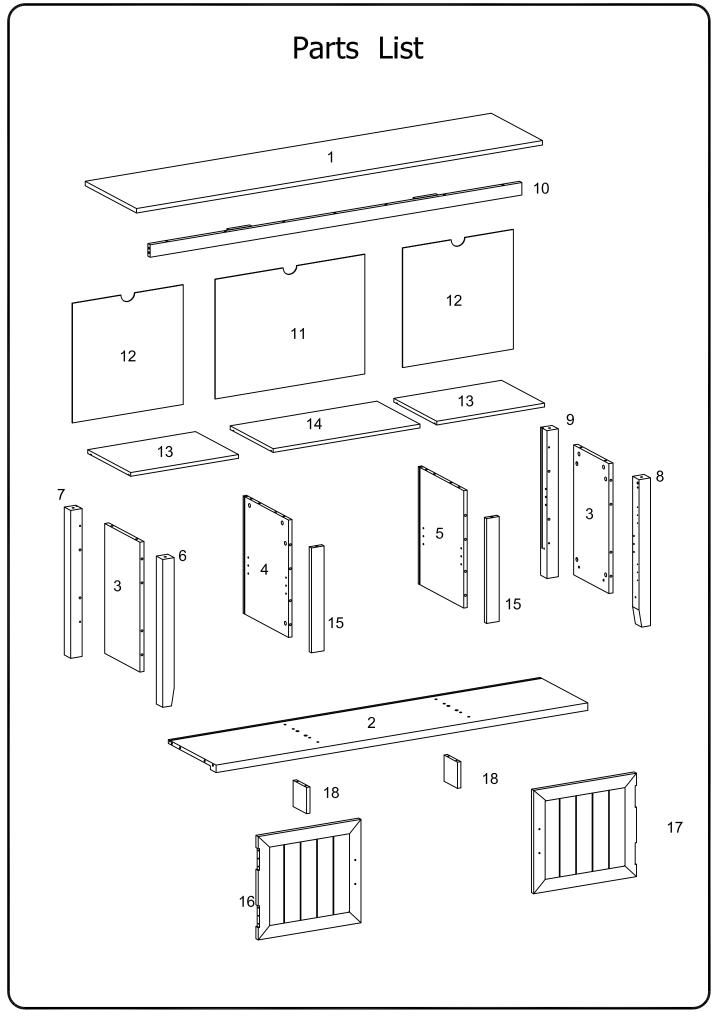

## Hardware List

| A                                                |                                       | Ø8x30mm                                                                                                                       | Wooden dowel      | 35 | pcs |
|--------------------------------------------------|---------------------------------------|-------------------------------------------------------------------------------------------------------------------------------|-------------------|----|-----|
| В                                                |                                       | Ø15x11mm                                                                                                                      | Cam lock          | 30 | pcs |
| С                                                |                                       | Ø6x35mm                                                                                                                       | Cam bolt          | 30 | pcs |
| D                                                | $\bigcirc$                            | Ø30mm                                                                                                                         | Sticker           | 30 | pcs |
| Е                                                |                                       |                                                                                                                               | Plastic wedge     | 12 | pcs |
| F                                                |                                       | Ø3x17                                                                                                                         | screw             | 12 | pcs |
| G                                                | annnnn ()                             | Ø6x50mm                                                                                                                       | Bolt              | 8  | pcs |
| н                                                |                                       | Ø5x16mm                                                                                                                       | Shelf support pin | 12 | pcs |
| I                                                | <                                     | Ø4x20                                                                                                                         | Screw             | 24 | pcs |
| J                                                |                                       | Ø4x15                                                                                                                         | Screw             | 8  | pcs |
| K                                                | 0                                     | Ø4x25                                                                                                                         | Bolt              | 4  | pcs |
| L                                                | e e e e e e e e e e e e e e e e e e e |                                                                                                                               | Handle            | 2  | pcs |
| М                                                |                                       | 30x20x1                                                                                                                       | Door plate        | 2  | pcs |
| Ν                                                | e e e e e e e e e e e e e e e e e e e |                                                                                                                               | Hinge             | 4  | pcs |
| 0                                                |                                       |                                                                                                                               | Door stopper      | 2  | pcs |
| Ρ                                                | <                                     | Ø3x15                                                                                                                         | Screw             | 4  | pcs |
| Q                                                | <                                     | Ø3x12                                                                                                                         | Screw             | 2  | pcs |
| R                                                | Į                                     | M 4                                                                                                                           | Hex key           | 1  | pcs |
| S                                                |                                       |                                                                                                                               | Glue tube         | 1  | pcs |
|                                                  | The hardware q                        | Philips head screwdriver required for assembly<br>(not included)<br>quantities listed above are required for proper assembly. |                   |    |     |
| Some extra hardware may also have been included. |                                       |                                                                                                                               |                   |    |     |