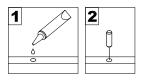

In future assembly steps when dowels are necessary to attach assembly parts together , place a small amount of glue on the end of the dowel before attaching parts together . Wipe away excess glue immediately.