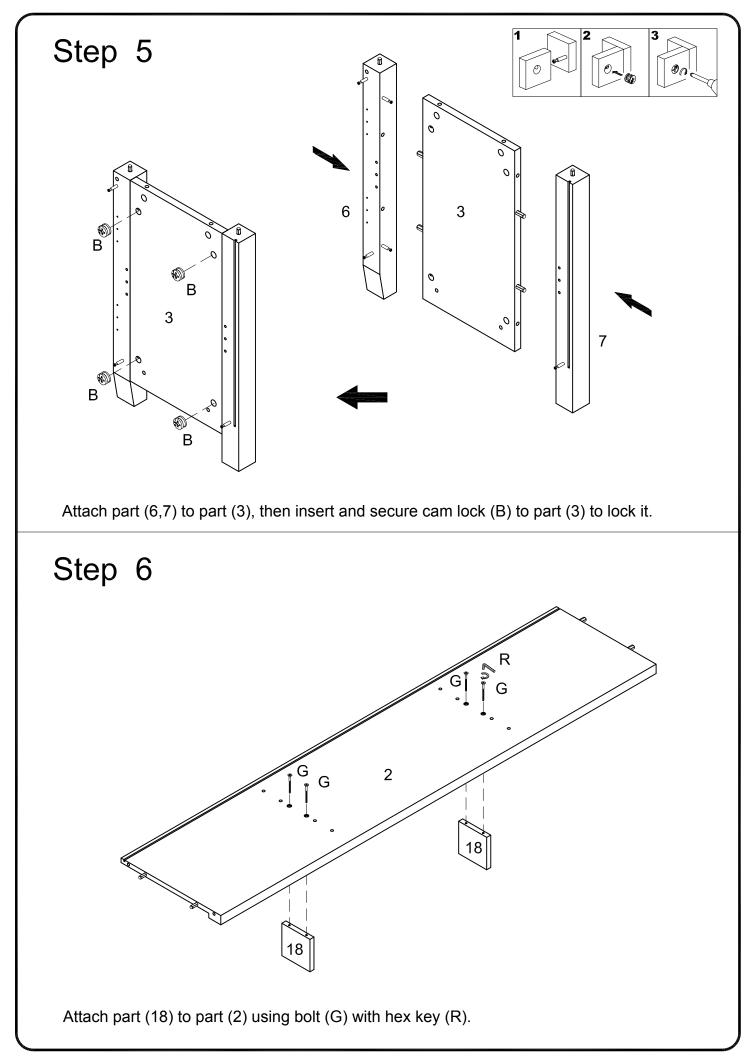

| Hex key           | 1  | pcs |
| S                                                |                                       |                                                                                                                               | Glue tube         | 1  | pcs |
|                                                  | The hardware q                        | Philips head screwdriver required for assembly<br>(not included)<br>quantities listed above are required for proper assembly. |                   |    |     |
| Some extra hardware may also have been included. |                                       |                                                                                                                               |                   |    |     |





















Copyright © 2018, by Walker Edison Furniture Co., LLC. All rights reserved.