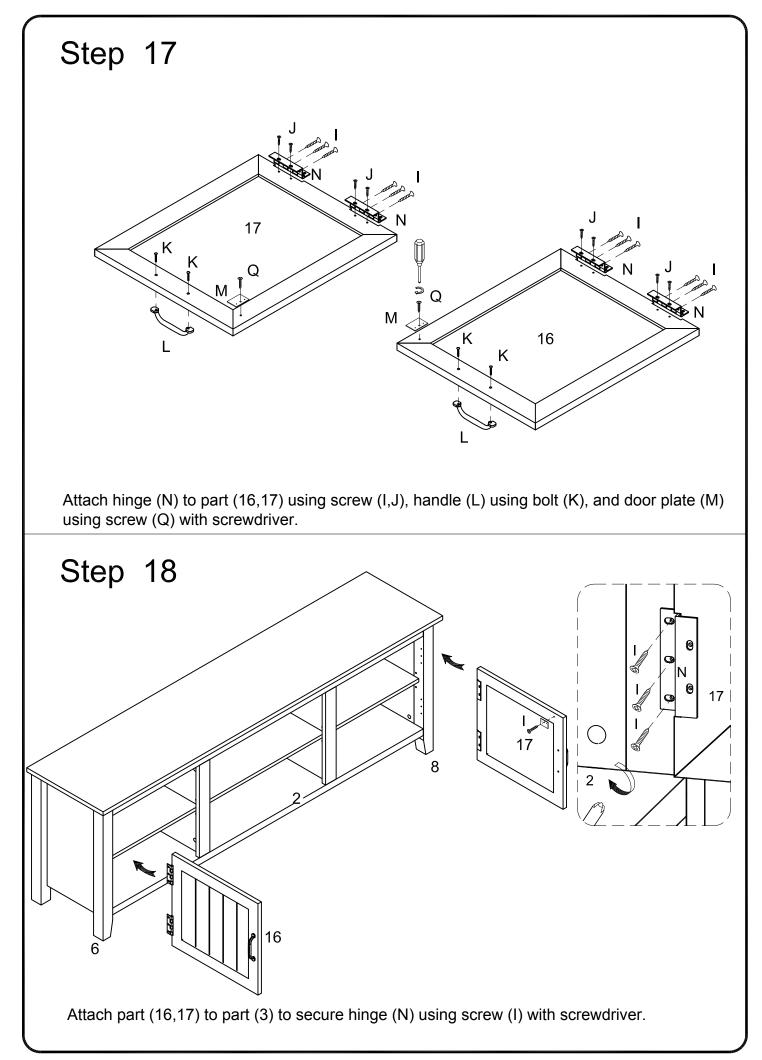

key           | 1  | pcs |
| S                                                |                                       |                                                                                                                               | Glue tube         | 1  | pcs |
|                                                  | The hardware q                        | Philips head screwdriver required for assembly<br>(not included)<br>quantities listed above are required for proper assembly. |                   |    |     |
| Some extra hardware may also have been included. |                                       |                                                                                                                               |                   |    |     |





















Copyright © 2018, by Walker Edison Furniture Co., LLC. All rights reserved.