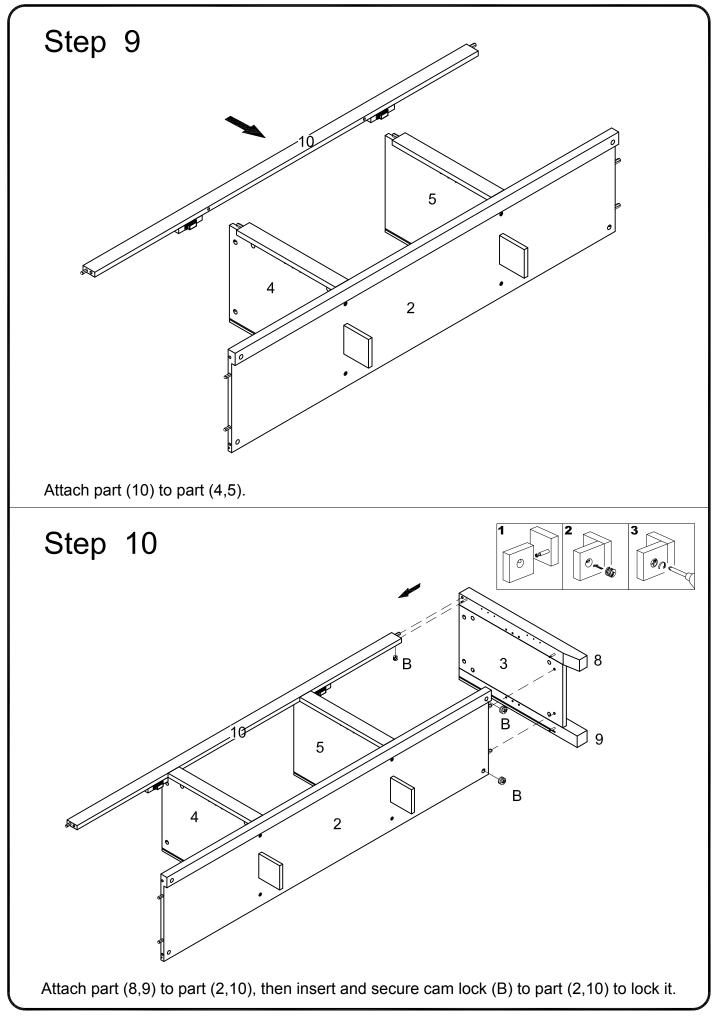

| Hex key           | 1  | pcs |
| S                                                |                                       |                                                                                                                               | Glue tube         | 1  | pcs |
|                                                  | The hardware q                        | Philips head screwdriver required for assembly<br>(not included)<br>quantities listed above are required for proper assembly. |                   |    |     |
| Some extra hardware may also have been included. |                                       |                                                                                                                               |                   |    |     |





















Copyright © 2018, by Walker Edison Furniture Co., LLC. All rights reserved.