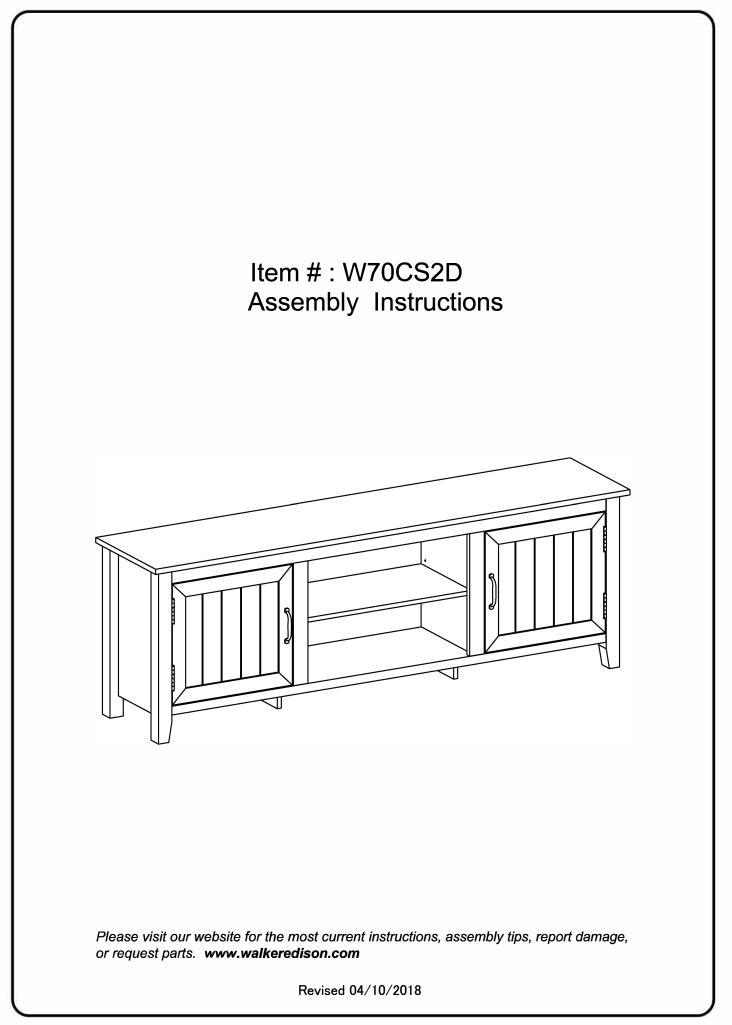

## **General Assembly Guidelines**

- I. Ensure that all parts and hardware are available before beginning assembly.
- II. Follow each step carefully to ensure the proper assembly of this product.
- III. Two people are recommended for ease in the assembly of this product.
- IV. The three main types of hardware used to assemble this product are : wood dowels , screws and bolts.
- V. The provided glue is to secure wood dowels in place . When first inserting dowels , locate the appropriate hole for the dowel , place a small amount of glue in the hole and insert the dowel . Wipe away excess glue immediately.