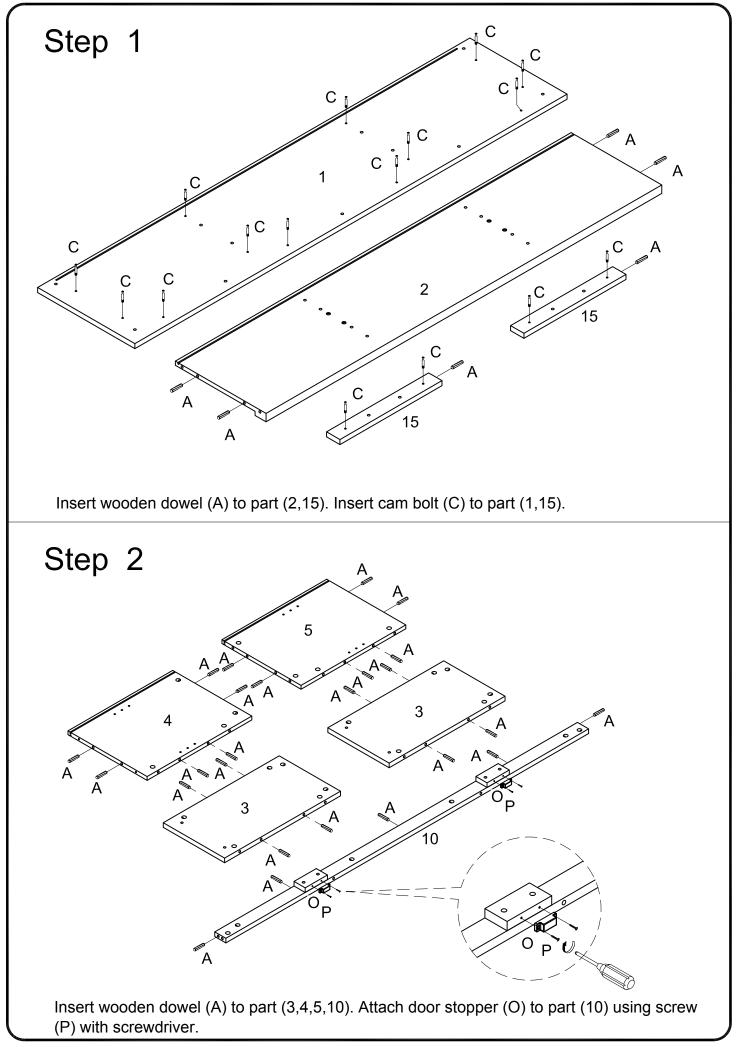

## **General Assembly Guidelines**

- I. Ensure that all parts and hardware are available before beginning assembly.
- II. Follow each step carefully to ensure the proper assembly of this product.
- III. Two people are recommended for ease in the assembly of this product.
- IV. The three main types of hardware used to assemble this product are : wood dowels , screws and bolts.
- V. The provided glue is to secure wood dowels in place . When first inserting dowels , locate the appropriate hole for the dowel , place a small amount of glue in the hole and insert the dowel . Wipe away excess glue immediately.

In future assembly steps when dowels are necessary to attach assembly parts together , place a small amount of glue on the end of the dowel before attaching parts together . Wipe away excess glue immediately.