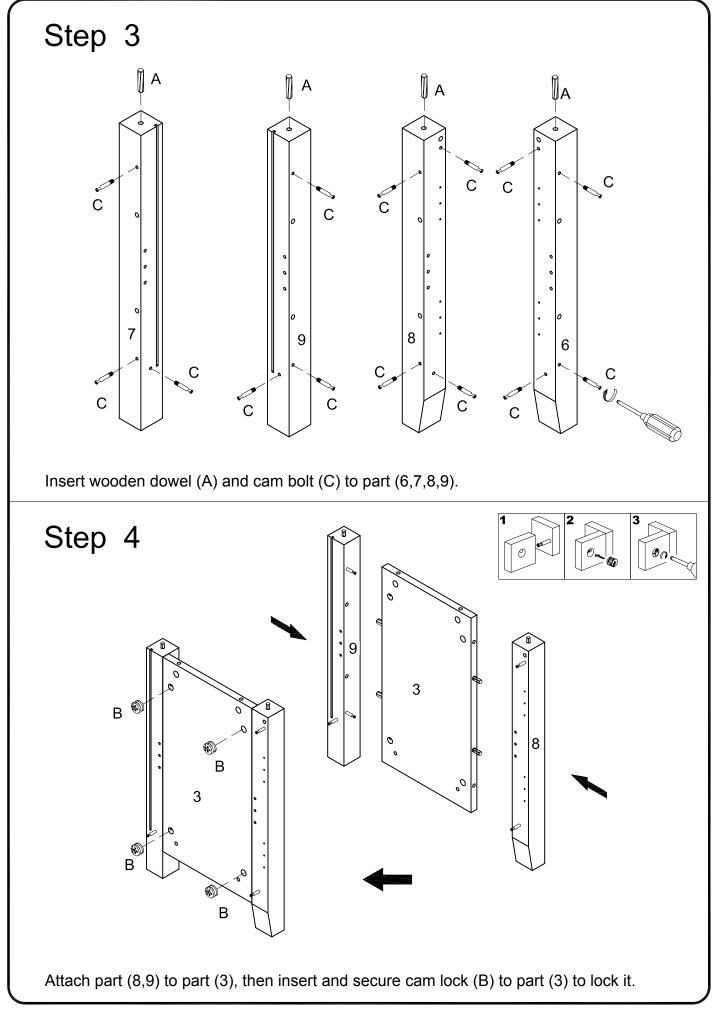

## **General Assembly Guidelines**

- I. Ensure that all parts and hardware are available before beginning assembly.
- II. Follow each step carefully to ensure the proper assembly of this product.
- III. Two people are recommended for ease in the assembly of this product.
- IV. The three main types of hardware used to assemble this product are : wood dowels , screws and bolts.
- V. The provided glue is to secure wood dowels in place . When first inserting dowels , locate the appropriate hole for the dowel , place a small amount of glue in the hole and insert the dowel . Wipe away excess glue immediately.

In future assembly steps when dowels are necessary to attach assembly parts together , place a small amount of glue on the end of the dowel before attaching parts together . Wipe away excess glue immediately.