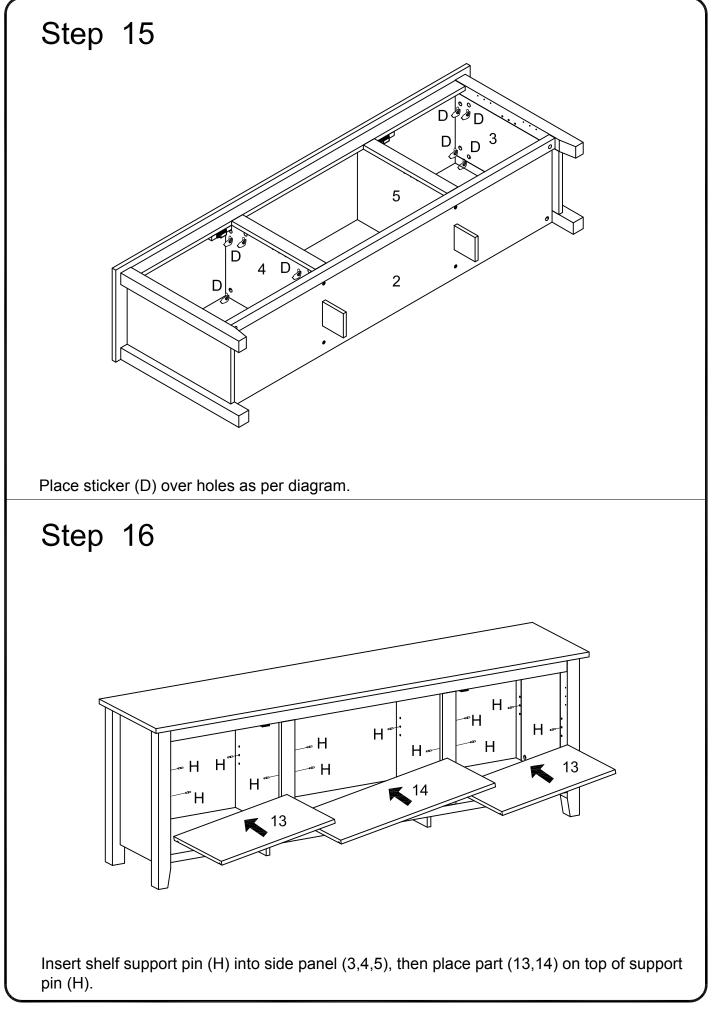

x key           | 1  | pcs |
| S                                                |                                       |                                                                                                                               | Glue tube         | 1  | pcs |
|                                                  | The hardware q                        | Philips head screwdriver required for assembly<br>(not included)<br>quantities listed above are required for proper assembly. |                   |    |     |
| Some extra hardware may also have been included. |                                       |                                                                                                                               |                   |    |     |





















Copyright © 2018, by Walker Edison Furniture Co., LLC. All rights reserved.