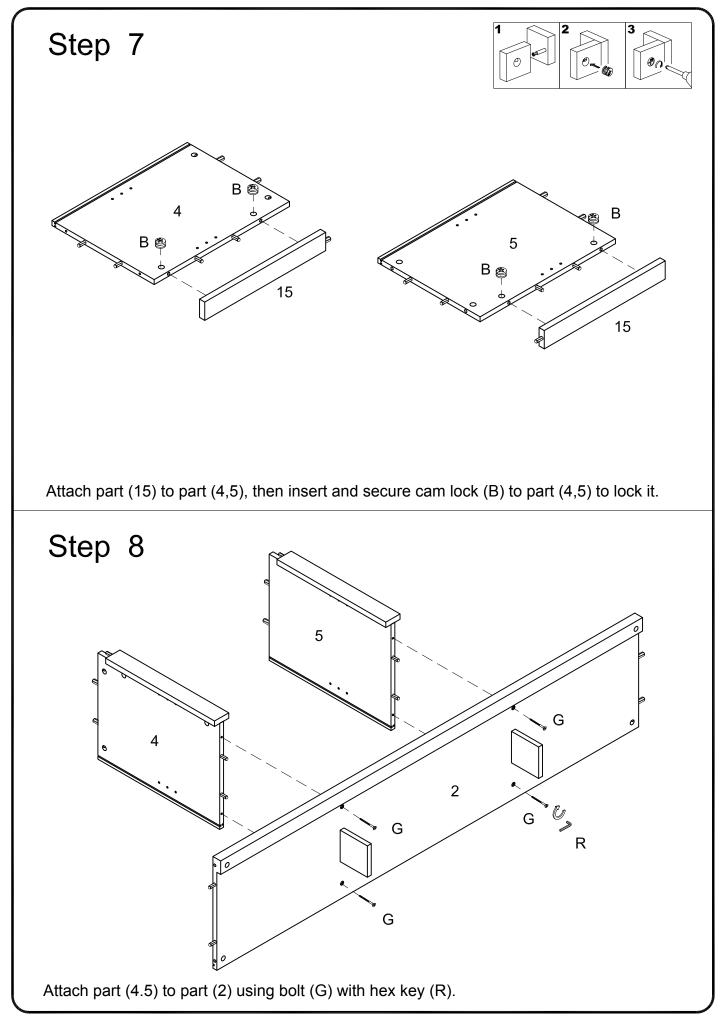

| Hex key           | 1  | pcs |
| S                                                |                                       |                                                                                                                               | Glue tube         | 1  | pcs |
|                                                  | The hardware q                        | Philips head screwdriver required for assembly<br>(not included)<br>quantities listed above are required for proper assembly. |                   |    |     |
| Some extra hardware may also have been included. |                                       |                                                                                                                               |                   |    |     |





















Copyright © 2018, by Walker Edison Furniture Co., LLC. All rights reserved.