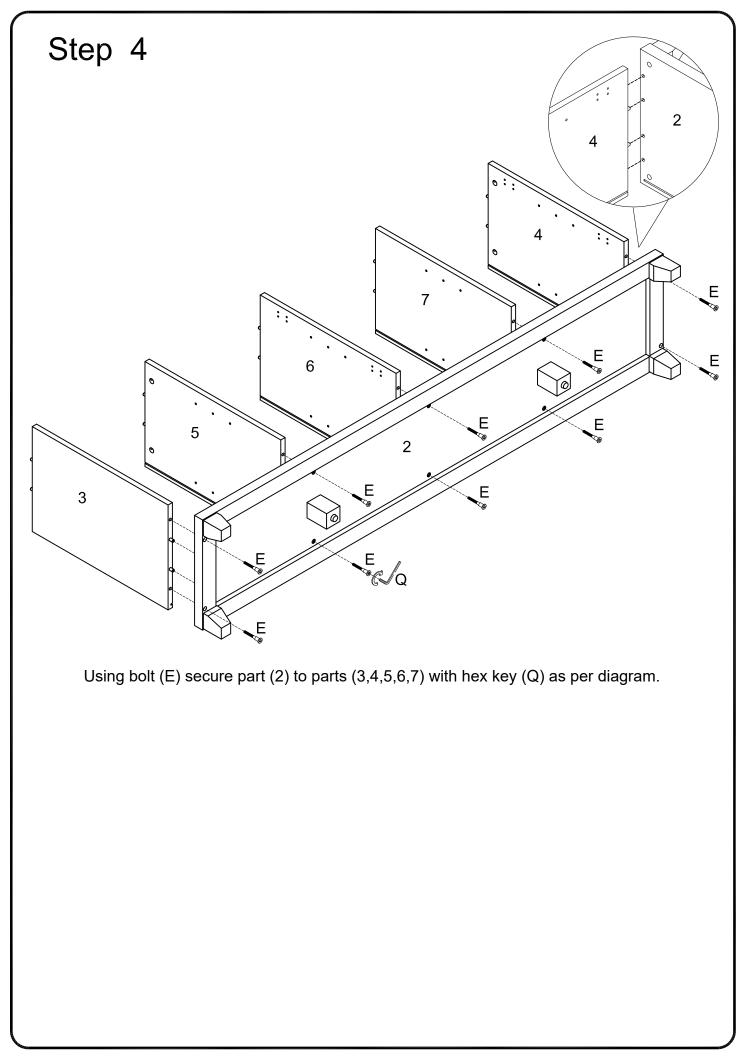

The hardware quantities listed above are required for proper assembly. Some extra hardware may also have been included.

Put parts (8,9) to parts (3,4,5,6,7) as per diagram.

Using cam lock (C) insert part (3,4,5,6,7) to part (1) on the top secure with Philips head screwdriver as per diagram.