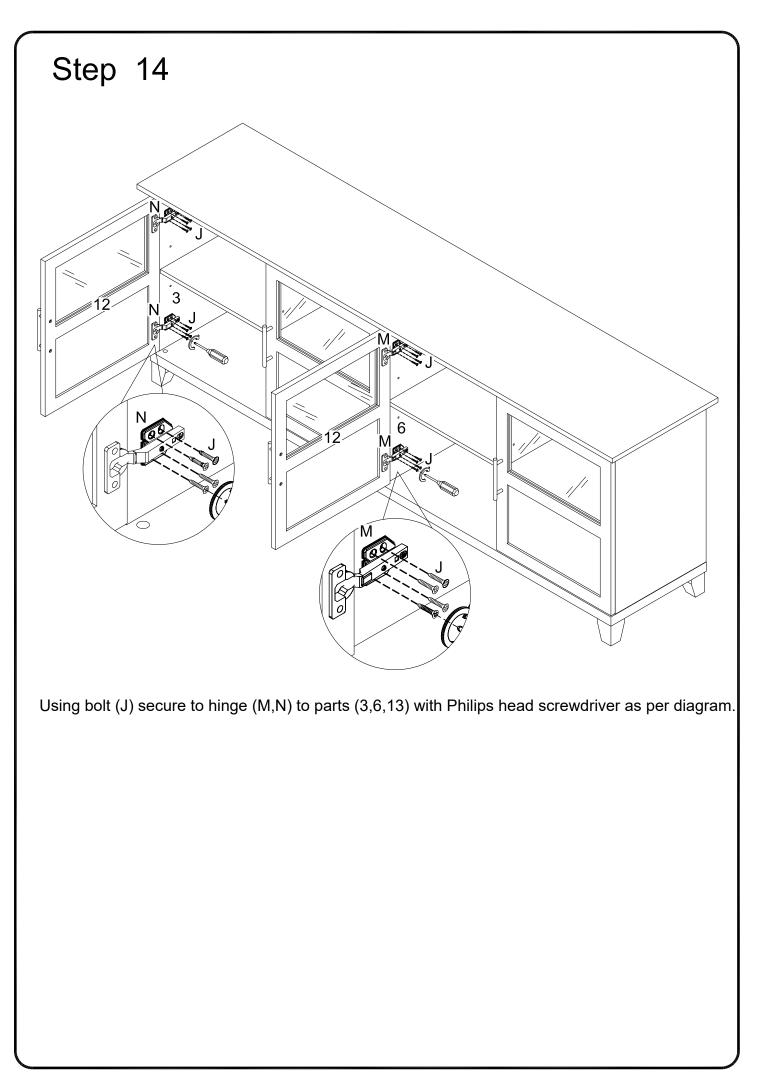

Using screw (G) insert plastic wedge to parts (8,9) with Philips head screwdriver as per diagram.

Place sticker (D) cover the hole on parts (2,3,4,5,6,7) as per diagram.

Using bolt (J) secure hinge (M,N) to parts (12,13) with Philips head screwdriver as per dia gram.