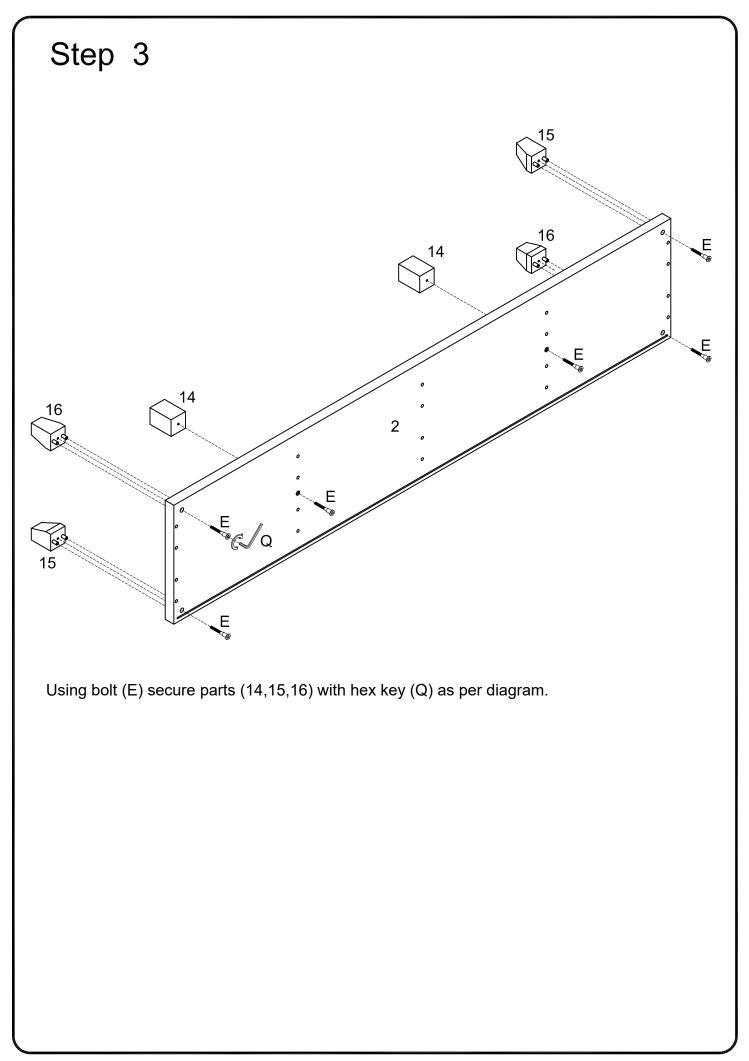

Using screw (G) insert plastic wedge to parts (8,9) with Philips head screwdriver as per diagram.

Place sticker (D) cover the hole on parts (2,3,4,5,6,7) as per diagram.

Using bolt (J) secure hinge (M,N) to parts (12,13) with Philips head screwdriver as per dia gram.