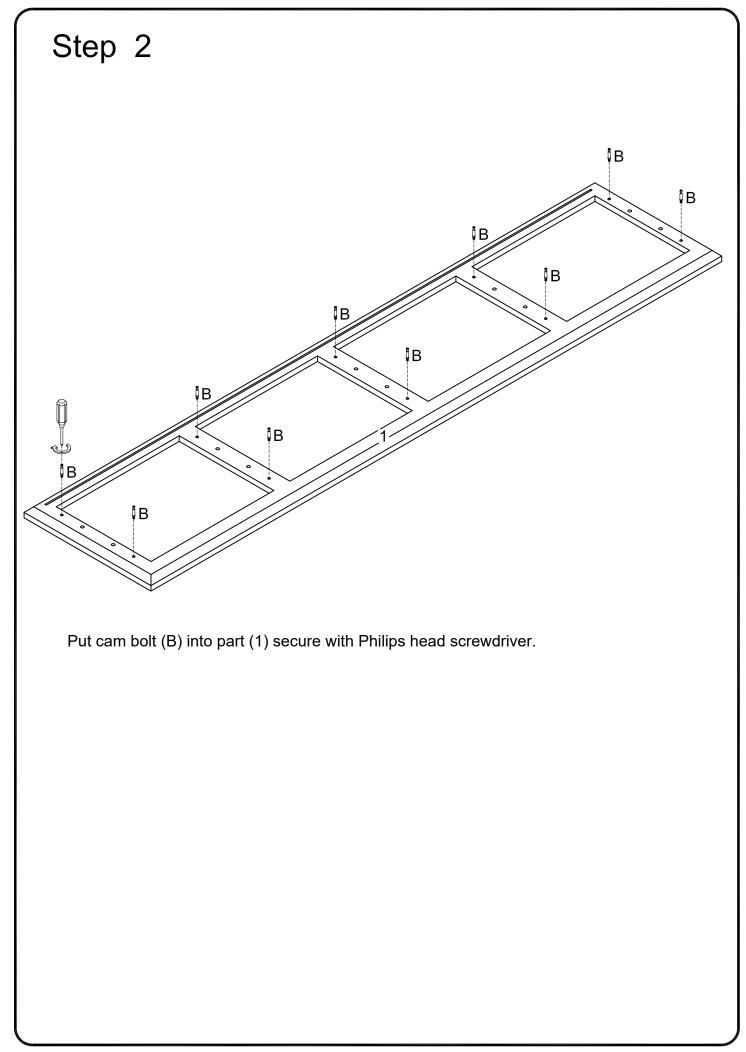

VI. A Phillips head screwdriver is required for the assembly of this product.

VII. Power tools should not be used to assemble this product.

- VIII. Drill may be needed for securing product to wall.
- IX. Concealed hinges are three-way adjustable.