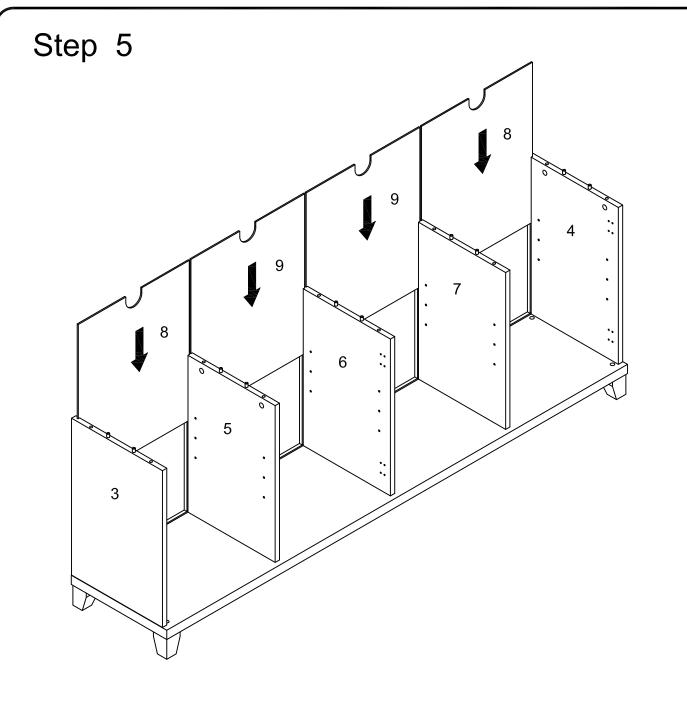

The hardware quantities listed above are required for proper assembly. Some extra hardware may also have been included.

Put parts (8,9) to parts (3,4,5,6,7) as per diagram.

Using cam lock (C) insert part (3,4,5,6,7) to part (1) on the top secure with Philips head screwdriver as per diagram.