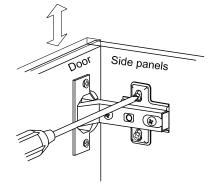

Horizontal by screw adjustment

In-and-Out by loosening the hinge-arm mounting screw or via cam adjustment

Vertical Via slots in the mounting plate or via cam adjustment

Copyright © 2019, by Walker Edison Furniture Co., LLC. All rights reserved.

Using screw (G) insert plastic wedge to parts (8,9) with Philips head screwdriver as per diagram.

Place sticker (D) cover the hole on parts (2,3,4,5,6,7) as per diagram.

Using bolt (J) secure hinge (M,N) to parts (12,13) with Philips head screwdriver as per dia gram.