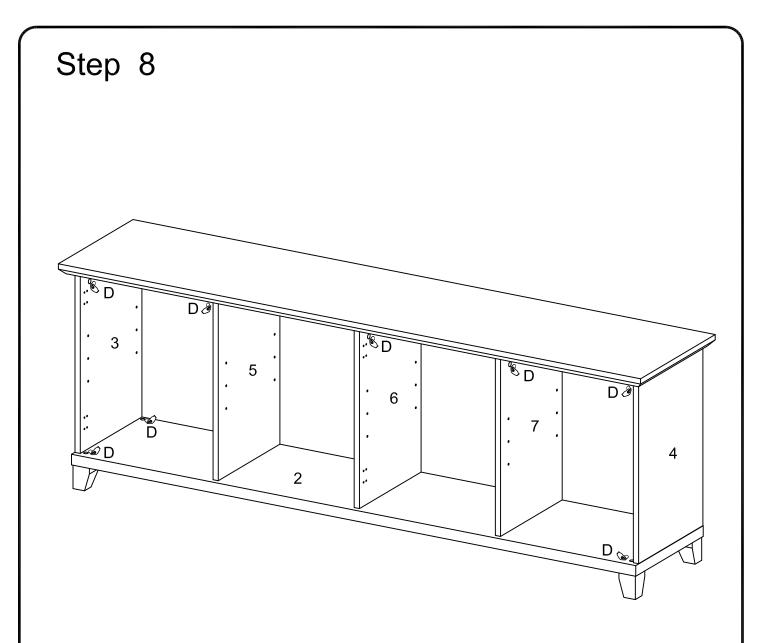

Using screw (G) insert plastic wedge to parts (8,9) with Philips head screwdriver as per diagram.

Place sticker (D) cover the hole on parts (2,3,4,5,6,7) as per diagram.

Using bolt (J) secure hinge (M,N) to parts (12,13) with Philips head screwdriver as per dia gram.