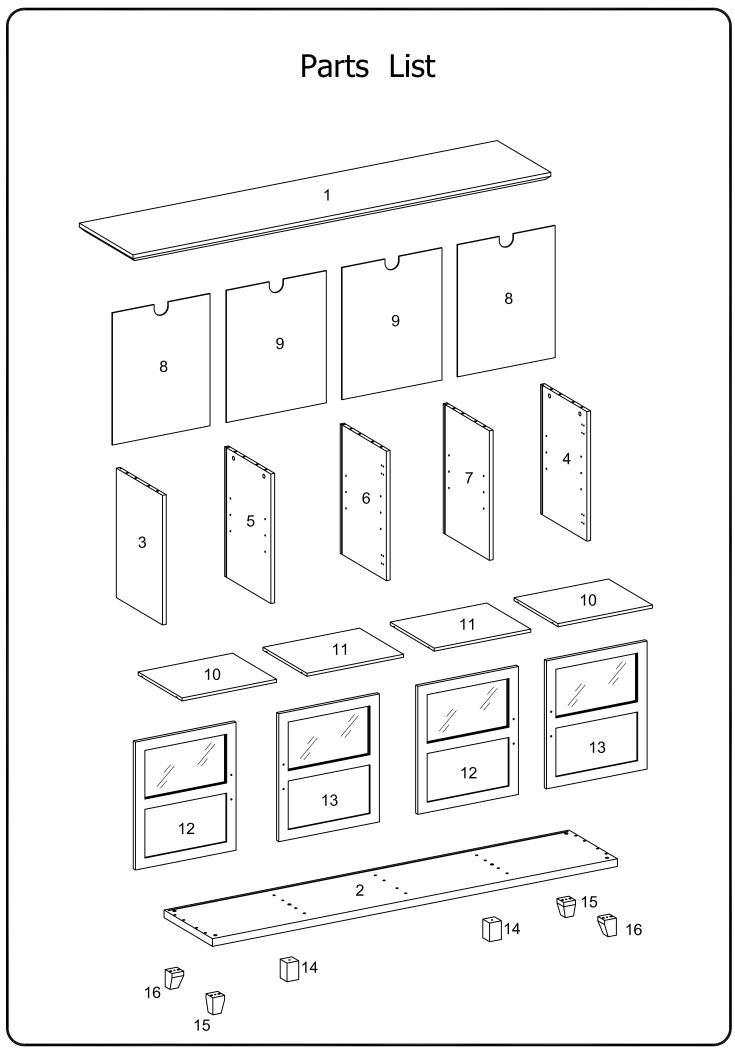

## Hardware List

| А                                                                |                                                                             | Ø8x30mm   | Wooden dowel      | 28 | pcs |
|------------------------------------------------------------------|-----------------------------------------------------------------------------|-----------|-------------------|----|-----|
| В                                                                |                                                                             | Ø8x35mm   | Cam bolt          | 10 | pcs |
| С                                                                |                                                                             | Ø15x11mm  | Cam lock          | 10 | pcs |
| D                                                                | $\bigcirc$                                                                  | Ø30mm     | Sticker           | 14 | pcs |
| E                                                                |                                                                             | Ø6x50mm   | Bolt              | 16 | pcs |
| F                                                                |                                                                             |           | Plastic wedge     | 16 | pcs |
| G                                                                |                                                                             | Ø3x17mm   | Screw             | 16 | pcs |
| Н                                                                |                                                                             |           | Handle            | 4  | pcs |
| J                                                                | aaaaaa(})                                                                   | Ø4x22mm   | Bolt              | 8  | pcs |
| К                                                                |                                                                             |           | Shelf support pin | 16 | pcs |
| L                                                                |                                                                             |           | Adjustable foot   | 2  | pcs |
| Μ                                                                |                                                                             |           | Hinge             | 4  | pcs |
| Ν                                                                |                                                                             |           | Hinge             | 4  | pcs |
| Ρ                                                                |                                                                             | Ø3.5x14mm | Screw             | 48 | pcs |
| Q                                                                |                                                                             | 4mm       | Hex Key           | 1  | рс  |
| R                                                                |                                                                             |           | Glue tube         | 1  | рс  |
| Philips head screwdriver required for assembly<br>(not included) |                                                                             |           |                   |    |     |
|                                                                  | ₩2<br>The bardware quantities listed above are required for proper assembly |           |                   |    |     |

The hardware quantities listed above are required for proper assembly. Some extra hardware may also have been included.

Put parts (8,9) to parts (3,4,5,6,7) as per diagram.

Using cam lock (C) insert part (3,4,5,6,7) to part (1) on the top secure with Philips head screwdriver as per diagram.