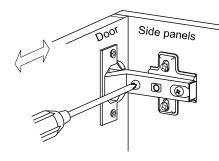

Horizontal by screw adjustment

In-and-Out by loosening the hinge-arm mounting screw or via cam adjustment

Vertical Via slots in the mounting plate or via cam adjustment

Copyright © 2019, by Walker Edison Furniture Co., LLC. All rights reserved.

Using screw (G) insert plastic wedge to parts (8,9) with Philips head screwdriver as per diagram.

Place sticker (D) cover the hole on parts (2,3,4,5,6,7) as per diagram.

Using bolt (J) secure hinge (M,N) to parts (12,13) with Philips head screwdriver as per dia gram.