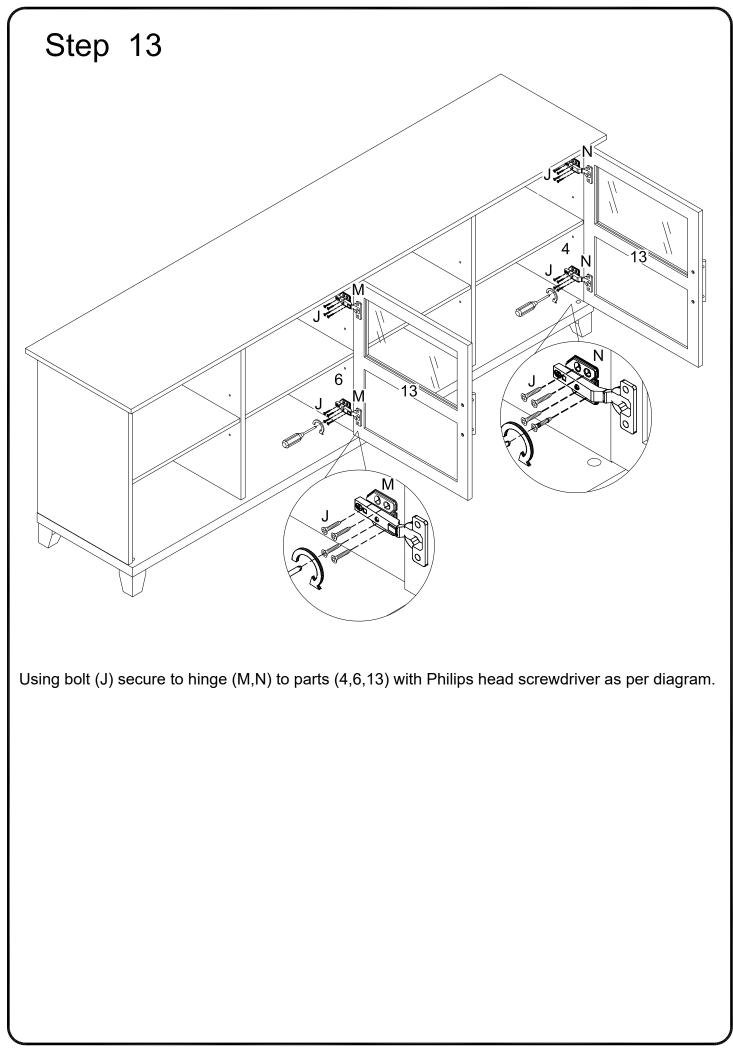

Using screw (G) insert plastic wedge to parts (8,9) with Philips head screwdriver as per diagram.

Place sticker (D) cover the hole on parts (2,3,4,5,6,7) as per diagram.

Using bolt (J) secure hinge (M,N) to parts (12,13) with Philips head screwdriver as per dia gram.