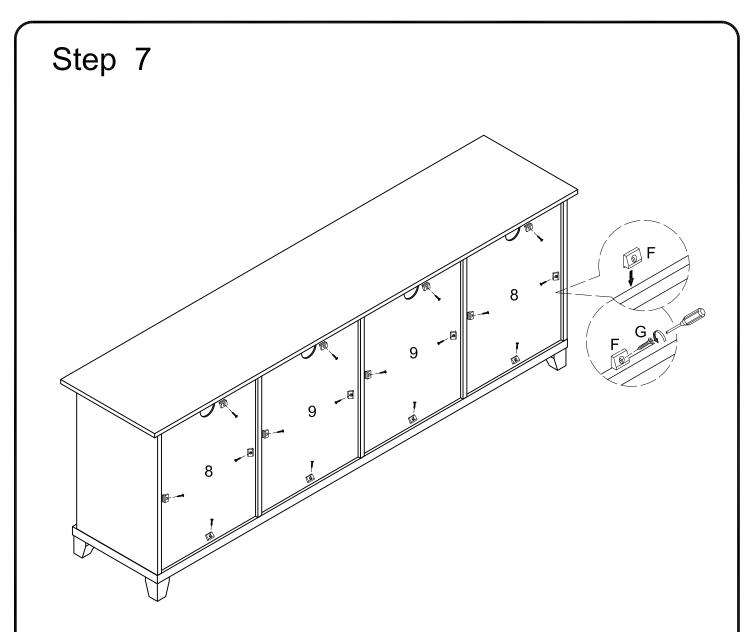

Using screw (G) insert plastic wedge to parts (8,9) with Philips head screwdriver as per diagram.

Place sticker (D) cover the hole on parts (2,3,4,5,6,7) as per diagram.

Using bolt (J) secure hinge (M,N) to parts (12,13) with Philips head screwdriver as per dia gram.