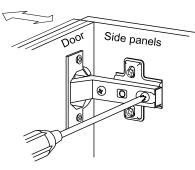

Horizontal by screw adjustment

In-and-Out by loosening the hinge-arm mounting screw or via cam adjustment

Vertical Via slots in the mounting plate or via cam adjustment

Copyright © 2019, by Walker Edison Furniture Co., LLC. All rights reserved.

Using screw (G) insert plastic wedge to parts (8,9) with Philips head screwdriver as per diagram.

Place sticker (D) cover the hole on parts (2,3,4,5,6,7) as per diagram.

Using bolt (J) secure hinge (M,N) to parts (12,13) with Philips head screwdriver as per dia gram.