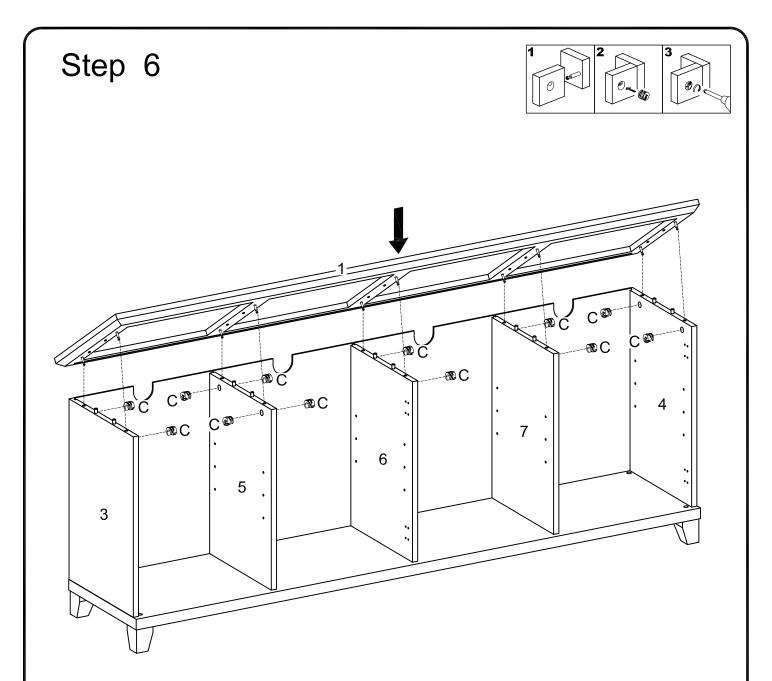

The hardware quantities listed above are required for proper assembly. Some extra hardware may also have been included.

Put parts (8,9) to parts (3,4,5,6,7) as per diagram.

Using cam lock (C) insert part (3,4,5,6,7) to part (1) on the top secure with Philips head screwdriver as per diagram.