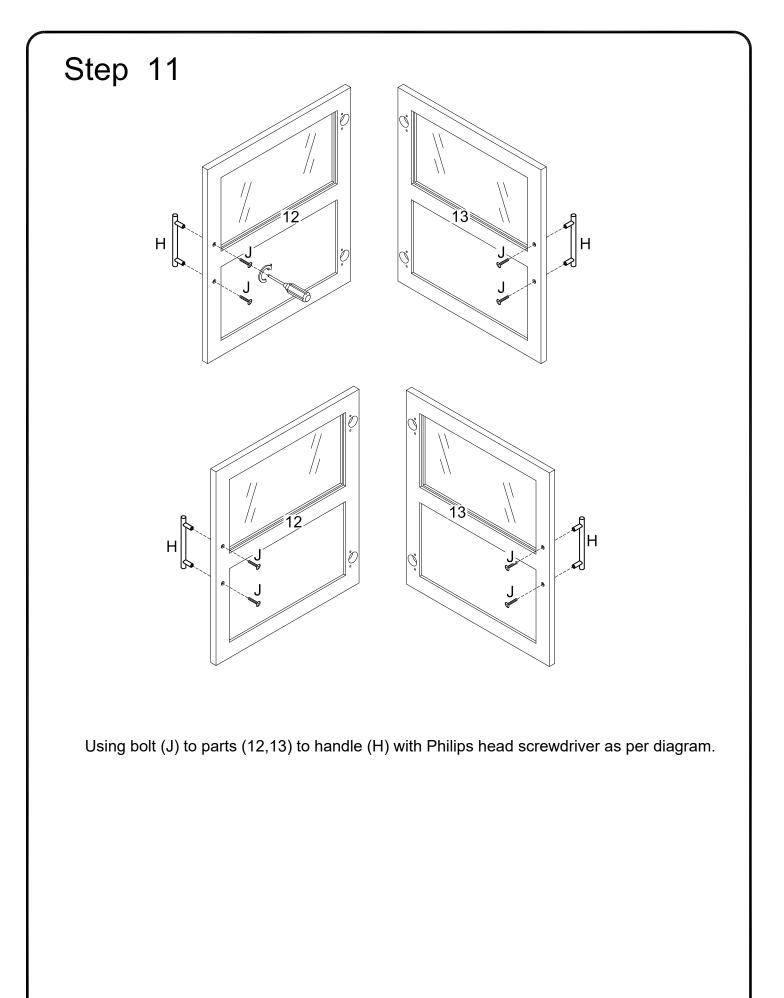

Using screw (G) insert plastic wedge to parts (8,9) with Philips head screwdriver as per diagram.

Place sticker (D) cover the hole on parts (2,3,4,5,6,7) as per diagram.

Using bolt (J) secure hinge (M,N) to parts (12,13) with Philips head screwdriver as per dia gram.