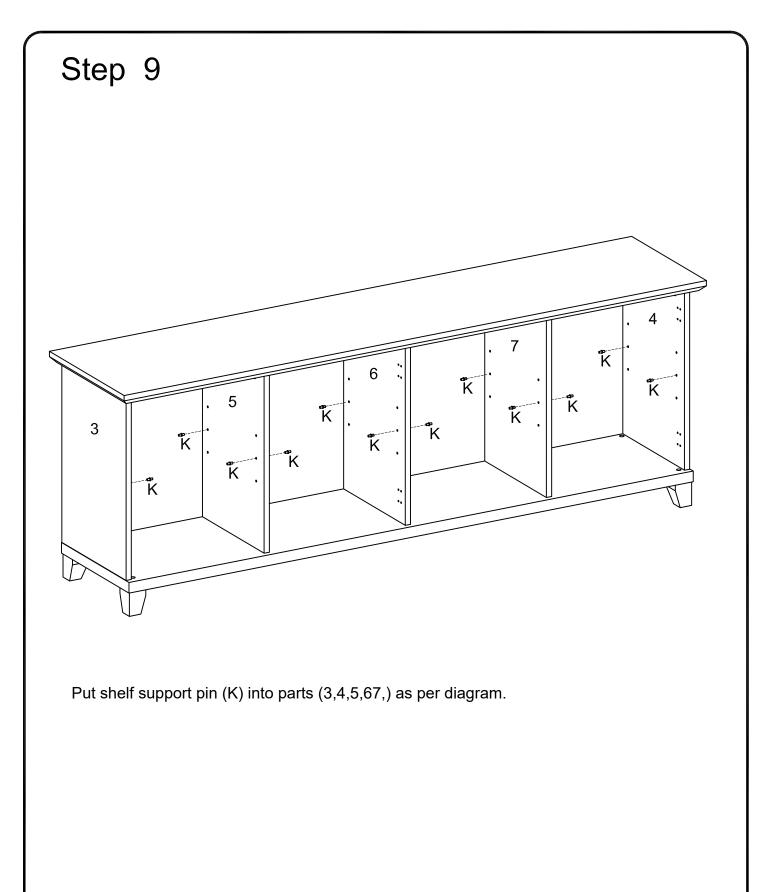

## Hardware List

| А                                                                |                                                                             | Ø8x30mm   | Wooden dowel      | 28 | pcs |
|------------------------------------------------------------------|-----------------------------------------------------------------------------|-----------|-------------------|----|-----|
| В                                                                |                                                                             | Ø8x35mm   | Cam bolt          | 10 | pcs |
| С                                                                |                                                                             | Ø15x11mm  | Cam lock          | 10 | pcs |
| D                                                                | $\bigcirc$                                                                  | Ø30mm     | Sticker           | 14 | pcs |
| E                                                                |                                                                             | Ø6x50mm   | Bolt              | 16 | pcs |
| F                                                                |                                                                             |           | Plastic wedge     | 16 | pcs |
| G                                                                |                                                                             | Ø3x17mm   | Screw             | 16 | pcs |
| Н                                                                |                                                                             |           | Handle            | 4  | pcs |
| J                                                                | aaaaaa(})                                                                   | Ø4x22mm   | Bolt              | 8  | pcs |
| К                                                                |                                                                             |           | Shelf support pin | 16 | pcs |
| L                                                                |                                                                             |           | Adjustable foot   | 2  | pcs |
| Μ                                                                |                                                                             |           | Hinge             | 4  | pcs |
| Ν                                                                |                                                                             |           | Hinge             | 4  | pcs |
| Ρ                                                                |                                                                             | Ø3.5x14mm | Screw             | 48 | pcs |
| Q                                                                |                                                                             | 4mm       | Hex Key           | 1  | рс  |
| R                                                                |                                                                             |           | Glue tube         | 1  | рс  |
| Philips head screwdriver required for assembly<br>(not included) |                                                                             |           |                   |    |     |
|                                                                  | ₩2<br>The bardware quantities listed above are required for proper assembly |           |                   |    |     |