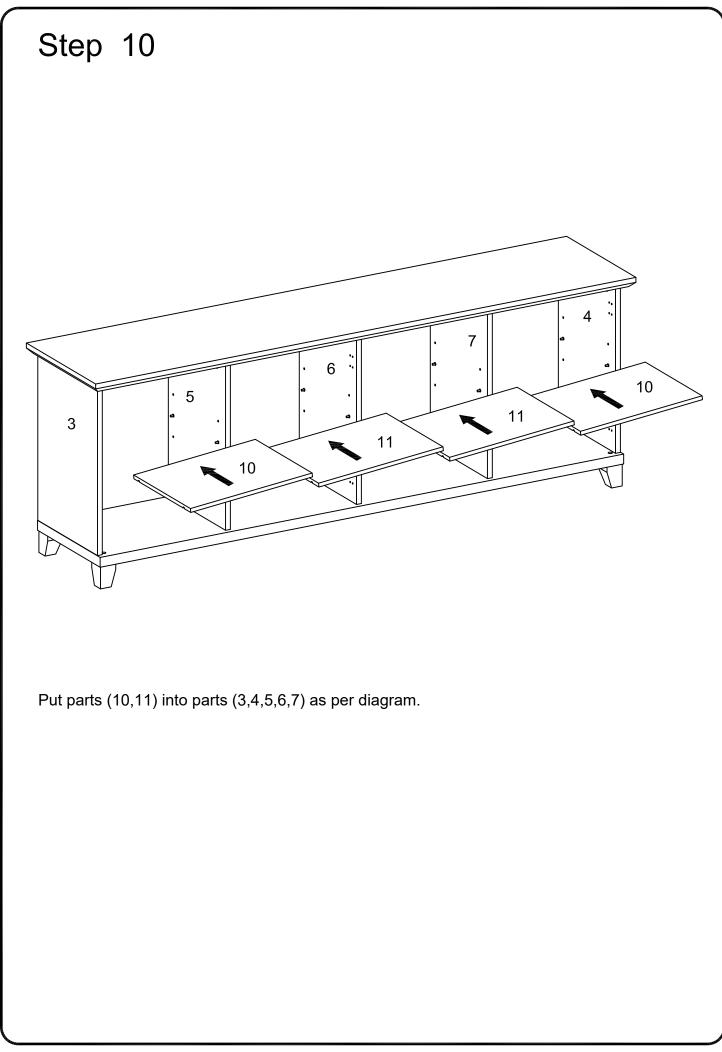

## Hardware List

| А                                                                |                                                                             | Ø8x30mm   | Wooden dowel      | 28 | pcs |
|------------------------------------------------------------------|-----------------------------------------------------------------------------|-----------|-------------------|----|-----|
| В                                                                |                                                                             | Ø8x35mm   | Cam bolt          | 10 | pcs |
| С                                                                |                                                                             | Ø15x11mm  | Cam lock          | 10 | pcs |
| D                                                                | $\bigcirc$                                                                  | Ø30mm     | Sticker           | 14 | pcs |
| E                                                                |                                                                             | Ø6x50mm   | Bolt              | 16 | pcs |
| F                                                                |                                                                             |           | Plastic wedge     | 16 | pcs |
| G                                                                |                                                                             | Ø3x17mm   | Screw             | 16 | pcs |
| Н                                                                |                                                                             |           | Handle            | 4  | pcs |
| J                                                                | aaaaaa(})                                                                   | Ø4x22mm   | Bolt              | 8  | pcs |
| К                                                                |                                                                             |           | Shelf support pin | 16 | pcs |
| L                                                                |                                                                             |           | Adjustable foot   | 2  | pcs |
| Μ                                                                |                                                                             |           | Hinge             | 4  | pcs |
| Ν                                                                |                                                                             |           | Hinge             | 4  | pcs |
| Ρ                                                                |                                                                             | Ø3.5x14mm | Screw             | 48 | pcs |
| Q                                                                |                                                                             | 4mm       | Hex Key           | 1  | рс  |
| R                                                                |                                                                             |           | Glue tube         | 1  | рс  |
| Philips head screwdriver required for assembly<br>(not included) |                                                                             |           |                   |    |     |
|                                                                  | ₩2<br>The bardware quantities listed above are required for proper assembly |           |                   |    |     |