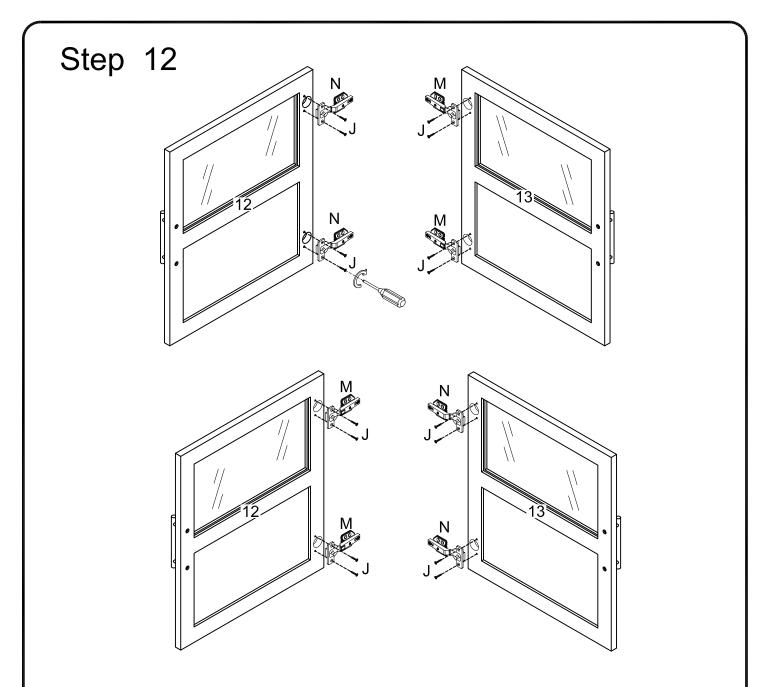

Using screw (G) insert plastic wedge to parts (8,9) with Philips head screwdriver as per diagram.

Place sticker (D) cover the hole on parts (2,3,4,5,6,7) as per diagram.

Using bolt (J) secure hinge (M,N) to parts (12,13) with Philips head screwdriver as per dia gram.