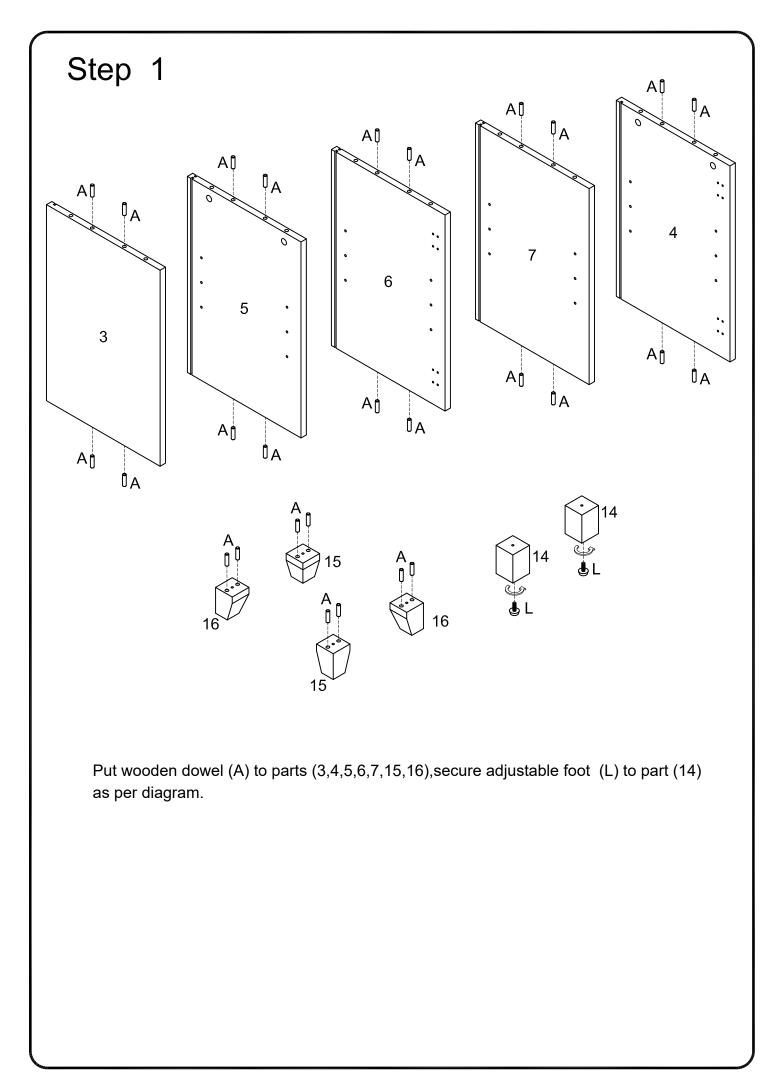

## **General Assembly Guidelines**

- I. Ensure that all parts and hardware are available before beginning assembly.
- II. Follow each step carefully to ensure the proper assembly of this product.
- III. Two people are recommended for ease in the assembly of this product.
- IV. The three main types of hardware used to assemble this product are: wood dowels, screws and bolts.
- V. The provided glue is to secure wood dowels in place. When first inserting dowels, locate the appropriate hole for the dowel, place a small amount of glue in the hole and insert the dowel. Wipe away excess glue immediately.

In future assembly steps when dowels are necessary to attach assembly parts together, place a small amount of glue on the end of the dowel before attaching parts together. Wipe away excess glue immediately.