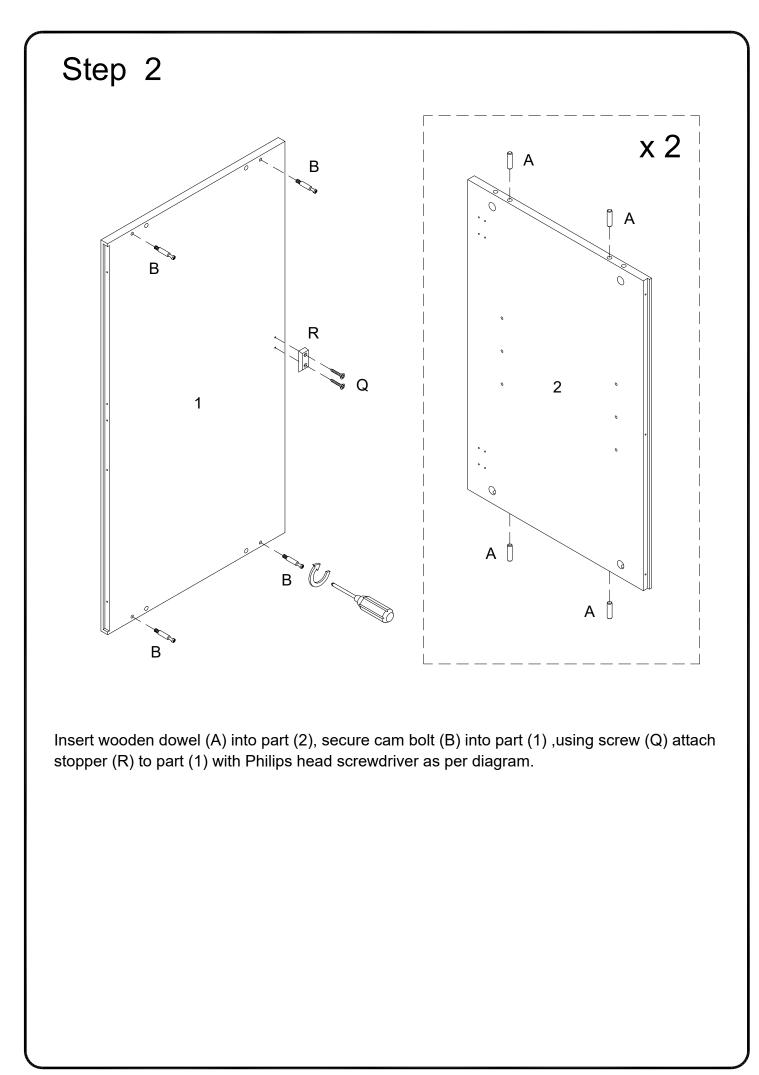

|           | Plate             | 4  | pcs |
| Y                                                                                                                          |                                                                  |           | Glue tube         | 1  | рс  |
|                                                                                                                            | Philips head screwdriver required for assembly<br>(not included) |           |                   |    |     |
| The hardware quantities listed above are required for proper assembly.<br>Some extra hardware may also have been included. |                                                                  |           |                   |    |     |















Using cam lock(C) secure part (7) to part (3) with Philips head screwdriver .and using bolt (E) with lock washer (H),flat washer (G) secure plate (X) to part (3) with hex key (W) as per diagram. Place sticker (D) cover the holes as per diagram finally.





Insert shelf support pin (J) into part (2) as per diagram. Make sure you place the four shelf support pins (J) in the same level. So the shelf is not titled .Put part (4) into unit as per diagram. Tilt and rest the adjustable shelf(4) onto the shelf support pins .



Using screw (N) attach Europe hinge (M) to parts (6,8) , then using handle bolt (K) secure handle (L) to parts (6,8) with Philips head screwdriver as per diagram.