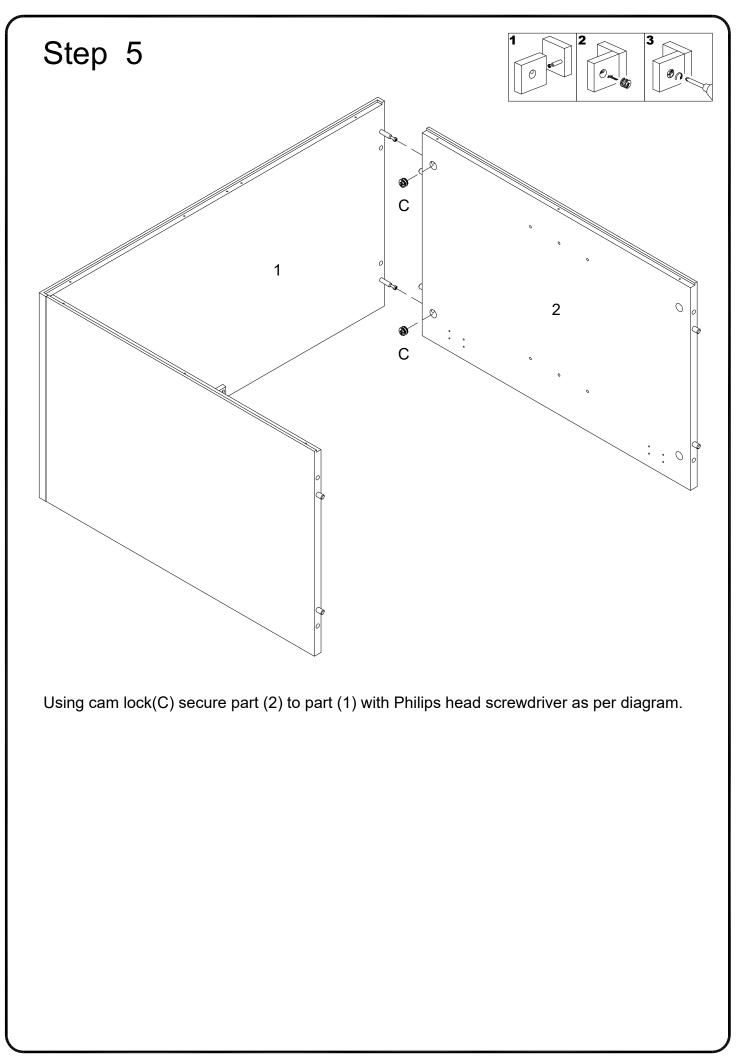

VI. A Phillips head screwdriver is required for the assembly of this product .

VII. Power tools should not be used to assemble this product .

VIII. Concealed hinges are three-way adjustable.

Horizontal by screw adjustment