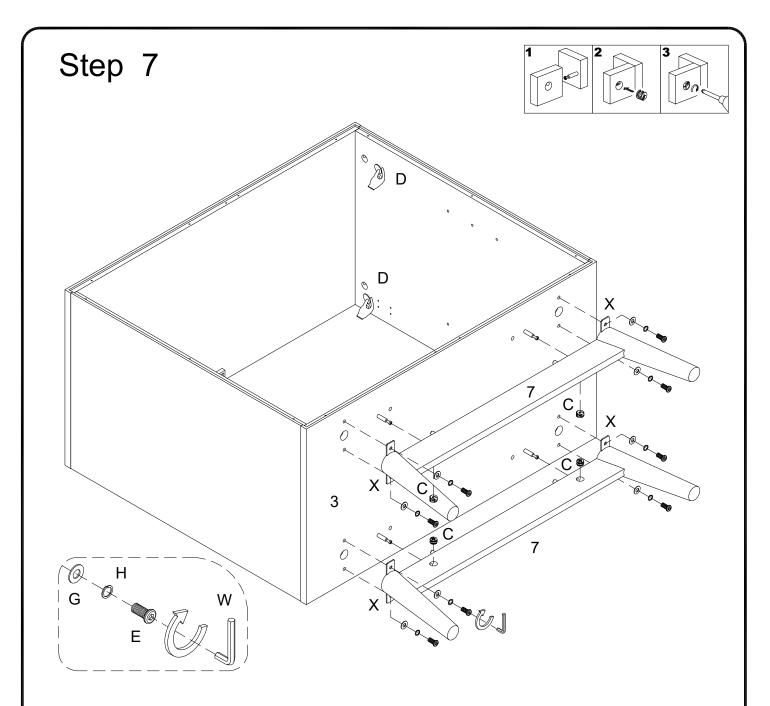

Using cam lock(C) secure part (7) to part (3) with Philips head screwdriver .and using bolt (E) with lock washer (H),flat washer (G) secure plate (X) to part (3) with hex key (W) as per diagram. Place sticker (D) cover the holes as per diagram finally.