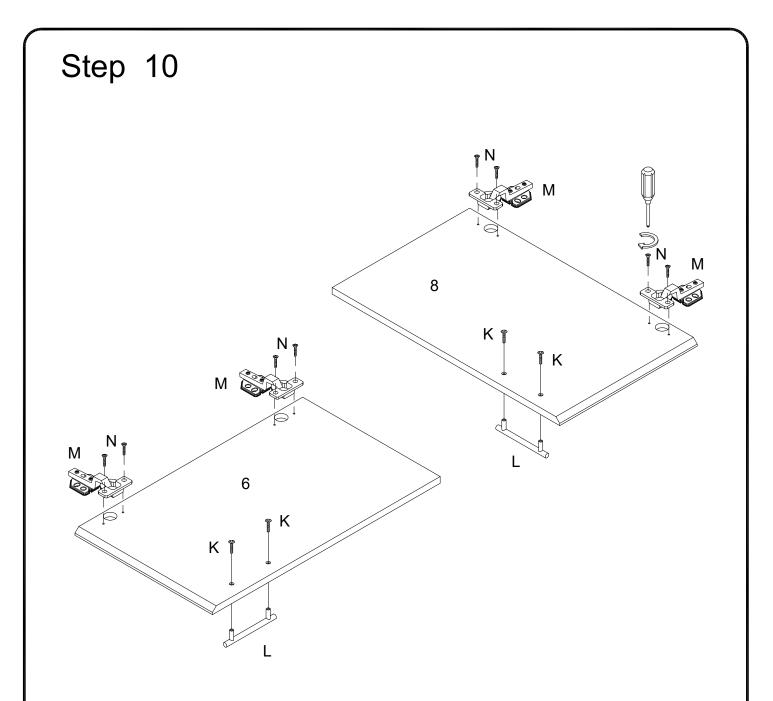

Using screw (N) attach Europe hinge (M) to parts (6,8) , then using handle bolt (K) secure handle (L) to parts (6,8) with Philips head screwdriver as per diagram.