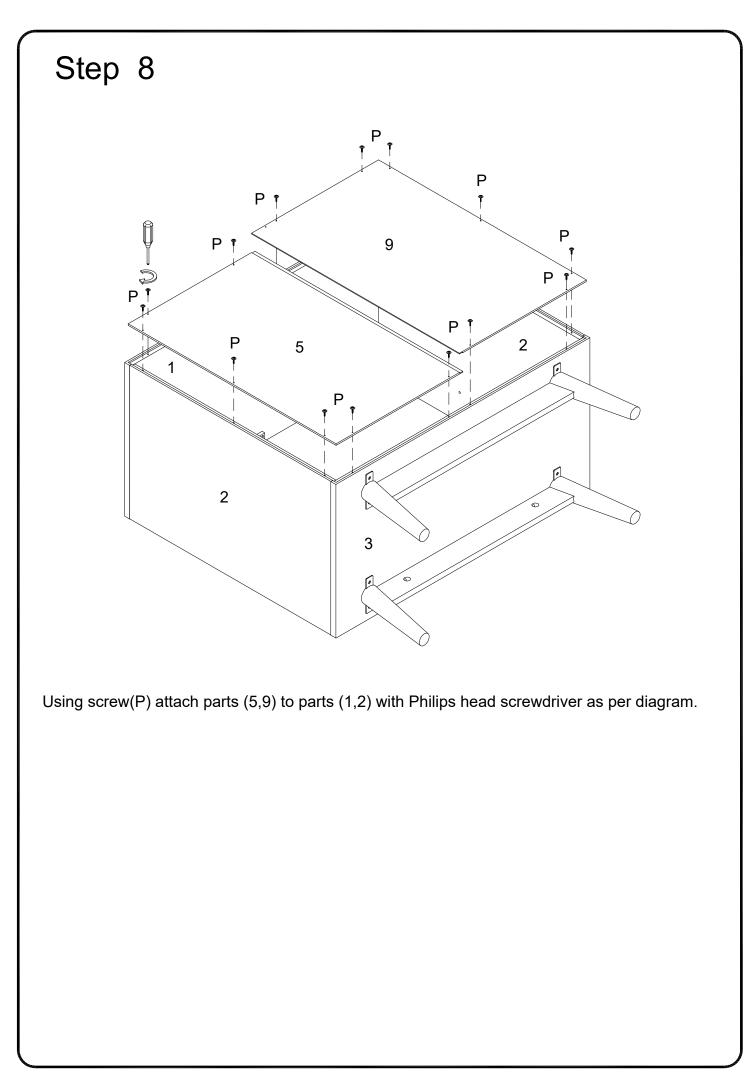

VI. A Phillips head screwdriver is required for the assembly of this product .

VII. Power tools should not be used to assemble this product .

VIII. Concealed hinges are three-way adjustable.

Horizontal by screw adjustment