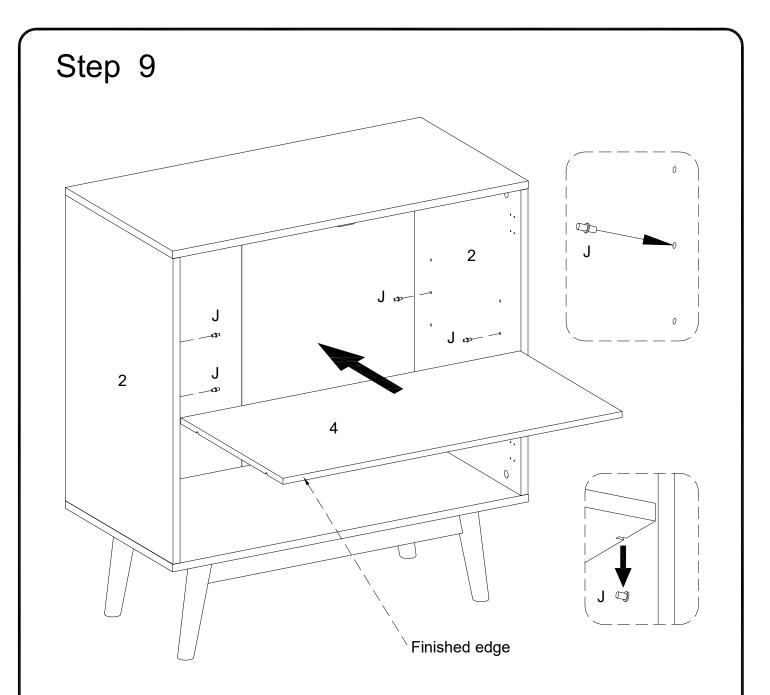

Insert shelf support pin (J) into part (2) as per diagram. Make sure you place the four shelf support pins (J) in the same level. So the shelf is not titled .Put part (4) into unit as per diagram. Tilt and rest the adjustable shelf(4) onto the shelf support pins .