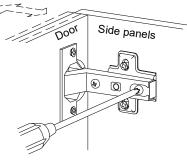

Using screw (N) attach Europe hinge (M) to parts (6,8) , then using handle bolt (K) secure handle (L) to parts (6,8) with Philips head screwdriver as per diagram.