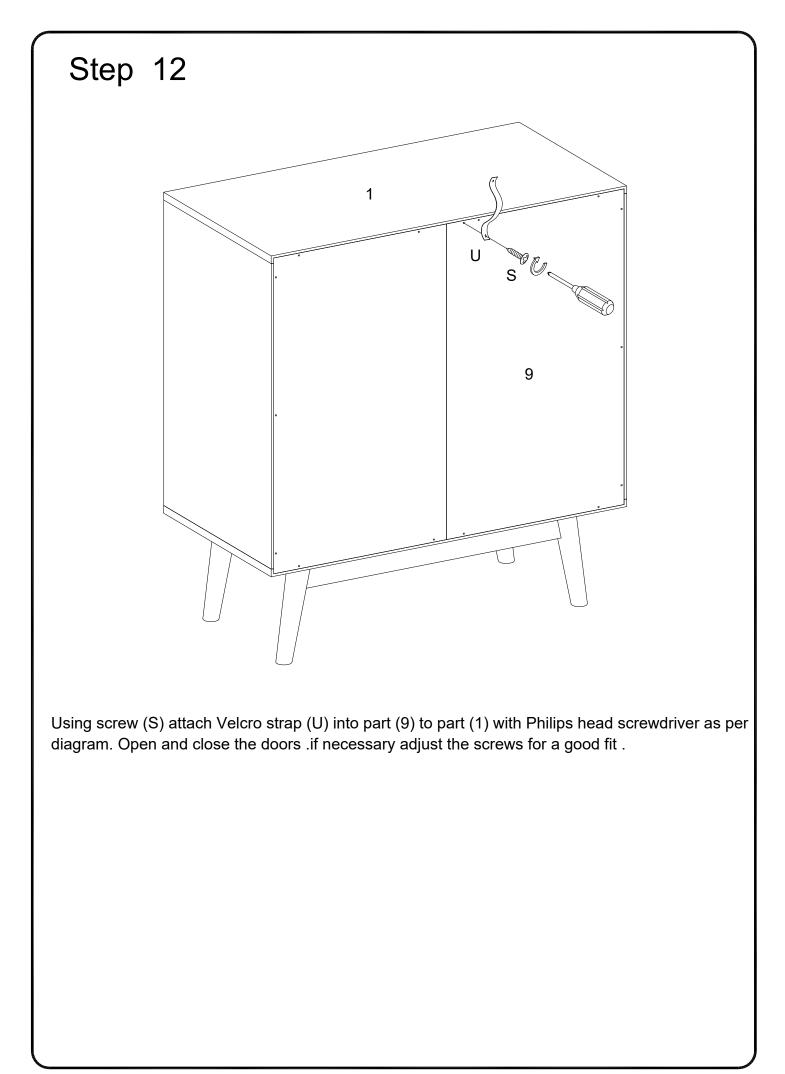

VI. A Phillips head screwdriver is required for the assembly of this product .

VII. Power tools should not be used to assemble this product .

VIII. Concealed hinges are three-way adjustable.

Horizontal by screw adjustment