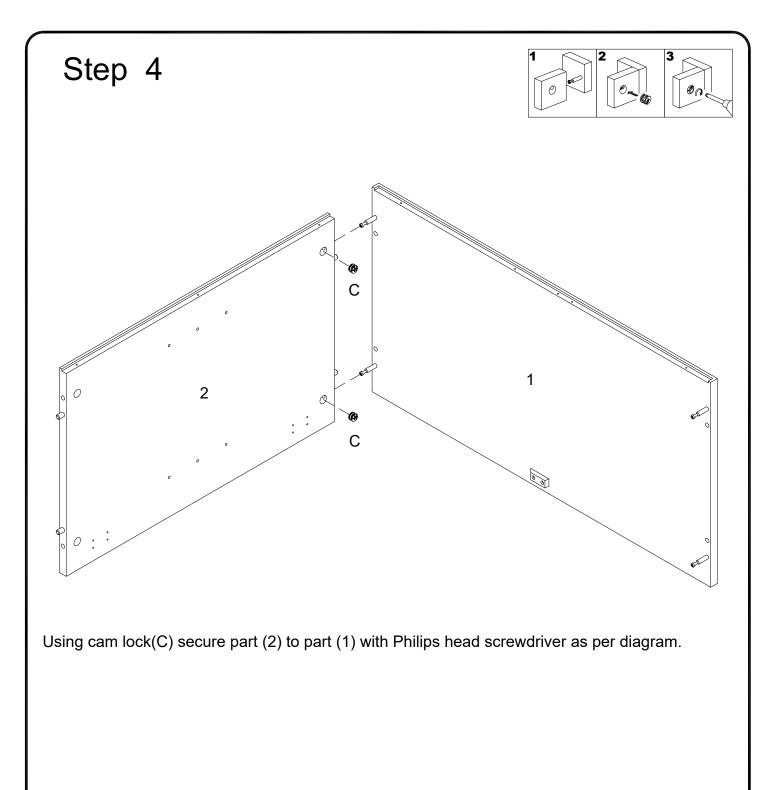

VI. A Phillips head screwdriver is required for the assembly of this product .

VII. Power tools should not be used to assemble this product .

VIII. Concealed hinges are three-way adjustable.

Horizontal by screw adjustment