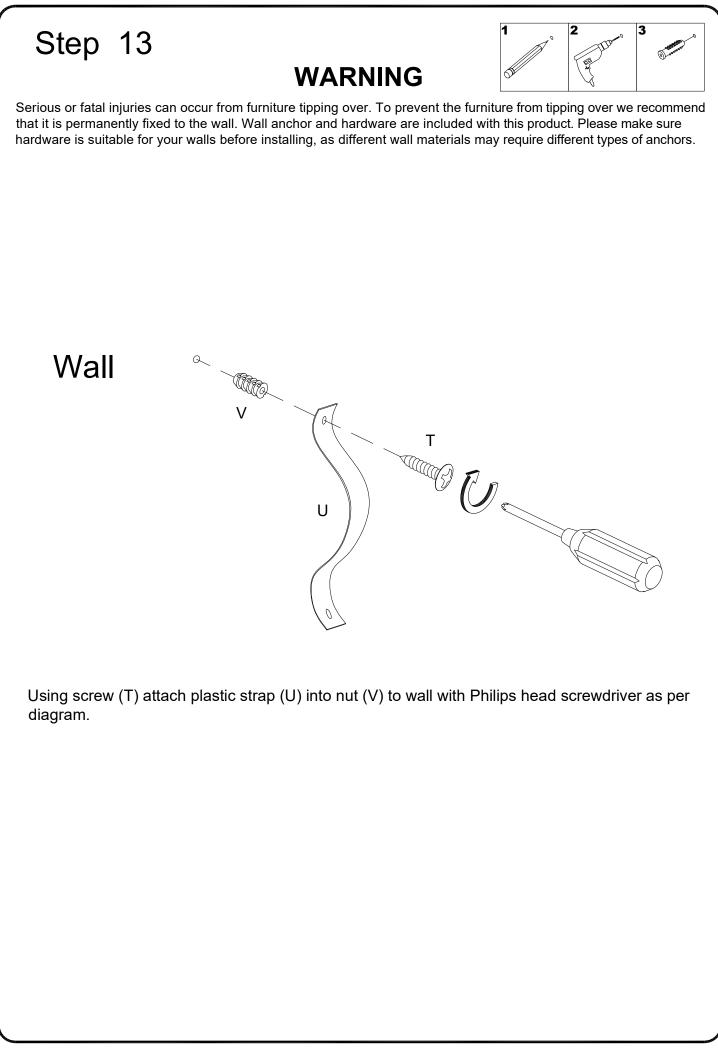

VI. A Phillips head screwdriver is required for the assembly of this product .

VII. Power tools should not be used to assemble this product .

VIII. Concealed hinges are three-way adjustable.

Horizontal by screw adjustment