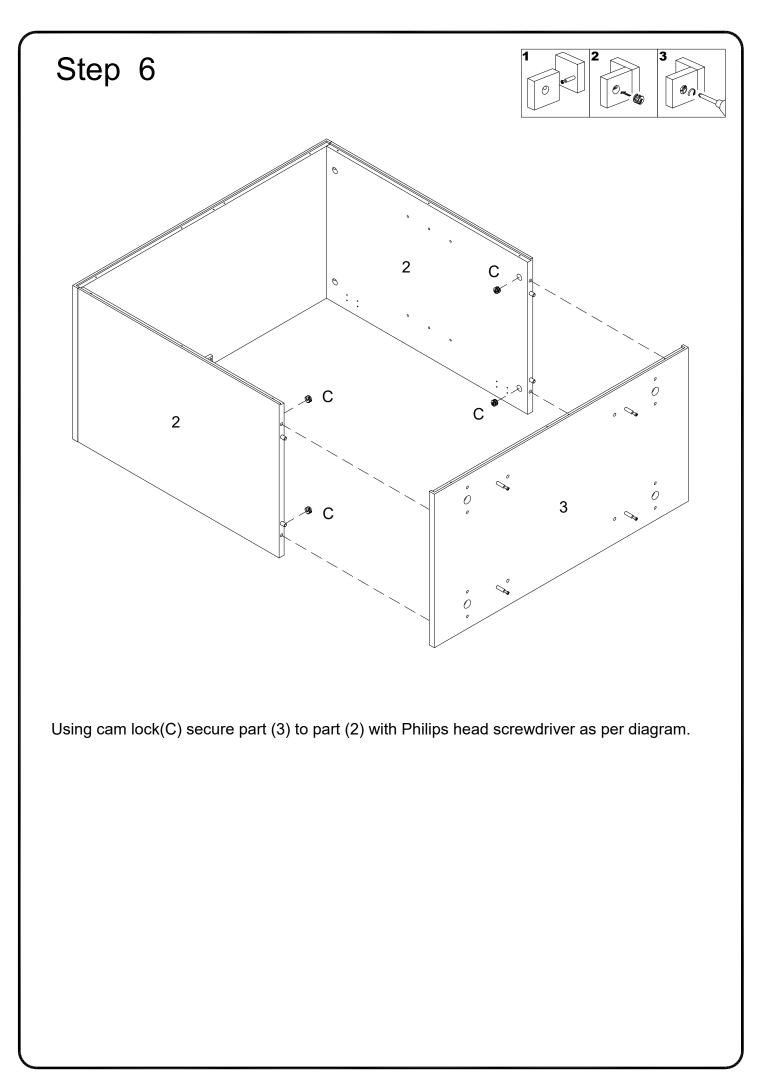

VI. A Phillips head screwdriver is required for the assembly of this product .

VII. Power tools should not be used to assemble this product .

VIII. Concealed hinges are three-way adjustable.

Horizontal by screw adjustment