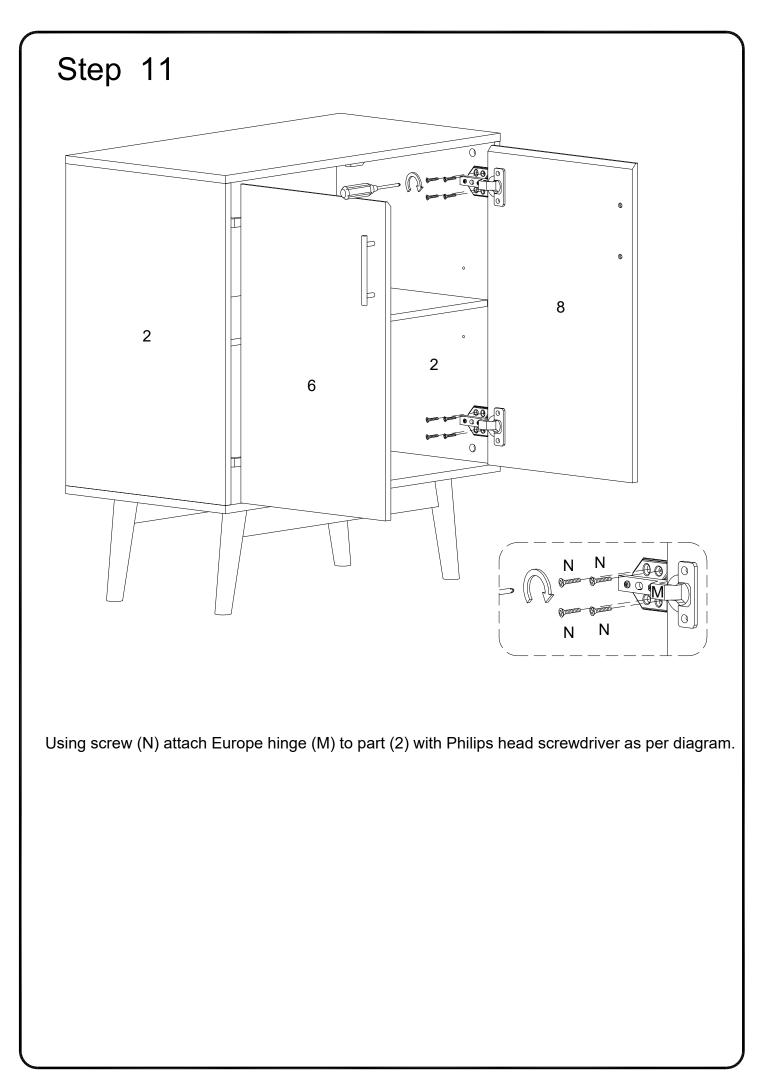

VI. A Phillips head screwdriver is required for the assembly of this product .

VII. Power tools should not be used to assemble this product .

VIII. Concealed hinges are three-way adjustable.

Horizontal by screw adjustment

Using screw (N) attach Europe hinge (M) to parts (6,8) , then using handle bolt (K) secure handle (L) to parts (6,8) with Philips head screwdriver as per diagram.