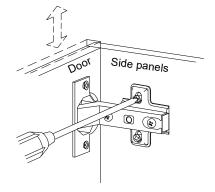

Using screw (N) attach Europe hinge (M) to parts (6,8) , then using handle bolt (K) secure handle (L) to parts (6,8) with Philips head screwdriver as per diagram.