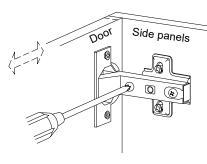

Using screw (N) attach Europe hinge (M) to parts (6,8) , then using handle bolt (K) secure handle (L) to parts (6,8) with Philips head screwdriver as per diagram.