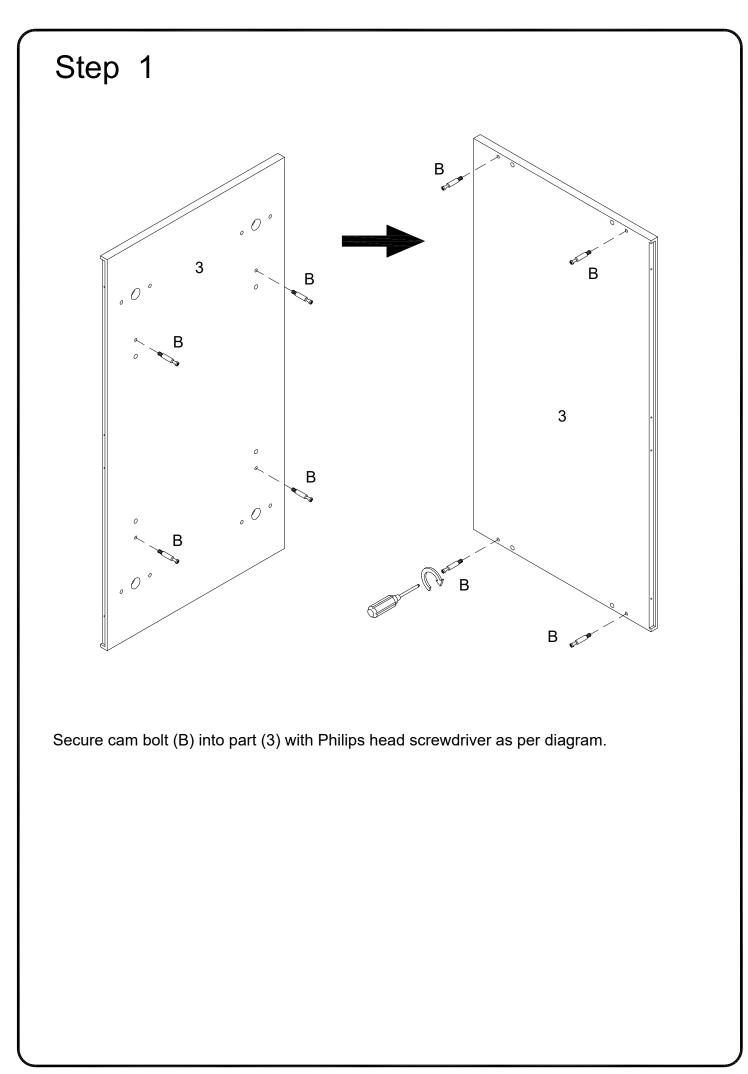

|           | Plate             | 4  | pcs |
| Y                                                                                                                          |                                                                  |           | Glue tube         | 1  | рс  |
|                                                                                                                            | Philips head screwdriver required for assembly<br>(not included) |           |                   |    |     |
| The hardware quantities listed above are required for proper assembly.<br>Some extra hardware may also have been included. |                                                                  |           |                   |    |     |















Using cam lock(C) secure part (7) to part (3) with Philips head screwdriver .and using bolt (E) with lock washer (H),flat washer (G) secure plate (X) to part (3) with hex key (W) as per diagram. Place sticker (D) cover the holes as per diagram finally.





Insert shelf support pin (J) into part (2) as per diagram. Make sure you place the four shelf support pins (J) in the same level. So the shelf is not titled .Put part (4) into unit as per diagram. Tilt and rest the adjustable shelf(4) onto the shelf support pins .



Using screw (N) attach Europe hinge (M) to parts (6,8) , then using handle bolt (K) secure handle (L) to parts (6,8) with Philips head screwdriver as per diagram.