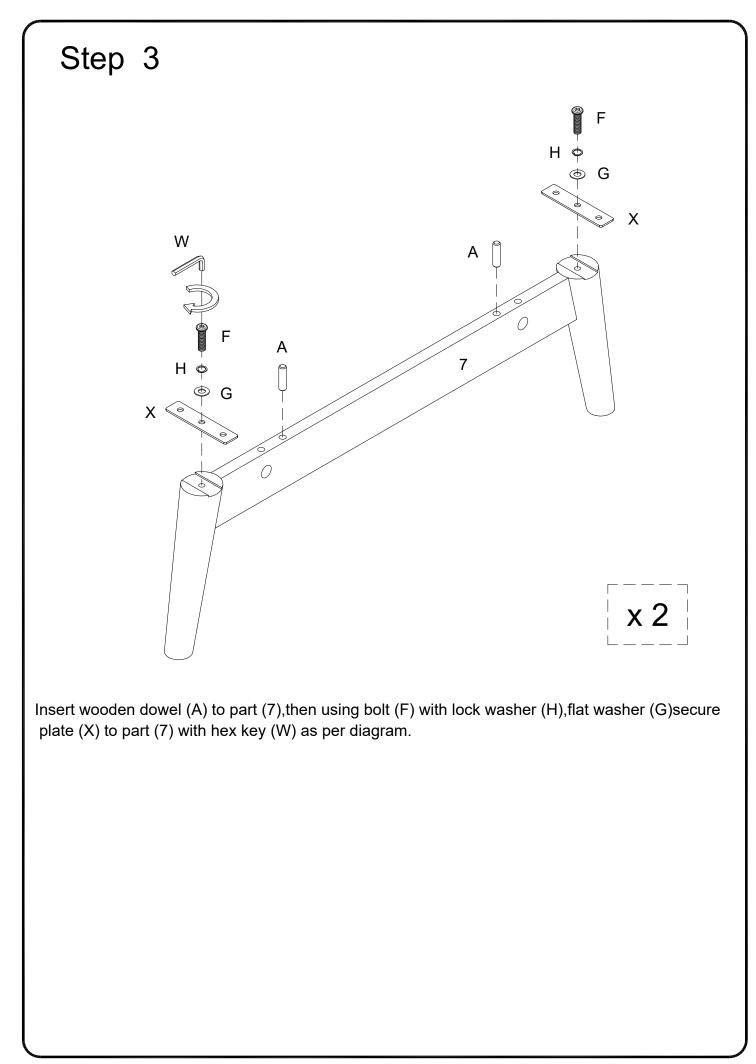

Using cam lock(C) secure part (7) to part (3) with Philips head screwdriver .and using bolt (E) with lock washer (H),flat washer (G) secure plate (X) to part (3) with hex key (W) as per diagram. Place sticker (D) cover the holes as per diagram finally.