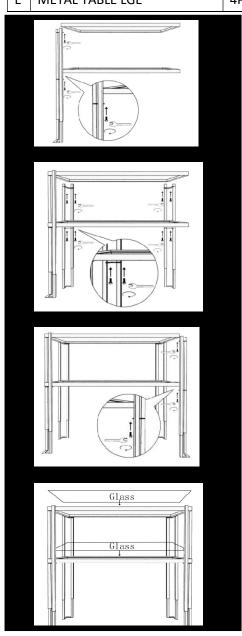

## **Assembly Instruction STYLE: 25138** Parts list Hardware list **GLASS TOP** 1PC SCREW (size: M6X15MM) 16PCS **GLASS SHELF** WRENCH 1PC 1PC С 1PC METAL TABLE TOP FRAME METAL SHELF FRAME 1PC Ε METAL TABLE LGE 4PCS

- 1.Take the parts carefully out of the carton, and place them on a flat surface. Make sure that the parts will not be damaged.
- 2. Use wrench and screw the 1<sup>st</sup> table leg to table top frame and shelf frame.
- 3.Use wrench and screw the 2nd table leg to table top frame and shelf frame.
- 4.Use wrench and screw the 3rd table leg to table top frame and shelf frame.
- 5.Use wrench and screw the 4th table leg to table top frame and shelf frame.
- 6.Place glass on top and shelf.