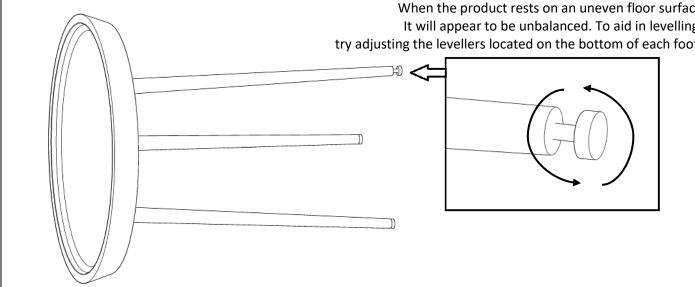

| Once                                                                                                                                                                                                                  | e the item is a | ssembled then compl | etely tighter | n.) | ·              | ·               |                  |               |  |
|-----------------------------------------------------------------------------------------------------------------------------------------------------------------------------------------------------------------------|-----------------|---------------------|---------------|-----|----------------|-----------------|------------------|---------------|--|
| PARTS LIST:                                                                                                                                                                                                           |                 |                     |               |     | HARDWARE LIST: |                 |                  |               |  |
| No.                                                                                                                                                                                                                   | Description     | Sketch              | Quantity      | No. | Sketch         | Description     | Size             | Quantity      |  |
| Α                                                                                                                                                                                                                     | Тор             |                     | 1             | С   |                | Bolt            | 6mm<br>X<br>16mm | 9 +1<br>Extra |  |
| В                                                                                                                                                                                                                     | Leg             |                     | 3             | D   |                | Allen<br>Wrench | 4mm              | 1             |  |
| Ste                                                                                                                                                                                                                   | ep: 1           |                     | Finish:       |     |                |                 |                  |               |  |
| Adjustable leveller:  Tip for levelling of product When the product rests on an uneven floor surfact will appear to be unbalanced. To aid in levelling try adjusting the levellers located on the bottom of each foot |                 |                     |               |     |                |                 |                  |               |  |