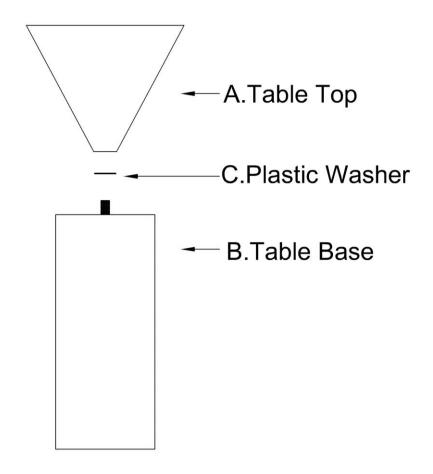

## ASSEMBLY INSTRUCTIONS

ITEM#: 24976 PARTS LIST:

| Α | Table Top      | 1pc | В | Table Base | 1pc |
|---|----------------|-----|---|------------|-----|
| С | Plastic Washer | 1pc |   |            |     |

2.Put the Plastic Washer(C) through the thread pipe in the Table Base(B). Rotate the Table Top(A) Into the Table Base(B).

PO BOX 558/3325 GRASSY HILL RD ROCKY MOUNT VIRGINIA 24151 www.uttermost.com