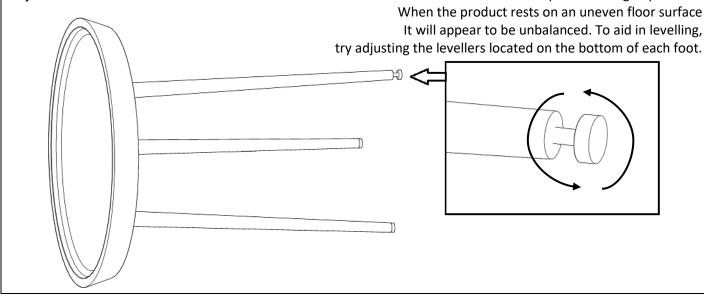

| PARTS LIST: |                 |            |          |     | HARDWARE LIST: |                   |                  |               |  |
|-------------|-----------------|------------|----------|-----|----------------|-------------------|------------------|---------------|--|
| No.         | Description     | Sketch     | Quantity | No. | Sketch         | Description       | Size             | Quantity      |  |
| Α           | Тор             |            | 1        | С   |                | Bolt              | 6mm<br>X<br>16mm | 9 +1<br>Extra |  |
| В           | Leg             |            | 3        | D   |                | Allen<br>Wrench   | 4mm              | 1             |  |
| Ste         | ep: 1           |            | Finish:  |     |                |                   |                  |               |  |
| ٩dju        | stable leveller | <b>:</b> : |          |     | When the produ | ict rests on an ι | ineven flo       |               |  |