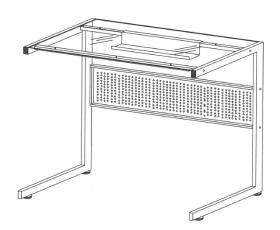

## eurøstyle

Assembly Instructions CAESAR 34" Desk

PLEASE NOTE: Check that you have received all components and hardware before assembling. If you are missing any parts, contact your retailer.

STEP 1

During assembly, hand tighten screws only. When the screws are in place, tighten completely.