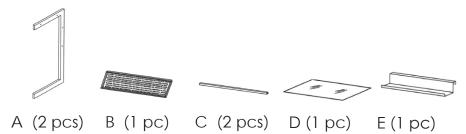

## eurøstyle

Assembly Instructions CAESAR 34" Desk

PLEASE NOTE: Check that you have received all components and hardware before assembling. If you are missing any parts, contact your retailer.

STEP 1

During assembly, hand tighten screws only. When the screws are in place, tighten completely.