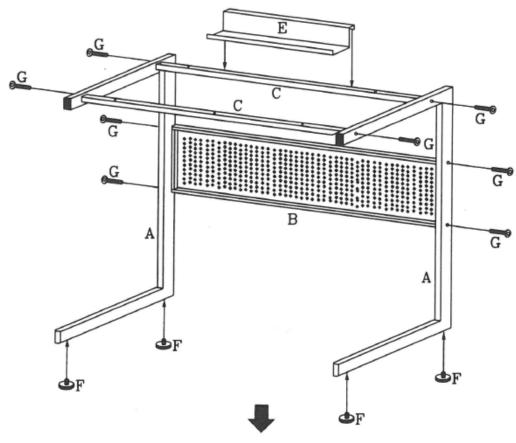

STEP 2

During assembly, hand tighten screws only. When the screws are in place, tighten completely.