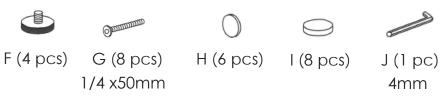

## eurøstyle

Assembly Instructions CAESAR 34" Desk

F (4 pcs) G (8 pcs)

1/4 x50mm

H (6 pcs)

I (8 pcs)

J (1 pc) 4mm

PLEASE NOTE: Check that you have received all components and hardware before assembling. If you are missing any parts, contact your retailer.