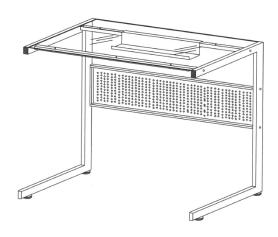

## eurøstyle

Assembly Instructions CAESAR 34" Desk

PLEASE NOTE: Check that you have received all components and hardware before assembling. If you are missing any parts, contact your retailer.

STEP 1

During assembly, hand tighten screws only. When the screws are in place, tighten completely.