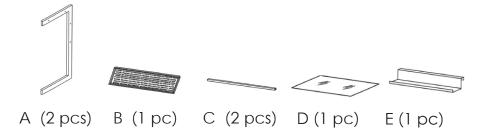

## eurøstyle

Assembly Instructions CAESAR 34" Desk

F (4 pcs) G (8 pcs)

1/4 x50mm

H (6 pcs)

I (8 pcs)

J (1 pc) 4mm

PLEASE NOTE: Check that you have received all components and hardware before assembling. If you are missing any parts, contact your retailer.