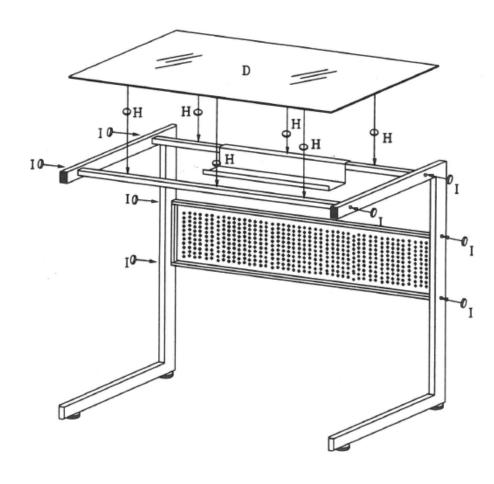

STEP 2

During assembly, hand tighten screws only. When the screws are in place, tighten completely.