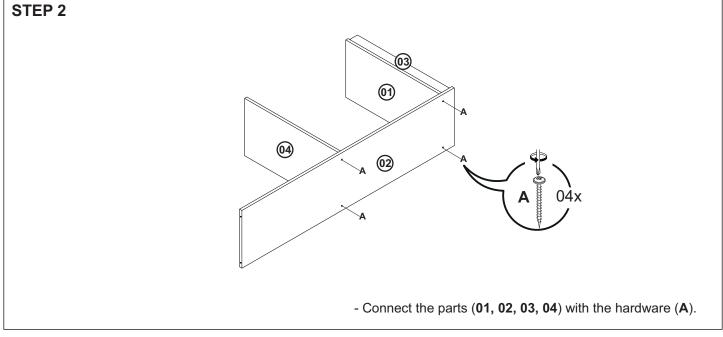

## **Technical information**

Maximum supported weight

Dimension: W: 53.54" H: 29.92" D: 20.86"

ASSEMBLY VIDEO

Tools needed (not included)

FRONT VIEW

REAR VIEW

| PART | DESCRIPTION            | QUANTITY |
|------|------------------------|----------|
| 01   | RIGHT SIDE             | 01       |
| 02   | FRAME                  | 01       |
| 03   | SHELF                  | 01       |
| 04   | CROSSBAR               | 02       |
| 05   | LEFT SIDE              | 01       |
| 06   | TOP                    | 01       |
| 07   | FEET                   | 02       |
| 08   | BACK COVER             | 01       |
| 09   | TOP/ BASE OF THE NICHE | 02       |
| 10   | SIDE OF THE NICHE      | 03       |