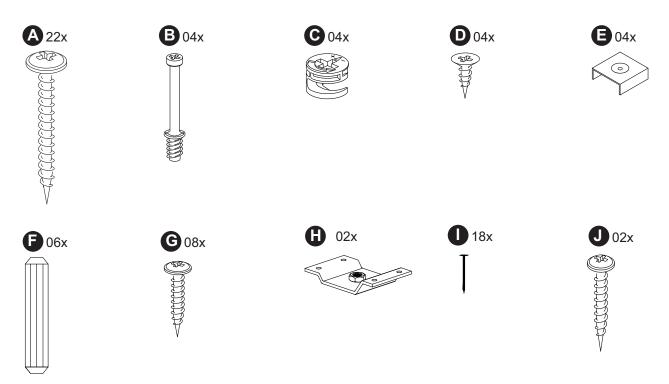

HARDWARE

888-230-2225 help@manhattancomfort.com 319 RIDGE RD, DAYTON, NJ08810, NEW JERSEY - UNITED STATES