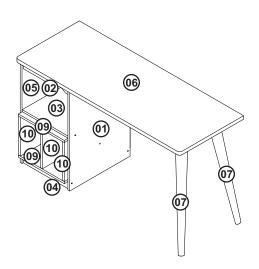

## **Technical information**

Maximum supported weight

Dimension: W: 53.54" H: 29.92" D: 20.86"

ASSEMBLY VIDEO

Tools needed (not included)

FRONT VIEW

REAR VIEW

| PART | DESCRIPTION            | QUANTITY |
|------|------------------------|----------|
| 01   | RIGHT SIDE             | 01       |
| 02   | FRAME                  | 01       |
| 03   | SHELF                  | 01       |
| 04   | CROSSBAR               | 02       |
| 05   | LEFT SIDE              | 01       |
| 06   | TOP                    | 01       |
| 07   | FEET                   | 02       |
| 08   | BACK COVER             | 01       |
| 09   | TOP/ BASE OF THE NICHE | 02       |
| 10   | SIDE OF THE NICHE      | 03       |