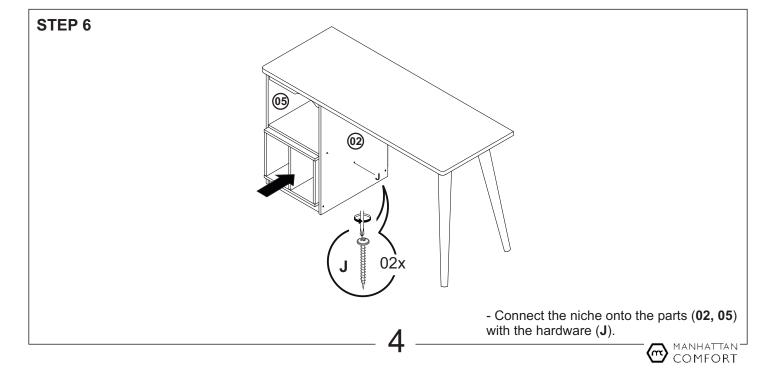

9 RIDGE RD, DAYTON, NJ08810, NEW JERSEY - UNITED STATES





## **Technical information**

Maximum supported weight

Dimension: W: 53.54" H: 29.92" D: 20.86"



ASSEMBLY VIDEO

Tools needed (not included)



FRONT VIEW

REAR VIEW





| PART | DESCRIPTION            | QUANTITY |
|------|------------------------|----------|
| 01   | RIGHT SIDE             | 01       |
| 02   | FRAME                  | 01       |
| 03   | SHELF                  | 01       |
| 04   | CROSSBAR               | 02       |
| 05   | LEFT SIDE              | 01       |
| 06   | TOP                    | 01       |
| 07   | FEET                   | 02       |
| 08   | BACK COVER             | 01       |
| 09   | TOP/ BASE OF THE NICHE | 02       |
| 10   | SIDE OF THE NICHE      | 03       |

HARDWARE



















888-230-2225 help@manhattancomfort.com 319 RIDGE RD, DAYTON, NJ08810, NEW JERSEY - UNITED STATES



## **Technical information**

Maximum supported weight

Dimension: W: 24.80" H: 60.12" D: 12.60"





ASSEMBLY VIDEO









REAR VIEW



| PART | DESCRIPTION          | QUANTITY |
|------|----------------------|----------|
| 01   | TOP                  | 01       |
| 02   | RIGHT SIDE           | 01       |
| 03   | CROSSBAR             | 01       |
| 04   | FIXED SHELF          | 01       |
| 05   | LEFT SIDE            | 01       |
| 06   | BASE                 | 01       |
| 07   | FEET                 | 04       |
| 08   | BACK COVER (DRILLED) | 01       |
| 09   | BACK COVER           | 03       |
| 10   | ADJUSTABLE SHELF     | 02       |

## HARDWARE

















STEP 7

##