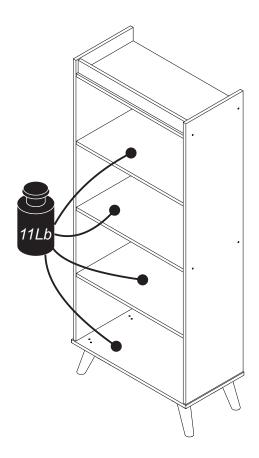

## Attention! This step is very important!

**STEP 8** 

You need to attach to the furniture on the wall to avoid any tip over risk. Follow the procedures as showed below.