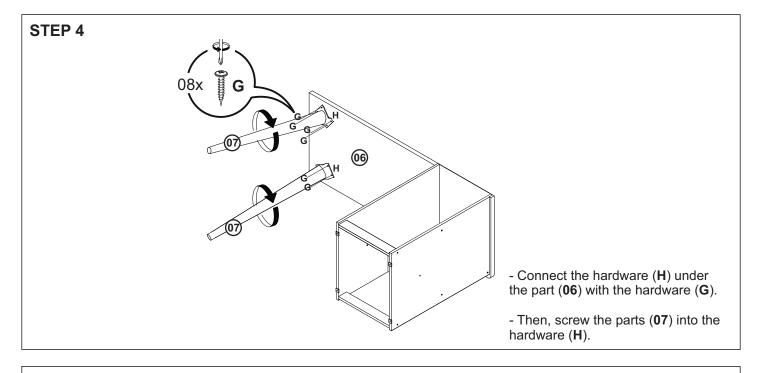

m 319 RIDGE RD, DAYTON, NJ08810, NEW JERSEY - UNITED STATES





## **Technical information**

Maximum supported weight

Dimension: W: 53.54" H: 29.92" D: 20.86"



ASSEMBLY VIDEO

Tools needed (not included)



FRONT VIEW

REAR VIEW





| PART | DESCRIPTION            | QUANTITY |
|------|------------------------|----------|
| 01   | RIGHT SIDE             | 01       |
| 02   | FRAME                  | 01       |
| 03   | SHELF                  | 01       |
| 04   | CROSSBAR               | 02       |
| 05   | LEFT SIDE              | 01       |
| 06   | TOP                    | 01       |
| 07   | FEET                   | 02       |
| 08   | BACK COVER             | 01       |
| 09   | TOP/ BASE OF THE NICHE | 02       |
| 10   | SIDE OF THE NICHE      | 03       |

HARDWARE



















888-230-2225 help@manhattancomfort.com 319 RIDGE RD, DAYTON, NJ08810, NEW JERSEY - UNITED STATES



## **Technical information**

Maximum supported weight

Dimension: W: 24.80" H: 60.12" D: 12.60"





ASSEMBLY VIDEO









REAR VIEW



| PART | DESCRIPTION          | QUANTITY |
|------|----------------------|----------|
| 01   | TOP                  | 01       |
| 02   | RIGHT SIDE           | 01       |
| 03   | CROSSBAR             | 01       |
| 04   | FIXED SHELF          | 01       |
| 05   | LEFT SIDE            | 01       |
| 06   | BASE                 | 01       |
| 07   | FEET                 | 04       |
| 08   | BACK COVER (DRILLED) | 01       |
| 09   | BACK COVER           | 03       |
| 10   | ADJUSTABLE SHELF     | 02       |

## HARDWARE

















STEP 7