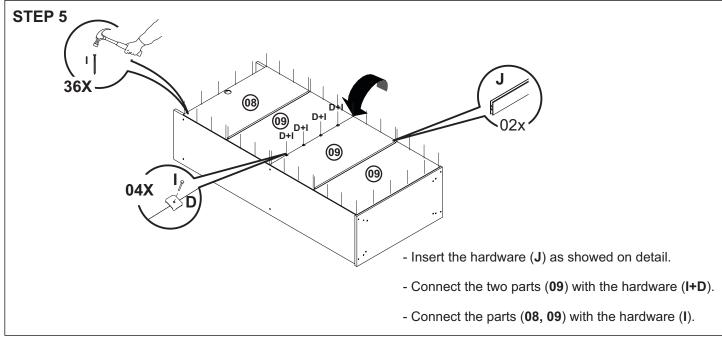

888-230-2225 help@manhattancomfort.com 319 RIDGE RD, DAYTON, NJ08810, NEW JERSEY - UNITED STATES



## **Technical information**

Maximum supported weight

Dimension: W: 24.80" H: 60.12" D: 12.60"





ASSEMBLY VIDEO









REAR VIEW



| PART | DESCRIPTION          | QUANTITY |
|------|----------------------|----------|
| 01   | TOP                  | 01       |
| 02   | RIGHT SIDE           | 01       |
| 03   | CROSSBAR             | 01       |
| 04   | FIXED SHELF          | 01       |
| 05   | LEFT SIDE            | 01       |
| 06   | BASE                 | 01       |
| 07   | FEET                 | 04       |
| 08   | BACK COVER (DRILLED) | 01       |
| 09   | BACK COVER           | 03       |
| 10   | ADJUSTABLE SHELF     | 02       |

## HARDWARE

















STEP 7

## Attention! This step is very important!

**STEP 8** 

You need to attach to the furniture on the wall to avoid any tip over risk. Follow the procedures as showed below.