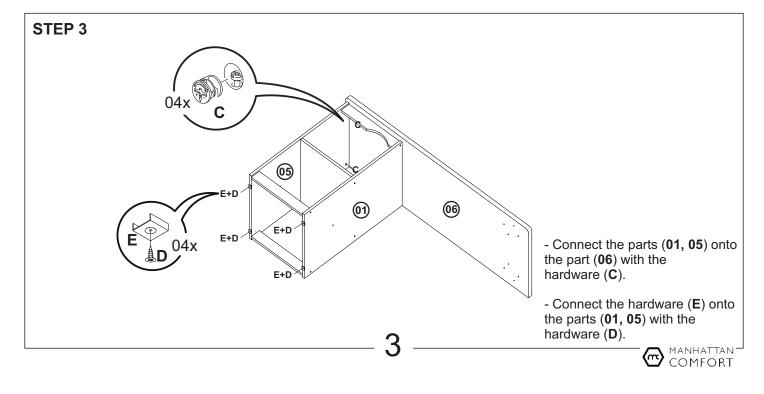

com 319 RIDGE RD, DAYTON, NJ08810, NEW JERSEY - UNITED STATES





## **Technical information**

Maximum supported weight

Dimension: W: 53.54" H: 29.92" D: 20.86"



ASSEMBLY VIDEO

Tools needed (not included)



FRONT VIEW

REAR VIEW





| PART | DESCRIPTION            | QUANTITY |
|------|------------------------|----------|
| 01   | RIGHT SIDE             | 01       |
| 02   | FRAME                  | 01       |
| 03   | SHELF                  | 01       |
| 04   | CROSSBAR               | 02       |
| 05   | LEFT SIDE              | 01       |
| 06   | TOP                    | 01       |
| 07   | FEET                   | 02       |
| 08   | BACK COVER             | 01       |
| 09   | TOP/ BASE OF THE NICHE | 02       |
| 10   | SIDE OF THE NICHE      | 03       |

HARDWARE



















888-230-2225 help@manhattancomfort.com 319 RIDGE RD, DAYTON, NJ08810, NEW JERSEY - UNITED STATES



## **Technical information**

Maximum supported weight

Dimension: W: 24.80" H: 60.12" D: 12.60"





ASSEMBLY VIDEO









REAR VIEW



| PART | DESCRIPTION          | QUANTITY |
|------|----------------------|----------|
| 01   | TOP                  | 01       |
| 02   | RIGHT SIDE           | 01       |
| 03   | CROSSBAR             | 01       |
| 04   | FIXED SHELF          | 01       |
| 05   | LEFT SIDE            | 01       |
| 06   | BASE                 | 01       |
| 07   | FEET                 | 04       |
| 08   | BACK COVER (DRILLED) | 01       |
| 09   | BACK COVER           | 03       |
| 10   | ADJUSTABLE SHELF     | 02       |

## HARDWARE

















STEP