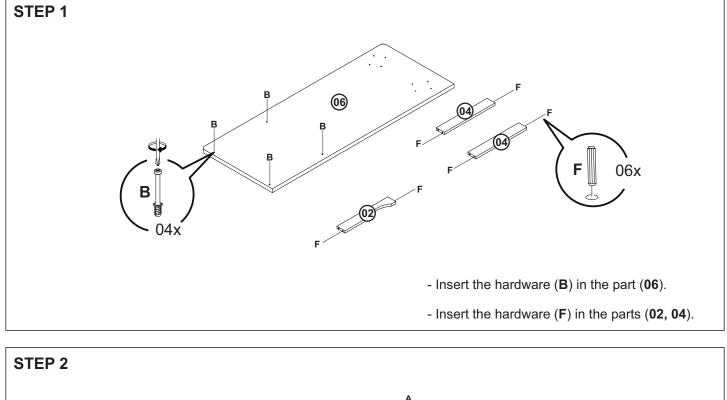

ort.com 319 RIDGE RD, DAYTON, NJ08810, NEW JERSEY - UNITED STATES





## **Technical information**

Maximum supported weight

Dimension: W: 53.54" H: 29.92" D: 20.86"



ASSEMBLY VIDEO

Tools needed (not included)



FRONT VIEW

REAR VIEW





| PART | DESCRIPTION            | QUANTITY |
|------|------------------------|----------|
| 01   | RIGHT SIDE             | 01       |
| 02   | FRAME                  | 01       |
| 03   | SHELF                  | 01       |
| 04   | CROSSBAR               | 02       |
| 05   | LEFT SIDE              | 01       |
| 06   | TOP                    | 01       |
| 07   | FEET                   | 02       |
| 08   | BACK COVER             | 01       |
| 09   | TOP/ BASE OF THE NICHE | 02       |
| 10   | SIDE OF THE NICHE      | 03       |

HARDWARE



















888-230-2225 help@manhattancomfort.com 319 RIDGE RD, DAYTON, NJ08810, NEW JERSEY - UNITED STATES



## **Technical information**

Maximum supported weight

Dimension: W: 24.80" H: 60.12" D: 12.60"





ASSEMBLY VIDEO









REAR VIEW



| PART | DESCRIPTION          | QUANTITY |
|------|----------------------|----------|
| 01   | TOP                  | 01       |
| 02   | RIGHT SIDE           | 01       |
| 03   | CROSSBAR             | 01       |
| 04   | FIXED SHELF          | 01       |
| 05   | LEFT SIDE            | 01       |
| 06   | BASE                 | 01       |
| 07   | FEET                 | 04       |
| 08   | BACK COVER (DRILLED) | 01       |
| 09   | BACK COVER           | 03       |
| 10   | ADJUSTABLE SHELF     | 02       |

## HARDWARE

















S