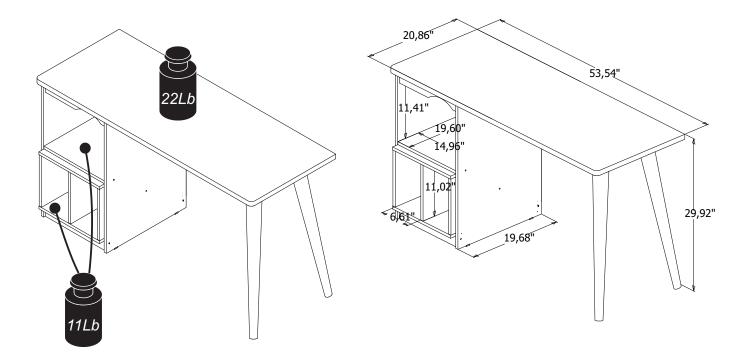

## **Technical information**

Maximum supported weight

Dimension: W: 53.54" H: 29.92" D: 20.86"

ASSEMBLY VIDEO

Tools needed (not included)

FRONT VIEW

REAR VIEW

| PART | DESCRIPTION            | QUANTITY |
|------|------------------------|----------|
| 01   | RIGHT SIDE             | 01       |
| 02   | FRAME                  | 01       |
| 03   | SHELF                  | 01       |
| 04   | CROSSBAR               | 02       |
| 05   | LEFT SIDE              | 01       |
| 06   | TOP                    | 01       |
| 07   | FEET                   | 02       |
| 08   | BACK COVER             | 01       |
| 09   | TOP/ BASE OF THE NICHE | 02       |
| 10   | SIDE OF THE NICHE      | 03       |