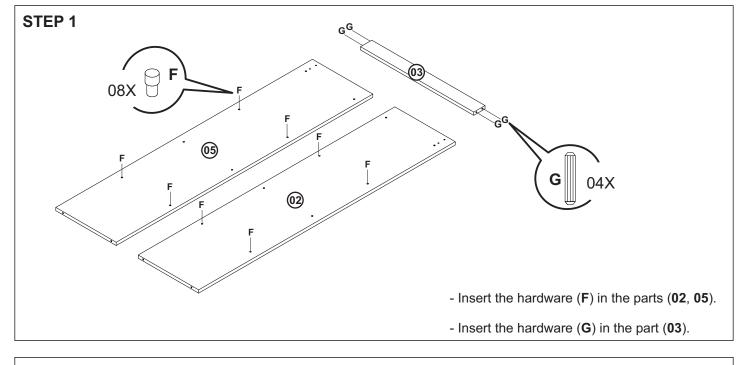

ARDWARE



















888-230-2225 help@manhattancomfort.com 319 RIDGE RD, DAYTON, NJ08810, NEW JERSEY - UNITED STATES



## **Technical information**

Maximum supported weight

Dimension: W: 24.80" H: 60.12" D: 12.60"





ASSEMBLY VIDEO









REAR VIEW



| PART | DESCRIPTION          | QUANTITY |
|------|----------------------|----------|
| 01   | TOP                  | 01       |
| 02   | RIGHT SIDE           | 01       |
| 03   | CROSSBAR             | 01       |
| 04   | FIXED SHELF          | 01       |
| 05   | LEFT SIDE            | 01       |
| 06   | BASE                 | 01       |
| 07   | FEET                 | 04       |
| 08   | BACK COVER (DRILLED) | 01       |
| 09   | BACK COVER           | 03       |
| 10   | ADJUSTABLE SHELF     | 02       |

## HARDWARE

















STEP 7

## Attention! This step is very important!

**STEP 8** 

You need to attach to the furniture on the wall to avoid any tip over risk. Follow the procedures as showed below.