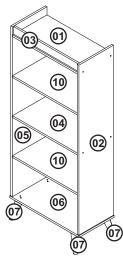

## **Technical information**

Maximum supported weight

Dimension: W: 24.80" H: 60.12" D: 12.60"

ASSEMBLY VIDEO

REAR VIEW

| PART | DESCRIPTION          | QUANTITY |
|------|----------------------|----------|
| 01   | TOP                  | 01       |
| 02   | RIGHT SIDE           | 01       |
| 03   | CROSSBAR             | 01       |
| 04   | FIXED SHELF          | 01       |
| 05   | LEFT SIDE            | 01       |
| 06   | BASE                 | 01       |
| 07   | FEET                 | 04       |
| 08   | BACK COVER (DRILLED) | 01       |
| 09   | BACK COVER           | 03       |
| 10   | ADJUSTABLE SHELF     | 02       |