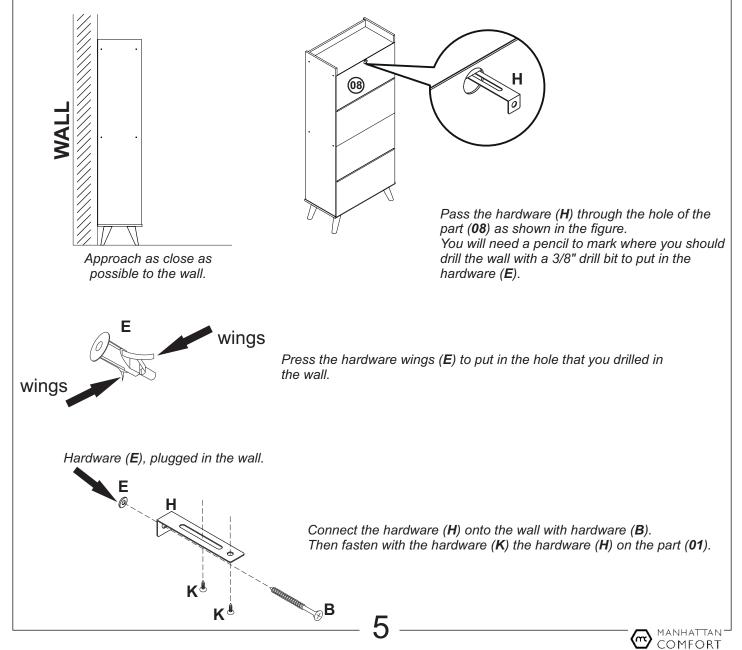

## Attention! This step is very important!

**STEP 8** 

You need to attach to the furniture on the wall to avoid any tip over risk. Follow the procedures as showed below.