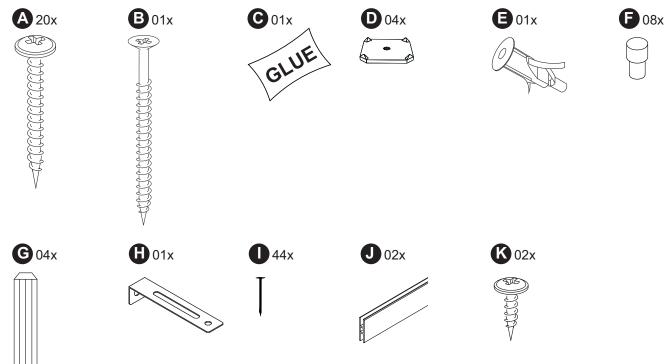

HARDWARE

888-230-2225 help@manhattancomfort.com 319 RIDGE RD, DAYTON, NJ08810, NEW JERSEY - UNITED STATES