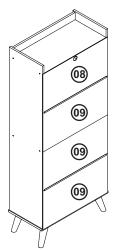

## **Technical information**

Maximum supported weight

Dimension: W: 53.54" H: 29.92" D: 20.86"

ASSEMBLY VIDEO

Tools needed (not included)

FRONT VIEW

REAR VIEW

| PART | DESCRIPTION            | QUANTITY |
|------|------------------------|----------|
| 01   | RIGHT SIDE             | 01       |
| 02   | FRAME                  | 01       |
| 03   | SHELF                  | 01       |
| 04   | CROSSBAR               | 02       |
| 05   | LEFT SIDE              | 01       |
| 06   | TOP                    | 01       |
| 07   | FEET                   | 02       |
| 08   | BACK COVER             | 01       |
| 09   | TOP/ BASE OF THE NICHE | 02       |
| 10   | SIDE OF THE NICHE      | 03       |