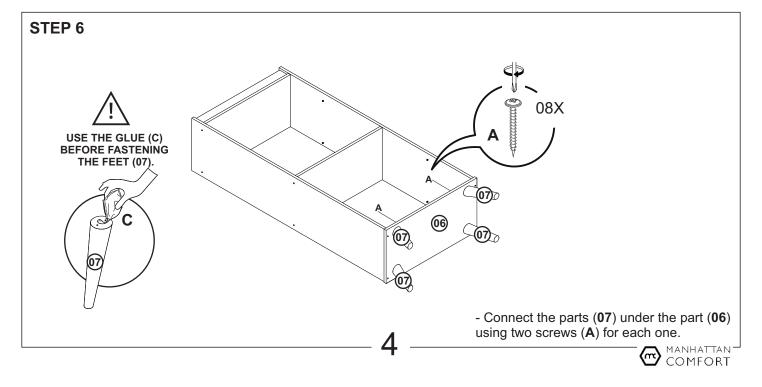

## **Technical information**

Maximum supported weight

Dimension: W: 24.80" H: 60.12" D: 12.60"

ASSEMBLY VIDEO

REAR VIEW

| PART | DESCRIPTION          | QUANTITY |
|------|----------------------|----------|
| 01   | TOP                  | 01       |
| 02   | RIGHT SIDE           | 01       |
| 03   | CROSSBAR             | 01       |
| 04   | FIXED SHELF          | 01       |
| 05   | LEFT SIDE            | 01       |
| 06   | BASE                 | 01       |
| 07   | FEET                 | 04       |
| 08   | BACK COVER (DRILLED) | 01       |
| 09   | BACK COVER           | 03       |
| 10   | ADJUSTABLE SHELF     | 02       |