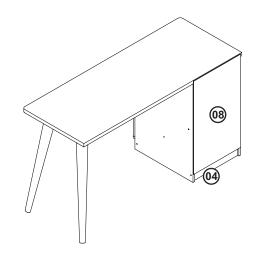

## **Technical information**

Maximum supported weight

Dimension: W: 53.54" H: 29.92" D: 20.86"

ASSEMBLY VIDEO

Tools needed (not included)

FRONT VIEW

REAR VIEW

| PART | DESCRIPTION            | QUANTITY |
|------|------------------------|----------|
| 01   | RIGHT SIDE             | 01       |
| 02   | FRAME                  | 01       |
| 03   | SHELF                  | 01       |
| 04   | CROSSBAR               | 02       |
| 05   | LEFT SIDE              | 01       |
| 06   | TOP                    | 01       |
| 07   | FEET                   | 02       |
| 08   | BACK COVER             | 01       |
| 09   | TOP/ BASE OF THE NICHE | 02       |
| 10   | SIDE OF THE NICHE      | 03       |