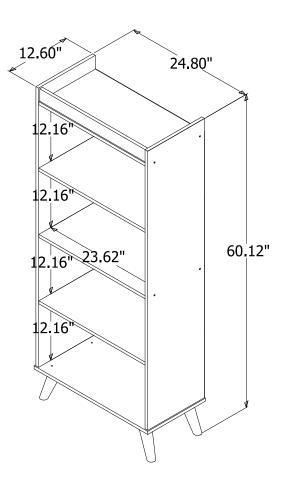

## **Technical information**

Maximum supported weight

Dimension: W: 24.80" H: 60.12" D: 12.60"

ASSEMBLY VIDEO

REAR VIEW

| PART | DESCRIPTION          | QUANTITY |
|------|----------------------|----------|
| 01   | TOP                  | 01       |
| 02   | RIGHT SIDE           | 01       |
| 03   | CROSSBAR             | 01       |
| 04   | FIXED SHELF          | 01       |
| 05   | LEFT SIDE            | 01       |
| 06   | BASE                 | 01       |
| 07   | FEET                 | 04       |
| 08   | BACK COVER (DRILLED) | 01       |
| 09   | BACK COVER           | 03       |
| 10   | ADJUSTABLE SHELF     | 02       |