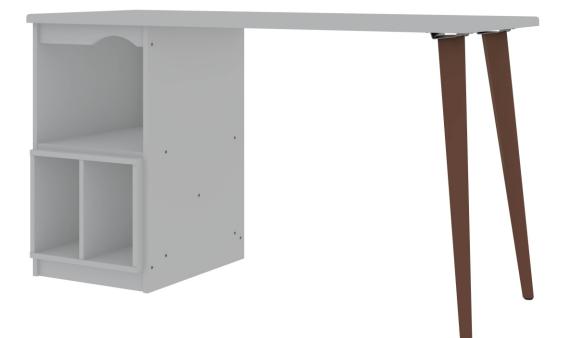

## **Technical information**

Maximum supported weight

Dimension: W: 53.54" H: 29.92" D: 20.86"

ASSEMBLY VIDEO

Tools needed (not included)

FRONT VIEW

REAR VIEW

| PART | DESCRIPTION            | QUANTITY |
|------|------------------------|----------|
| 01   | RIGHT SIDE             | 01       |
| 02   | FRAME                  | 01       |
| 03   | SHELF                  | 01       |
| 04   | CROSSBAR               | 02       |
| 05   | LEFT SIDE              | 01       |
| 06   | TOP                    | 01       |
| 07   | FEET                   | 02       |
| 08   | BACK COVER             | 01       |
| 09   | TOP/ BASE OF THE NICHE | 02       |
| 10   | SIDE OF THE NICHE      | 03       |