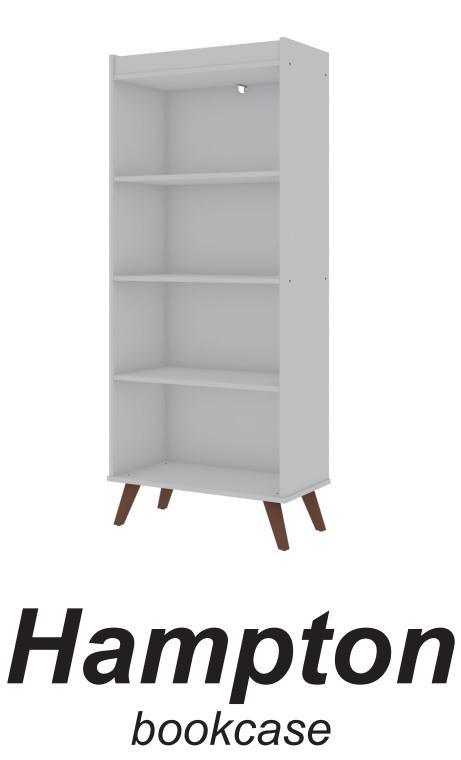

## **Technical information**

Maximum supported weight

Dimension: W: 24.80" H: 60.12" D: 12.60"

ASSEMBLY VIDEO

REAR VIEW

| PART | DESCRIPTION          | QUANTITY |
|------|----------------------|----------|
| 01   | TOP                  | 01       |
| 02   | RIGHT SIDE           | 01       |
| 03   | CROSSBAR             | 01       |
| 04   | FIXED SHELF          | 01       |
| 05   | LEFT SIDE            | 01       |
| 06   | BASE                 | 01       |
| 07   | FEET                 | 04       |
| 08   | BACK COVER (DRILLED) | 01       |
| 09   | BACK COVER           | 03       |
| 10   | ADJUSTABLE SHELF     | 02       |