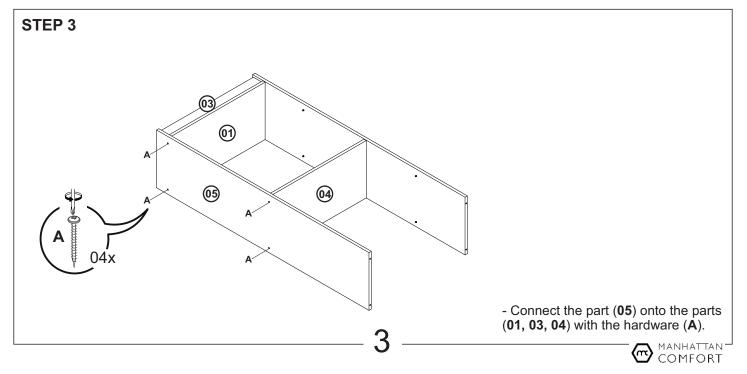

## **Technical information**

Maximum supported weight

Dimension: W: 53.54" H: 29.92" D: 20.86"

ASSEMBLY VIDEO

Tools needed (not included)

FRONT VIEW

REAR VIEW

| PART | DESCRIPTION            | QUANTITY |
|------|------------------------|----------|
| 01   | RIGHT SIDE             | 01       |
| 02   | FRAME                  | 01       |
| 03   | SHELF                  | 01       |
| 04   | CROSSBAR               | 02       |
| 05   | LEFT SIDE              | 01       |
| 06   | TOP                    | 01       |
| 07   | FEET                   | 02       |
| 08   | BACK COVER             | 01       |
| 09   | TOP/ BASE OF THE NICHE | 02       |
| 10   | SIDE OF THE NICHE      | 03       |