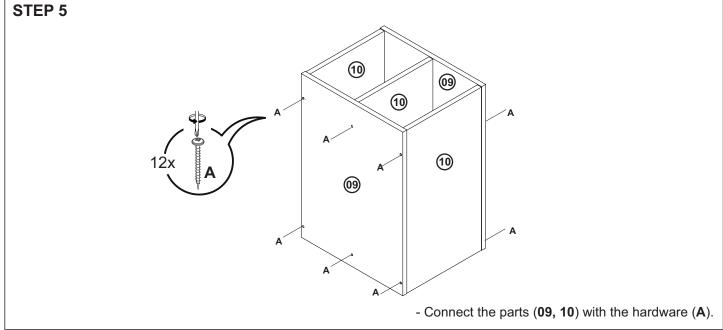

319 RIDGE RD, DAYTON, NJ08810, NEW JERSEY - UNITED STATES





## **Technical information**

Maximum supported weight

Dimension: W: 53.54" H: 29.92" D: 20.86"



ASSEMBLY VIDEO

Tools needed (not included)



FRONT VIEW

REAR VIEW





| PART | DESCRIPTION            | QUANTITY |
|------|------------------------|----------|
| 01   | RIGHT SIDE             | 01       |
| 02   | FRAME                  | 01       |
| 03   | SHELF                  | 01       |
| 04   | CROSSBAR               | 02       |
| 05   | LEFT SIDE              | 01       |
| 06   | TOP                    | 01       |
| 07   | FEET                   | 02       |
| 08   | BACK COVER             | 01       |
| 09   | TOP/ BASE OF THE NICHE | 02       |
| 10   | SIDE OF THE NICHE      | 03       |

HARDWARE



















888-230-2225 help@manhattancomfort.com 319 RIDGE RD, DAYTON, NJ08810, NEW JERSEY - UNITED STATES



## **Technical information**

Maximum supported weight

Dimension: W: 24.80" H: 60.12" D: 12.60"





ASSEMBLY VIDEO









REAR VIEW



| PART | DESCRIPTION          | QUANTITY |
|------|----------------------|----------|
| 01   | TOP                  | 01       |
| 02   | RIGHT SIDE           | 01       |
| 03   | CROSSBAR             | 01       |
| 04   | FIXED SHELF          | 01       |
| 05   | LEFT SIDE            | 01       |
| 06   | BASE                 | 01       |
| 07   | FEET                 | 04       |
| 08   | BACK COVER (DRILLED) | 01       |
| 09   | BACK COVER           | 03       |
| 10   | ADJUSTABLE SHELF     | 02       |

## HARDWARE

















STEP 7

#