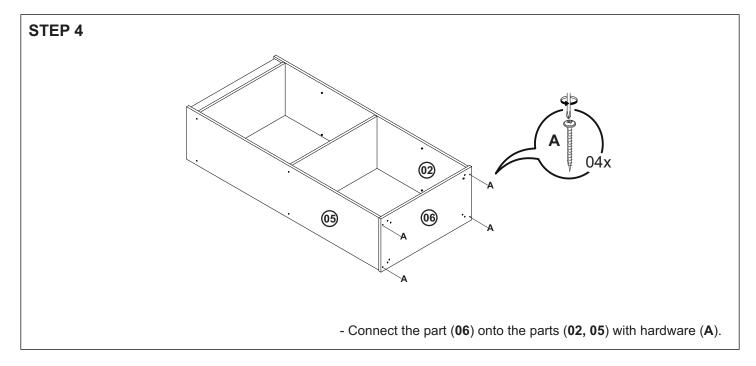

## **Technical information**

Maximum supported weight

Dimension: W: 53.54" H: 29.92" D: 20.86"

ASSEMBLY VIDEO

Tools needed (not included)

FRONT VIEW

REAR VIEW

| PART | DESCRIPTION            | QUANTITY |
|------|------------------------|----------|
| 01   | RIGHT SIDE             | 01       |
| 02   | FRAME                  | 01       |
| 03   | SHELF                  | 01       |
| 04   | CROSSBAR               | 02       |
| 05   | LEFT SIDE              | 01       |
| 06   | TOP                    | 01       |
| 07   | FEET                   | 02       |
| 08   | BACK COVER             | 01       |
| 09   | TOP/ BASE OF THE NICHE | 02       |
| 10   | SIDE OF THE NICHE      | 03       |