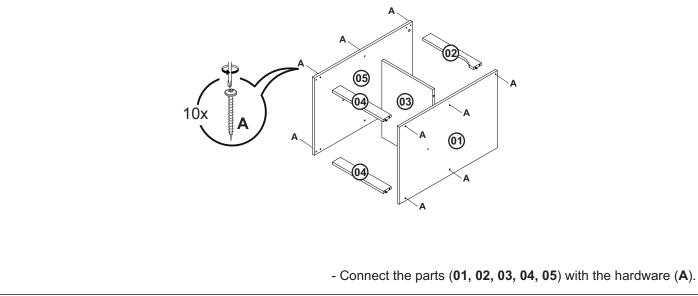

t.com 319 RIDGE RD, DAYTON, NJ08810, NEW JERSEY - UNITED STATES





## **Technical information**

Maximum supported weight

Dimension: W: 53.54" H: 29.92" D: 20.86"



ASSEMBLY VIDEO

Tools needed (not included)



FRONT VIEW

REAR VIEW





| PART | DESCRIPTION            | QUANTITY |
|------|------------------------|----------|
| 01   | RIGHT SIDE             | 01       |
| 02   | FRAME                  | 01       |
| 03   | SHELF                  | 01       |
| 04   | CROSSBAR               | 02       |
| 05   | LEFT SIDE              | 01       |
| 06   | TOP                    | 01       |
| 07   | FEET                   | 02       |
| 08   | BACK COVER             | 01       |
| 09   | TOP/ BASE OF THE NICHE | 02       |
| 10   | SIDE OF THE NICHE      | 03       |

HARDWARE



















888-230-2225 help@manhattancomfort.com 319 RIDGE RD, DAYTON, NJ08810, NEW JERSEY - UNITED STATES



## **Technical information**

Maximum supported weight

Dimension: W: 24.80" H: 60.12" D: 12.60"





ASSEMBLY VIDEO









REAR VIEW



| PART | DESCRIPTION          | QUANTITY |
|------|----------------------|----------|
| 01   | TOP                  | 01       |
| 02   | RIGHT SIDE           | 01       |
| 03   | CROSSBAR             | 01       |
| 04   | FIXED SHELF          | 01       |
| 05   | LEFT SIDE            | 01       |
| 06   | BASE                 | 01       |
| 07   | FEET                 | 04       |
| 08   | BACK COVER (DRILLED) | 01       |
| 09   | BACK COVER           | 03       |
| 10   | ADJUSTABLE SHELF     | 02       |

## HARDWARE

















STE