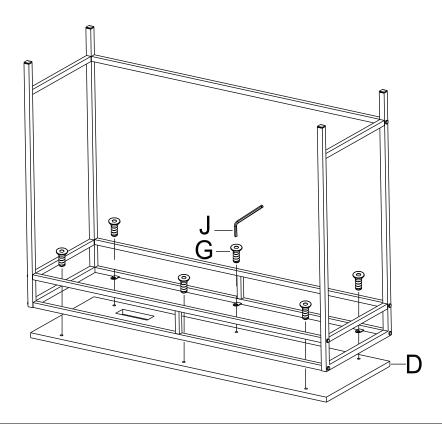

Attach Stretcher (C) to Side Frame (A) by Bolt (F) and Allen Wrench (J). Then cover the bolt head by Bolt Cover (H) as shown.

1

Attach assembled metal base to Wood Top (D) by Bolt (G) and Allen Wrench (J) as shown.