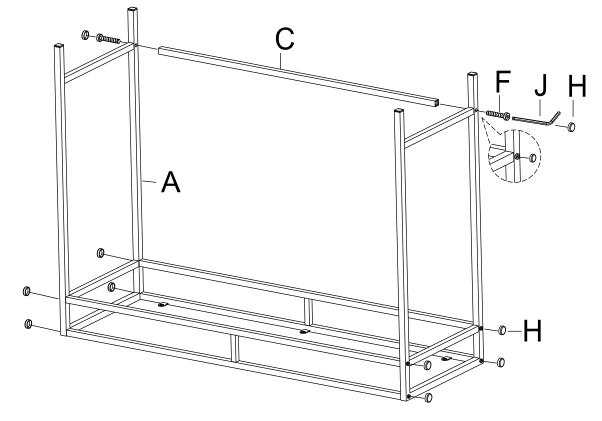

Attach Stretcher (C) to Side Frame (A) by Bolt (F) and Allen Wrench (J). Then cover the bolt head by Bolt Cover (H) as shown.

1

Attach assembled metal base to Wood Top (D) by Bolt (G) and Allen Wrench (J) as shown.