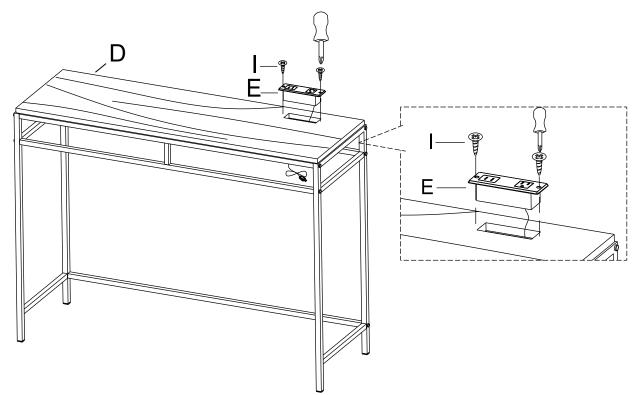

Attach Stretcher (C) to Side Frame (A) by Bolt (F) and Allen Wrench (J). Then cover the bolt head by Bolt Cover (H) as shown.

1

Attach assembled metal base to Wood Top (D) by Bolt (G) and Allen Wrench (J) as shown.