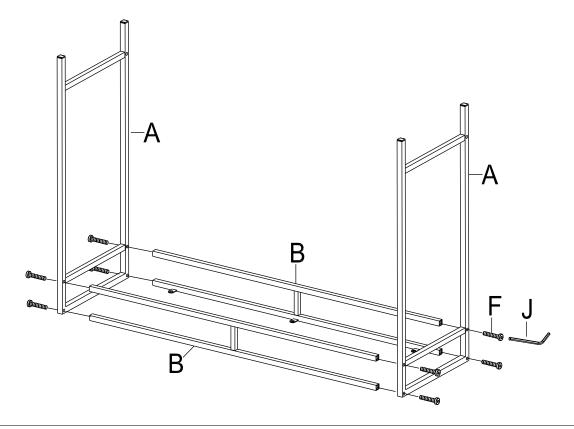

## ASSEMBLY INSTRUCTION

This page lists all the contents included in the box. Please take the time to identify the hardware as well as the individual components to this product. As you unpack and prepare for assembly, place the contents on a carpeted or padded area to protect them from damage. Attach Side Panel (B) to Side Frame (A) by Bolt (F) and Allen Wrench (J) as shown.