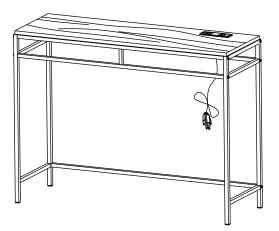

Attach Stretcher (C) to Side Frame (A) by Bolt (F) and Allen Wrench (J). Then cover the bolt head by Bolt Cover (H) as shown.

1

Attach assembled metal base to Wood Top (D) by Bolt (G) and Allen Wrench (J) as shown.