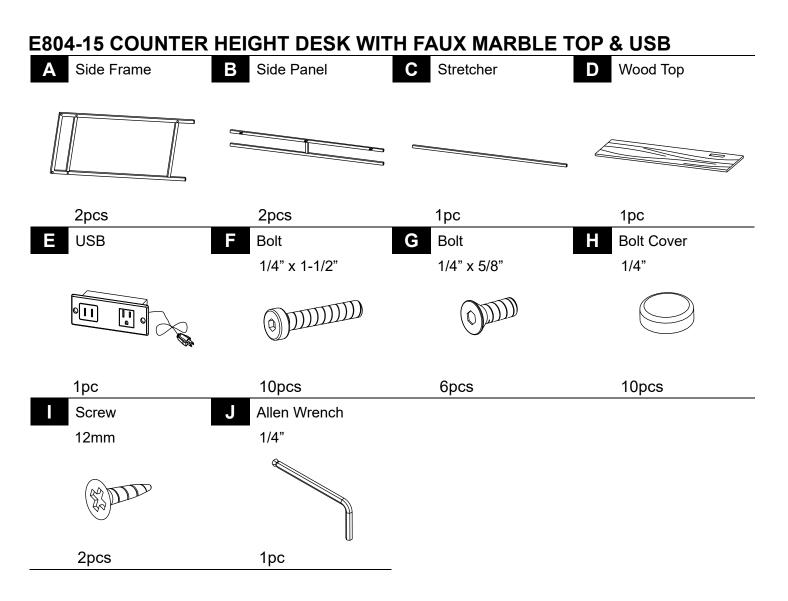

## ASSEMBLY INSTRUCTION

This page lists all the contents included in the box. Please take the time to identify the hardware as well as the individual components to this product. As you unpack and prepare for assembly, place the contents on a carpeted or padded area to protect them from damage. Attach Side Panel (B) to Side Frame (A) by Bolt (F) and Allen Wrench (J) as shown.