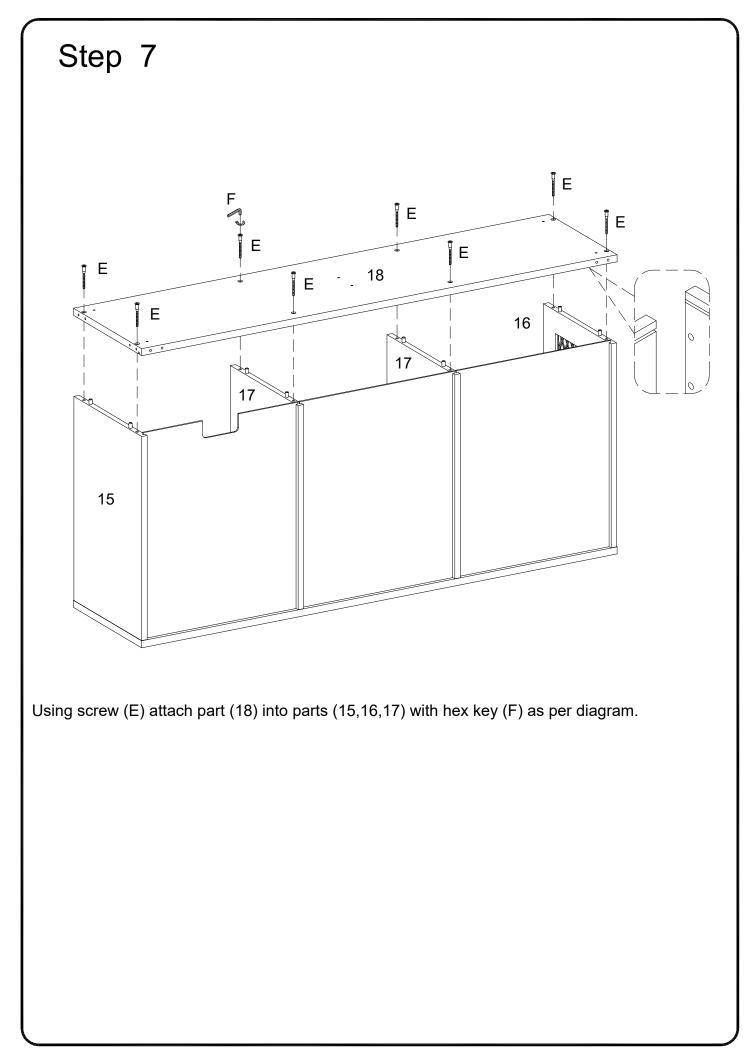

## Hardware List

| A                                                                                                                          |                                                                                                                                                                                                                                                                                                                                                                                                                                                                                                                                                                                                                                                                                                     | Ø8x30mm        | Wooden dowel                                                                                                           | 16 | pcs |  |
|----------------------------------------------------------------------------------------------------------------------------|-----------------------------------------------------------------------------------------------------------------------------------------------------------------------------------------------------------------------------------------------------------------------------------------------------------------------------------------------------------------------------------------------------------------------------------------------------------------------------------------------------------------------------------------------------------------------------------------------------------------------------------------------------------------------------------------------------|----------------|------------------------------------------------------------------------------------------------------------------------|----|-----|--|
| В                                                                                                                          |                                                                                                                                                                                                                                                                                                                                                                                                                                                                                                                                                                                                                                                                                                     | Ø6x35mm        | Cam bolt                                                                                                               | 8  | pcs |  |
| С                                                                                                                          |                                                                                                                                                                                                                                                                                                                                                                                                                                                                                                                                                                                                                                                                                                     | Ø15x11mm       | Cam lock                                                                                                               | 8  | pcs |  |
| D                                                                                                                          | $\bigcirc$                                                                                                                                                                                                                                                                                                                                                                                                                                                                                                                                                                                                                                                                                          |                | Sticker                                                                                                                | 8  | pcs |  |
| Е                                                                                                                          | annnnn 🗔 🌘                                                                                                                                                                                                                                                                                                                                                                                                                                                                                                                                                                                                                                                                                          | Ø6x50mm        | Screw                                                                                                                  | 8  | pcs |  |
| F                                                                                                                          |                                                                                                                                                                                                                                                                                                                                                                                                                                                                                                                                                                                                                                                                                                     | M 4            | Hex Key                                                                                                                | 1  | рс  |  |
| G                                                                                                                          | T                                                                                                                                                                                                                                                                                                                                                                                                                                                                                                                                                                                                                                                                                                   | Ø1/4"x12mm     | Bolt                                                                                                                   | 38 | pcs |  |
| н                                                                                                                          | <b>(</b>                                                                                                                                                                                                                                                                                                                                                                                                                                                                                                                                                                                                                                                                                            | Ø1/4"x15mm     | Bolt                                                                                                                   | 2  | pcs |  |
| J                                                                                                                          | O                                                                                                                                                                                                                                                                                                                                                                                                                                                                                                                                                                                                                                                                                                   | Ø1/4"x25mm     | Bolt                                                                                                                   | 3  | pcs |  |
| к                                                                                                                          | and the second se |                | Bolt                                                                                                                   | 3  | pcs |  |
| L                                                                                                                          |                                                                                                                                                                                                                                                                                                                                                                                                                                                                                                                                                                                                                                                                                                     |                | Nut                                                                                                                    | 2  | pcs |  |
| М                                                                                                                          | $\sum$                                                                                                                                                                                                                                                                                                                                                                                                                                                                                                                                                                                                                                                                                              |                | Wrench                                                                                                                 | 1  | рс  |  |
| Ν                                                                                                                          | © and the second second                                                                                                                                                                                                                                                                                                                                                                                                                                                                                                                                                                                                                                                                             | Ø1/4"x45mm     | Bolt                                                                                                                   | 3  | pcs |  |
| Ρ                                                                                                                          |                                                                                                                                                                                                                                                                                                                                                                                                                                                                                                                                                                                                                                                                                                     |                | Shelf support pin                                                                                                      | 12 | pcs |  |
| Q                                                                                                                          |                                                                                                                                                                                                                                                                                                                                                                                                                                                                                                                                                                                                                                                                                                     |                | Plastic wedge                                                                                                          | 12 | pcs |  |
| R                                                                                                                          | £711111110>                                                                                                                                                                                                                                                                                                                                                                                                                                                                                                                                                                                                                                                                                         | Ø3x17mm        | Screw                                                                                                                  | 12 | pcs |  |
| S                                                                                                                          | $\bigcirc$                                                                                                                                                                                                                                                                                                                                                                                                                                                                                                                                                                                                                                                                                          |                | Hole cover                                                                                                             | 1  | рс  |  |
| т                                                                                                                          |                                                                                                                                                                                                                                                                                                                                                                                                                                                                                                                                                                                                                                                                                                     |                | Glue tube                                                                                                              | 1  | рс  |  |
| U                                                                                                                          |                                                                                                                                                                                                                                                                                                                                                                                                                                                                                                                                                                                                                                                                                                     | Ø4x12mm        | Screw                                                                                                                  | 8  | pcs |  |
| V                                                                                                                          | STORE THE R                                                                                                                                                                                                                                                                                                                                                                                                                                                                                                                                                                                                                                                                                         |                | Drawer slider<br>*Note: This piece comes preasser<br>shipping purposes and must be d<br>to complete the desk assembly. |    | set |  |
|                                                                                                                            | Philips head screwdriver required for assembly                                                                                                                                                                                                                                                                                                                                                                                                                                                                                                                                                                                                                                                      |                |                                                                                                                        |    |     |  |
|                                                                                                                            |                                                                                                                                                                                                                                                                                                                                                                                                                                                                                                                                                                                                                                                                                                     | (not included) |                                                                                                                        |    |     |  |
| The hardware quantities listed above are required for proper assembly.<br>Some extra hardware may also have been included. |                                                                                                                                                                                                                                                                                                                                                                                                                                                                                                                                                                                                                                                                                                     |                |                                                                                                                        |    |     |  |