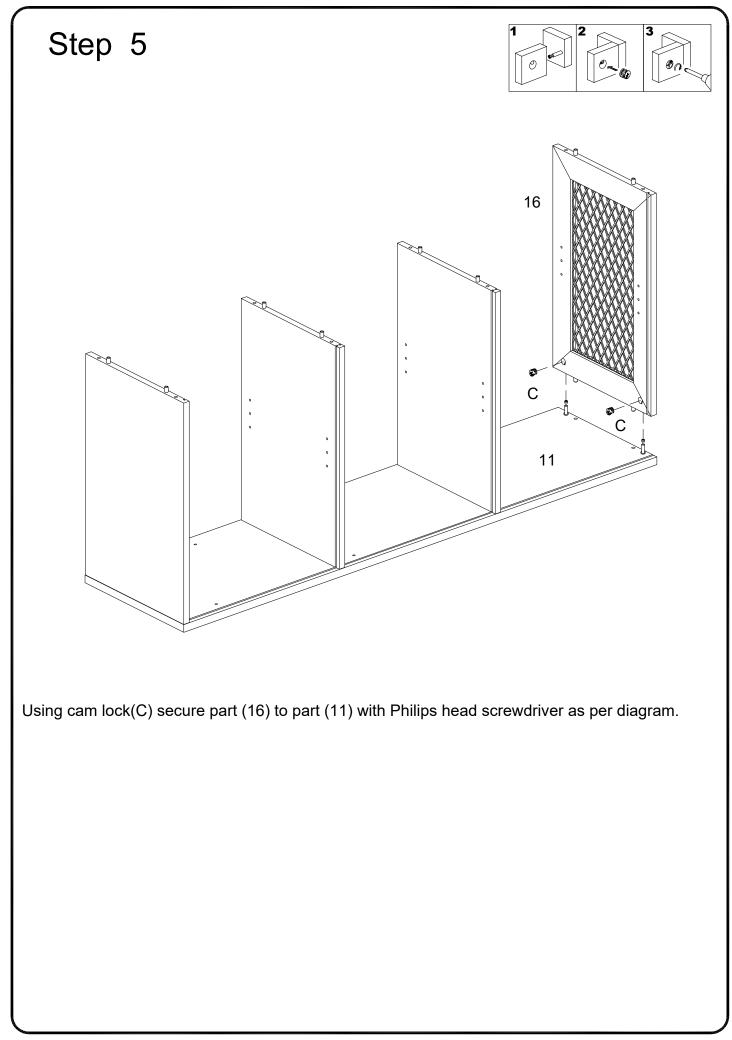

|                |                                                                                                                        |    |     |  |











































Position the assembled unit at the desired location ,if necessary adjust the floor leveler at the bottom of the support leg to level the unit .