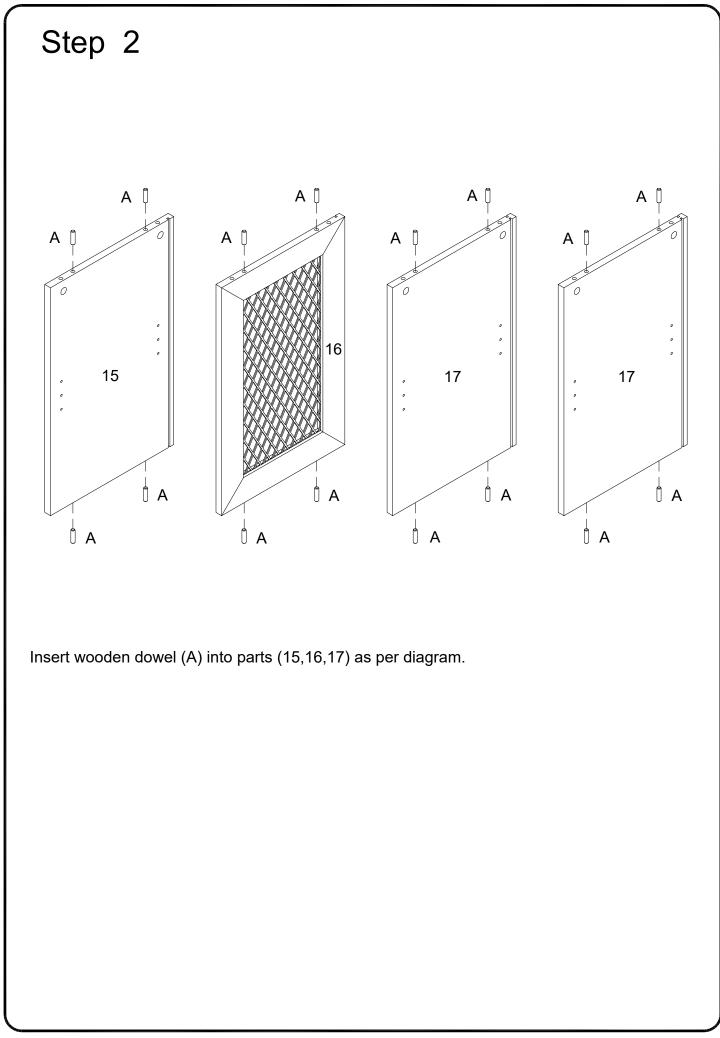

|                |                                                                                                                        |    |     |  |











































Position the assembled unit at the desired location ,if necessary adjust the floor leveler at the bottom of the support leg to level the unit .