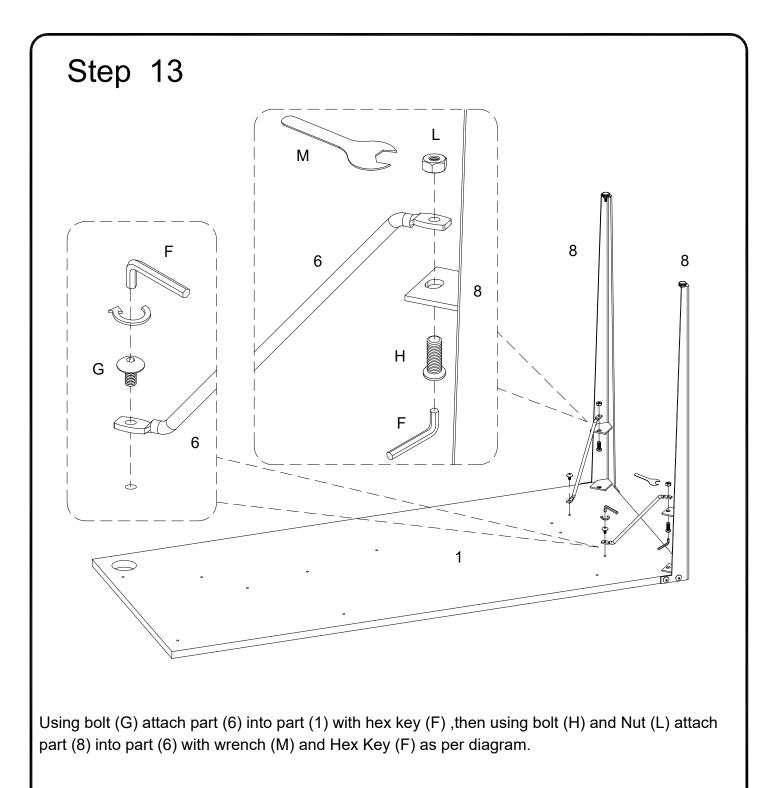

|                |                                                                                                                        |    |     |  |











































Position the assembled unit at the desired location ,if necessary adjust the floor leveler at the bottom of the support leg to level the unit .