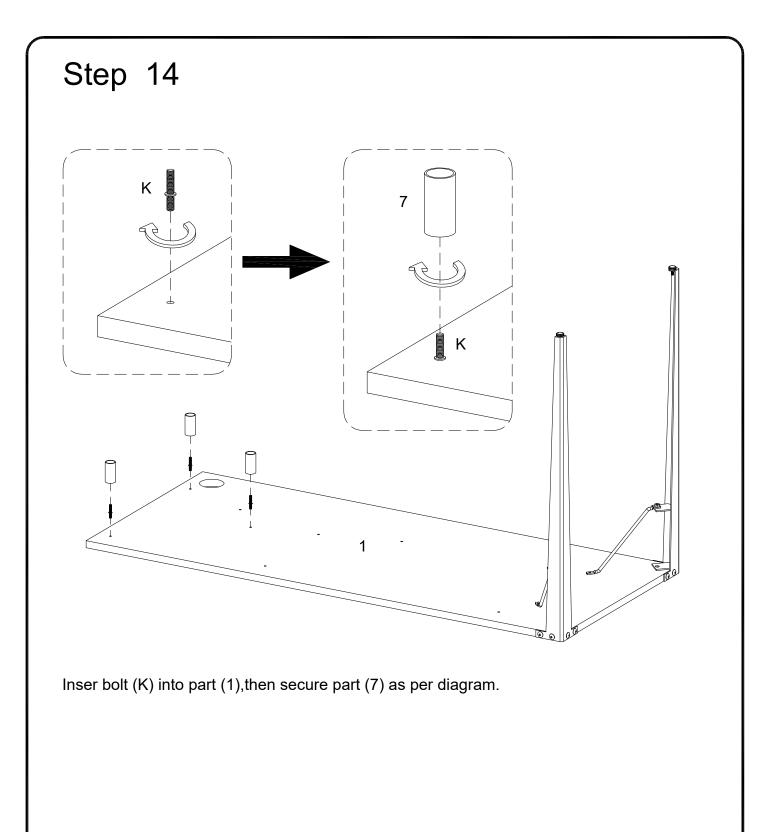

|                |                                                                                                                        |    |     |  |











































Position the assembled unit at the desired location ,if necessary adjust the floor leveler at the bottom of the support leg to level the unit .