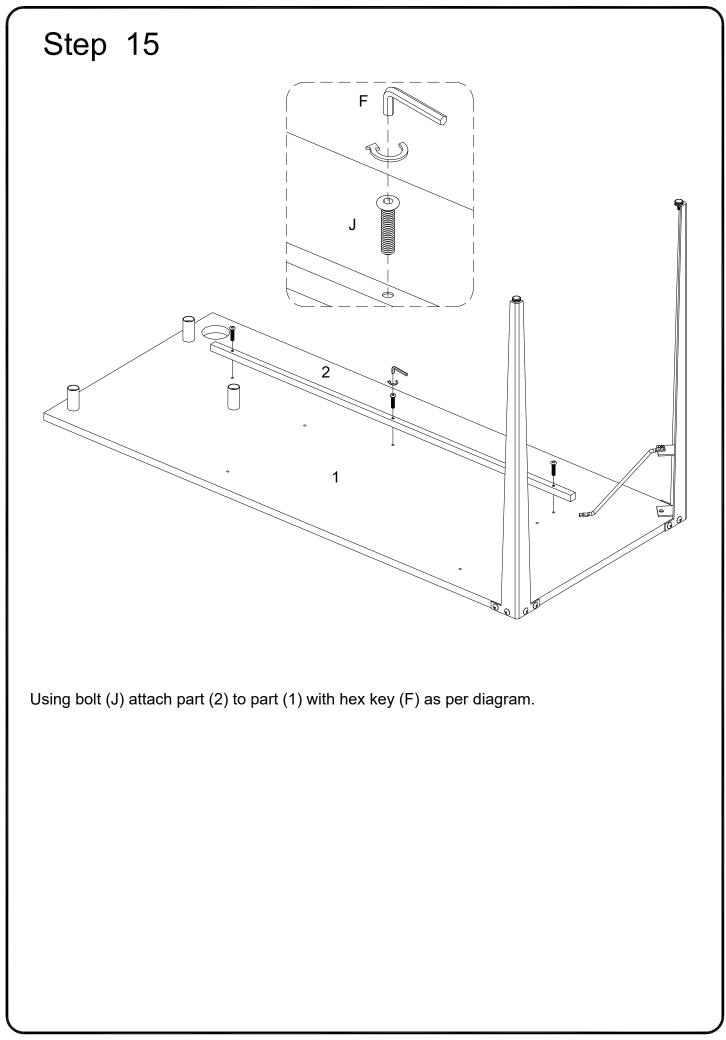

|                |                                                                                                                        |    |     |  |











































Position the assembled unit at the desired location ,if necessary adjust the floor leveler at the bottom of the support leg to level the unit .