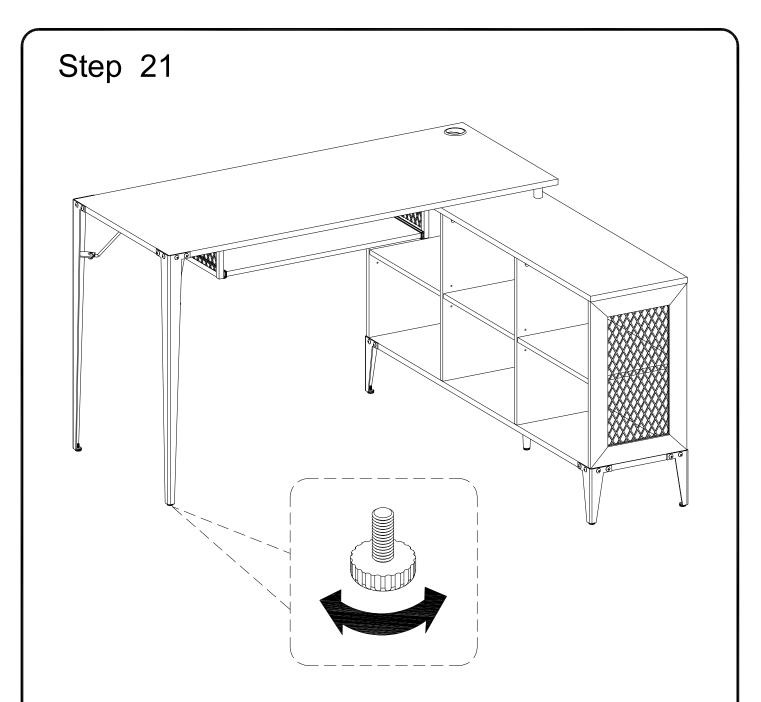

Position the assembled unit at the desired location ,if necessary adjust the floor leveler at the bottom of the support leg to level the unit .