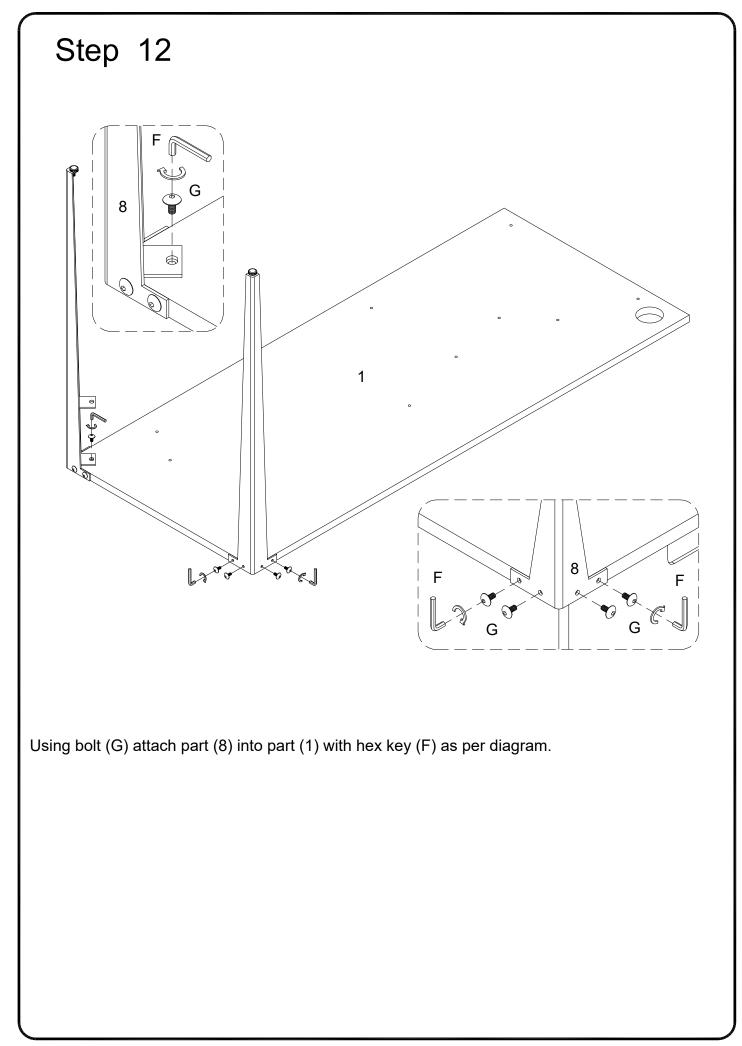

|                |                                                                                                                        |    |     |  |











































Position the assembled unit at the desired location ,if necessary adjust the floor leveler at the bottom of the support leg to level the unit .