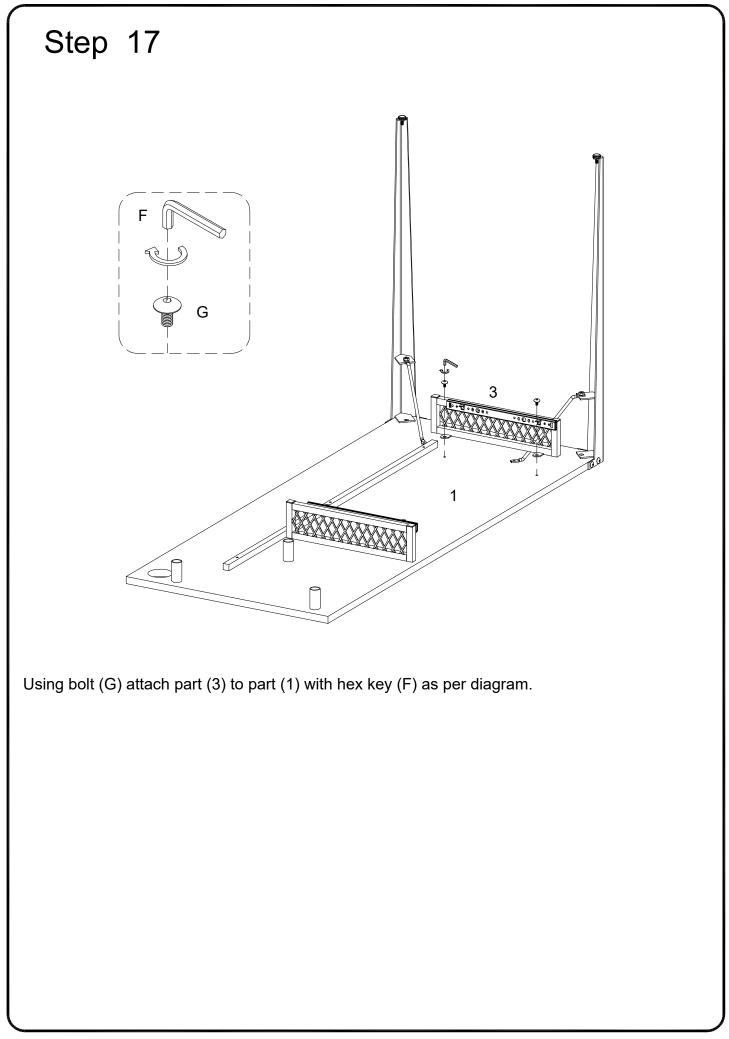

|                |                                                                                                                        |    |     |  |











































Position the assembled unit at the desired location ,if necessary adjust the floor leveler at the bottom of the support leg to level the unit .