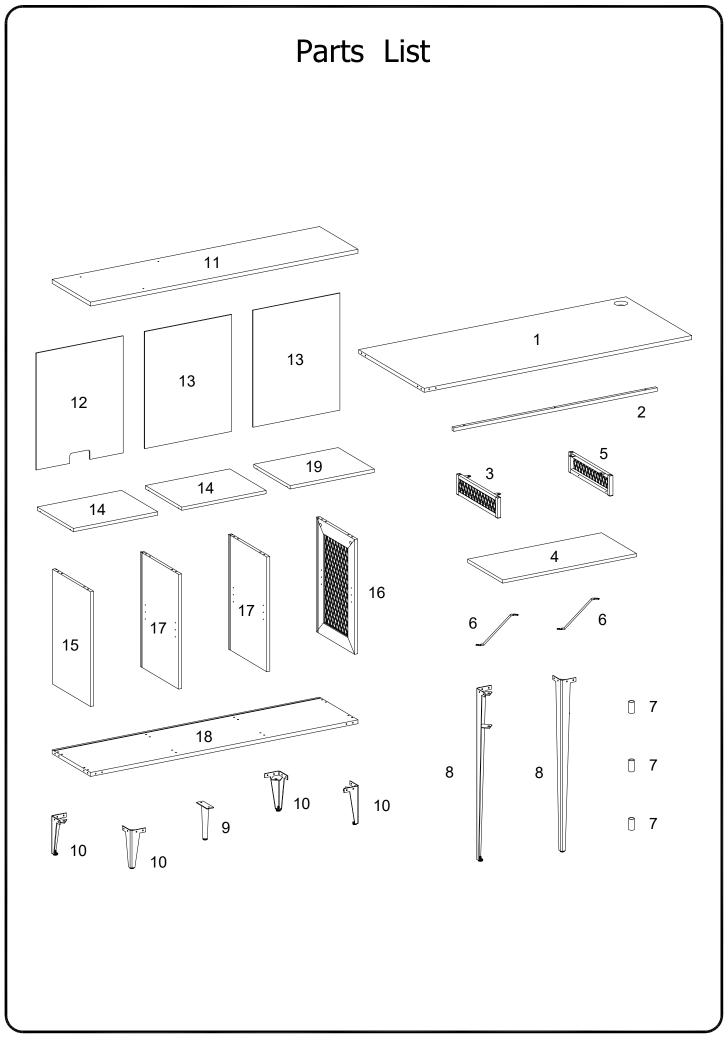

mbly of this product.
- III. Two people are recommended for ease in the assembly of this product.
- IV. The three main types of hardware used to assemble this product are : wood dowels , screws and bolts.
- V. The provided glue is to secure wood dowels in place . When first inserting dowels , locate the appropriate hole for the dowel , place a small amount of glue in the hole and insert the dowel . Wipe away excess glue immediately.



In future assembly steps when dowels are necessary to attach assembly parts together , place a small amount of glue on the end of the dowel before attaching parts together . Wipe away excess glue immediately.



VI. A Phillips head screwdriver is required for the assembly of this product .



VII. Power tools should not be used to assemble this product .





Copyright  $\[mathbb{@}\]$  2019 by Walker Edison Furniture Co., LLC. All rights reserved.

## Hardware List

| A                                                                                                                          |