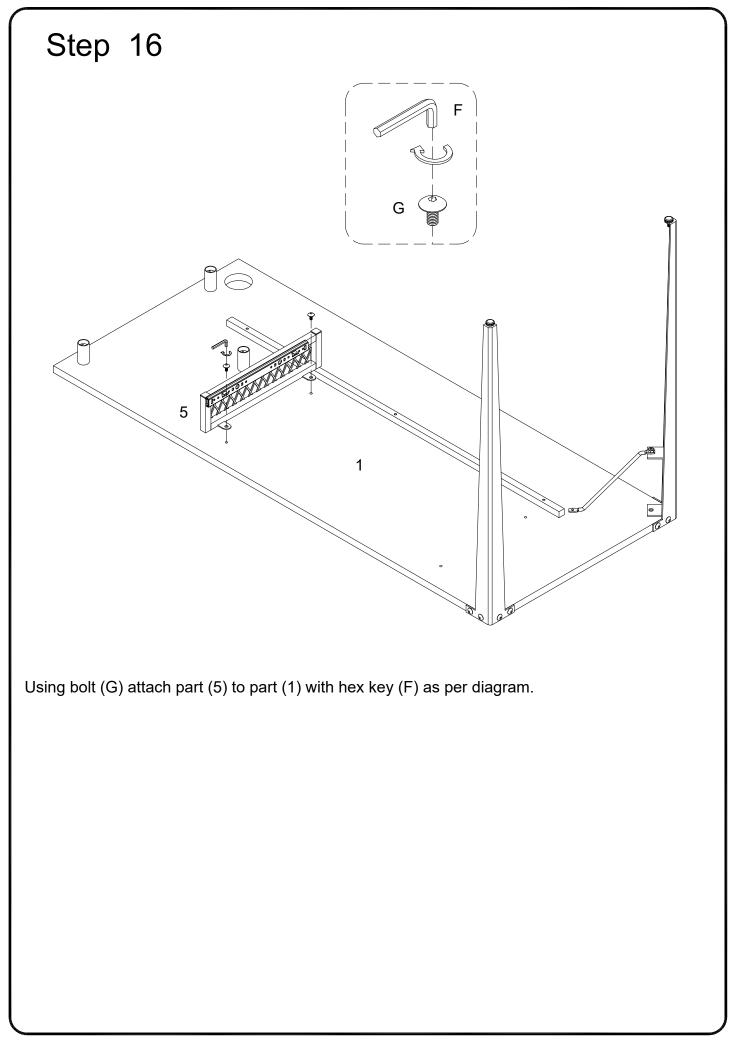

|                |                                                                                                                        |    |     |  |











































Position the assembled unit at the desired location ,if necessary adjust the floor leveler at the bottom of the support leg to level the unit .