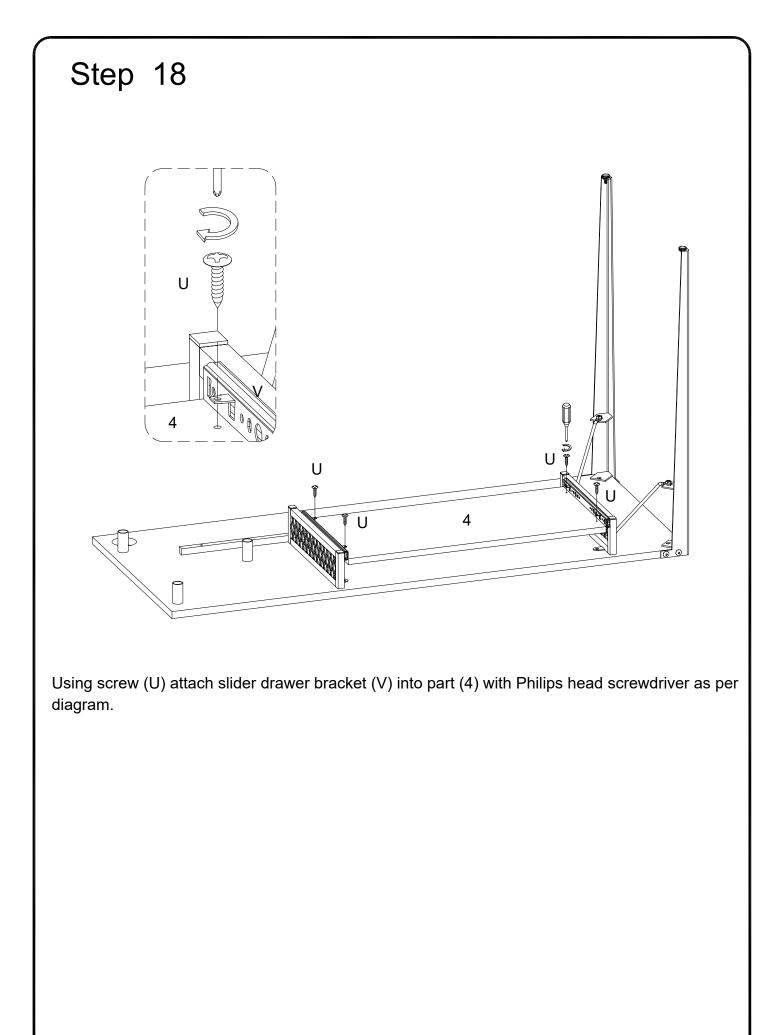

|                |                                                                                                                        |    |     |  |











































Position the assembled unit at the desired location ,if necessary adjust the floor leveler at the bottom of the support leg to level the unit .