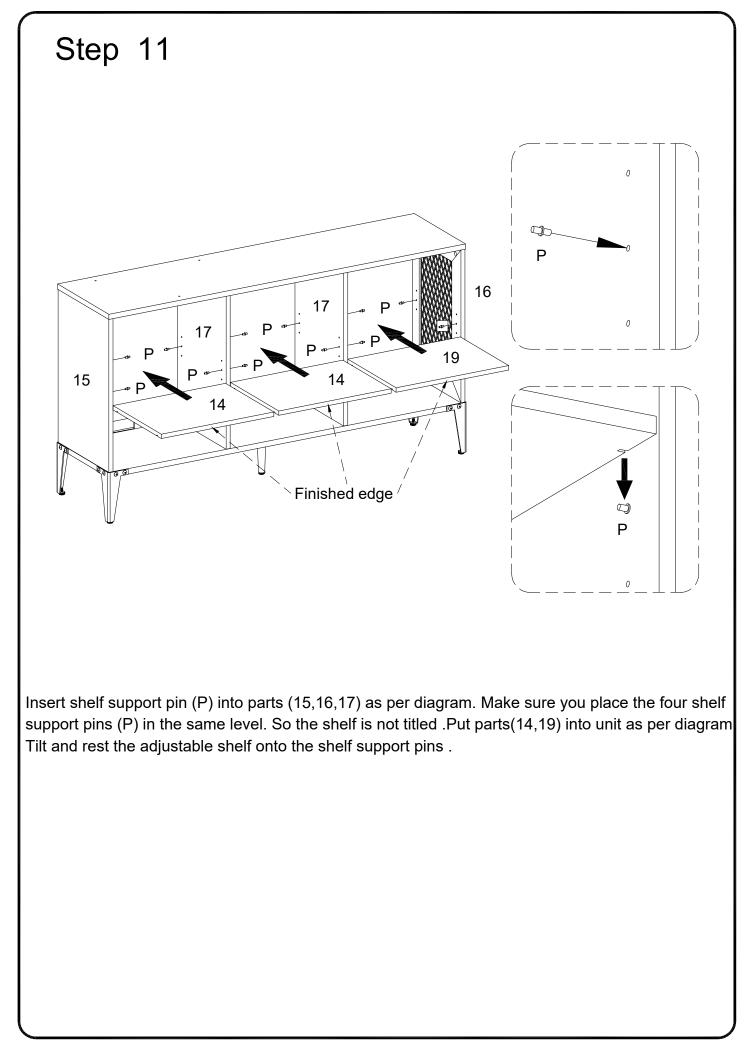

Position the assembled unit at the desired location ,if necessary adjust the floor leveler at the bottom of the support leg to level the unit .