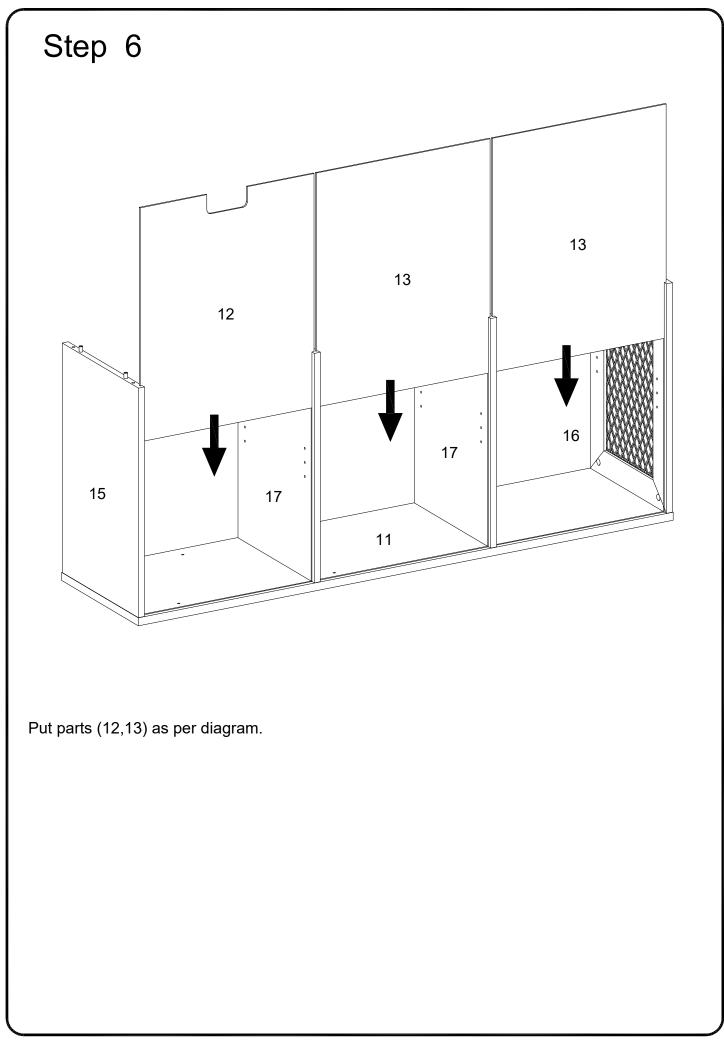

|                |                                                                                                                        |    |     |  |











































Position the assembled unit at the desired location ,if necessary adjust the floor leveler at the bottom of the support leg to level the unit .