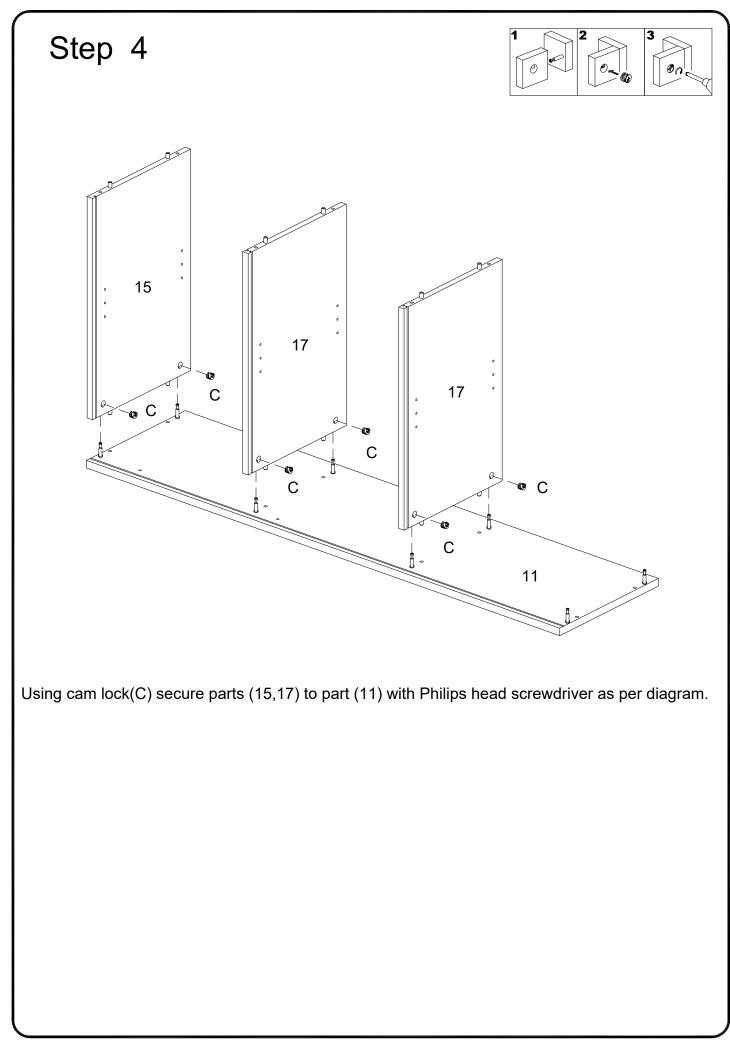

|                |                                                                                                                        |    |     |  |











































Position the assembled unit at the desired location ,if necessary adjust the floor leveler at the bottom of the support leg to level the unit .