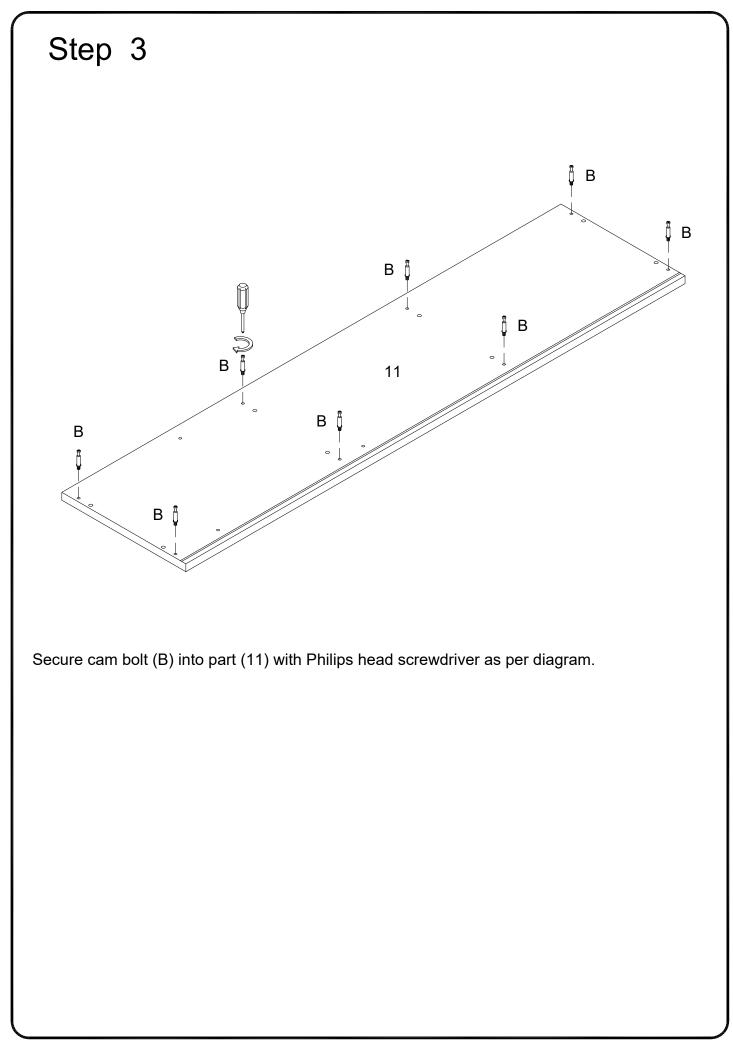

|                |                                                                                                                        |    |     |  |











































Position the assembled unit at the desired location ,if necessary adjust the floor leveler at the bottom of the support leg to level the unit .