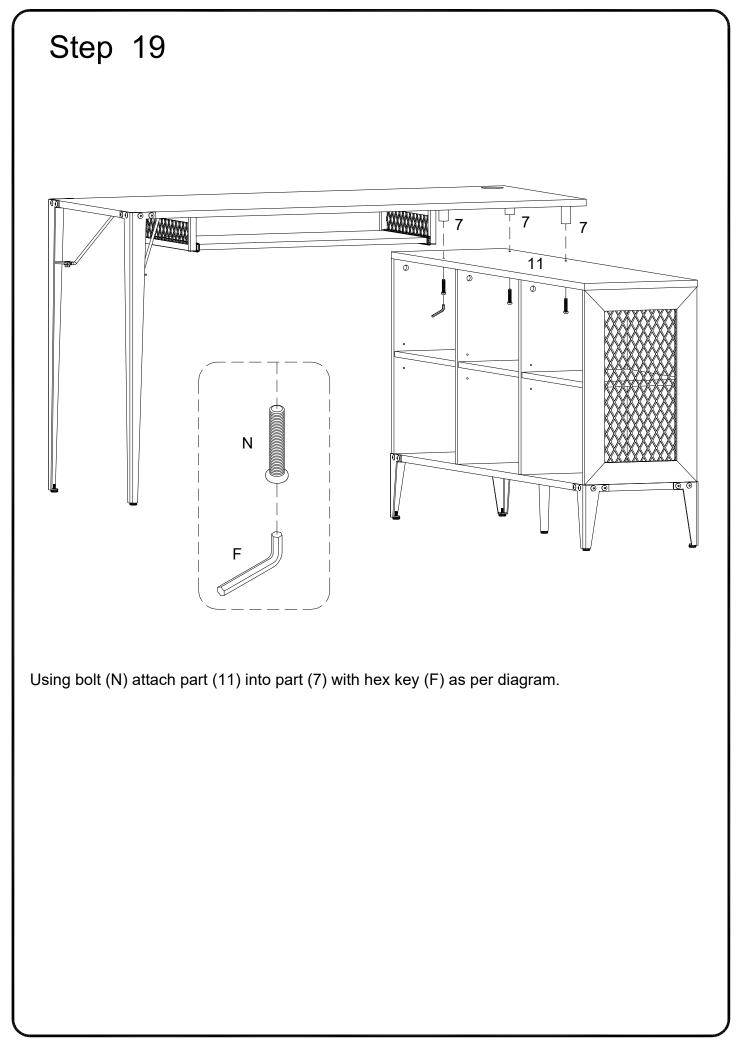

|                |                                                                                                                        |    |     |  |











































Position the assembled unit at the desired location ,if necessary adjust the floor leveler at the bottom of the support leg to level the unit .