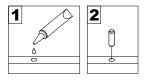

## **General Assembly Guidelines**

- I. Ensure that all parts and hardware are available before beginning assembly.
- II. Follow each step carefully to ensure the proper assembly of this product.
- III. Two people are recommended for ease in the assembly of this product.
- IV. The three main types of hardware used to assemble this product are : wood dowels , screws and bolts.
- V. The provided glue is to secure wood dowels in place . When first inserting dowels , locate the appropriate hole for the dowel , place a small amount of glue in the hole and insert the dowel . Wipe away excess glue immediately.

In future assembly steps when dowels are necessary to attach assembly parts together , place a small amount of glue on the end of the dowel before attaching parts together . Wipe away excess glue immediately.