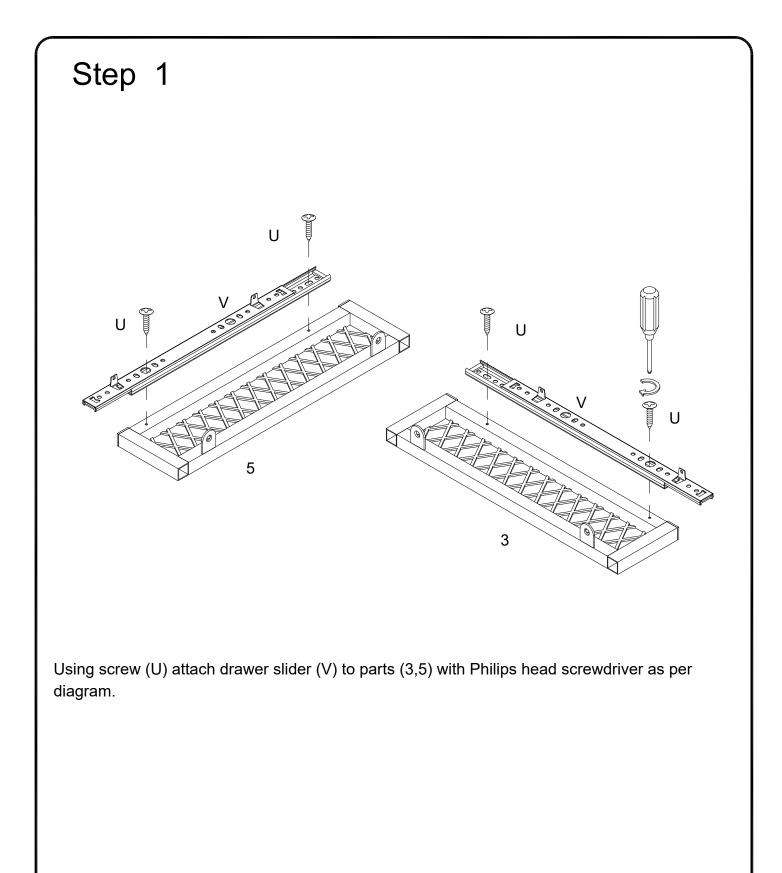

|                |                                                                                                                        |    |     |  |











































Position the assembled unit at the desired location ,if necessary adjust the floor leveler at the bottom of the support leg to level the unit .