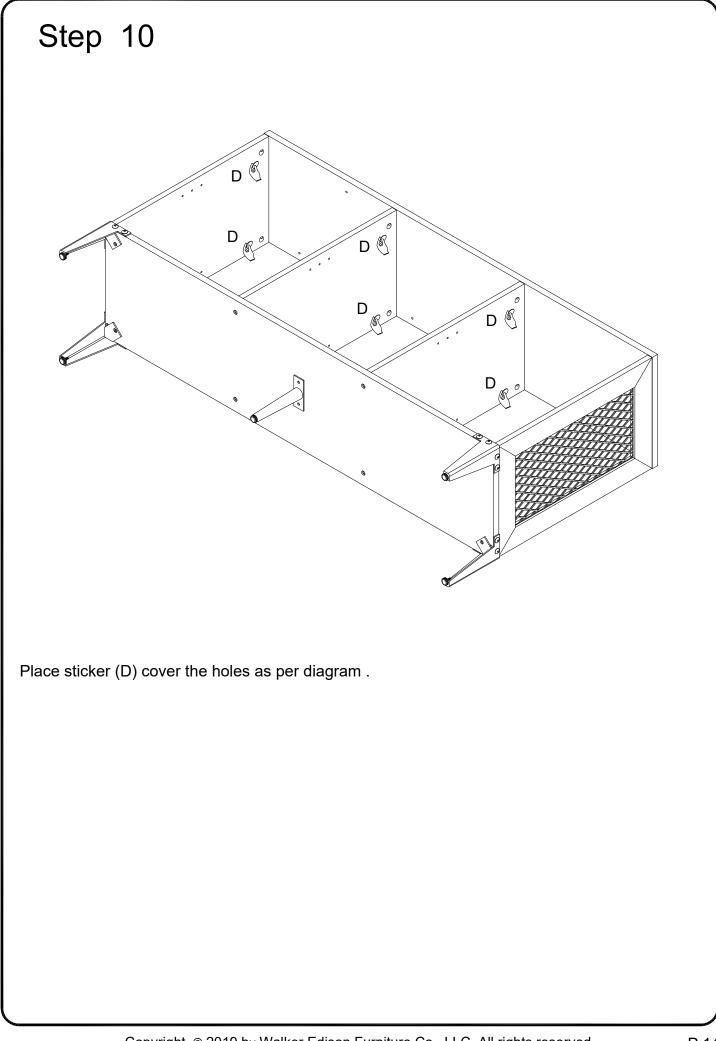

## Hardware List

| A                                                                                                                          |                                                                                                                                                                                                                                                                                                                                                                                                                                                                                                                                                                                                                                                                                                     | Ø8x30mm        | Wooden dowel                                                                                                           | 16 | pcs |  |
|----------------------------------------------------------------------------------------------------------------------------|-----------------------------------------------------------------------------------------------------------------------------------------------------------------------------------------------------------------------------------------------------------------------------------------------------------------------------------------------------------------------------------------------------------------------------------------------------------------------------------------------------------------------------------------------------------------------------------------------------------------------------------------------------------------------------------------------------|----------------|------------------------------------------------------------------------------------------------------------------------|----|-----|--|
| В                                                                                                                          |                                                                                                                                                                                                                                                                                                                                                                                                                                                                                                                                                                                                                                                                                                     | Ø6x35mm        | Cam bolt                                                                                                               | 8  | pcs |  |
| С                                                                                                                          |                                                                                                                                                                                                                                                                                                                                                                                                                                                                                                                                                                                                                                                                                                     | Ø15x11mm       | Cam lock                                                                                                               | 8  | pcs |  |
| D                                                                                                                          | $\bigcirc$                                                                                                                                                                                                                                                                                                                                                                                                                                                                                                                                                                                                                                                                                          |                | Sticker                                                                                                                | 8  | pcs |  |
| Е                                                                                                                          | annnnn 🗔 🌘                                                                                                                                                                                                                                                                                                                                                                                                                                                                                                                                                                                                                                                                                          | Ø6x50mm        | Screw                                                                                                                  | 8  | pcs |  |
| F                                                                                                                          |                                                                                                                                                                                                                                                                                                                                                                                                                                                                                                                                                                                                                                                                                                     | M 4            | Hex Key                                                                                                                | 1  | рс  |  |
| G                                                                                                                          | T                                                                                                                                                                                                                                                                                                                                                                                                                                                                                                                                                                                                                                                                                                   | Ø1/4"x12mm     | Bolt                                                                                                                   | 38 | pcs |  |
| н                                                                                                                          | <b>(</b>                                                                                                                                                                                                                                                                                                                                                                                                                                                                                                                                                                                                                                                                                            | Ø1/4"x15mm     | Bolt                                                                                                                   | 2  | pcs |  |
| J                                                                                                                          | O                                                                                                                                                                                                                                                                                                                                                                                                                                                                                                                                                                                                                                                                                                   | Ø1/4"x25mm     | Bolt                                                                                                                   | 3  | pcs |  |
| к                                                                                                                          | and the second se |                | Bolt                                                                                                                   | 3  | pcs |  |
| L                                                                                                                          |                                                                                                                                                                                                                                                                                                                                                                                                                                                                                                                                                                                                                                                                                                     |                | Nut                                                                                                                    | 2  | pcs |  |
| М                                                                                                                          | $\sum$                                                                                                                                                                                                                                                                                                                                                                                                                                                                                                                                                                                                                                                                                              |                | Wrench                                                                                                                 | 1  | рс  |  |
| Ν                                                                                                                          | © and the second second                                                                                                                                                                                                                                                                                                                                                                                                                                                                                                                                                                                                                                                                             | Ø1/4"x45mm     | Bolt                                                                                                                   | 3  | pcs |  |
| Ρ                                                                                                                          |                                                                                                                                                                                                                                                                                                                                                                                                                                                                                                                                                                                                                                                                                                     |                | Shelf support pin                                                                                                      | 12 | pcs |  |
| Q                                                                                                                          |                                                                                                                                                                                                                                                                                                                                                                                                                                                                                                                                                                                                                                                                                                     |                | Plastic wedge                                                                                                          | 12 | pcs |  |
| R                                                                                                                          | £711111110>                                                                                                                                                                                                                                                                                                                                                                                                                                                                                                                                                                                                                                                                                         | Ø3x17mm        | Screw                                                                                                                  | 12 | pcs |  |
| S                                                                                                                          | $\bigcirc$                                                                                                                                                                                                                                                                                                                                                                                                                                                                                                                                                                                                                                                                                          |                | Hole cover                                                                                                             | 1  | рс  |  |
| т                                                                                                                          |                                                                                                                                                                                                                                                                                                                                                                                                                                                                                                                                                                                                                                                                                                     |                | Glue tube                                                                                                              | 1  | рс  |  |
| U                                                                                                                          |                                                                                                                                                                                                                                                                                                                                                                                                                                                                                                                                                                                                                                                                                                     | Ø4x12mm        | Screw                                                                                                                  | 8  | pcs |  |
| V                                                                                                                          | STORE THE R                                                                                                                                                                                                                                                                                                                                                                                                                                                                                                                                                                                                                                                                                         |                | Drawer slider<br>*Note: This piece comes preasser<br>shipping purposes and must be d<br>to complete the desk assembly. |    | set |  |
|                                                                                                                            | Philips head screwdriver required for assembly                                                                                                                                                                                                                                                                                                                                                                                                                                                                                                                                                                                                                                                      |                |                                                                                                                        |    |     |  |
|                                                                                                                            |                                                                                                                                                                                                                                                                                                                                                                                                                                                                                                                                                                                                                                                                                                     | (not included) |                                                                                                                        |    |     |  |
| The hardware quantities listed above are required for proper assembly.<br>Some extra hardware may also have been included. |                                                                                                                                                                                                                                                                                                                                                                                                                                                                                                                                                                                                                                                                                                     |                |                                                                                                                        |    |     |  |