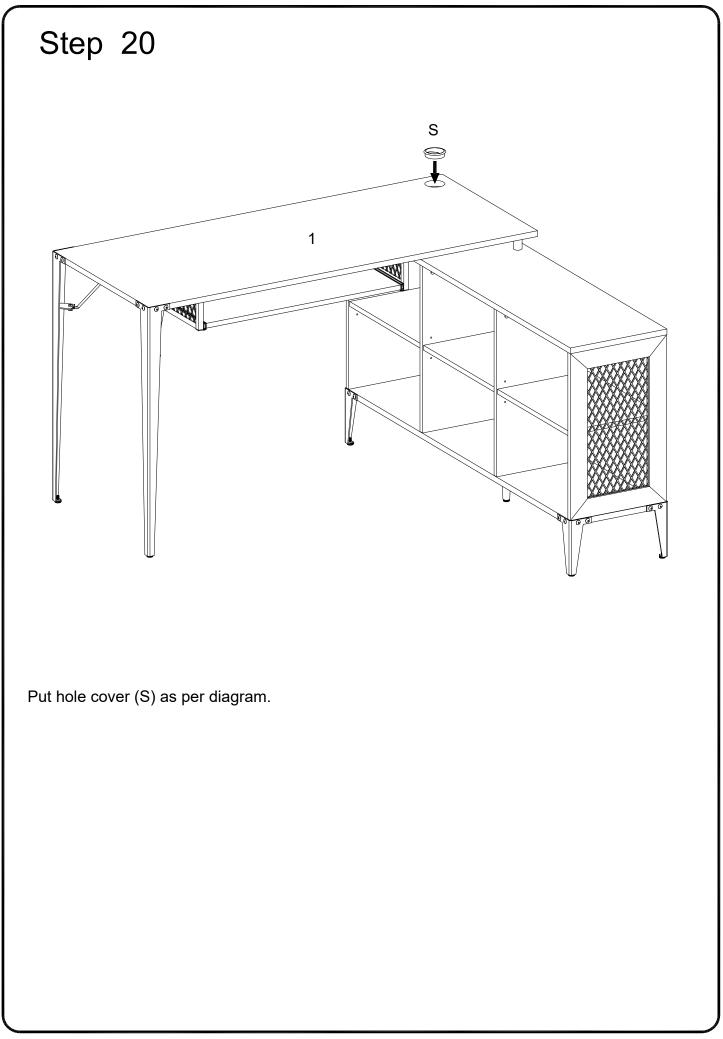

|                |                                                                                                                        |    |     |  |











































Position the assembled unit at the desired location ,if necessary adjust the floor leveler at the bottom of the support leg to level the unit .