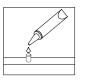

## **General Assembly Guidelines**

- I. Ensure that all parts and hardware are available before beginning assembly.
- II. Follow each step carefully to ensure the proper assembly of this product.
- III. Two people are recommended for ease in the assembly of this product.
- IV. The three main types of hardware used to assemble this product are : wood dowels , screws and bolts.
- V. The provided glue is to secure wood dowels in place . When first inserting dowels , locate the appropriate hole for the dowel , place a small amount of glue in the hole and insert the dowel . Wipe away excess glue immediately.

In future assembly steps when dowels are necessary to attach assembly parts together , place a small amount of glue on the end of the dowel before attaching parts together . Wipe away excess glue immediately.