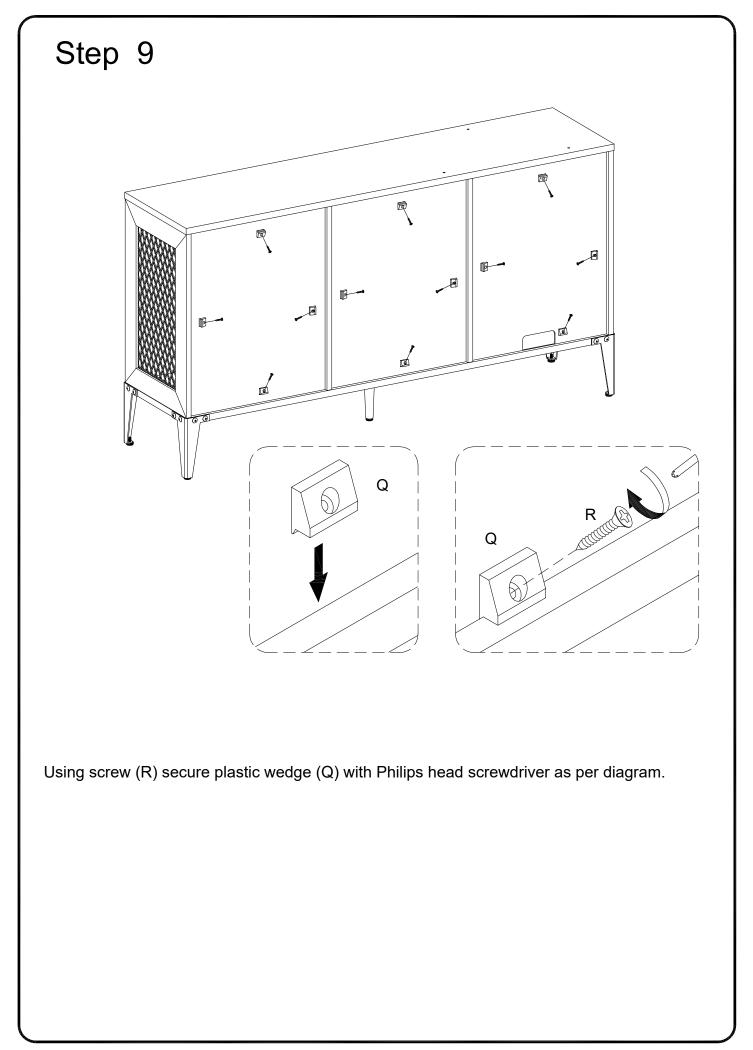

## Hardware List

| A                                                                                                                          |                                                                                                                                                                                                                                                                                                                                                                                                                                                                                                                                                                                                                                                                                                     | Ø8x30mm        | Wooden dowel                                                                                                           | 16 | pcs |  |
|----------------------------------------------------------------------------------------------------------------------------|-----------------------------------------------------------------------------------------------------------------------------------------------------------------------------------------------------------------------------------------------------------------------------------------------------------------------------------------------------------------------------------------------------------------------------------------------------------------------------------------------------------------------------------------------------------------------------------------------------------------------------------------------------------------------------------------------------|----------------|------------------------------------------------------------------------------------------------------------------------|----|-----|--|
| В                                                                                                                          |                                                                                                                                                                                                                                                                                                                                                                                                                                                                                                                                                                                                                                                                                                     | Ø6x35mm        | Cam bolt                                                                                                               | 8  | pcs |  |
| С                                                                                                                          |                                                                                                                                                                                                                                                                                                                                                                                                                                                                                                                                                                                                                                                                                                     | Ø15x11mm       | Cam lock                                                                                                               | 8  | pcs |  |
| D                                                                                                                          | $\bigcirc$                                                                                                                                                                                                                                                                                                                                                                                                                                                                                                                                                                                                                                                                                          |                | Sticker                                                                                                                | 8  | pcs |  |
| Е                                                                                                                          | annnnn 🗔 🌘                                                                                                                                                                                                                                                                                                                                                                                                                                                                                                                                                                                                                                                                                          | Ø6x50mm        | Screw                                                                                                                  | 8  | pcs |  |
| F                                                                                                                          |                                                                                                                                                                                                                                                                                                                                                                                                                                                                                                                                                                                                                                                                                                     | M 4            | Hex Key                                                                                                                | 1  | рс  |  |
| G                                                                                                                          | T                                                                                                                                                                                                                                                                                                                                                                                                                                                                                                                                                                                                                                                                                                   | Ø1/4"x12mm     | Bolt                                                                                                                   | 38 | pcs |  |
| н                                                                                                                          | <b>(</b>                                                                                                                                                                                                                                                                                                                                                                                                                                                                                                                                                                                                                                                                                            | Ø1/4"x15mm     | Bolt                                                                                                                   | 2  | pcs |  |
| J                                                                                                                          | O                                                                                                                                                                                                                                                                                                                                                                                                                                                                                                                                                                                                                                                                                                   | Ø1/4"x25mm     | Bolt                                                                                                                   | 3  | pcs |  |
| к                                                                                                                          | and the second se |                | Bolt                                                                                                                   | 3  | pcs |  |
| L                                                                                                                          |                                                                                                                                                                                                                                                                                                                                                                                                                                                                                                                                                                                                                                                                                                     |                | Nut                                                                                                                    | 2  | pcs |  |
| М                                                                                                                          | $\sum$                                                                                                                                                                                                                                                                                                                                                                                                                                                                                                                                                                                                                                                                                              |                | Wrench                                                                                                                 | 1  | рс  |  |
| Ν                                                                                                                          | © and the second second                                                                                                                                                                                                                                                                                                                                                                                                                                                                                                                                                                                                                                                                             | Ø1/4"x45mm     | Bolt                                                                                                                   | 3  | pcs |  |
| Ρ                                                                                                                          |                                                                                                                                                                                                                                                                                                                                                                                                                                                                                                                                                                                                                                                                                                     |                | Shelf support pin                                                                                                      | 12 | pcs |  |
| Q                                                                                                                          |                                                                                                                                                                                                                                                                                                                                                                                                                                                                                                                                                                                                                                                                                                     |                | Plastic wedge                                                                                                          | 12 | pcs |  |
| R                                                                                                                          | £711111110>                                                                                                                                                                                                                                                                                                                                                                                                                                                                                                                                                                                                                                                                                         | Ø3x17mm        | Screw                                                                                                                  | 12 | pcs |  |
| S                                                                                                                          | $\bigcirc$                                                                                                                                                                                                                                                                                                                                                                                                                                                                                                                                                                                                                                                                                          |                | Hole cover                                                                                                             | 1  | рс  |  |
| т                                                                                                                          |                                                                                                                                                                                                                                                                                                                                                                                                                                                                                                                                                                                                                                                                                                     |                | Glue tube                                                                                                              | 1  | рс  |  |
| U                                                                                                                          |                                                                                                                                                                                                                                                                                                                                                                                                                                                                                                                                                                                                                                                                                                     | Ø4x12mm        | Screw                                                                                                                  | 8  | pcs |  |
| V                                                                                                                          | STORE THE R                                                                                                                                                                                                                                                                                                                                                                                                                                                                                                                                                                                                                                                                                         |                | Drawer slider<br>*Note: This piece comes preasser<br>shipping purposes and must be d<br>to complete the desk assembly. |    | set |  |
|                                                                                                                            | Philips head screwdriver required for assembly                                                                                                                                                                                                                                                                                                                                                                                                                                                                                                                                                                                                                                                      |                |                                                                                                                        |    |     |  |
|                                                                                                                            |                                                                                                                                                                                                                                                                                                                                                                                                                                                                                                                                                                                                                                                                                                     | (not included) |                                                                                                                        |    |     |  |
| The hardware quantities listed above are required for proper assembly.<br>Some extra hardware may also have been included. |                                                                                                                                                                                                                                                                                                                                                                                                                                                                                                                                                                                                                                                                                                     |                |                                                                                                                        |    |     |  |