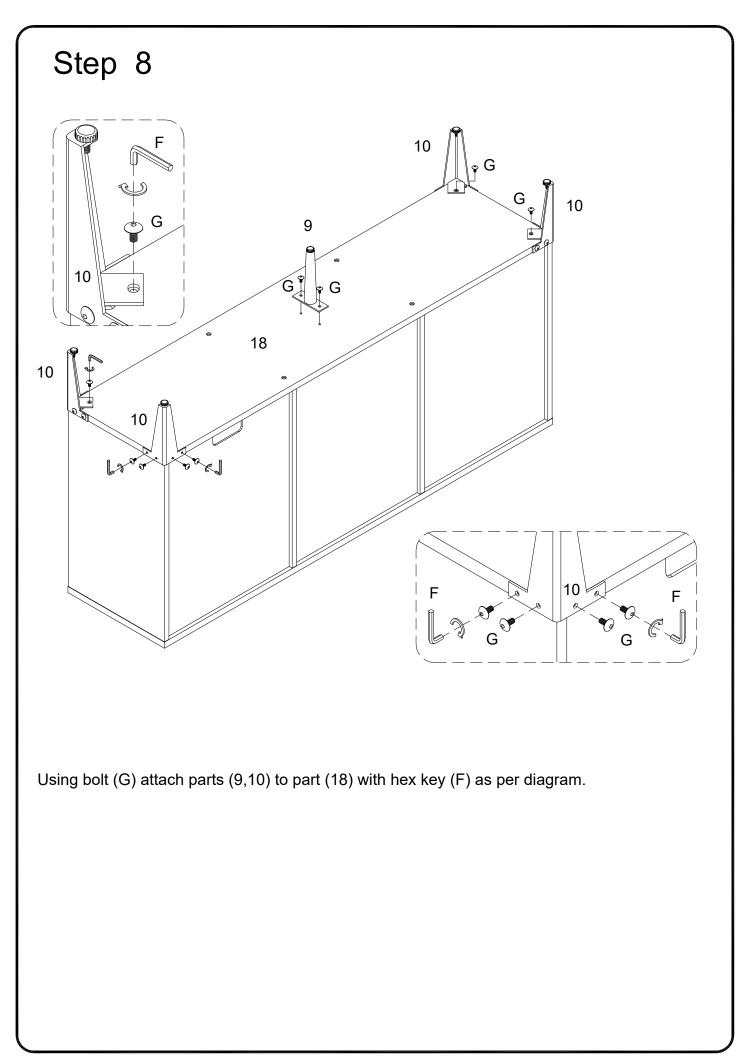

## Hardware List

| A                                                                                                                          |                                                                                                                                                                                                                                                                                                                                                                                                                                                                                                                                                                                                                                                                                                     | Ø8x30mm        | Wooden dowel                                                                                                           | 16 | pcs |  |
|----------------------------------------------------------------------------------------------------------------------------|-----------------------------------------------------------------------------------------------------------------------------------------------------------------------------------------------------------------------------------------------------------------------------------------------------------------------------------------------------------------------------------------------------------------------------------------------------------------------------------------------------------------------------------------------------------------------------------------------------------------------------------------------------------------------------------------------------|----------------|------------------------------------------------------------------------------------------------------------------------|----|-----|--|
| В                                                                                                                          |                                                                                                                                                                                                                                                                                                                                                                                                                                                                                                                                                                                                                                                                                                     | Ø6x35mm        | Cam bolt                                                                                                               | 8  | pcs |  |
| С                                                                                                                          |                                                                                                                                                                                                                                                                                                                                                                                                                                                                                                                                                                                                                                                                                                     | Ø15x11mm       | Cam lock                                                                                                               | 8  | pcs |  |
| D                                                                                                                          | $\bigcirc$                                                                                                                                                                                                                                                                                                                                                                                                                                                                                                                                                                                                                                                                                          |                | Sticker                                                                                                                | 8  | pcs |  |
| Е                                                                                                                          | annnnn 🗔 🌘                                                                                                                                                                                                                                                                                                                                                                                                                                                                                                                                                                                                                                                                                          | Ø6x50mm        | Screw                                                                                                                  | 8  | pcs |  |
| F                                                                                                                          |                                                                                                                                                                                                                                                                                                                                                                                                                                                                                                                                                                                                                                                                                                     | M 4            | Hex Key                                                                                                                | 1  | рс  |  |
| G                                                                                                                          | T                                                                                                                                                                                                                                                                                                                                                                                                                                                                                                                                                                                                                                                                                                   | Ø1/4"x12mm     | Bolt                                                                                                                   | 38 | pcs |  |
| н                                                                                                                          | <b>(</b>                                                                                                                                                                                                                                                                                                                                                                                                                                                                                                                                                                                                                                                                                            | Ø1/4"x15mm     | Bolt                                                                                                                   | 2  | pcs |  |
| J                                                                                                                          | O                                                                                                                                                                                                                                                                                                                                                                                                                                                                                                                                                                                                                                                                                                   | Ø1/4"x25mm     | Bolt                                                                                                                   | 3  | pcs |  |
| к                                                                                                                          | and the second se |                | Bolt                                                                                                                   | 3  | pcs |  |
| L                                                                                                                          |                                                                                                                                                                                                                                                                                                                                                                                                                                                                                                                                                                                                                                                                                                     |                | Nut                                                                                                                    | 2  | pcs |  |
| М                                                                                                                          | $\sum$                                                                                                                                                                                                                                                                                                                                                                                                                                                                                                                                                                                                                                                                                              |                | Wrench                                                                                                                 | 1  | рс  |  |
| Ν                                                                                                                          | © and the second second                                                                                                                                                                                                                                                                                                                                                                                                                                                                                                                                                                                                                                                                             | Ø1/4"x45mm     | Bolt                                                                                                                   | 3  | pcs |  |
| Ρ                                                                                                                          |                                                                                                                                                                                                                                                                                                                                                                                                                                                                                                                                                                                                                                                                                                     |                | Shelf support pin                                                                                                      | 12 | pcs |  |
| Q                                                                                                                          |                                                                                                                                                                                                                                                                                                                                                                                                                                                                                                                                                                                                                                                                                                     |                | Plastic wedge                                                                                                          | 12 | pcs |  |
| R                                                                                                                          | £711111110>                                                                                                                                                                                                                                                                                                                                                                                                                                                                                                                                                                                                                                                                                         | Ø3x17mm        | Screw                                                                                                                  | 12 | pcs |  |
| S                                                                                                                          | $\bigcirc$                                                                                                                                                                                                                                                                                                                                                                                                                                                                                                                                                                                                                                                                                          |                | Hole cover                                                                                                             | 1  | рс  |  |
| т                                                                                                                          |                                                                                                                                                                                                                                                                                                                                                                                                                                                                                                                                                                                                                                                                                                     |                | Glue tube                                                                                                              | 1  | рс  |  |
| U                                                                                                                          |                                                                                                                                                                                                                                                                                                                                                                                                                                                                                                                                                                                                                                                                                                     | Ø4x12mm        | Screw                                                                                                                  | 8  | pcs |  |
| V                                                                                                                          | STORE THE R                                                                                                                                                                                                                                                                                                                                                                                                                                                                                                                                                                                                                                                                                         |                | Drawer slider<br>*Note: This piece comes preasser<br>shipping purposes and must be d<br>to complete the desk assembly. |    | set |  |
|                                                                                                                            | Philips head screwdriver required for assembly                                                                                                                                                                                                                                                                                                                                                                                                                                                                                                                                                                                                                                                      |                |                                                                                                                        |    |     |  |
|                                                                                                                            |                                                                                                                                                                                                                                                                                                                                                                                                                                                                                                                                                                                                                                                                                                     | (not included) |                                                                                                                        |    |     |  |
| The hardware quantities listed above are required for proper assembly.<br>Some extra hardware may also have been included. |                                                                                                                                                                                                                                                                                                                                                                                                                                                                                                                                                                                                                                                                                                     |                |                                                                                                                        |    |     |  |