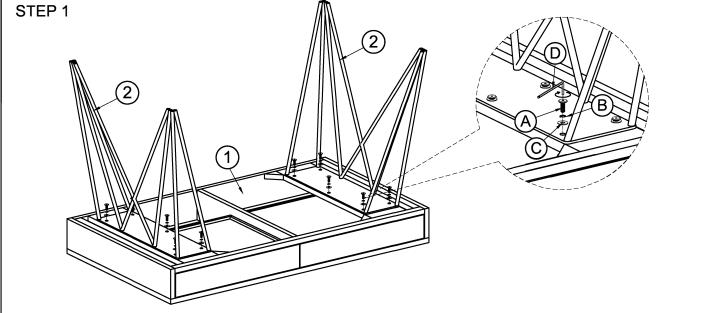

## **Assembly Instructions**

ITEM NO: 36620/48205/55676

Thank you for purchasing this quality product. Be sure to check all packing material carefully for small parts that may have come loose inside the carton during shipment. (Note: Loosely thread all screws/bolts first. Once the item is assembled then completely tighten.)

| PARTS LIST: |             |        |         | HARDWARE LIST: |        |                 |          |         |
|-------------|-------------|--------|---------|----------------|--------|-----------------|----------|---------|
| No.         | Description | Sketch | Quality | No.            | Sketch | Description     | Size     | Quality |
| 1           | Top Table   |        | 1 Pc    | Α              |        | Allen Head Bolt | Ø8x20mm  | 10 Pcs  |
|             |             |        |         | В              | Ø      | Lock Washer     | Ø9xØ13mm | 10 Pcs  |
| 2           | Metal Legs  |        | 2 Pcs   | С              | 0      | Flat Washer     | Ø8xØ20mm | 10 Pcs  |
|             |             |        |         | D              |        | Allen Key       | 4x110mm  | 1 Pc    |