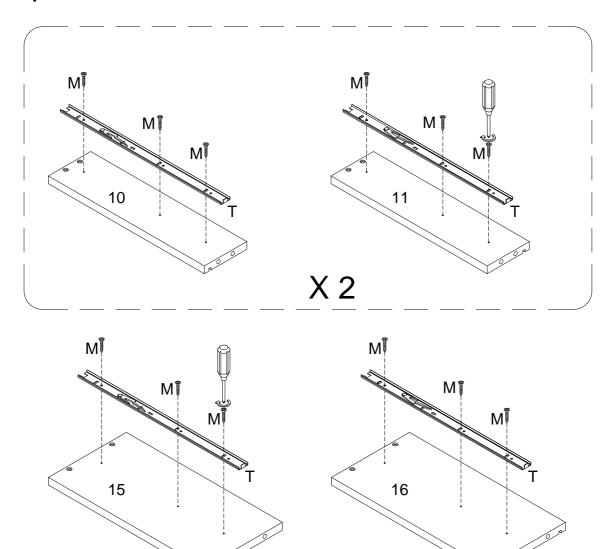

Using screw (L) secure plastic wedge (K) to part (6) with Philips head screwdriver as per diagram.

Using screw (M) attach drawer slider (T) to parts (10,11,15,16) with Philips head screwdriver as per diagram.