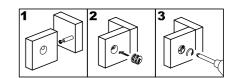

Using screw (L) secure plastic wedge (K) to part (6) with Philips head screwdriver as per diagram.

Using screw (M) attach drawer slider (T) to parts (10,11,15,16) with Philips head screwdriver as per diagram.