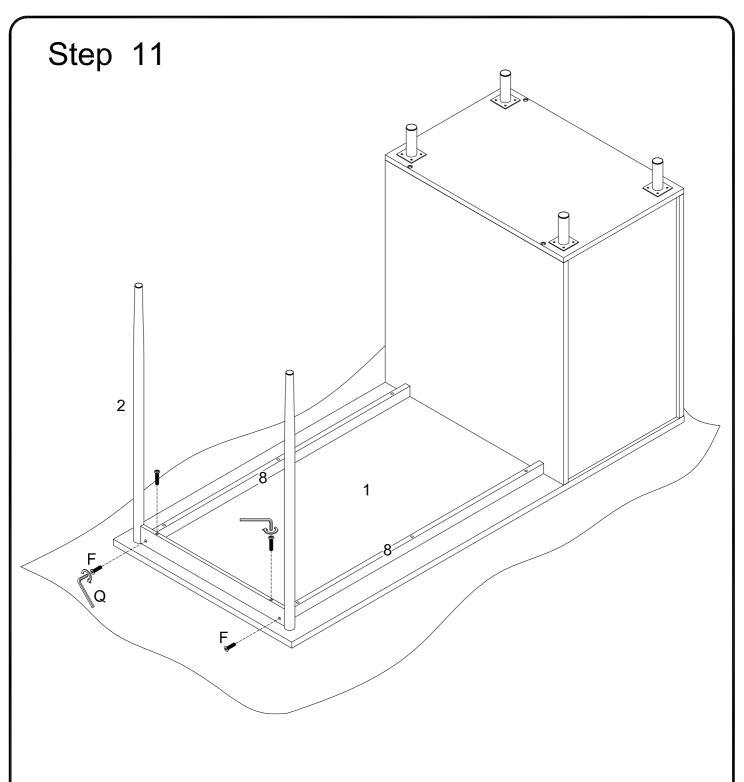

Using bolt (H) attach part (8) to part (1), bolt (E) attach part (5) to parts (3,4) with Hex key (Q), then put part (6) as per diagram.

Using bolt (F) attach part (2) into parts (1,8) with Hex key (Q) as per diagram. Note:Fully tighten all bolts.