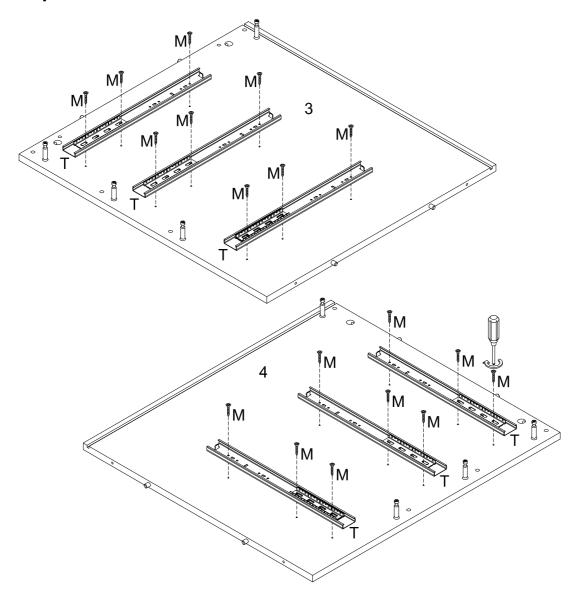

Using screw (M) attach drawer slider (T) to parts (3,4) with Philips head screwdriver as per diagram.

Using cam lock(C) secure part (3) to parts (7) with Philips head screwdriver as per diagram.

Using cam lock(C) secure part (4) to parts (7) with Philips head screwdriver as per diagram.