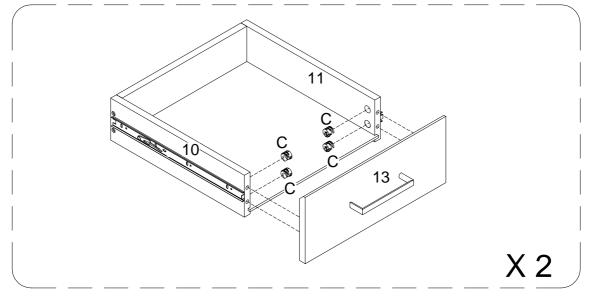

Using screw (L) secure plastic wedge (K) to part (6) with Philips head screwdriver as per diagram.

Using screw (M) attach drawer slider (T) to parts (10,11,15,16) with Philips head screwdriver as per diagram.

Using screw (R) attach parts (10,11) to part (12), parts (15,16) to part (17) with Philips head screwdriver as per diagram.

Secure cam bolt (B) into parts (13,18) and using bolt (P) attach parts (13,18) to handle (N) with Philips head screwdriver as per diagram.

Put parts (14) as per diagram.

Using cam lock(C) secure part (13) to parts (10,11) ,part (18) to parts (15,16) with Philips head screwdriver as per diagram.

Insert the assembled drawers into the unit frame, extend the Ball Bearing Slide Tracks (T) on the pedestal Side Panel all the way forward .Then align the Slide Runners on the assembled drawers with the Slide Tracks and push the drawer carefully inside until it stops.