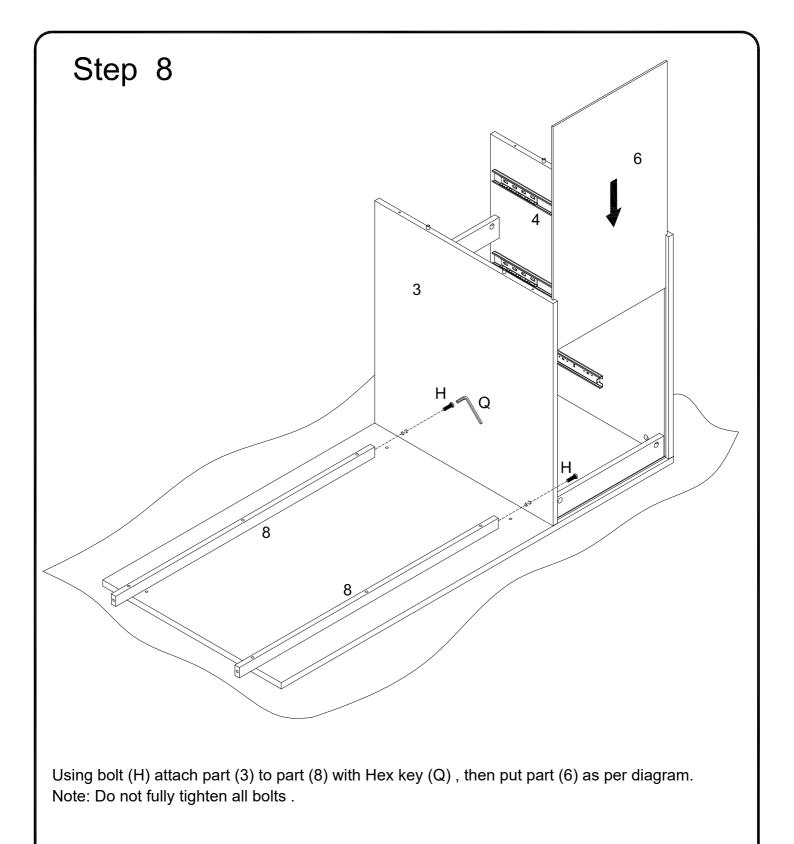

Using bolt (H) attach part (8) to part (1), bolt (E) attach part (5) to parts (3,4) with Hex key (Q), then put part (6) as per diagram.

Using bolt (F) attach part (2) into parts (1,8) with Hex key (Q) as per diagram. Note:Fully tighten all bolts.