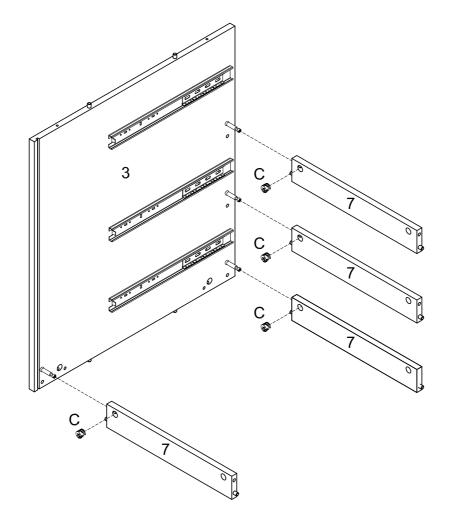

Philips head screwdriver required for assembly (not included)

The hardware quantities listed above are required for proper assembly. Some extra hardware may also have been included.

Insert wooden dowel (A) into parts (3,4,7) as per diagram.

Using screw (M) attach drawer slider (T) to parts (3,4) with Philips head screwdriver as per diagram.

Using cam lock(C) secure part (3) to parts (7) with Philips head screwdriver as per diagram.

Using cam lock(C) secure part (4) to parts (7) with Philips head screwdriver as per diagram.