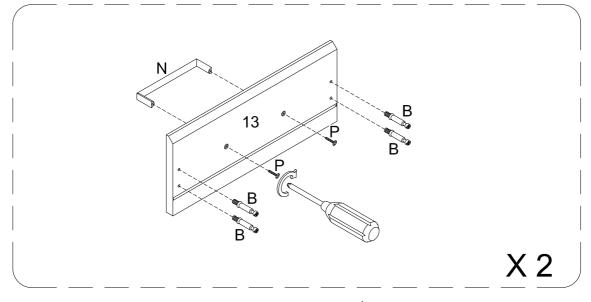

Using screw (R) attach parts (10,11) to part (12), parts (15,16) to part (17) with Philips head screwdriver as per diagram.

Secure cam bolt (B) into parts (13,18) and using bolt (P) attach parts (13,18) to handle (N) with Philips head screwdriver as per diagram.