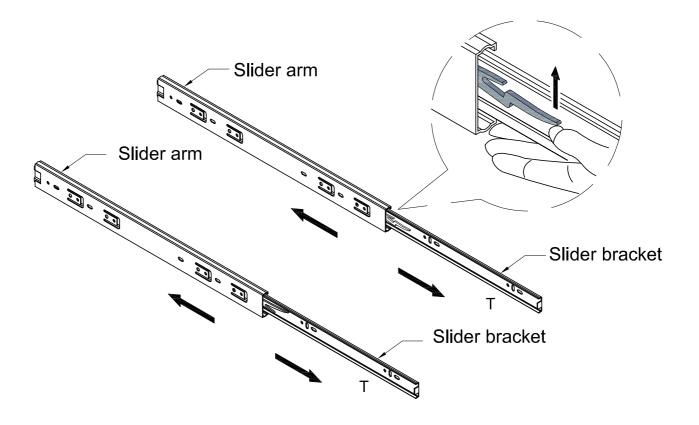

Pick up the slider arm (T) and separate the slide Runner for the following Steps. Extend the Slide .Runner all the way forward,press the plastic release lever of the slider arm up and pull the Slide Runner Complete out .