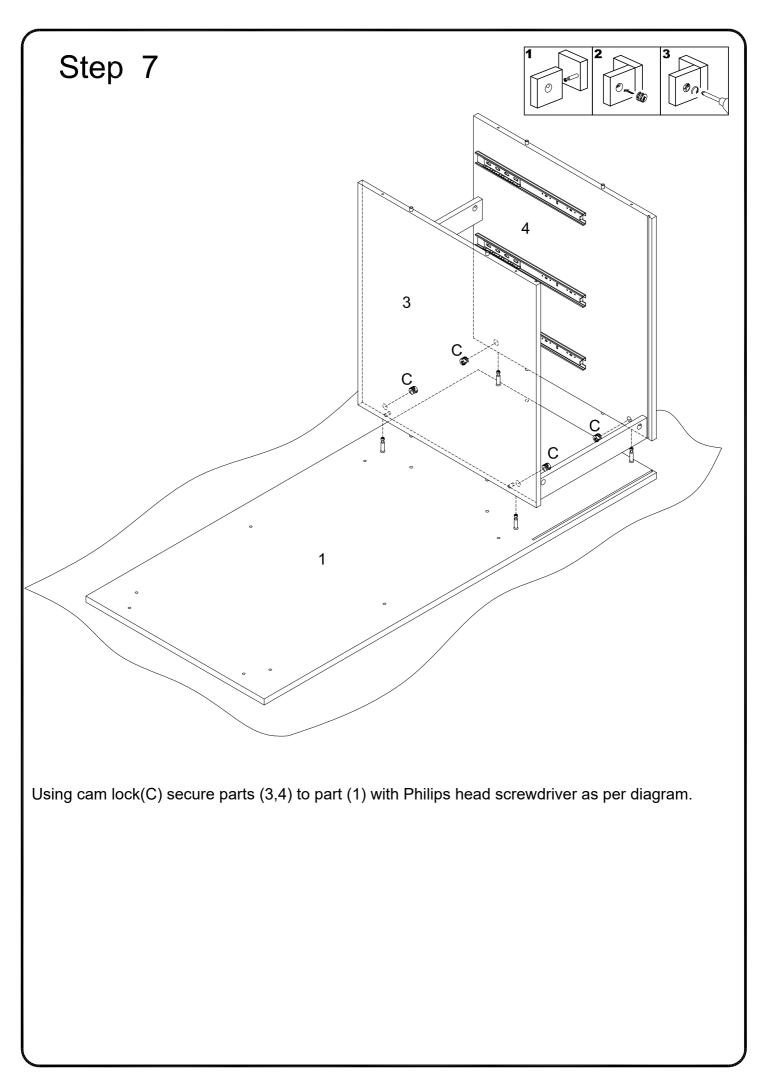

Using screw (M) attach drawer slider (T) to parts (3,4) with Philips head screwdriver as per diagram.

Using cam lock(C) secure part (3) to parts (7) with Philips head screwdriver as per diagram.

Using cam lock(C) secure part (4) to parts (7) with Philips head screwdriver as per diagram.