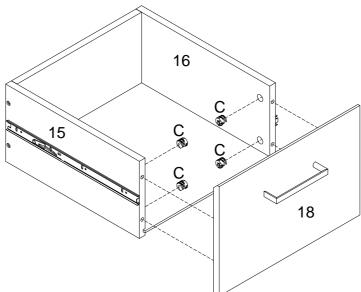

Using screw (L) secure plastic wedge (K) to part (6) with Philips head screwdriver as per diagram.

Using screw (M) attach drawer slider (T) to parts (10,11,15,16) with Philips head screwdriver as per diagram.

Using screw (R) attach parts (10,11) to part (12), parts (15,16) to part (17) with Philips head screwdriver as per diagram.

Secure cam bolt (B) into parts (13,18) and using bolt (P) attach parts (13,18) to handle (N) with Philips head screwdriver as per diagram.

Put parts (14) as per diagram.

Using cam lock(C) secure part (13) to parts (10,11) ,part (18) to parts (15,16) with Philips head screwdriver as per diagram.

Insert the assembled drawers into the unit frame, extend the Ball Bearing Slide Tracks (T) on the pedestal Side Panel all the way forward .Then align the Slide Runners on the assembled drawers with the Slide Tracks and push the drawer carefully inside until it stops.