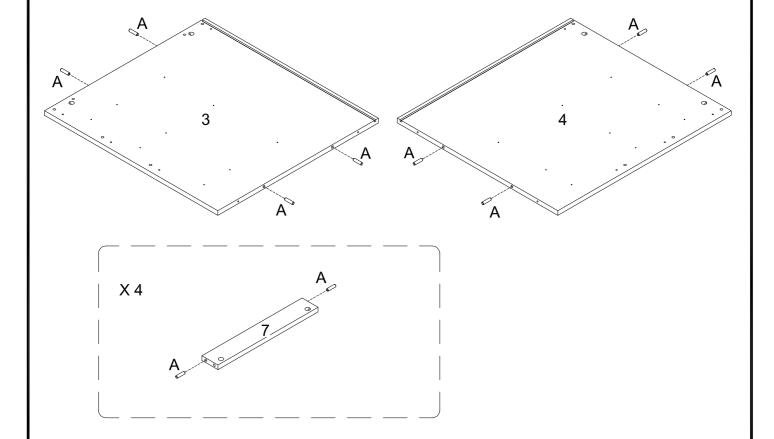

Philips head screwdriver required for assembly (not included)

The hardware quantities listed above are required for proper assembly. Some extra hardware may also have been included.

Insert wooden dowel (A) into parts (3,4,7) as per diagram.

Using screw (M) attach drawer slider (T) to parts (3,4) with Philips head screwdriver as per diagram.

Using cam lock(C) secure part (3) to parts (7) with Philips head screwdriver as per diagram.

Using cam lock(C) secure part (4) to parts (7) with Philips head screwdriver as per diagram.