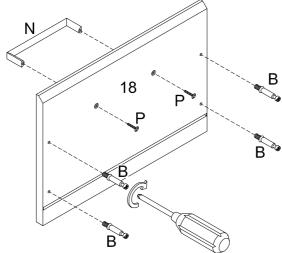

Using screw (R) attach parts (10,11) to part (12), parts (15,16) to part (17) with Philips head screwdriver as per diagram.

Secure cam bolt (B) into parts (13,18) and using bolt (P) attach parts (13,18) to handle (N) with Philips head screwdriver as per diagram.