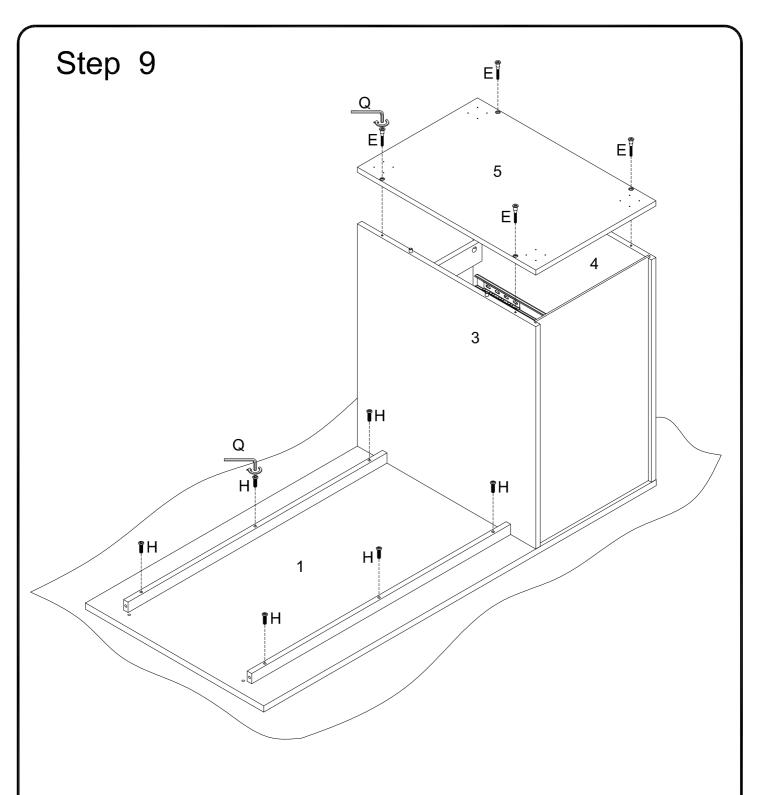

Using bolt (H) attach part (8) to part (1), bolt (E) attach part (5) to parts (3,4) with Hex key (Q), then put part (6) as per diagram.

Using bolt (F) attach part (2) into parts (1,8) with Hex key (Q) as per diagram. Note:Fully tighten all bolts.