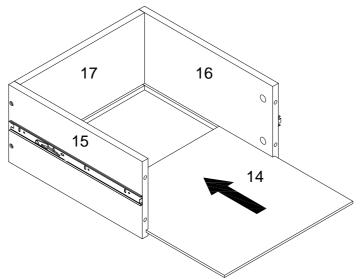

Put parts (14) as per diagram.

Using cam lock(C) secure part (13) to parts (10,11) ,part (18) to parts (15,16) with Philips head screwdriver as per diagram.

Insert the assembled drawers into the unit frame, extend the Ball Bearing Slide Tracks (T) on the pedestal Side Panel all the way forward .Then align the Slide Runners on the assembled drawers with the Slide Tracks and push the drawer carefully inside until it stops.