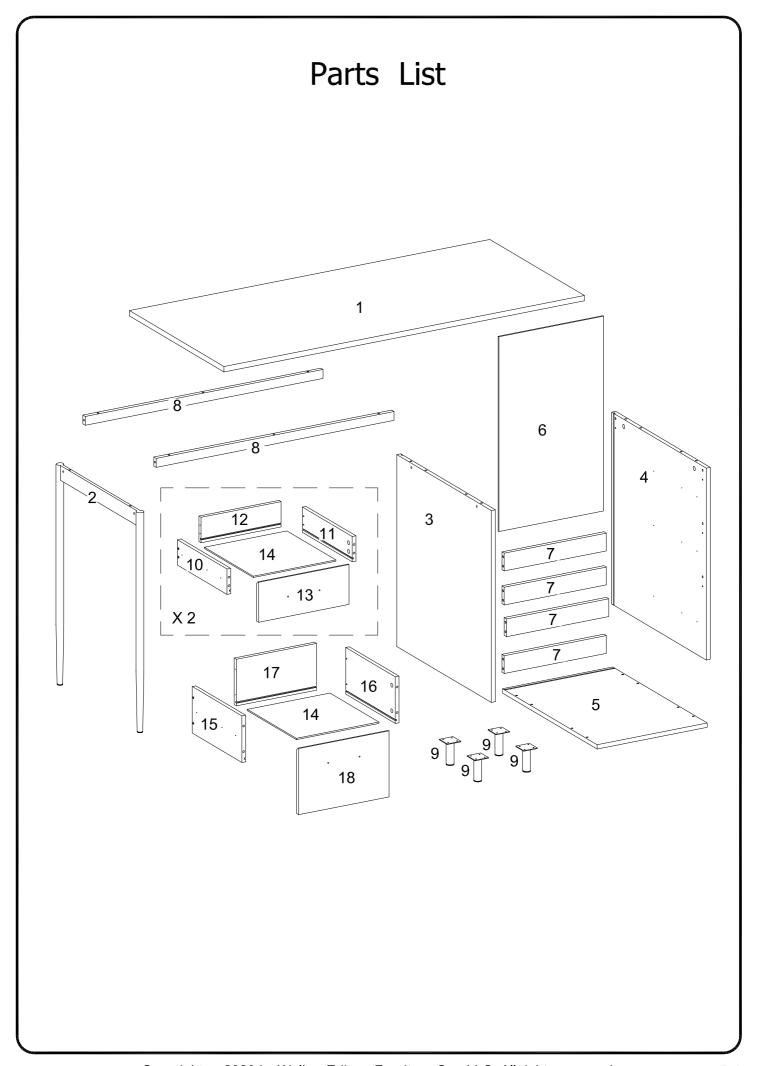

Philips head screwdriver required for assembly (not included)

The hardware quantities listed above are required for proper assembly. Some extra hardware may also have been included.

Insert wooden dowel (A) into parts (3,4,7) as per diagram.

Pick up the slider arm (T) and separate the slide Runner for the following Steps. Extend the Slide .Runner all the way forward,press the plastic release lever of the slider arm up and pull the Slide Runner Complete out .

Using screw (M) attach drawer slider (T) to parts (3,4) with Philips head screwdriver as per diagram.

Using cam lock(C) secure part (3) to parts (7) with Philips head screwdriver as per diagram.

Using cam lock(C) secure part (4) to parts (7) with Philips head screwdriver as per diagram.

Using bolt (H) attach part (8) to part (1), bolt (E) attach part (5) to parts (3,4) with Hex key (Q), then put part (6) as per diagram.

Using bolt (F) attach part (2) into parts (1,8) with Hex key (Q) as per diagram. Note:Fully tighten all bolts.

Using screw (L) secure plastic wedge (K) to part (6) with Philips head screwdriver as per diagram.

Using screw (M) attach drawer slider (T) to parts (10,11,15,16) with Philips head screwdriver as per diagram.

Using screw (R) attach parts (10,11) to part (12), parts (15,16) to part (17) with Philips head screwdriver as per diagram.

Secure cam bolt (B) into parts (13,18) and using bolt (P) attach parts (13,18) to handle (N) with Philips head screwdriver as per diagram.

Put parts (14) as per diagram.

Using cam lock(C) secure part (13) to parts (10,11) ,part (18) to parts (15,16) with Philips head screwdriver as per diagram.

Insert the assembled drawers into the unit frame, extend the Ball Bearing Slide Tracks (T) on the pedestal Side Panel all the way forward .Then align the Slide Runners on the assembled drawers with the Slide Tracks and push the drawer carefully inside until it stops.