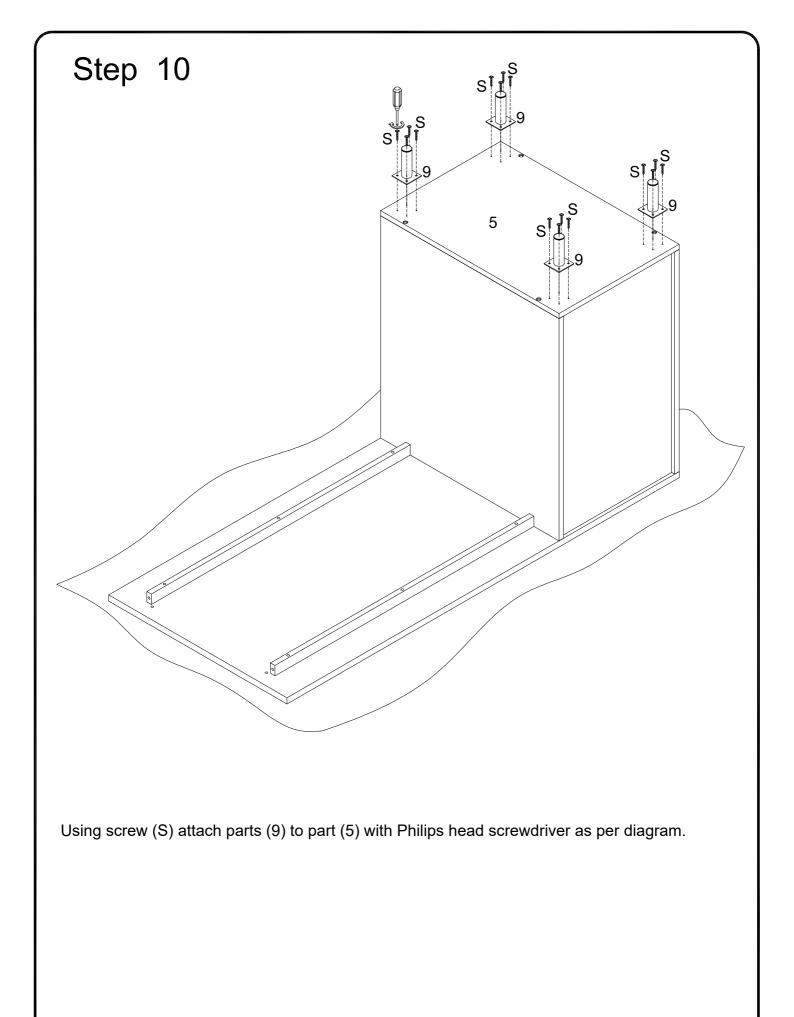

proper assembly. Some extra hardware may also have been included.



Insert wooden dowel (A) into parts (3,4,7) as per diagram.





Pick up the slider arm (T) and separate the slide Runner for the following Steps. Extend the Slide .Runner all the way forward,press the plastic release lever of the slider arm up and pull the Slide Runner Complete out .



Using screw (M) attach drawer slider (T) to parts (3,4) with Philips head screwdriver as per diagram.





Using cam lock(C) secure part (3) to parts (7) with Philips head screwdriver as per diagram.





Using cam lock(C) secure part (4) to parts (7) with Philips head screwdriver as per diagram.







Using bolt (H) attach part (8) to part (1), bolt (E) attach part (5) to parts (3,4) with Hex key (Q), then put part (6) as per diagram.





Using bolt (F) attach part (2) into parts (1,8) with Hex key (Q) as per diagram. Note:Fully tighten all bolts.



Using screw (L) secure plastic wedge (K) to part (6) with Philips head screwdriver as per diagram.



Using screw (M) attach drawer slider (T) to parts (10,11,15,16) with Philips head screwdriver as per diagram.





Using screw (R) attach parts (10,11) to part (12), parts (15,16) to part (17) with Philips head screwdriver as per diagram.





Secure cam bolt (B) into parts (13,18) and using bolt (P) attach parts (13,18) to handle (N) with Philips head screwdriver as per diagram.





Put parts (14) as per diagram.







Using cam lock(C) secure part (13) to parts (10,11) ,part (18) to parts (15,16) with Philips head screwdriver as per diagram.





Insert the assembled dr