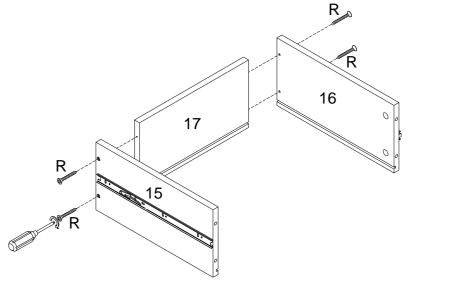

Using screw (R) attach parts (10,11) to part (12), parts (15,16) to part (17) with Philips head screwdriver as per diagram.

Secure cam bolt (B) into parts (13,18) and using bolt (P) attach parts (13,18) to handle (N) with Philips head screwdriver as per diagram.