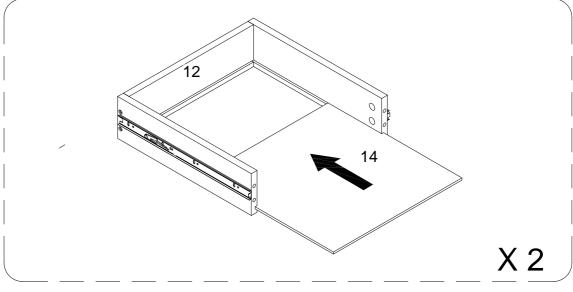

Put parts (14) as per diagram.

Using cam lock(C) secure part (13) to parts (10,11) ,part (18) to parts (15,16) with Philips head screwdriver as per diagram.

Insert the assembled drawers into the unit frame, extend the Ball Bearing Slide Tracks (T) on the pedestal Side Panel all the way forward .Then align the Slide Runners on the assembled drawers with the Slide Tracks and push the drawer carefully inside until it stops.