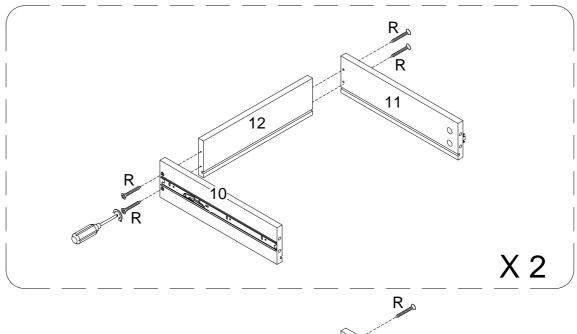

Using screw (R) attach parts (10,11) to part (12), parts (15,16) to part (17) with Philips head screwdriver as per diagram.

Secure cam bolt (B) into parts (13,18) and using bolt (P) attach parts (13,18) to handle (N) with Philips head screwdriver as per diagram.