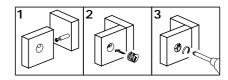

Using screw (M) attach drawer slider (T) to parts (3,4) with Philips head screwdriver as per diagram.

Using cam lock(C) secure part (3) to parts (7) with Philips head screwdriver as per diagram.

Using cam lock(C) secure part (4) to parts (7) with Philips head screwdriver as per diagram.