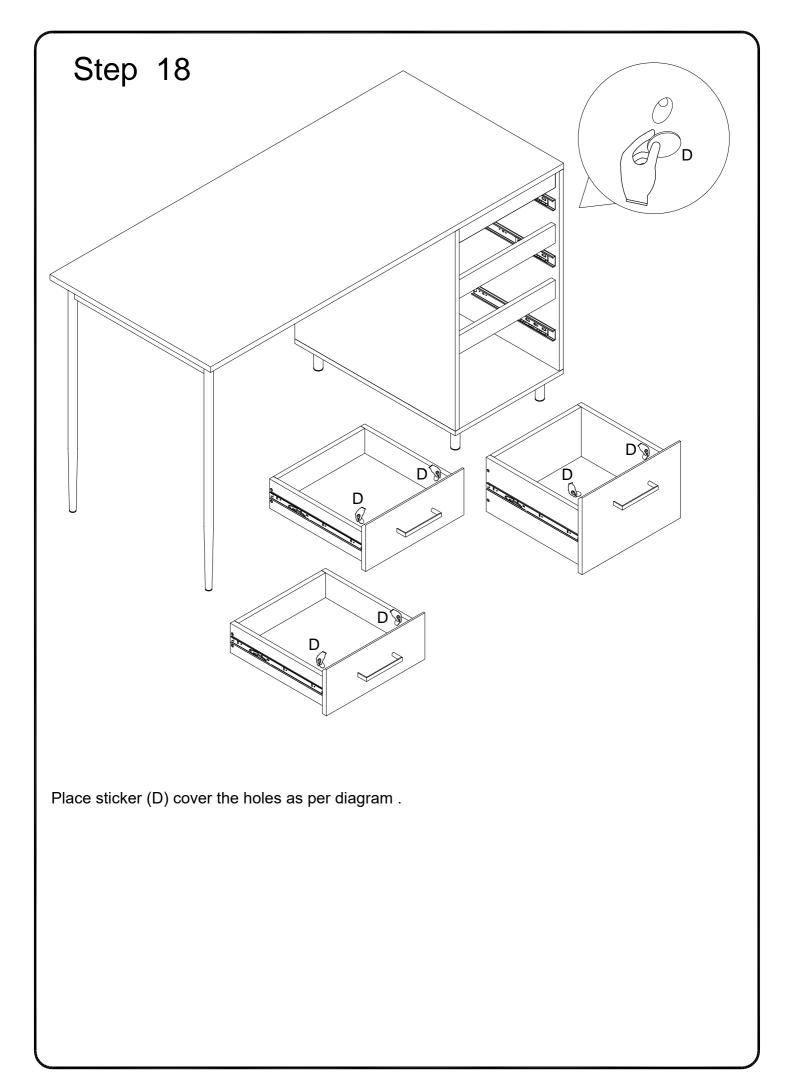

#### Hardware List

| Α |          | Ø8x30mm     | Wooden dowel                                                                                                                              | 16 | pcs |
|---|----------|-------------|-------------------------------------------------------------------------------------------------------------------------------------------|----|-----|
| В |          | Ø6x35mm     | Cam bolt                                                                                                                                  | 24 | pcs |
| С |          | Ø15x11mm    | Cam lock                                                                                                                                  | 24 | pcs |
| D | 0        | Ø30mm       | Sticker                                                                                                                                   | 24 | pcs |
| E |          | Ø6x50mm     | Screw                                                                                                                                     | 4  | pcs |
| F |          | Ø1/4"x35mm  | Bolt                                                                                                                                      | 2  | pcs |
| G |          |             | Glue tube                                                                                                                                 | 1  | pcs |
| Н |          | Ø1/4"x40mm  | Bolt                                                                                                                                      | 8  | pcs |
| J |          | Ø1/4"x60mm  | Bolt                                                                                                                                      | 2  | pcs |
| K |          |             | Plastic wedge                                                                                                                             | 4  | pcs |
| L |          | Ø3x17mm     | Screw                                                                                                                                     | 4  | pcs |
| М |          | Ø3x12mm     | Screw                                                                                                                                     | 36 | pcs |
| N |          |             | Handle                                                                                                                                    | 3  | pcs |
| Р | (2)mmmm  | Ø5/32"x20mm | Bolt                                                                                                                                      | 6  | pcs |
| Q |          | 4mm         | Hex Key                                                                                                                                   | 1  | рс  |
| R |          | Ø4x32mm     | Screw                                                                                                                                     | 12 | pcs |
| S | (Janana) | Ø4x15mm     | Screw                                                                                                                                     | 16 | pcs |
| Т |          |             | Drawer slider 3 sets  * Note: This piece comes preassembled for shipping purposes and must be disassembled to complete the desk assembly. |    |     |