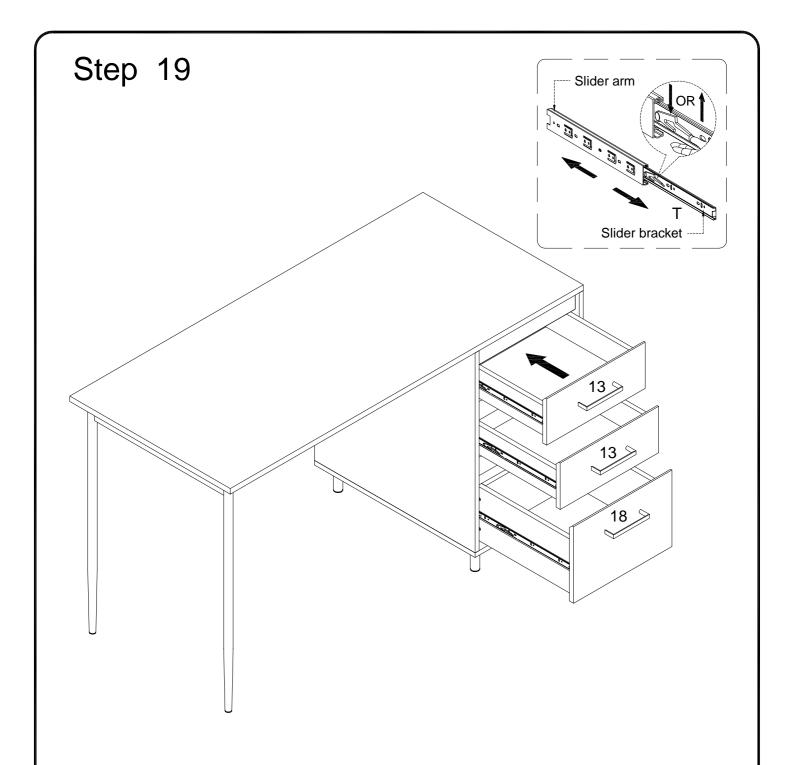

Pick up the slider arm (T) and separate the slide Runner for the following Steps. Extend the Slide .Runner all the way forward,press the plastic release lever of the slider arm up and pull the Slide Runner Complete out .

Put parts (14) as per diagram.

Using cam lock(C) secure part (13) to parts (10,11) ,part (18) to parts (15,16) with Philips head screwdriver as per diagram.

Insert the assembled drawers into the unit frame, extend the Ball Bearing Slide Tracks (T) on the pedestal Side Panel all the way forward .Then align the Slide Runners on the assembled drawers with the Slide Tracks and push the drawer carefully inside until it stops.

Note: if the drawer does not go in smoothly, please take it out and repeat the step.

If you need to remove the drawer, please pull the drawer all the way out,press or lift the plastic release lever and pull out the drawer and then re-assembled the drawer until it was going in smoothly .