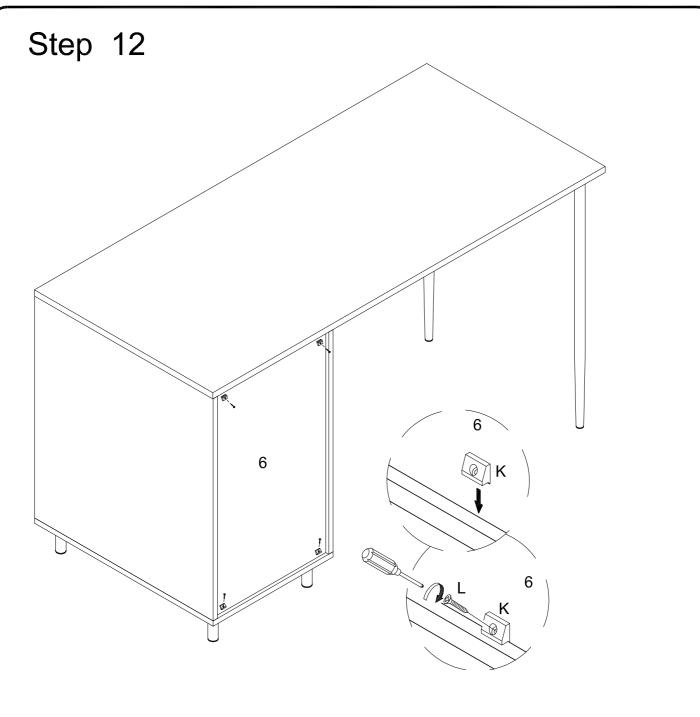

Using screw (L) secure plastic wedge (K) to part (6) with Philips head screwdriver as per diagram.

Using screw (M) attach drawer slider (T) to parts (10,11,15,16) with Philips head screwdriver as per diagram.