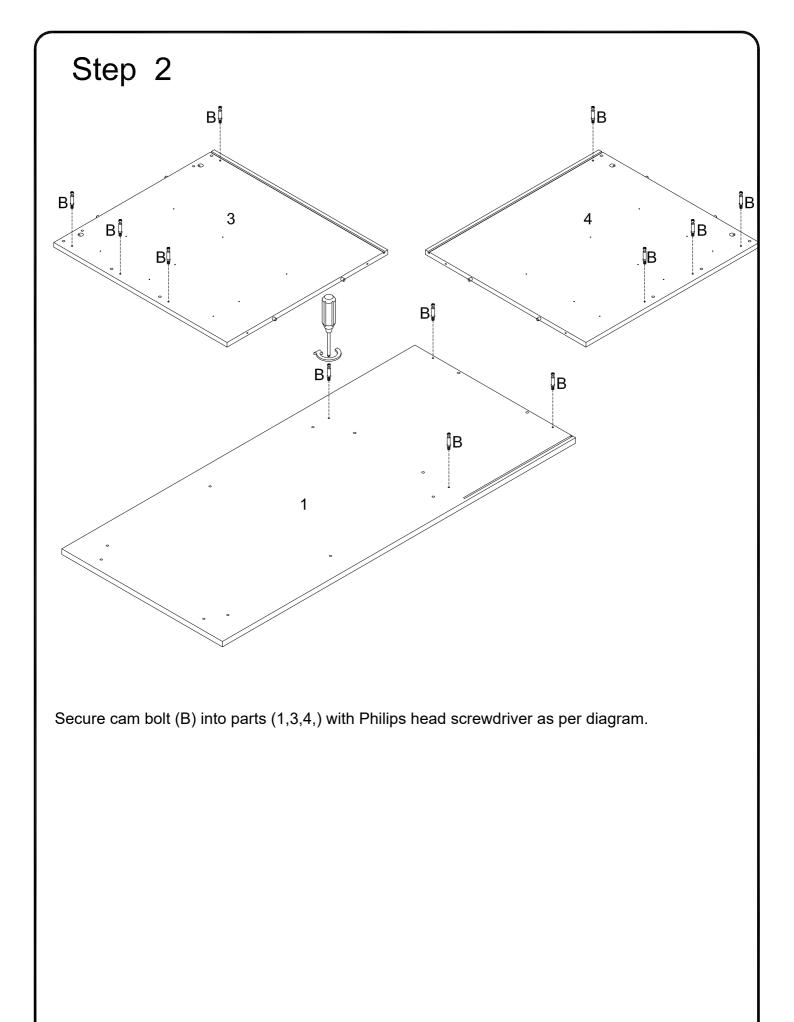

Using screw (R) attach parts (10,11) to part (12), parts (15,16) to part (17) with Philips head screwdriver as per diagram.

Secure cam bolt (B) into parts (13,18) and using bolt (P) attach parts (13,18) to handle (N) with Philips head screwdriver as per diagram.