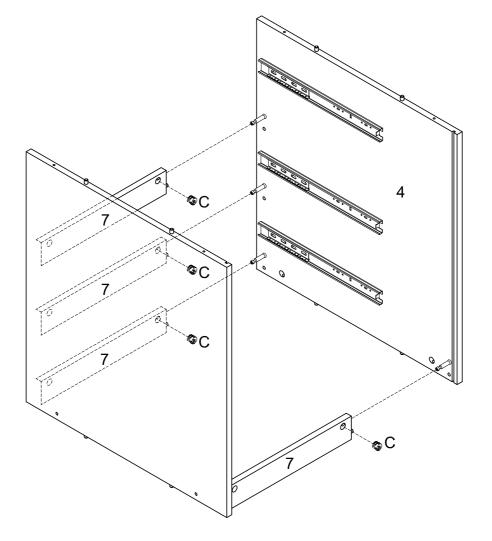

Using screw (M) attach drawer slider (T) to parts (3,4) with Philips head screwdriver as per diagram.

Using cam lock(C) secure part (3) to parts (7) with Philips head screwdriver as per diagram.

Using cam lock(C) secure part (4) to parts (7) with Philips head screwdriver as per diagram.