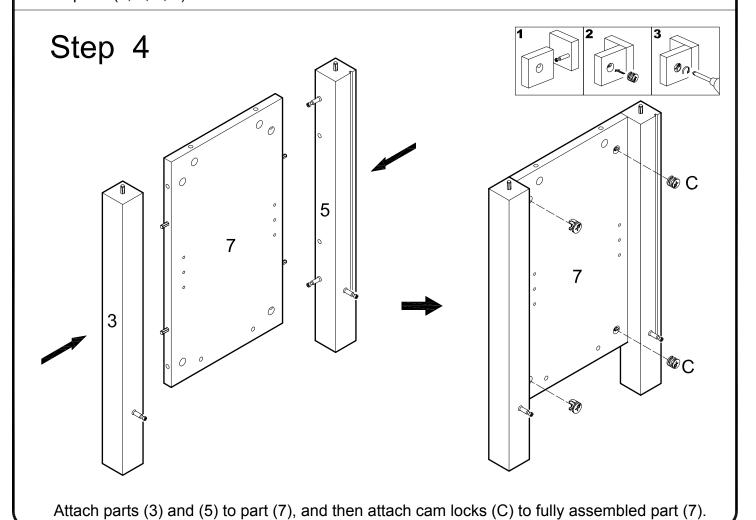

# Step 3

Insert wooden dowels (A) into designated areas in parts (3, 4, 5, 6, 7). Attach cam bolts (B) to parts (3, 4, 5, 6).

as guides.

Attach cam locks (C) to part (8) to connect part (9), and to part (10) to connect to the other part (9).