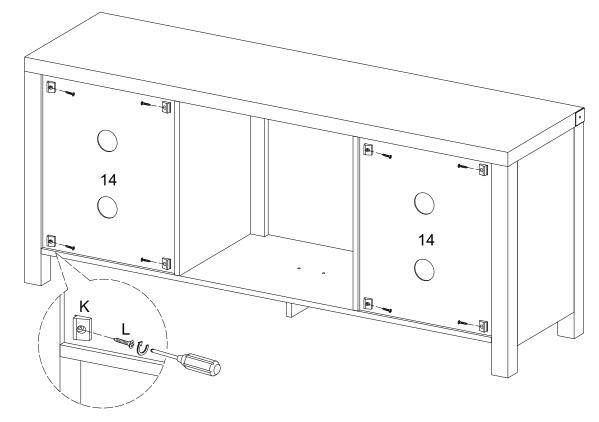

Use the wrench (U) to use bolts (D) to connect parts (9) and (10) to part (2).

Use cam bolts to connect part (1) to the designated areas on parts (7), (8), and (10).

Attach the plastic wedges (K) by using the screws (L) onto the corners of parts (14).