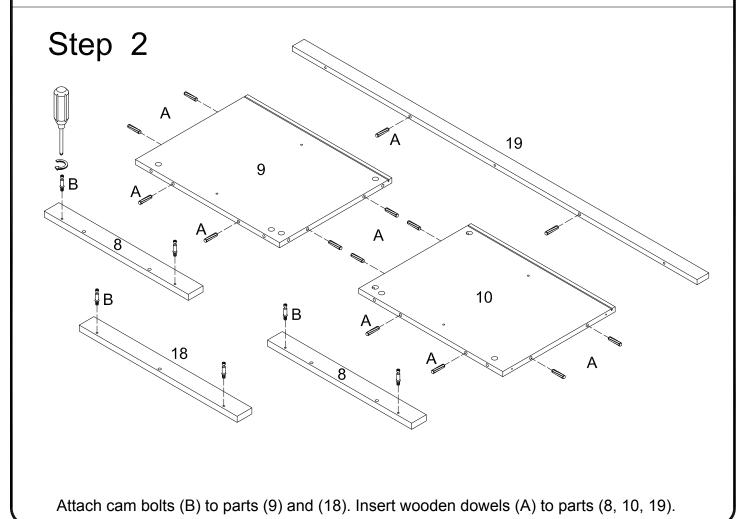

# Step 3

Insert wooden dowels (A) into designated areas in parts (3, 4, 5, 6, 7). Attach cam bolts (B) to parts (3, 4, 5, 6).

as guides.

Attach cam locks (C) to part (8) to connect part (9), and to part (10) to connect to the other part (9).