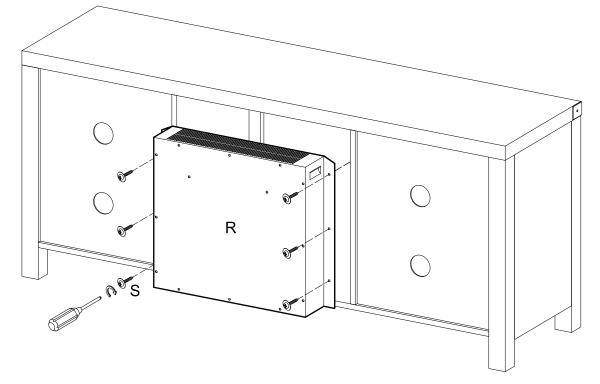

## Step 19

Attach handles (G) to the doors (11,12) by using bolts (H). Attach metal part (M) to the doors (11,12) by using screw (N).

Attach hinges (E) by using screws (F).

Insert fireplace (R) to the front by sliding it through the back of the unit and attach by using screws (S).