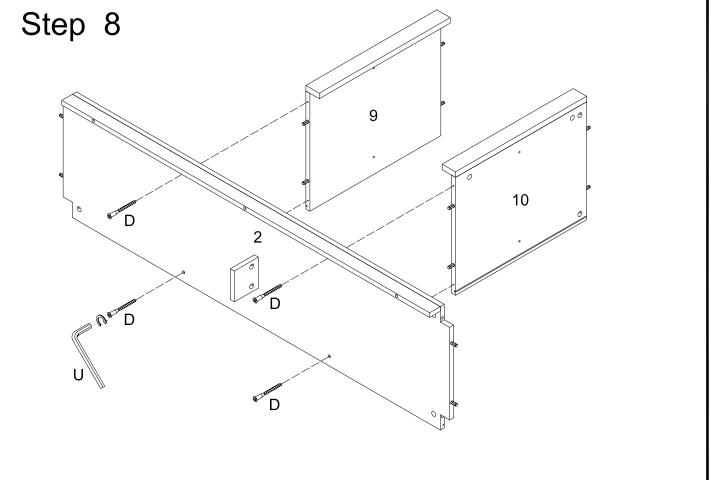

Use the wrench (U) to use bolts (D) to connect parts (9) and (10) to part (2).

Use cam bolts to connect part (1) to the designated areas on parts (7), (8), and (10).

Attach the plastic wedges (K) by using the screws (L) onto the corners of parts (14).