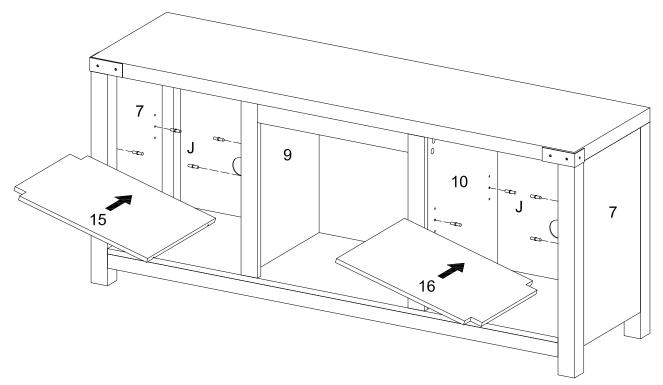

Place sticker (T) in designated areas.

Slide part (15) between parts (7) and (9). Slide part (16) between parts (10) and (7). Attach shelf support pins (J).