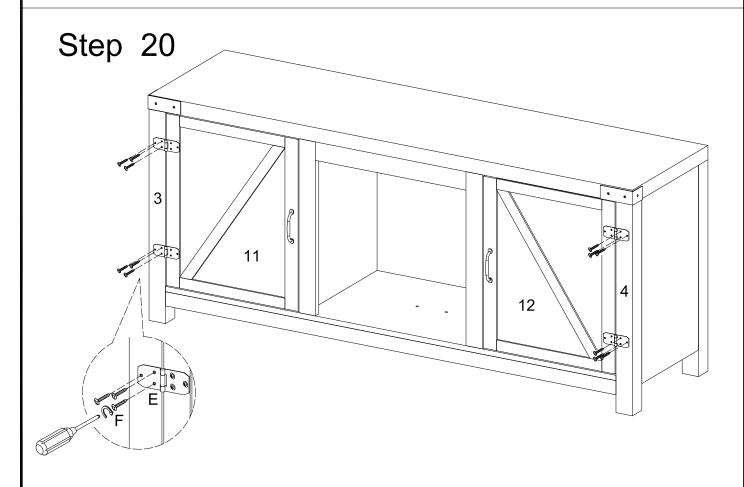

### Step 18

Attach hinges (E) to the doors (11,12) by using screws (F).

## Step 19

Attach handles (G) to the doors (11,12) by using bolts (H). Attach metal part (M) to the doors (11,12) by using screw (N).

Attach hinges (E) by using screws (F).

Insert fireplace (R) to the front by sliding it through the back of the unit and attach by using screws (S).