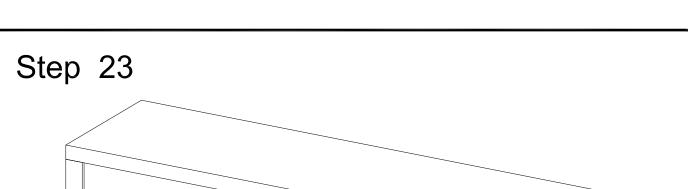

Attach part (17) above part (2) behind the fireplace unit by using cam bolts (C) and bolts (B).

Place stickers (T) in designated areas onto part 17.

Final Assembly