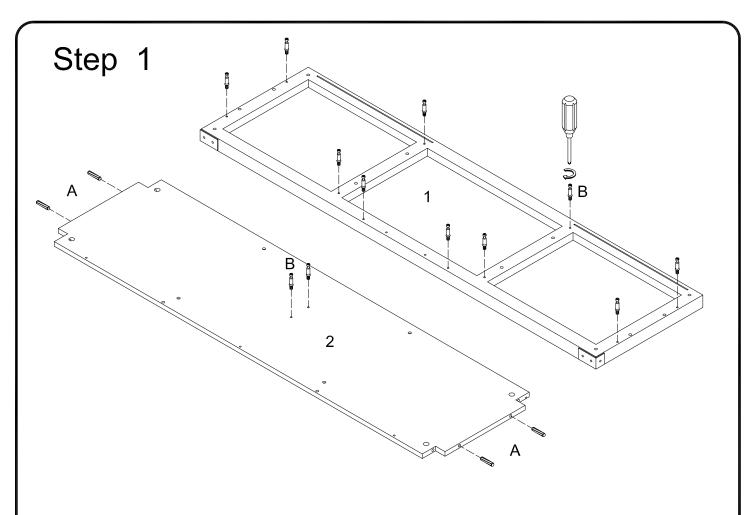

Philips head screwdriver required for assembly (not included)

The hardware quantities listed above are required for proper assembly. Some extra hardware may also have been included.

Attach cam bolts (B) to parts (1) and (2). Insert wooden dowels (A) to part (2).