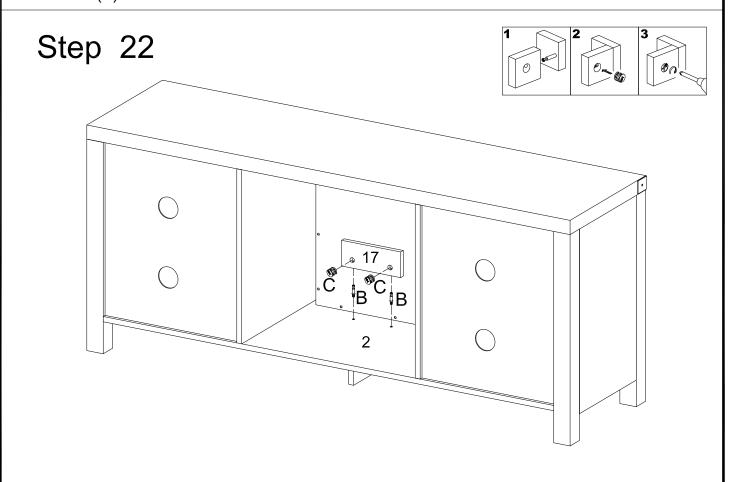

Attach part (17) above part (2) behind the fireplace unit by using cam bolts (C) and bolts (B).

Place stickers (T) in designated areas onto part 17.

Final Assembly