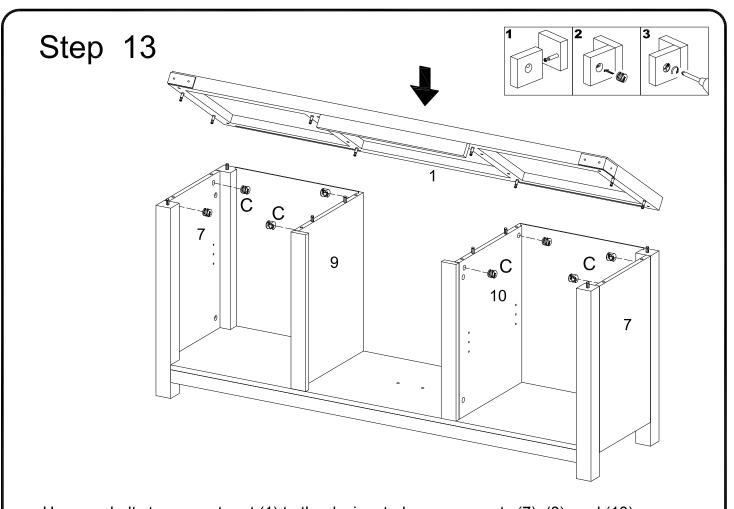

Use the wrench (U) to use bolts (D) to connect parts (9) and (10) to part (2).

Use cam bolts to connect part (1) to the designated areas on parts (7), (8), and (10).

Attach the plastic wedges (K) by using the screws (L) onto the corners of parts (14).