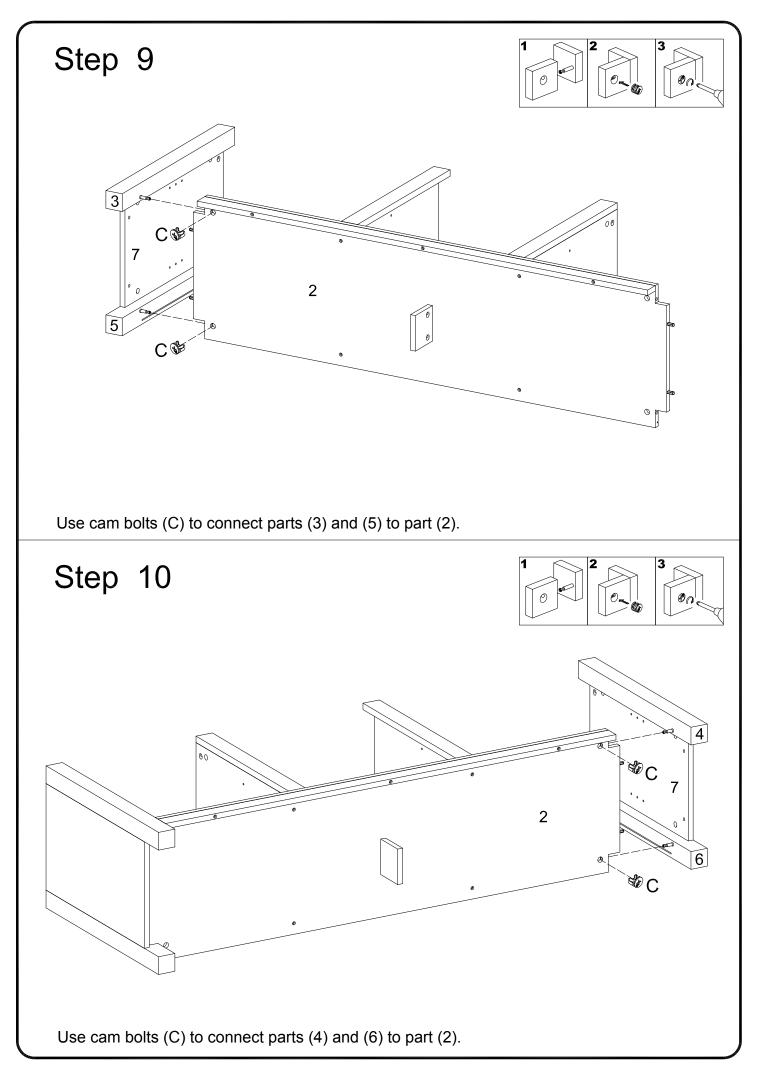

Use the wrench (U) to use bolts (D) to connect parts (9) and (10) to part (2).

Use cam bolts to connect part (1) to the designated areas on parts (7), (8), and (10).

Attach the plastic wedges (K) by using the screws (L) onto the corners of parts (14).