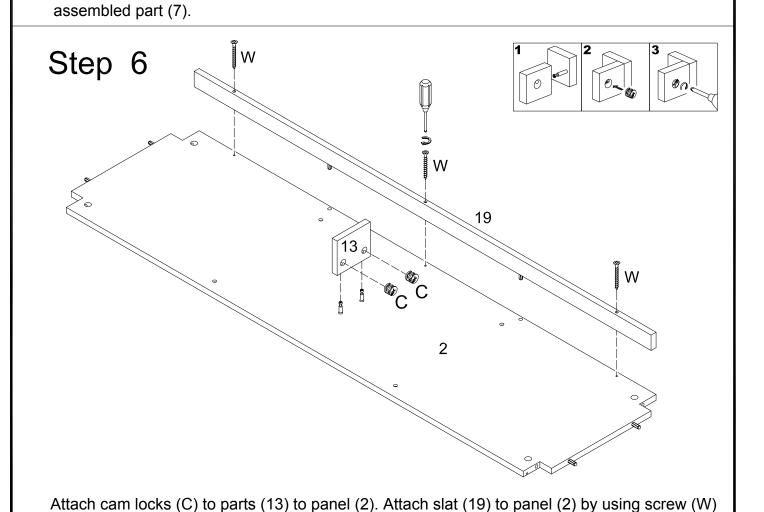

# Step 3

Insert wooden dowels (A) into designated areas in parts (3, 4, 5, 6, 7). Attach cam bolts (B) to parts (3, 4, 5, 6).

as guides.

Attach cam locks (C) to part (8) to connect part (9), and to part (10) to connect to the other part (9).