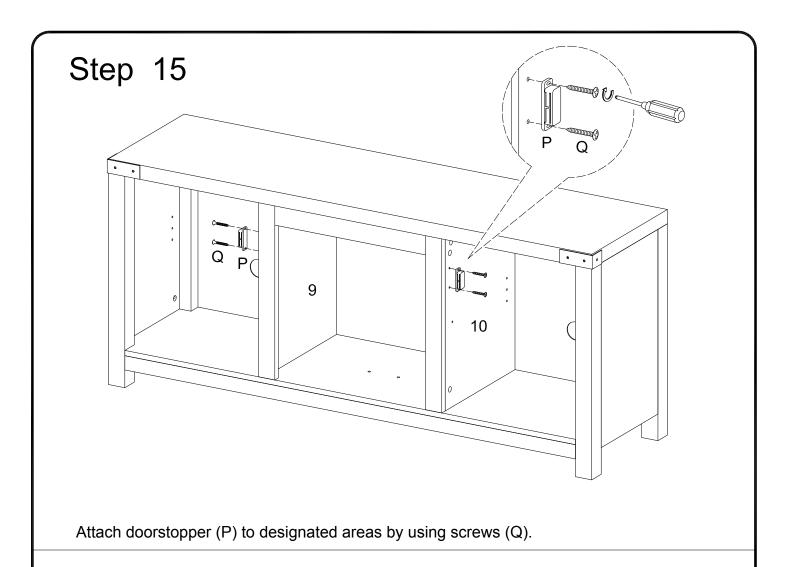

s |



Philips head screwdriver required for assembly (not included)

The hardware quantities listed above are required for proper assembly. Some extra hardware may also have been included.



Attach cam bolts (B) to parts (1) and (2). Insert wooden dowels (A) to part (2).



# Step 3



Insert wooden dowels (A) into designated areas in parts (3, 4, 5, 6, 7). Attach cam bolts (B) to parts (3, 4, 5, 6).







as guides.



Attach cam locks (C) to part (8) to connect part (9), and to part (10) to connect to the other part (9).



Use the wrench (U) to use bolts (D) to connect parts (9) and (10) to part (2).







Use cam bolts to connect part (1) to the designated areas on parts (7), (8), and (10).





Attach the plastic wedges (K) by using the screws (L) onto the corners of parts (14).







Place sticker (T) in designated areas.





Slide part (15) between parts (7) and (9). Slide part (16) between parts (10) and (7). Attach shelf support pins (J).

### Step 18





Attach hinges (E) to the doors (11,12) by using screws (F).

## Step 19





Attach handles (G) to the doors (11,12) by using bolts (H). Attach metal part (M) to the doors (11,12) by using screw (N).



Attach hinges (E) by using screws (F).





Insert fireplace (R) to the front by sliding it through the back of the unit and attach by using screws (S).



Attach part (17) above part (2) behind the fireplace unit by using cam bolts (C) and bolts (B).





Place stickers (T) in designated areas onto part 17.





Final Assembly