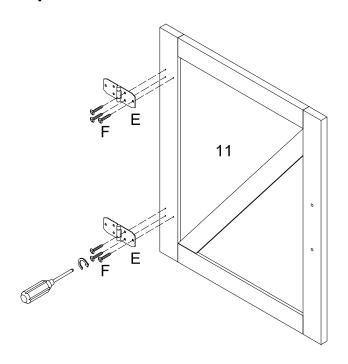

cluded.



Attach cam bolts (B) to parts (1) and (2). Insert wooden dowels (A) to part (2).



# Step 3



Insert wooden dowels (A) into designated areas in parts (3, 4, 5, 6, 7). Attach cam bolts (B) to parts (3, 4, 5, 6).







as guides.



Attach cam locks (C) to part (8) to connect part (9), and to part (10) to connect to the other part (9).



Use the wrench (U) to use bolts (D) to connect parts (9) and (10) to part (2).







Use cam bolts to connect part (1) to the designated areas on parts (7), (8), and (10).





Attach the plastic wedges (K) by using the screws (L) onto the corners of parts (14).







Place sticker (T) in designated areas.





Slide part (15) between parts (7) and (9). Slide part (16) between parts (10) and (7). Attach shelf support pins (J).

### Step 18





Attach hinges (E) to the doors (11,12) by using screws (F).

## Step 19





Attach handles (G) to the doors (11,12) by using bolts (H). Attach metal part (M) to the doors (11,12) by using screw (N).



Attach hinges (E) by using screws (F).





Insert fireplace (R) to the front by sliding it through the back of the unit and attach by using screws (S).



Attach part (17) above part (2) behind the fireplace unit by using cam bolts (C) and bolts (B).





Place stickers (T) in designated areas onto part 17.





Final Assembly