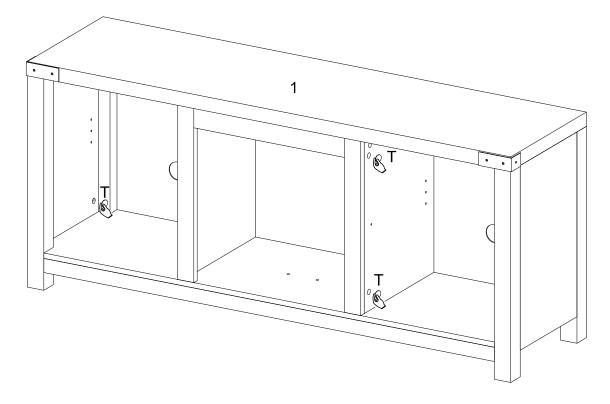

Place sticker (T) in designated areas.

Slide part (15) between parts (7) and (9). Slide part (16) between parts (10) and (7). Attach shelf support pins (J).