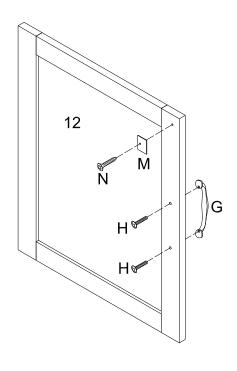

## Step 19

Attach handles (G) to the doors (11,12) by using bolts (H). Attach metal part (M) to the doors (11,12) by using screw (N).

Attach hinges (E) by using screws (F).

Insert fireplace (R) to the front by sliding it through the back of the unit and attach by using screws (S).