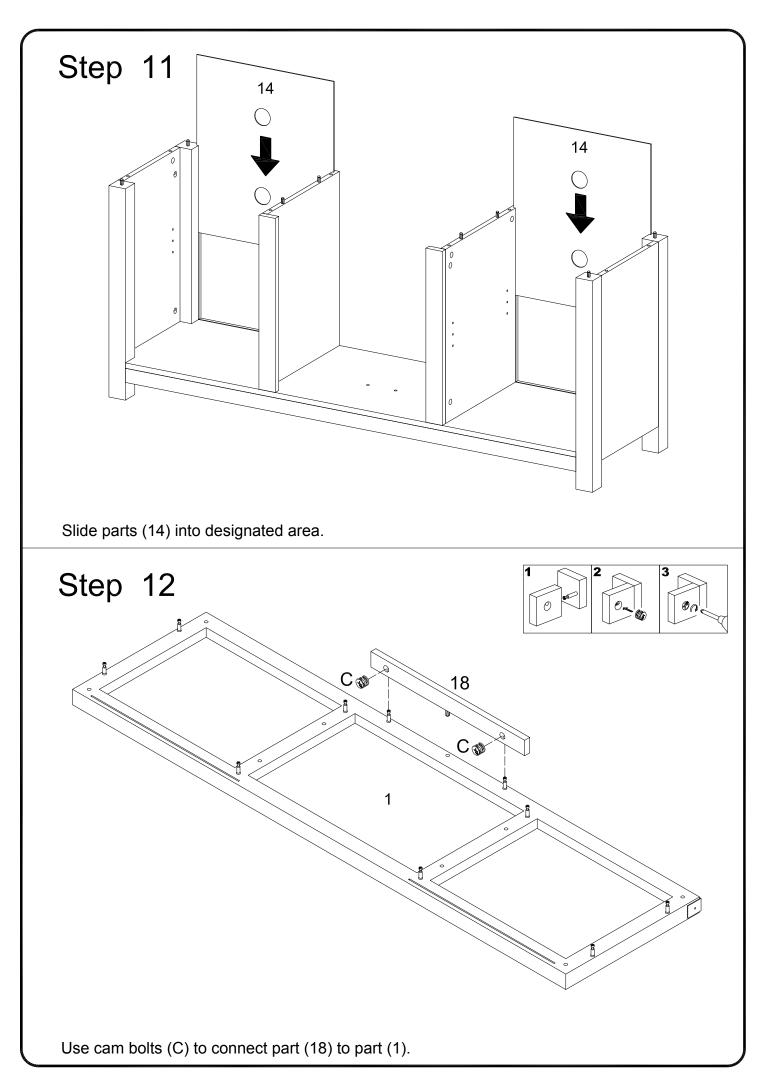

Use the wrench (U) to use bolts (D) to connect parts (9) and (10) to part (2).

Use cam bolts to connect part (1) to the designated areas on parts (7), (8), and (10).

Attach the plastic wedges (K) by using the screws (L) onto the corners of parts (14).