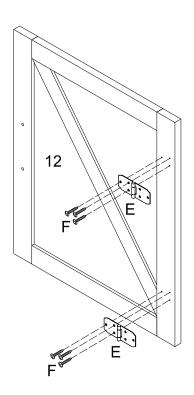

uded.



Attach cam bolts (B) to parts (1) and (2). Insert wooden dowels (A) to part (2).



# Step 3



Insert wooden dowels (A) into designated areas in parts (3, 4, 5, 6, 7). Attach cam bolts (B) to parts (3, 4, 5, 6).







as guides.



Attach cam locks (C) to part (8) to connect part (9), and to part (10) to connect to the other part (9).



Use the wrench (U) to use bolts (D) to connect parts (9) and (10) to part (2).







Use cam bolts to connect part (1) to the designated areas on parts (7), (8), and (10).





Attach the plastic wedges (K) by using the screws (L) onto the corners of parts (14).







Place sticker (T) in designated areas.





Slide part (15) between parts (7) and (9). Slide part (16) between parts (10) and (7). Attach shelf support pins (J).

### Step 18





Attach hinges (E) to the doors (11,12) by using screws (F).

## Step 19





Attach handles (G) to the doors (11,12) by using bolts (H). Attach metal part (M) to the doors (11,12) by using screw (N).



Attach hinges (E) by using screws (F).





Insert fireplace (R) to the front by sliding it through the back of the unit and attach by using screws (S).



Attach part (17) above part (2) behind the fireplace unit by using cam bolts (C) and bolts (B).





Place stickers (T) in designated areas onto part 17.





Final Assembly