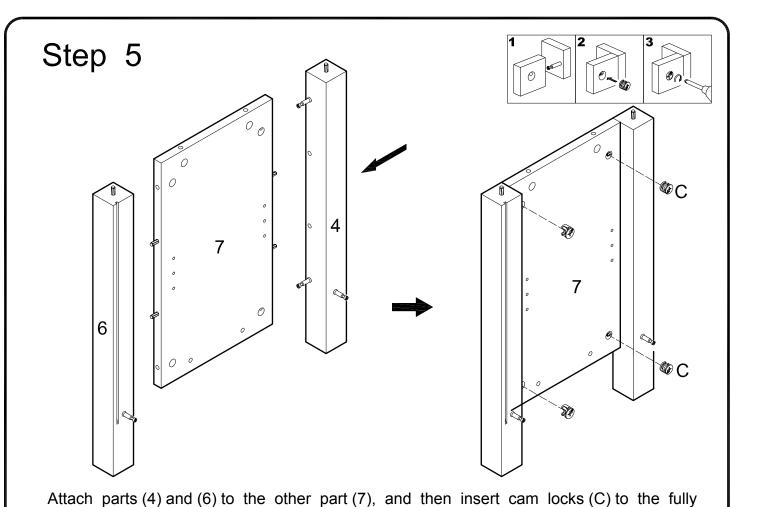

# Step 3

Insert wooden dowels (A) into designated areas in parts (3, 4, 5, 6, 7). Attach cam bolts (B) to parts (3, 4, 5, 6).

as guides.

Attach cam locks (C) to part (8) to connect part (9), and to part (10) to connect to the other part (9).