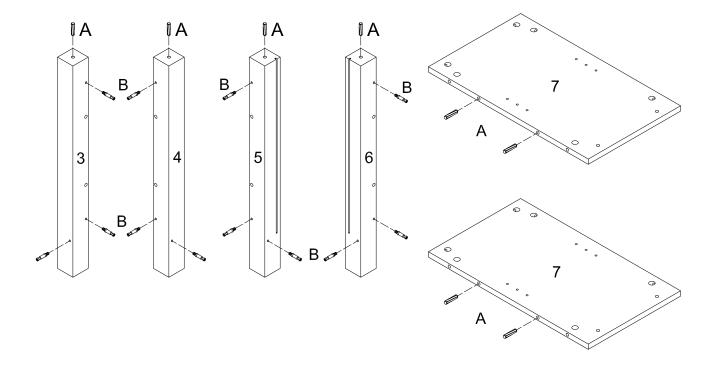

# Step 3

Insert wooden dowels (A) into designated areas in parts (3, 4, 5, 6, 7). Attach cam bolts (B) to parts (3, 4, 5, 6).

as guides.

Attach cam locks (C) to part (8) to connect part (9), and to part (10) to connect to the other part (9).