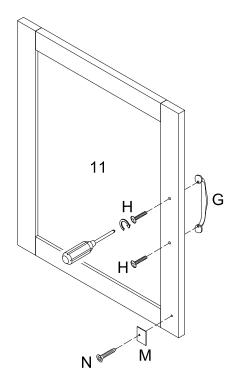

## Step 19

Attach handles (G) to the doors (11,12) by using bolts (H). Attach metal part (M) to the doors (11,12) by using screw (N).

Attach hinges (E) by using screws (F).

Insert fireplace (R) to the front by sliding it through the back of the unit and attach by using screws (S).