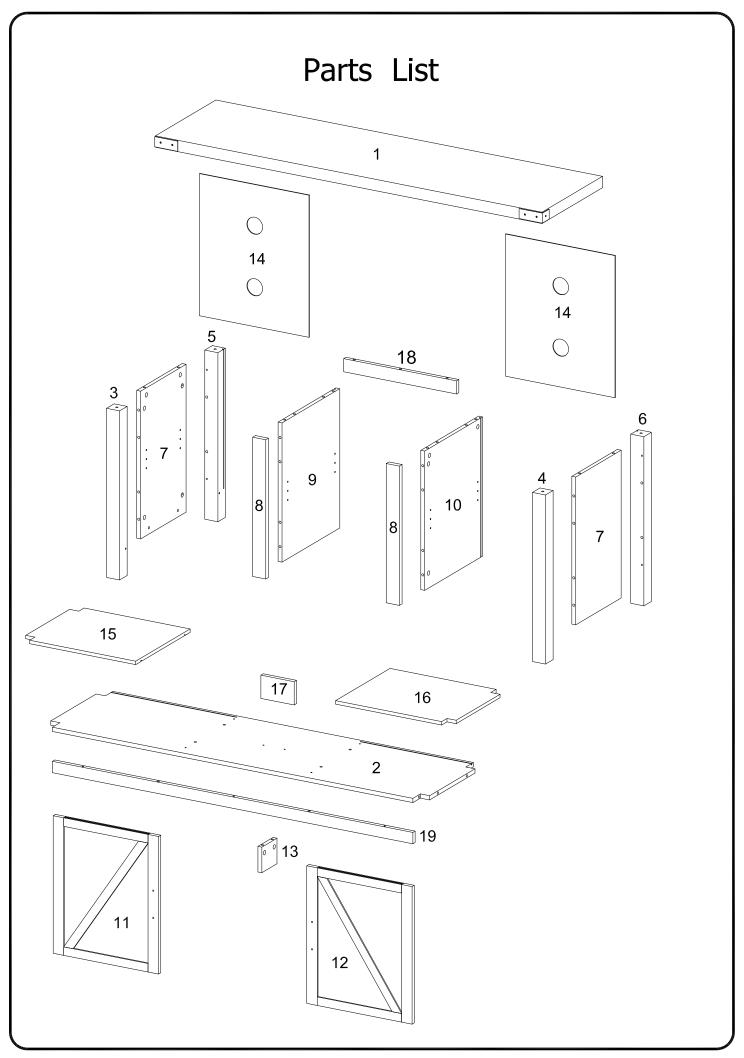

### Hardware List

| Α |                                                                                   | Ø8x30mm   | Wooden dowel                  | 30 | pcs |
|---|-----------------------------------------------------------------------------------|-----------|-------------------------------|----|-----|
| В |                                                                                   | Ø6x35mm   | Cam bolt                      | 30 | pcs |
| С |                                                                                   | Ø15x11mm  | Cam lock                      | 30 | pcs |
| D |                                                                                   | Ø6x50mm   | Bolt                          | 4  | pcs |
| Е |                                                                                   |           | Hinge                         | 4  | pcs |
| F | <                                                                                 | Ø3x12mm   | Screw                         | 24 | pcs |
| G | 60                                                                                |           | Handle                        | 2  | pcs |
| Н | <u>ammm</u> (3)                                                                   | Ø4x22mm   | Bolt                          | 4  | pcs |
| J |                                                                                   | Ø8x5x16mm | Shelf support pin             | 8  | pcs |
| K |                                                                                   |           | Plastic wedges                | 8  | pcs |
| L |                                                                                   | Ø3x17mm   | Screw                         | 8  | pcs |
| М |                                                                                   | 30x20mm   | Metal piece                   | 2  | pcs |
| N |                                                                                   | Ø3x12mm   | Screw                         | 2  | pcs |
| Р |                                                                                   |           | Door stopper                  | 2  | pcs |
| Q | <mmmmmd{}< td=""><td>Ø3x15mm</td><td>Screw</td><td>4</td><td>pcs</td></mmmmmd{}<> | Ø3x15mm   | Screw                         | 4  | pcs |
| R |                                                                                   |           | Fireplace Insert<br>(F18V66L) | 1  | рс  |
| S |                                                                                   |           | Screw                         | 6  | pcs |
| Т |                                                                                   |           | Sticker                       | 33 | pcs |
| U |                                                                                   | M4mm      | Wrench                        | 1  | рс  |
| V |                                                                                   |           | Glue tube                     | 2  | pcs |
| W |                                                                                   | Ø4x45     | Screw                         | 3  | pcs |