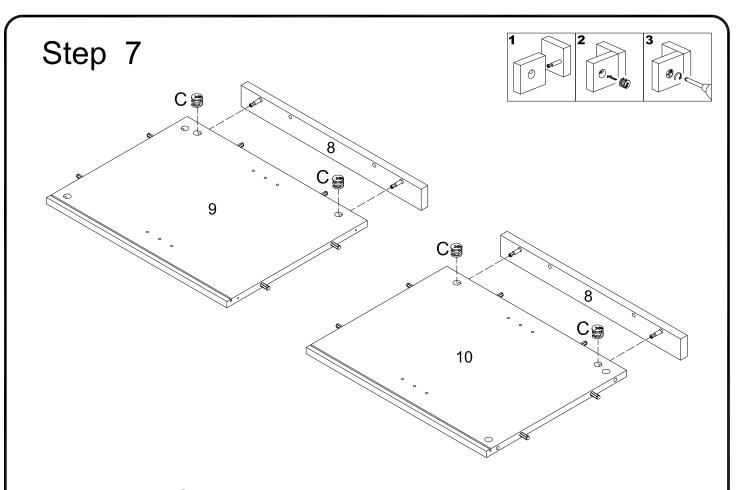

# Step 3

Insert wooden dowels (A) into designated areas in parts (3, 4, 5, 6, 7). Attach cam bolts (B) to parts (3, 4, 5, 6).

as guides.

Attach cam locks (C) to part (8) to connect part (9), and to part (10) to connect to the other part (9).