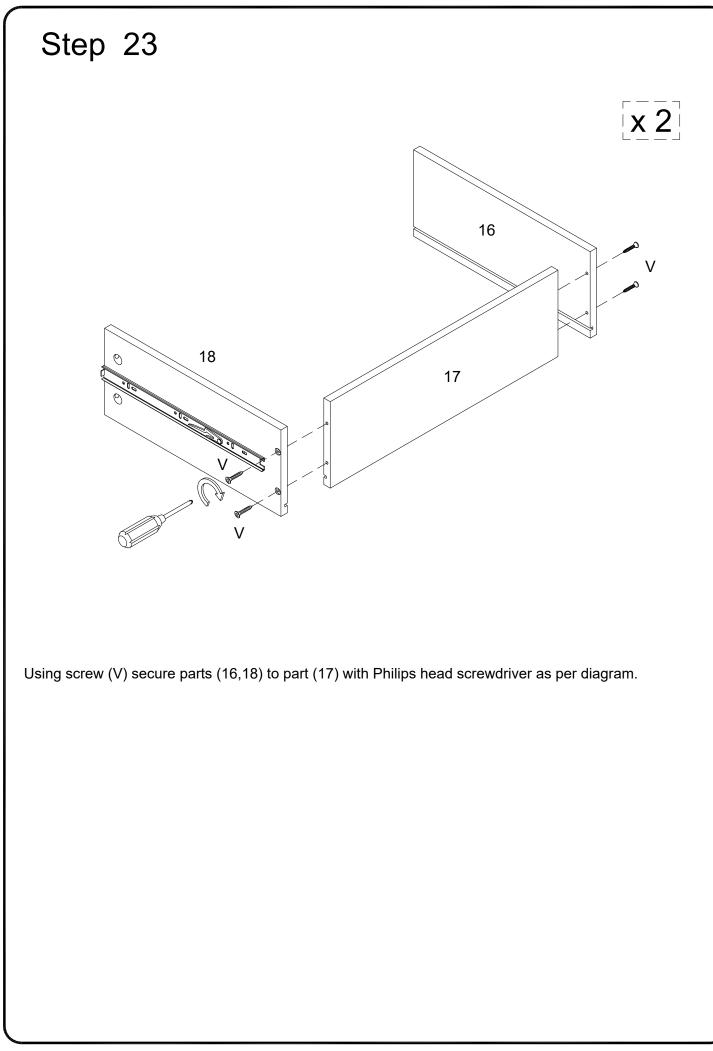

ilips head screwdriver as per diagram.





Pick up the Ball Bearing Slides (W) and separate the slide Runner for the following Steps. Extend the Slide Runner all the way forward, press the plastic release lever of the ball bearing Slides up and pull the Slide Runner Complete out .



Using screw (U) secure drawer slider (W) to parts (6,7) with Philips head screwdriver as per diagram.

















Using bolt (F) secure part (2) to parts (6,7,8,9) with hex key (G) as per diagram.













Using screw (P) secure Europe hinge (N) to parts (14,15) ,then using screw (X) secure handle (J) to parts (14,15) with Philips head screwdriver as per diagram.



Using cam bolt (C) secure part (19) ,then using screw (X) secure handle (J) to part (19) with Philips head screwdriver as per diagram.















Using screw (P) secure Europ hinge (N) into part (9) with Philips head screwdriver as per diagram.