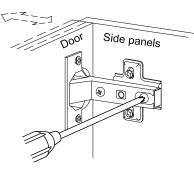

Horizontal by screw adjustment

In-and-Out by loosening the hinge-arm mounting screw or via cam adjustment

Vertical Via slots in the mounting plate or via cam adjustment

Using screw (U) secure drawer slider (W) to parts (6,7) with Philips head screwdriver as per diagram.

Using bolt (F) secure part (2) to parts (6,7,8,9) with hex key (G) as per diagram.

Using screw (P) secure Europe hinge (N) to parts (14,15) ,then using screw (X) secure handle (J) to parts (14,15) with Philips head screwdriver as per diagram.

Using cam bolt (C) secure part (19) ,then using screw (X) secure handle (J) to part (19) with Philips head screwdriver as per diagram.

Using screw (P) secure Europ hinge (N) into part (9) with Philips head screwdriver as per diagram.