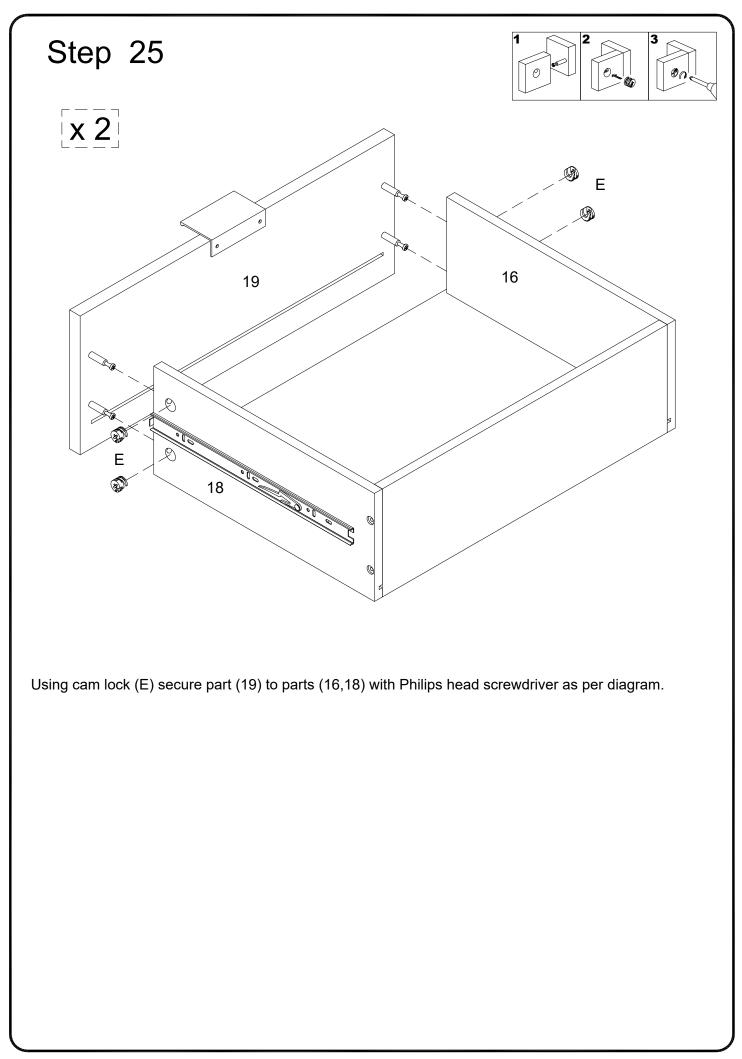

Using cam bolt (C) secure part (19) ,then using screw (X) secure handle (J) to part (19) with Philips head screwdriver as per diagram.

Using screw (P) secure Europ hinge (N) into part (9) with Philips head screwdriver as per diagram.