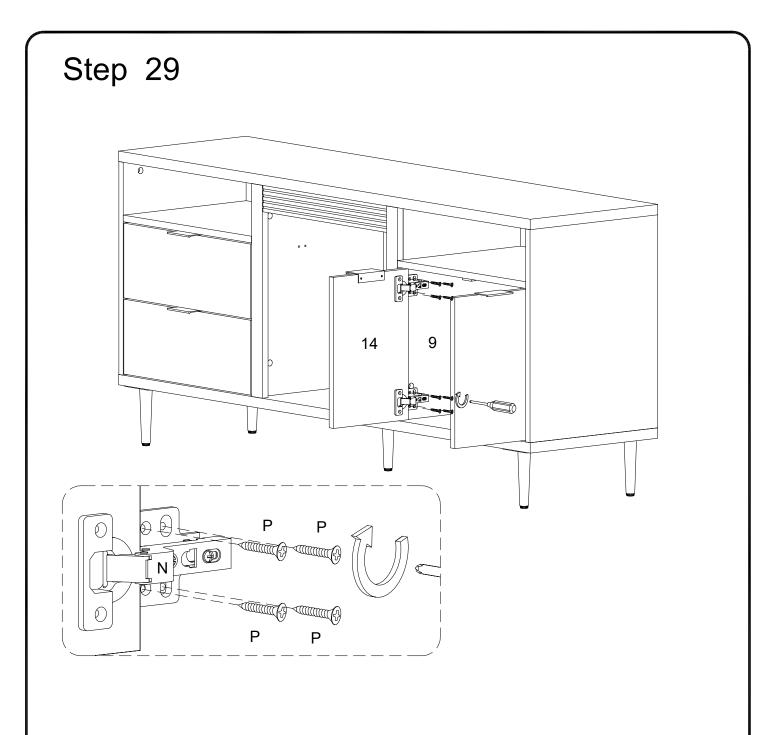

Using cam bolt (C) secure part (19) ,then using screw (X) secure handle (J) to part (19) with Philips head screwdriver as per diagram.

Using screw (P) secure Europ hinge (N) into part (9) with Philips head screwdriver as per diagram.