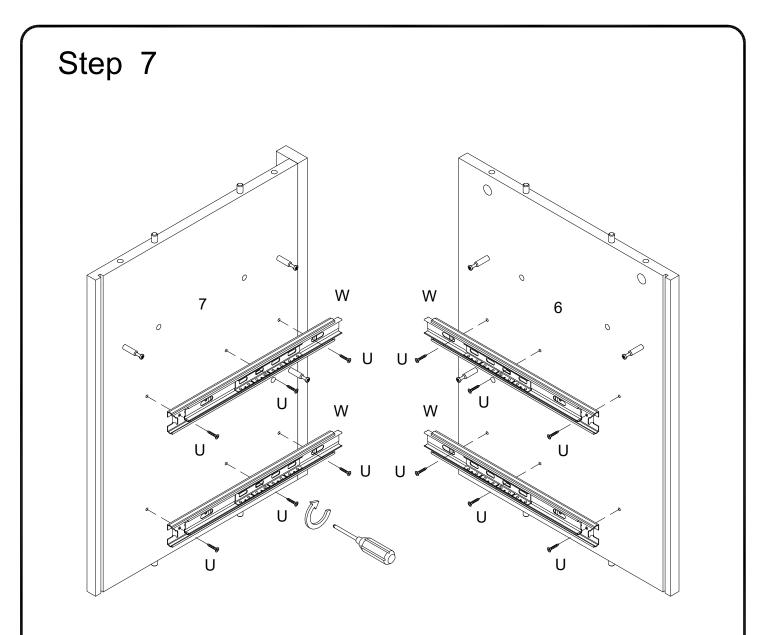

Using screw (U) secure drawer slider (W) to parts (6,7) with Philips head screwdriver as per diagram.

Using bolt (F) secure part (2) to parts (6,7,8,9) with hex key (G) as per diagram.

Using screw (P) secure Europe hinge (N) to parts (14,15) ,then using screw (X) secure handle (J) to parts (14,15) with Philips head screwdriver as per diagram.