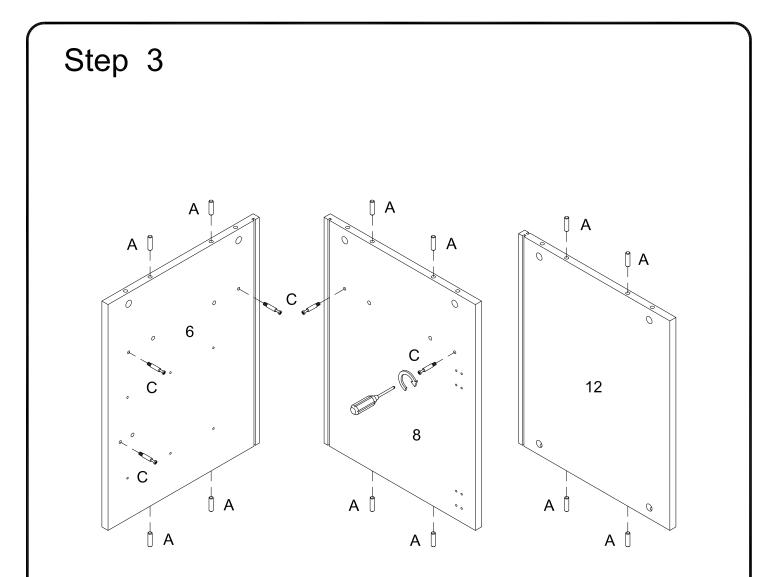

Insert wooden dowel (A) into parts (4,5,13), using screw (X) secure door stopper (M) to part (13) with Philips head screwdriver as per diagram.

Insert wooden dowel (A) to parts (6,8,12) ,then using cam bolt (C) secure parts (6,8) with Philips head screwdriver as per diagram.