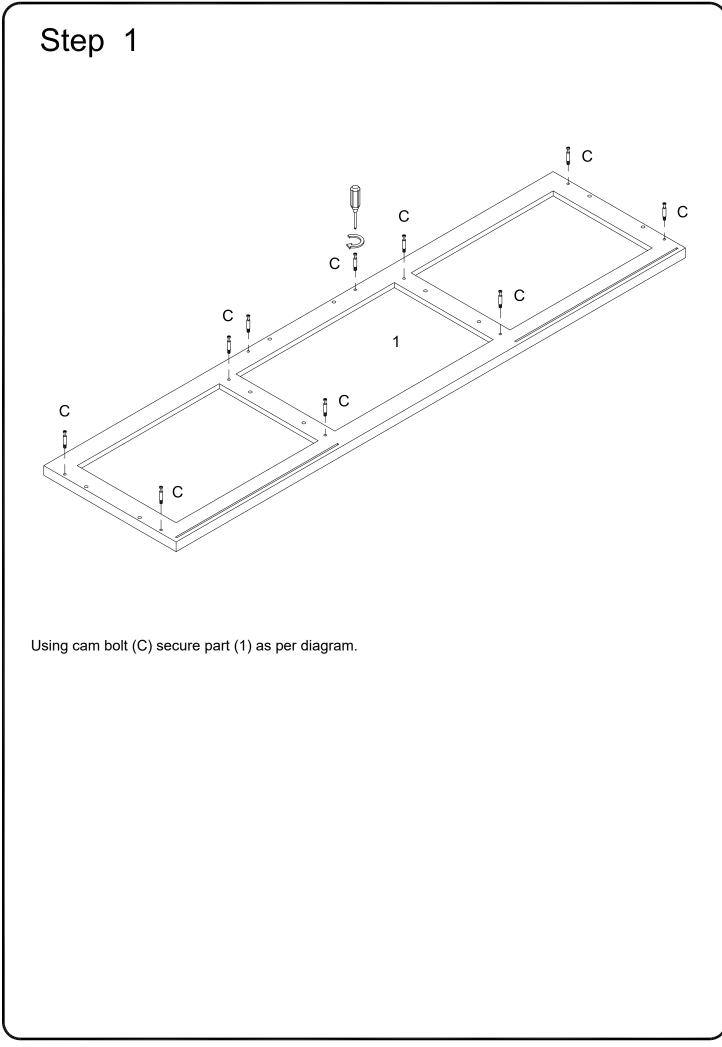

Insert wooden dowel (A) into parts (4,5,13), using screw (X) secure door stopper (M) to part (13) with Philips head screwdriver as per diagram.

Insert wooden dowel (A) to parts (6,8,12) ,then using cam bolt (C) secure parts (6,8) with Philips head screwdriver as per diagram.