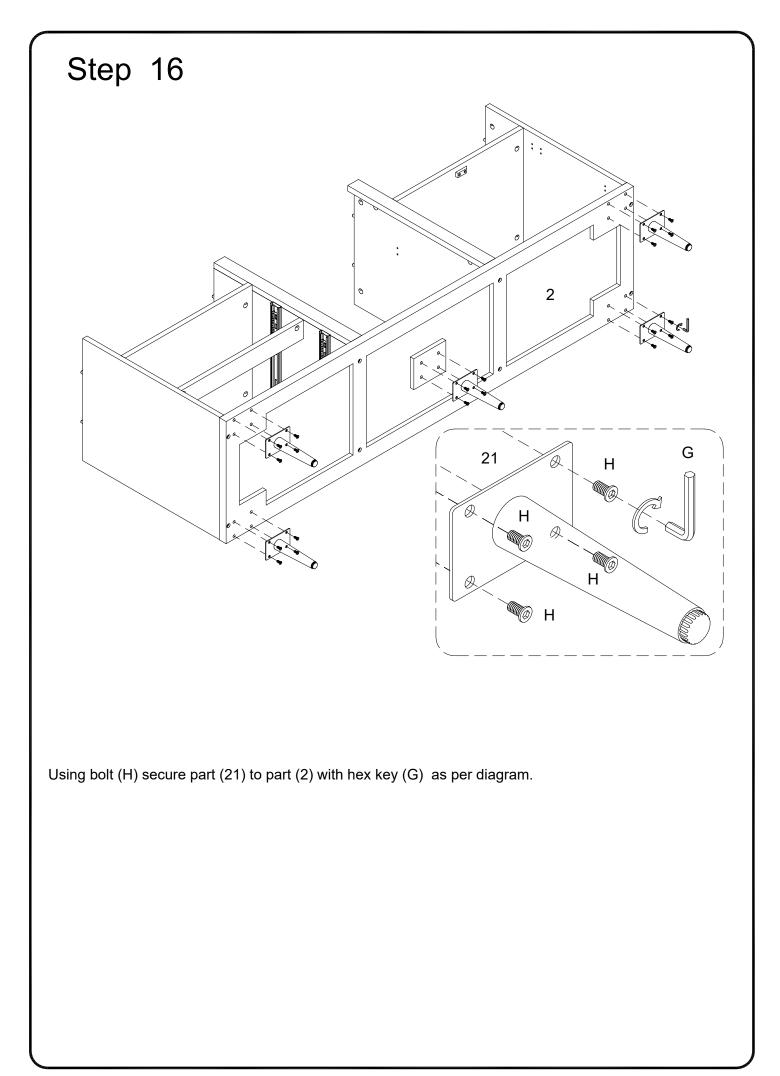

Using screw (U) secure drawer slider (W) to parts (6,7) with Philips head screwdriver as per diagram.

Using bolt (F) secure part (2) to parts (6,7,8,9) with hex key (G) as per diagram.

Using screw (P) secure Europe hinge (N) to parts (14,15) ,then using screw (X) secure handle (J) to parts (14,15) with Philips head screwdriver as per diagram.