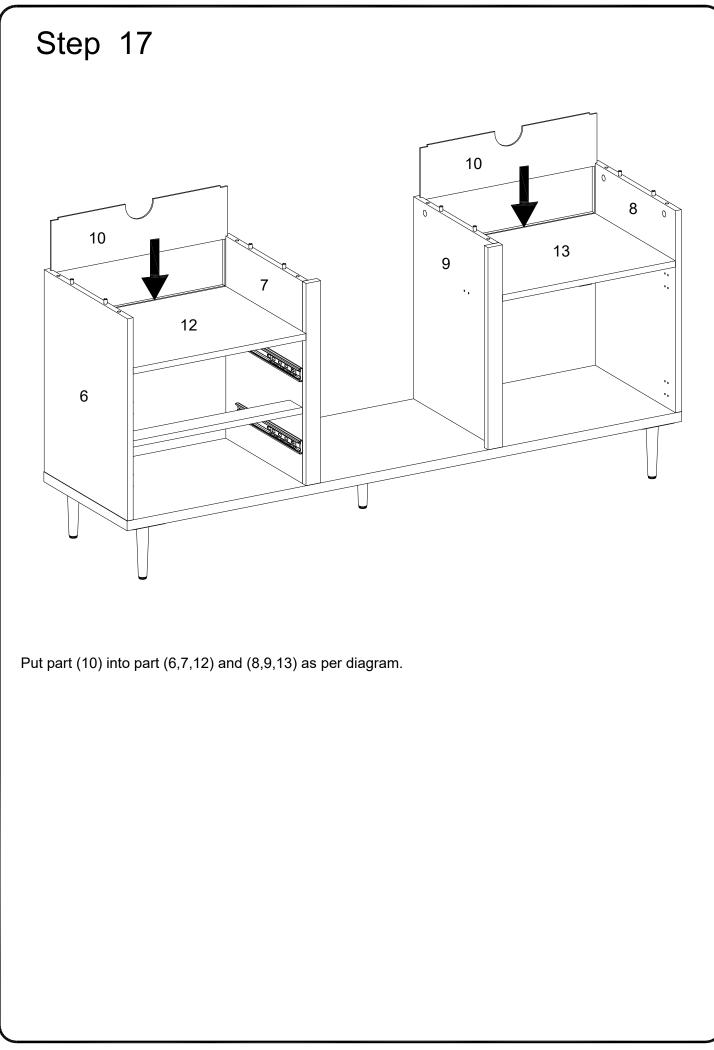

Insert wooden dowel (A) to parts (7,9) ,then using cam bolt (C) secure parts (3,7,9) with Philips head screwdriver as per diagram.

Pick up the Ball Bearing Slides (W) and separate the slide Runner for the following Steps. Extend the Slide Runner all the way forward, press the plastic release lever of the ball bearing Slides up and pull the Slide Runner Complete out .