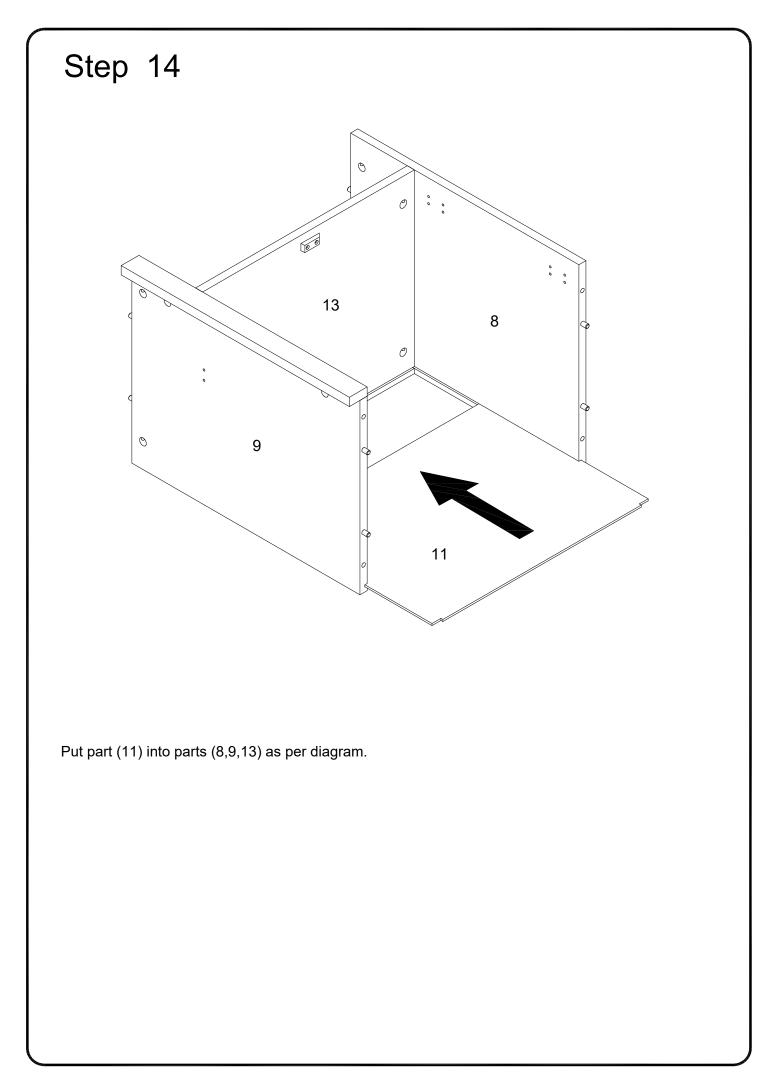

|    |      |





Insert wooden dowel (A) into parts (4,5,13), using screw (X) secure door stopper (M) to part (13) with Philips head screwdriver as per diagram.



Insert wooden dowel (A) to parts (6,8,12) ,then using cam bolt (C) secure parts (6,8) with Philips head screwdriver as per diagram.



Insert wooden dowel (A) to parts (7,9) ,then using cam bolt (C) secure parts (3,7,9) with Philips head screwdriver as per diagram.





Pick up the Ball Bearing Slides (W) and separate the slide Runner for the following Steps. Extend the Slide Runner all the way forward, press the plastic release lever of the ball bearing Slides up and pull the Slide Runner Complete out .



Using screw (U) secure drawer slider (W) to parts (6,7) with Philips head screwdriver as per diagram.

















Using bolt (F) secure part (2) to parts (6,7,8,9) with hex key (G) as per diagram.













Using screw (P) secure Europe hinge (N) to parts (14,15) ,then using screw (X) secure handle (J) to parts (14,15) with Philips head screwdriver as per diagram.



Using cam bolt (C) secure part (19) ,then using screw (X) secure handle (J) to part (19) with Philips head screwdriver as per diagram.















Using screw (P) secure Europ hinge (N) into part (9) with Philips head screwdriver as per diagram.