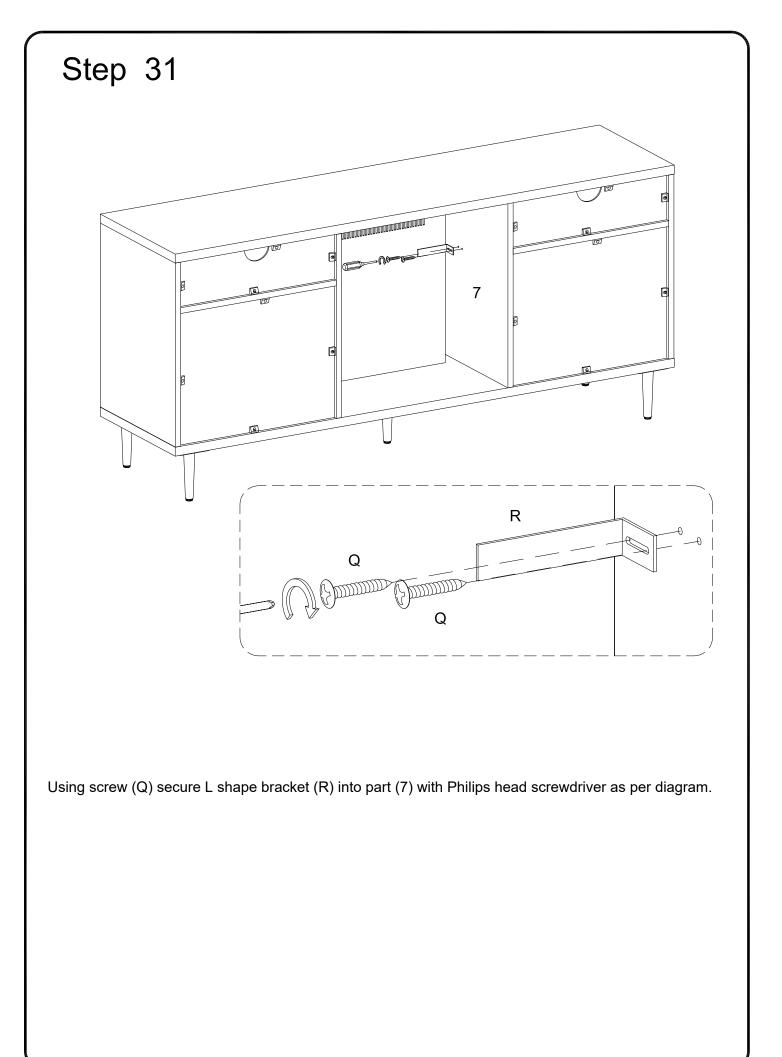

e following Steps. Extend the Slide Runner all the way forward, press the plastic release lever of the ball bearing Slides up and pull the Slide Runner Complete out .



Using screw (U) secure drawer slider (W) to parts (6,7) with Philips head screwdriver as per diagram.

















Using bolt (F) secure part (2) to parts (6,7,8,9) with hex key (G) as per diagram.













Using screw (P) secure Europe hinge (N) to parts (14,15) ,then using screw (X) secure handle (J) to parts (14,15) with Philips head screwdriver as per diagram.



Using cam bolt (C) secure part (19) ,then using screw (X) secure handle (J) to part (19) with Philips head screwdriver as per diagram.















Using screw (P) secure Europ hinge (N) into part (9) with Philips head screwdriver as per diagram.