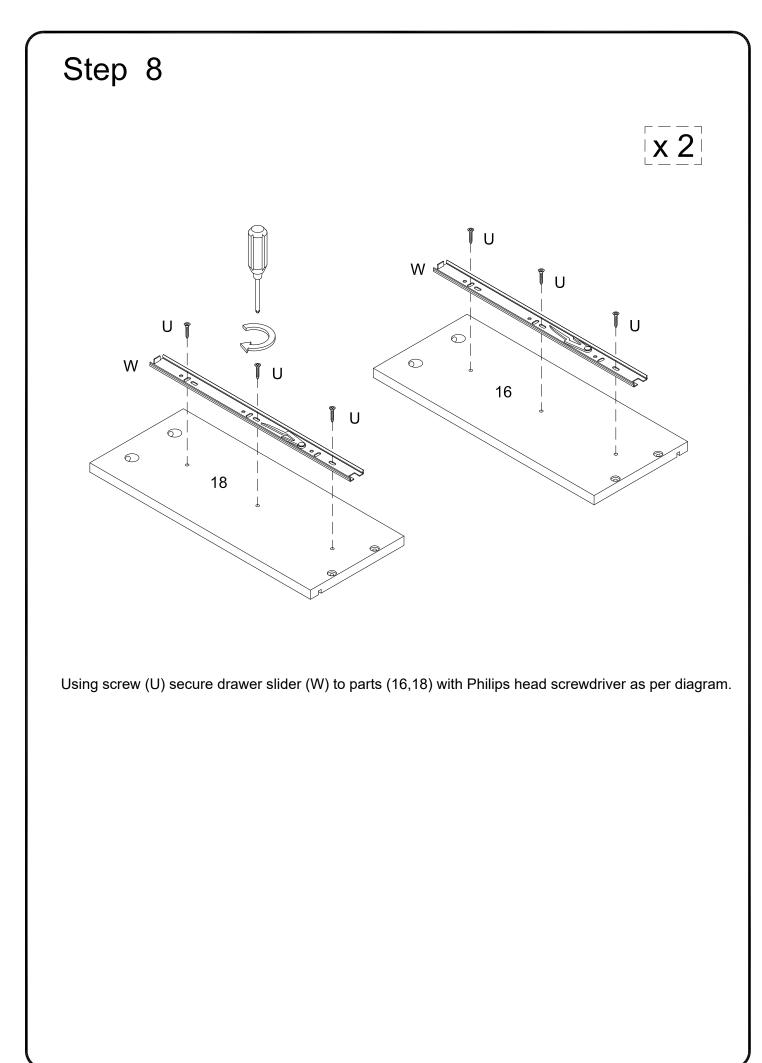

Using screw (U) secure drawer slider (W) to parts (6,7) with Philips head screwdriver as per diagram.

Using bolt (F) secure part (2) to parts (6,7,8,9) with hex key (G) as per diagram.

Using screw (P) secure Europe hinge (N) to parts (14,15) ,then using screw (X) secure handle (J) to parts (14,15) with Philips head screwdriver as per diagram.