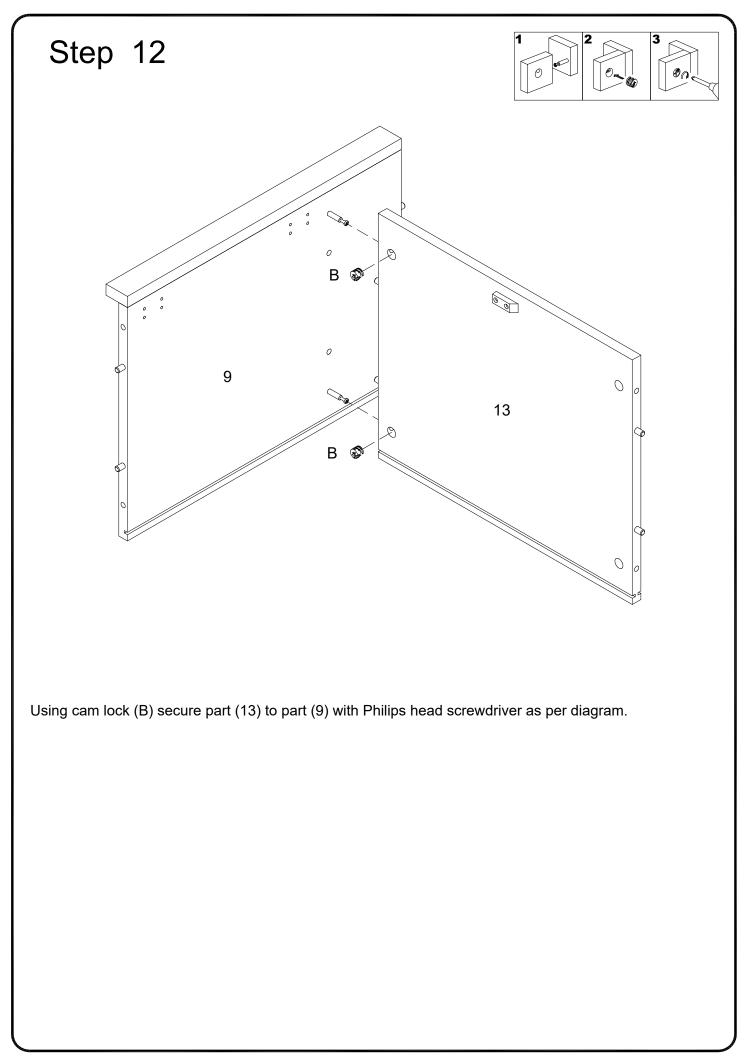

Insert wooden dowel (A) into parts (4,5,13), using screw (X) secure door stopper (M) to part (13) with Philips head screwdriver as per diagram.

Insert wooden dowel (A) to parts (6,8,12) ,then using cam bolt (C) secure parts (6,8) with Philips head screwdriver as per diagram.