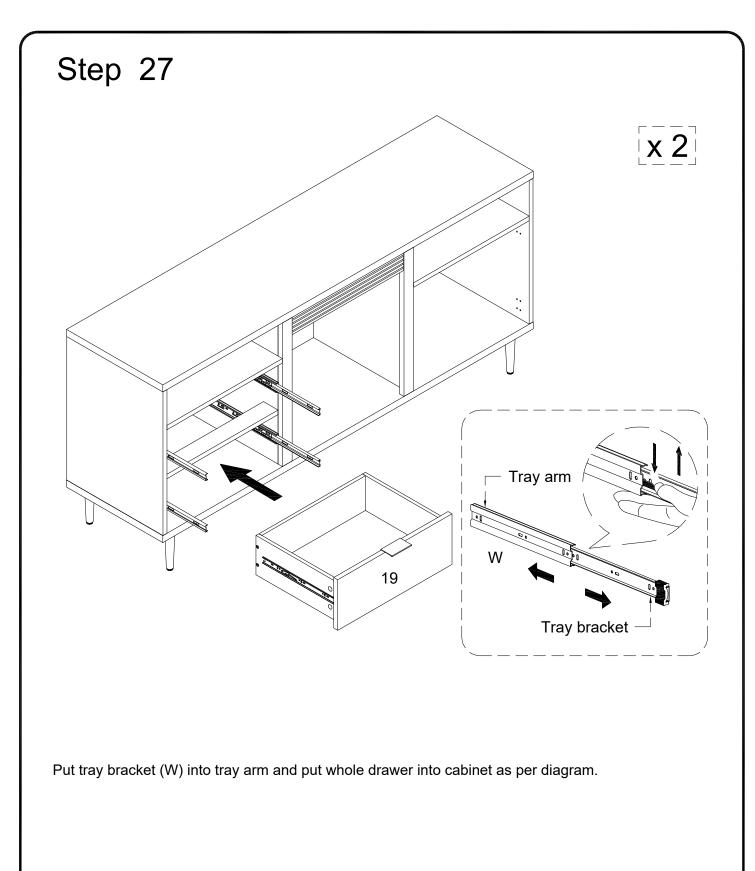

ad screwdriver as per diagram.





Pick up the Ball Bearing Slides (W) and separate the slide Runner for the following Steps. Extend the Slide Runner all the way forward, press the plastic release lever of the ball bearing Slides up and pull the Slide Runner Complete out .



Using screw (U) secure drawer slider (W) to parts (6,7) with Philips head screwdriver as per diagram.

















Using bolt (F) secure part (2) to parts (6,7,8,9) with hex key (G) as per diagram.













Using screw (P) secure Europe hinge (N) to parts (14,15) ,then using screw (X) secure handle (J) to parts (14,15) with Philips head screwdriver as per diagram.



Using cam bolt (C) secure part (19) ,then using screw (X) secure handle (J) to part (19) with Philips head screwdriver as per diagram.















Using screw (P) secure Europ hinge (N) into part (9) with Philips head screwdriver as per diagram.