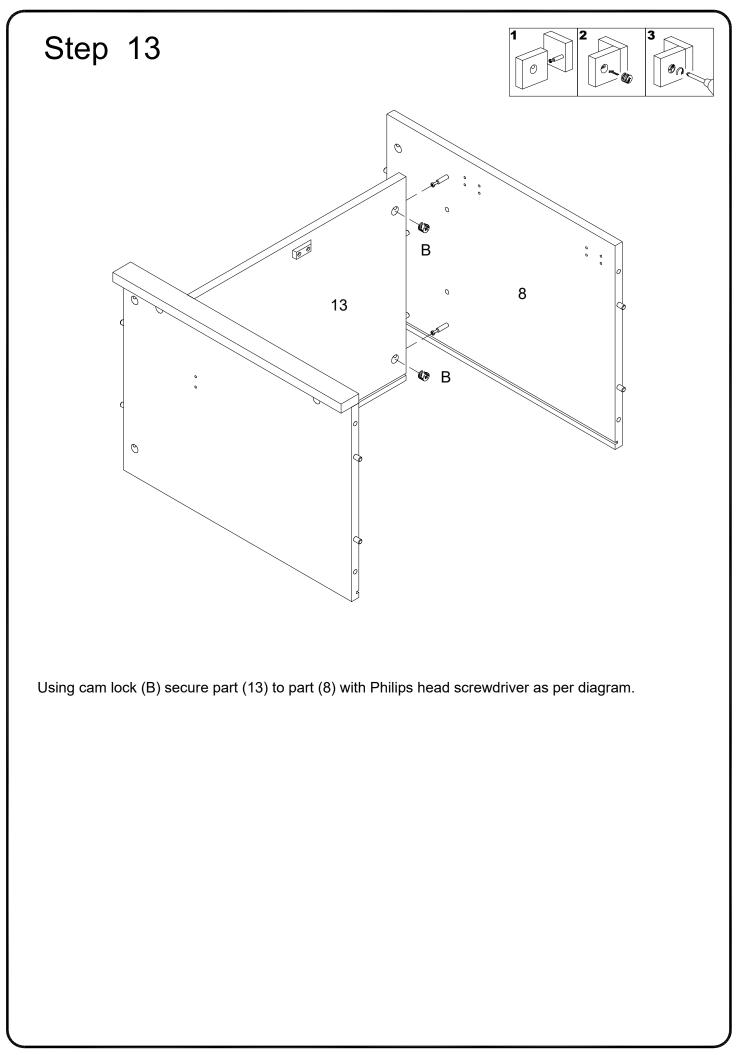

Insert wooden dowel (A) into parts (4,5,13), using screw (X) secure door stopper (M) to part (13) with Philips head screwdriver as per diagram.

Insert wooden dowel (A) to parts (6,8,12) ,then using cam bolt (C) secure parts (6,8) with Philips head screwdriver as per diagram.