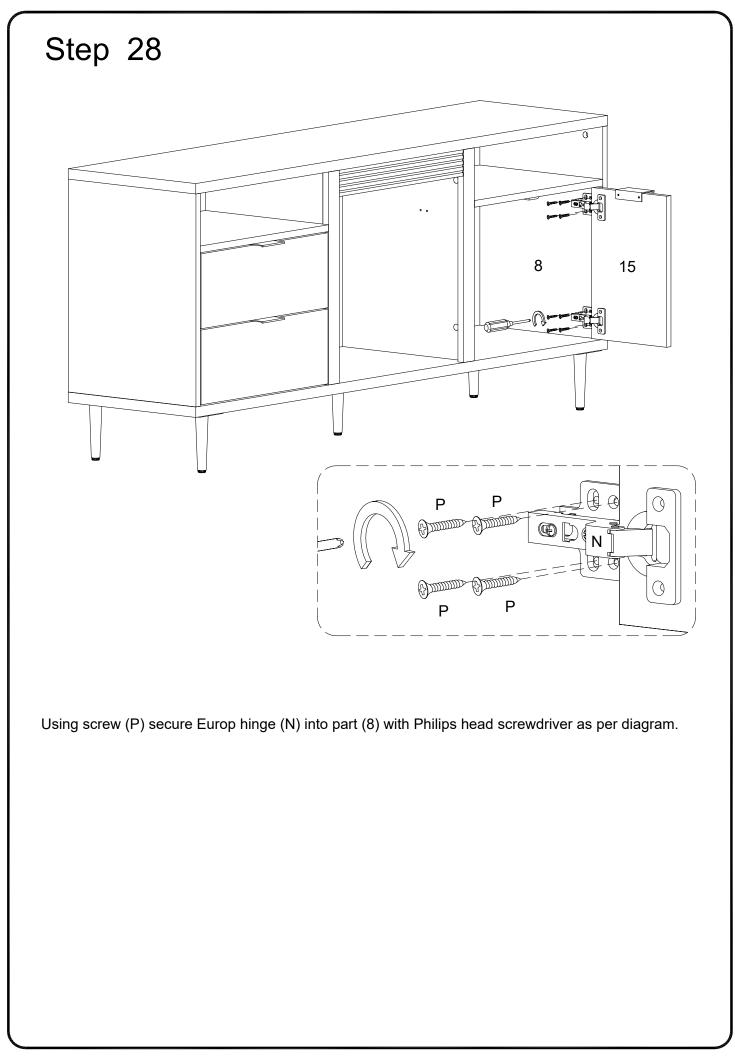

Using cam bolt (C) secure part (19) ,then using screw (X) secure handle (J) to part (19) with Philips head screwdriver as per diagram.

Using screw (P) secure Europ hinge (N) into part (9) with Philips head screwdriver as per diagram.