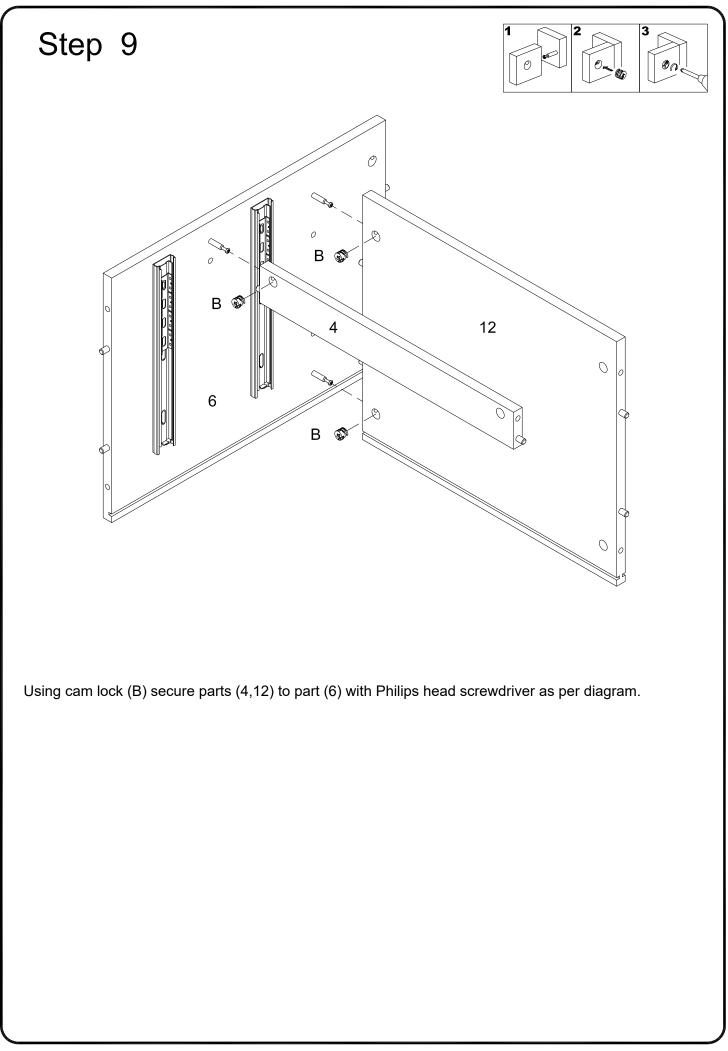

Insert wooden dowel (A) into parts (4,5,13), using screw (X) secure door stopper (M) to part (13) with Philips head screwdriver as per diagram.

Insert wooden dowel (A) to parts (6,8,12) ,then using cam bolt (C) secure parts (6,8) with Philips head screwdriver as per diagram.