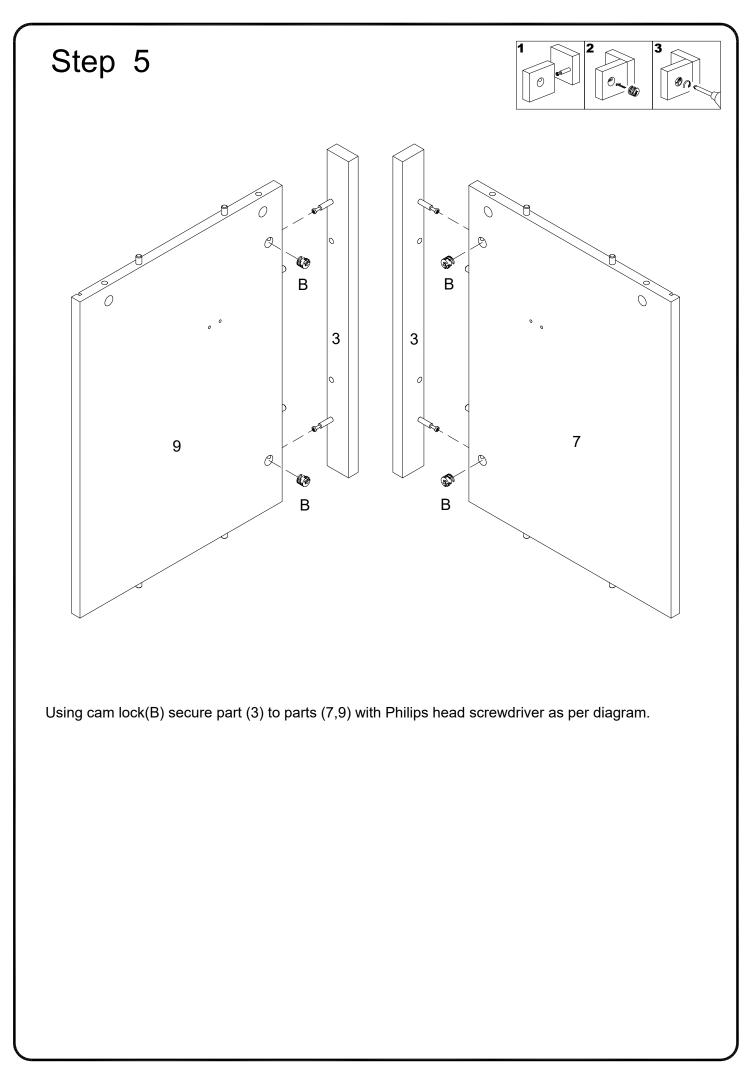

Insert wooden dowel (A) to parts (7,9) ,then using cam bolt (C) secure parts (3,7,9) with Philips head screwdriver as per diagram.

Pick up the Ball Bearing Slides (W) and separate the slide Runner for the following Steps. Extend the Slide Runner all the way forward, press the plastic release lever of the ball bearing Slides up and pull the Slide Runner Complete out .