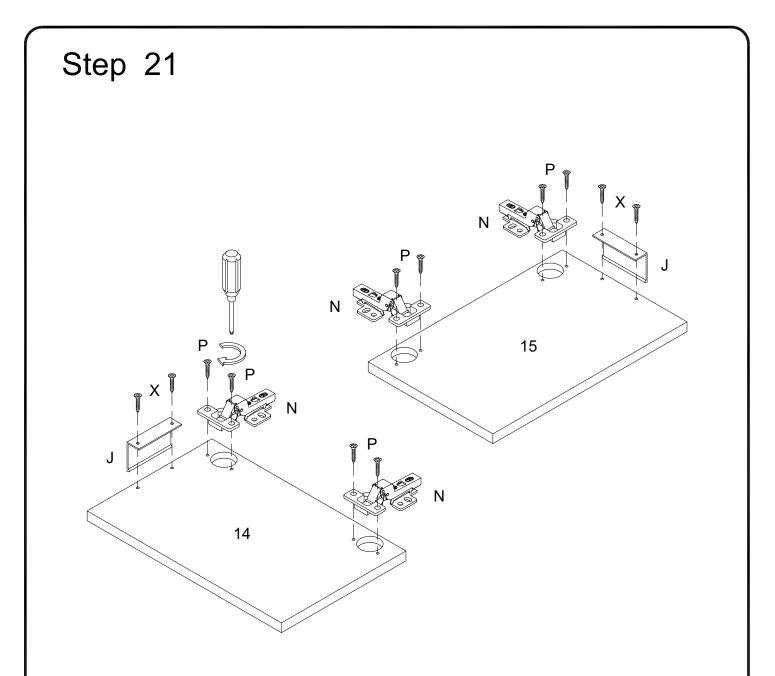

Using screw (U) secure drawer slider (W) to parts (6,7) with Philips head screwdriver as per diagram.

Using bolt (F) secure part (2) to parts (6,7,8,9) with hex key (G) as per diagram.

Using screw (P) secure Europe hinge (N) to parts (14,15) ,then using screw (X) secure handle (J) to parts (14,15) with Philips head screwdriver as per diagram.