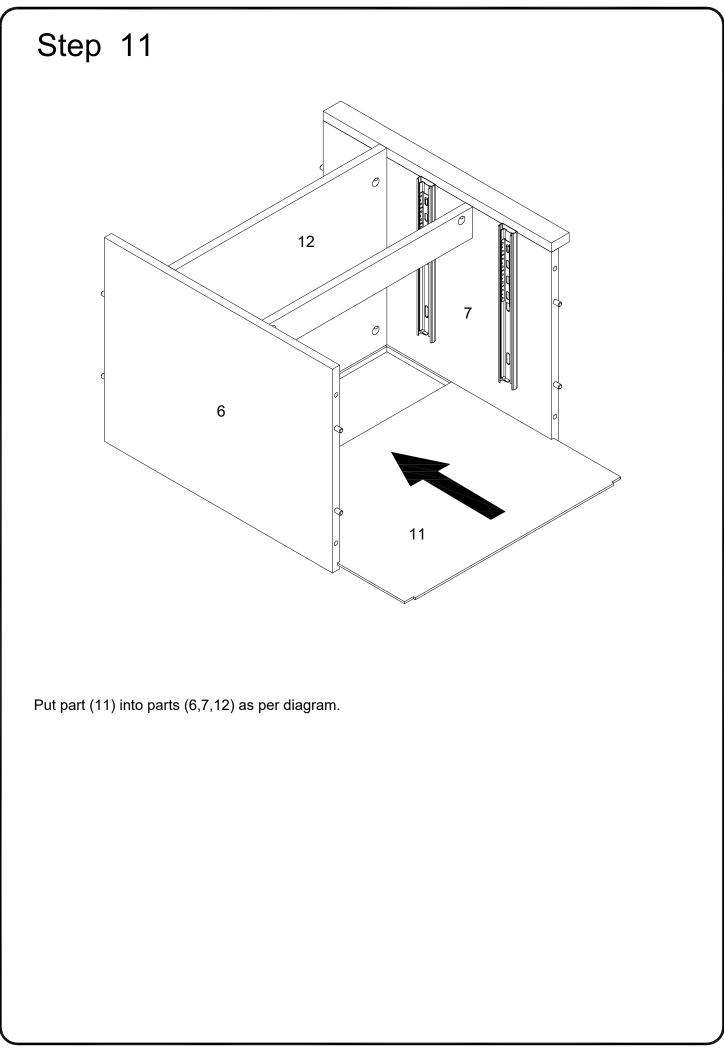

|    |      |





Insert wooden dowel (A) into parts (4,5,13), using screw (X) secure door stopper (M) to part (13) with Philips head screwdriver as per diagram.



Insert wooden dowel (A) to parts (6,8,12) ,then using cam bolt (C) secure parts (6,8) with Philips head screwdriver as per diagram.



Insert wooden dowel (A) to parts (7,9) ,then using cam bolt (C) secure parts (3,7,9) with Philips head screwdriver as per diagram.





Pick up the Ball Bearing Slides (W) and separate the slide Runner for the following Steps. Extend the Slide Runner all the way forward, press the plastic release lever of the ball bearing Slides up and pull the Slide Runner Complete out .



Using screw (U) secure drawer slider (W) to parts (6,7) with Philips head screwdriver as per diagram.

















Using bolt (F) secure part (2) to parts (6,7,8,9) with hex key (G) as per diagram.













Using screw (P) secure Europe hinge (N) to parts (14,15) ,then using screw (X) secure handle (J) to parts (14,15) with Philips head screwdriver as per diagram.



Using cam bolt (C) secure part (19) ,then using screw (X) secure handle (J) to part (19) with Philips head screwdriver as per diagram.















Using screw (P) secure Europ hinge (N) into part (9) with Philips head screwdriver as per diagram.