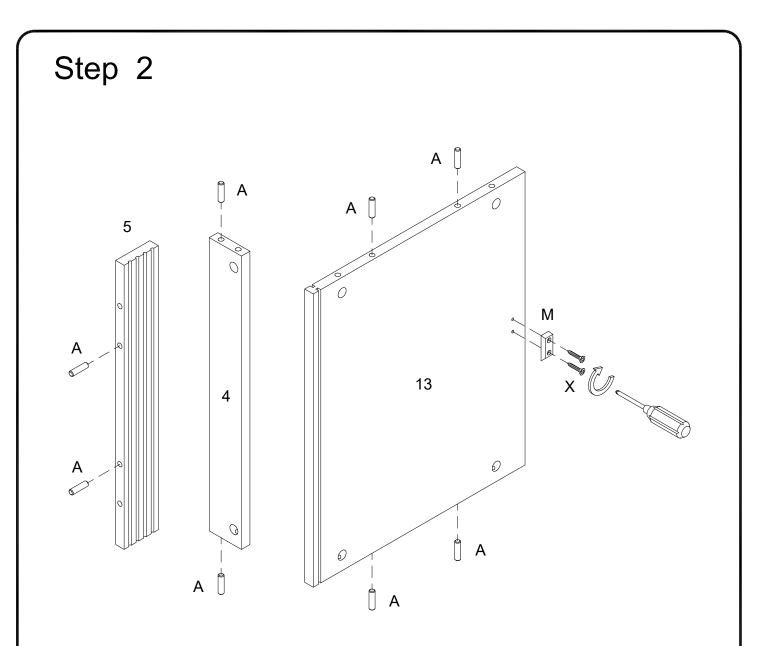

Insert wooden dowel (A) into parts (4,5,13), using screw (X) secure door stopper (M) to part (13) with Philips head screwdriver as per diagram.

Insert wooden dowel (A) to parts (6,8,12) ,then using cam bolt (C) secure parts (6,8) with Philips head screwdriver as per diagram.