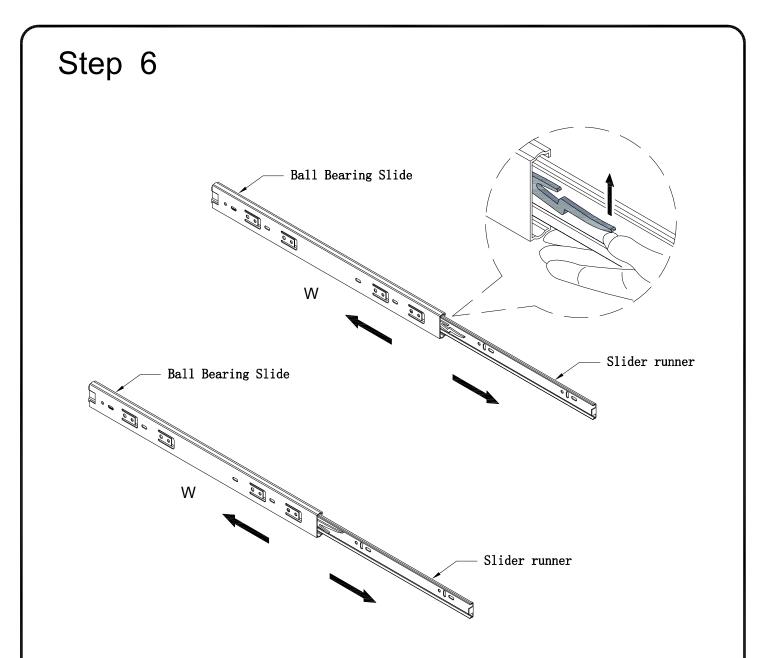

Insert wooden dowel (A) to parts (7,9) ,then using cam bolt (C) secure parts (3,7,9) with Philips head screwdriver as per diagram.

Pick up the Ball Bearing Slides (W) and separate the slide Runner for the following Steps. Extend the Slide Runner all the way forward, press the plastic release lever of the ball bearing Slides up and pull the Slide Runner Complete out .