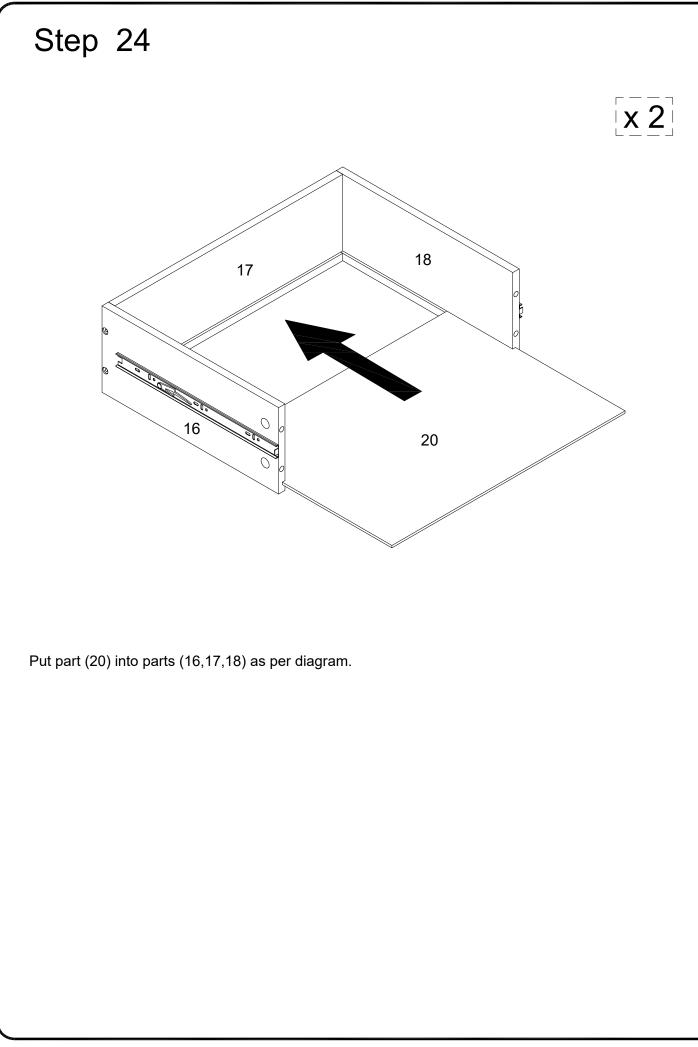

Using cam bolt (C) secure part (19) ,then using screw (X) secure handle (J) to part (19) with Philips head screwdriver as per diagram.

Using screw (P) secure Europ hinge (N) into part (9) with Philips head screwdriver as per diagram.