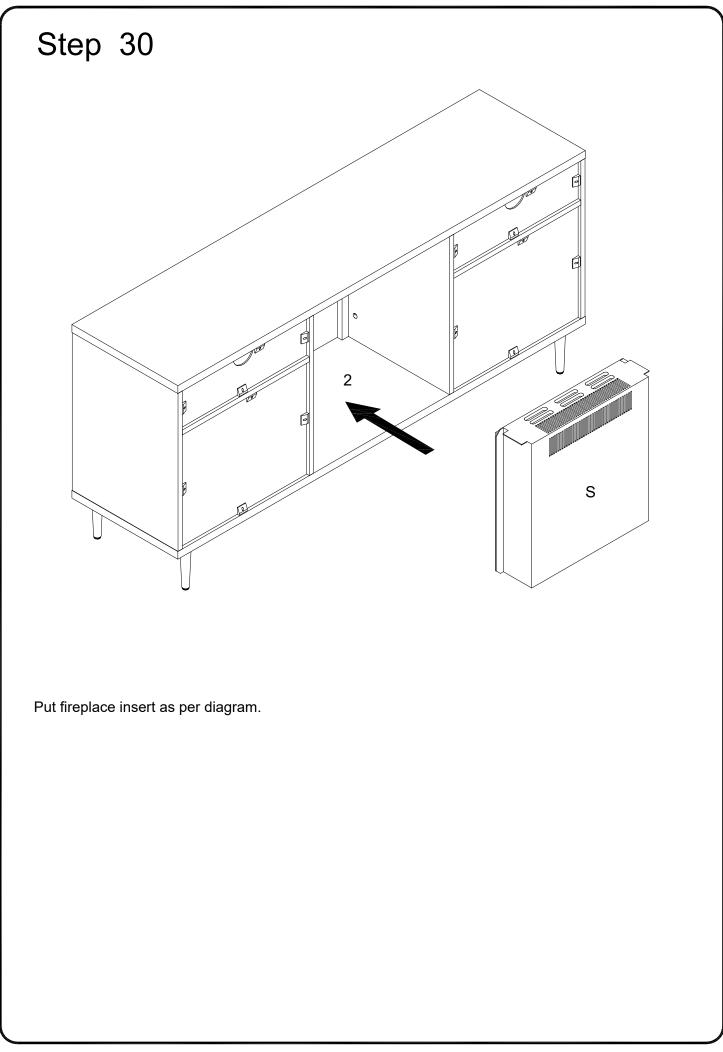

## Hardware List

| А                                                                                                                          |                                                                                                         | Ø8x30mm        | Wooden dowel                                                                                                              | 32 | pcs  |
|----------------------------------------------------------------------------------------------------------------------------|---------------------------------------------------------------------------------------------------------|----------------|---------------------------------------------------------------------------------------------------------------------------|----|------|
| В                                                                                                                          |                                                                                                         | Ø15x11mm       | Cam lock                                                                                                                  | 24 | pcs  |
| С                                                                                                                          |                                                                                                         | Ø6x35mm        | Cam bolt                                                                                                                  | 32 | pcs  |
| D                                                                                                                          | $\bigcirc$                                                                                              | Ø30mm          | Sticker                                                                                                                   | 32 | pcs  |
| Е                                                                                                                          |                                                                                                         | Ø15x9mm        | Cam lock                                                                                                                  | 8  | pcs  |
| F                                                                                                                          |                                                                                                         | Ø6x50mm        | Bolt                                                                                                                      | 8  | pcs  |
| G                                                                                                                          |                                                                                                         | M 4            | Hex Key                                                                                                                   | 1  | рс   |
| Н                                                                                                                          | <pre></pre>                                                                                             | Ø6x12mm        | Bolt                                                                                                                      | 20 | pcs  |
| J                                                                                                                          |                                                                                                         |                | Handle                                                                                                                    | 4  | pcs  |
| К                                                                                                                          |                                                                                                         | Ø3x17mm        | Screw                                                                                                                     | 16 | pcs  |
| L                                                                                                                          |                                                                                                         |                | Plastic wedge                                                                                                             | 16 | pcs  |
| М                                                                                                                          | 0                                                                                                       |                | Door stopper                                                                                                              | 1  | рс   |
| Ν                                                                                                                          |                                                                                                         |                | Europe hinge                                                                                                              | 4  | pcs  |
| Ρ                                                                                                                          |                                                                                                         | Ø3.5x14mm      | Screw                                                                                                                     | 24 | pcs  |
| Q                                                                                                                          |                                                                                                         | Ø4x12mm        | Screw                                                                                                                     | 4  | pcs  |
| R                                                                                                                          |                                                                                                         |                | L shape bracket                                                                                                           | 2  | pcs  |
| S                                                                                                                          |                                                                                                         | F18V66L        | Flreplace Insert                                                                                                          | 1  | рс   |
| Т                                                                                                                          |                                                                                                         |                | Glue tube                                                                                                                 | 1  | рс   |
| U                                                                                                                          | <ul> <li>Automatic (f)</li> </ul>                                                                       | Ø3x12mm        | Screw                                                                                                                     | 24 | pcs  |
| V                                                                                                                          | <uuninter se<="" second="" td="" the=""><td>Ø4x32mm</td><td>Screw</td><td>8</td><td>pcs</td></uuninter> | Ø4x32mm        | Screw                                                                                                                     | 8  | pcs  |
| W                                                                                                                          |                                                                                                         |                | Drawer slider                                                                                                             | 2  | Sets |
|                                                                                                                            |                                                                                                         |                | * Note: This piece comes preassembled for<br>shipping purposes and must be disassembled<br>to complete the desk assembly. |    |      |
| Х                                                                                                                          | <uunuur (f)<="" td=""><td>Ø3.5x14mm</td><td>Screw</td><td>10</td><td>pcs</td></uunuur>                  | Ø3.5x14mm      | Screw                                                                                                                     | 10 | pcs  |
| Philips head screwdriver required for assembly                                                                             |                                                                                                         |                |                                                                                                                           |    |      |
|                                                                                                                            |                                                                                                         | (not included) |                                                                                                                           |    |      |
| The hardware quantities listed above are required for proper assembly.<br>Some extra hardware may also have been included. |                                                                                                         |                |                                                                                                                           |    |      |
| · · · · · · · · · · · · · · · · · · ·                                                                                      |                                                                                                         |                |                                                                                                                           |    |      |