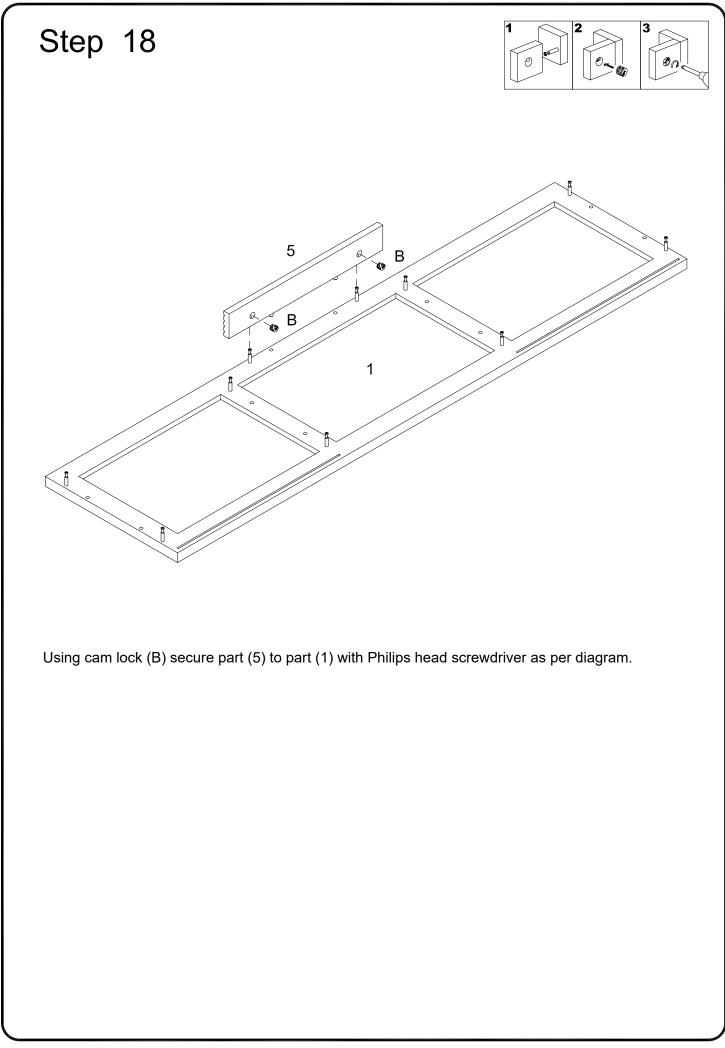

Insert wooden dowel (A) into parts (4,5,13), using screw (X) secure door stopper (M) to part (13) with Philips head screwdriver as per diagram.

Insert wooden dowel (A) to parts (6,8,12) ,then using cam bolt (C) secure parts (6,8) with Philips head screwdriver as per diagram.