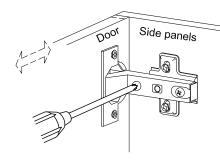

Horizontal by screw adjustment

In-and-Out by loosening the hinge-arm mounting screw or via cam adjustment

Vertical Via slots in the mounting plate or via cam adjustment

Using screw (U) secure drawer slider (W) to parts (6,7) with Philips head screwdriver as per diagram.

Using bolt (F) secure part (2) to parts (6,7,8,9) with hex key (G) as per diagram.

Using screw (P) secure Europe hinge (N) to parts (14,15) ,then using screw (X) secure handle (J) to parts (14,15) with Philips head screwdriver as per diagram.

Using cam bolt (C) secure part (19) ,then using screw (X) secure handle (J) to part (19) with Philips head screwdriver as per diagram.

Using screw (P) secure Europ hinge (N) into part (9) with Philips head screwdriver as per diagram.