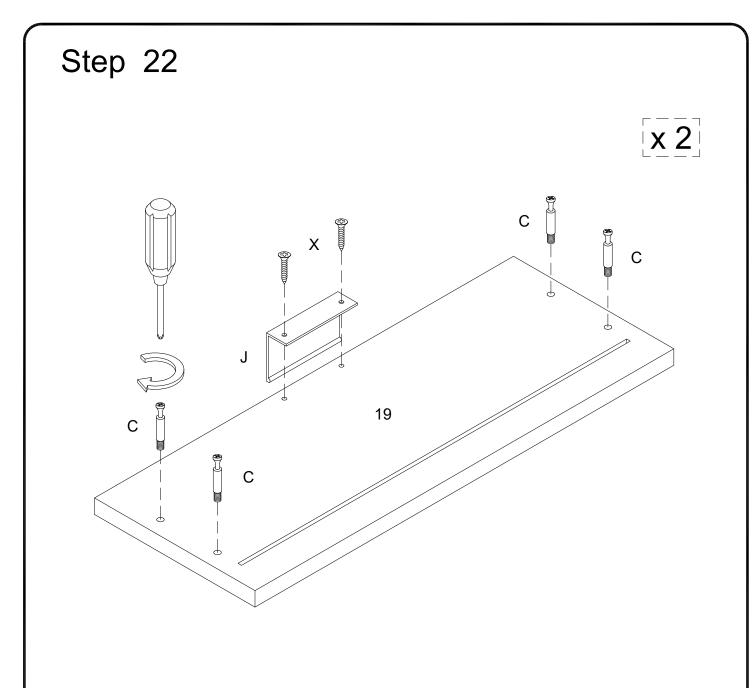

Using cam bolt (C) secure part (19) ,then using screw (X) secure handle (J) to part (19) with Philips head screwdriver as per diagram.

Using screw (P) secure Europ hinge (N) into part (9) with Philips head screwdriver as per diagram.