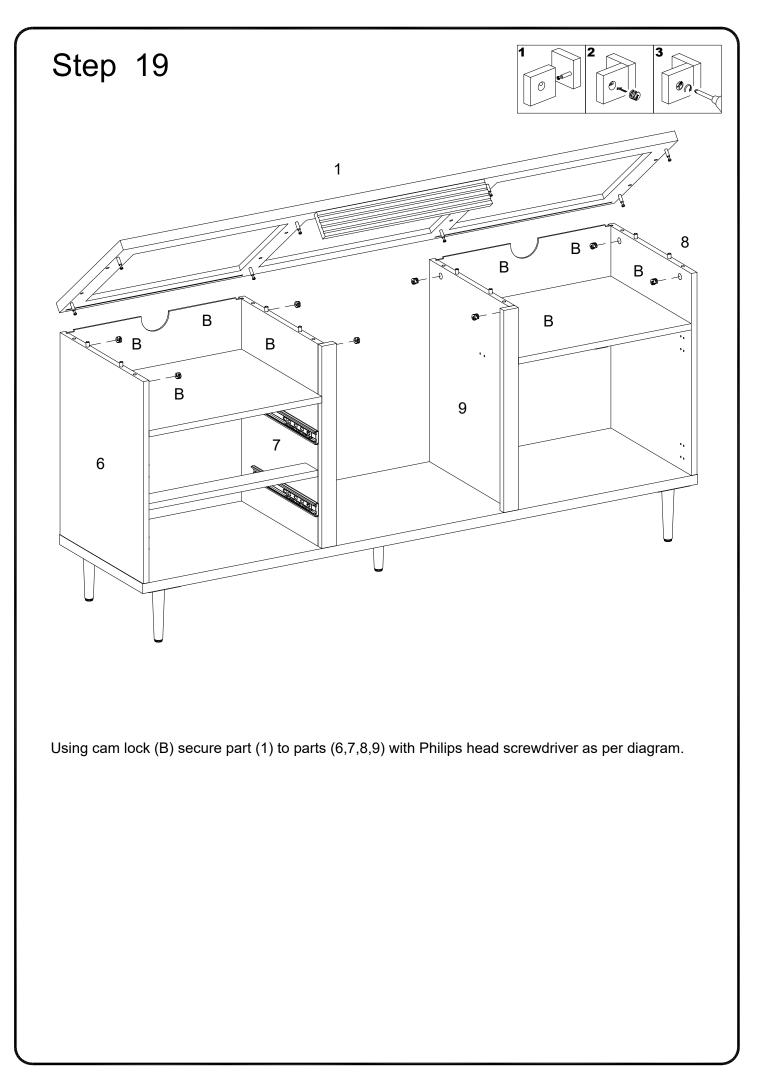

Insert wooden dowel (A) into parts (4,5,13), using screw (X) secure door stopper (M) to part (13) with Philips head screwdriver as per diagram.

Insert wooden dowel (A) to parts (6,8,12) ,then using cam bolt (C) secure parts (6,8) with Philips head screwdriver as per diagram.