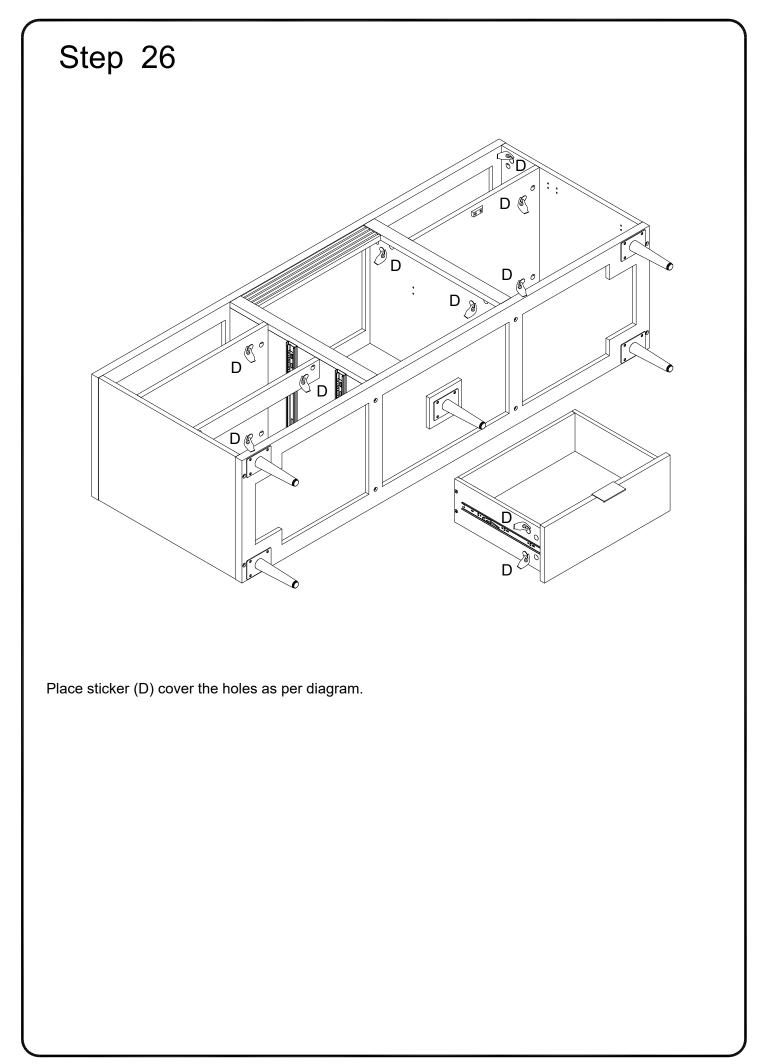

head screwdriver as per diagram.





Pick up the Ball Bearing Slides (W) and separate the slide Runner for the following Steps. Extend the Slide Runner all the way forward, press the plastic release lever of the ball bearing Slides up and pull the Slide Runner Complete out .



Using screw (U) secure drawer slider (W) to parts (6,7) with Philips head screwdriver as per diagram.

















Using bolt (F) secure part (2) to parts (6,7,8,9) with hex key (G) as per diagram.













Using screw (P) secure Europe hinge (N) to parts (14,15) ,then using screw (X) secure handle (J) to parts (14,15) with Philips head screwdriver as per diagram.



Using cam bolt (C) secure part (19) ,then using screw (X) secure handle (J) to part (19) with Philips head screwdriver as per diagram.















Using screw (P) secure Europ hinge (N) into part (9) with Philips head screwdriver as per diagram.