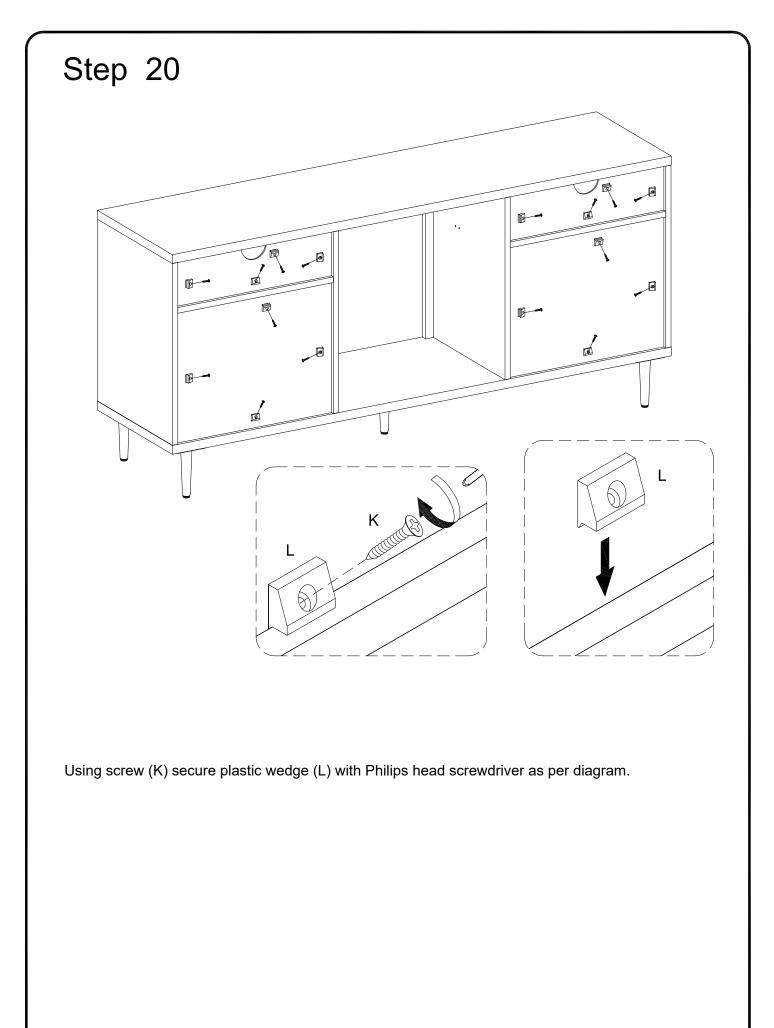

Using cam bolt (C) secure part (19) ,then using screw (X) secure handle (J) to part (19) with Philips head screwdriver as per diagram.

Using screw (P) secure Europ hinge (N) into part (9) with Philips head screwdriver as per diagram.