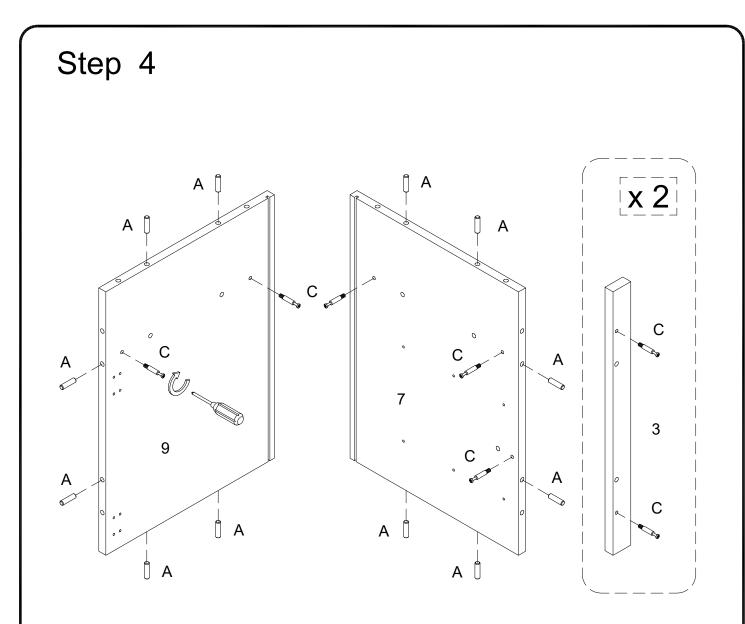

Insert wooden dowel (A) to parts (7,9) ,then using cam bolt (C) secure parts (3,7,9) with Philips head screwdriver as per diagram.

Pick up the Ball Bearing Slides (W) and separate the slide Runner for the following Steps. Extend the Slide Runner all the way forward, press the plastic release lever of the ball bearing Slides up and pull the Slide Runner Complete out .