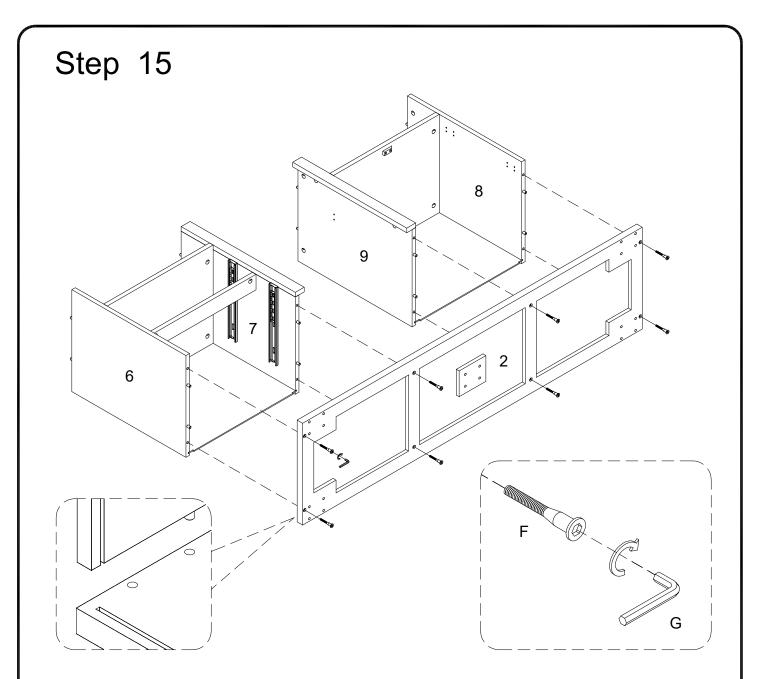

Using screw (U) secure drawer slider (W) to parts (6,7) with Philips head screwdriver as per diagram.

Using bolt (F) secure part (2) to parts (6,7,8,9) with hex key (G) as per diagram.

Using screw (P) secure Europe hinge (N) to parts (14,15) ,then using screw (X) secure handle (J) to parts (14,15) with Philips head screwdriver as per diagram.