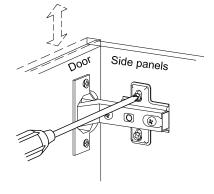

Horizontal by screw adjustment

In-and-Out by loosening the hinge-arm mounting screw or via cam adjustment

Vertical Via slots in the mounting plate or via cam adjustment

Using screw (U) secure drawer slider (W) to parts (6,7) with Philips head screwdriver as per diagram.

Using bolt (F) secure part (2) to parts (6,7,8,9) with hex key (G) as per diagram.

Using screw (P) secure Europe hinge (N) to parts (14,15) ,then using screw (X) secure handle (J) to parts (14,15) with Philips head screwdriver as per diagram.

Using cam bolt (C) secure part (19) ,then using screw (X) secure handle (J) to part (19) with Philips head screwdriver as per diagram.

Using screw (P) secure Europ hinge (N) into part (9) with Philips head screwdriver as per diagram.