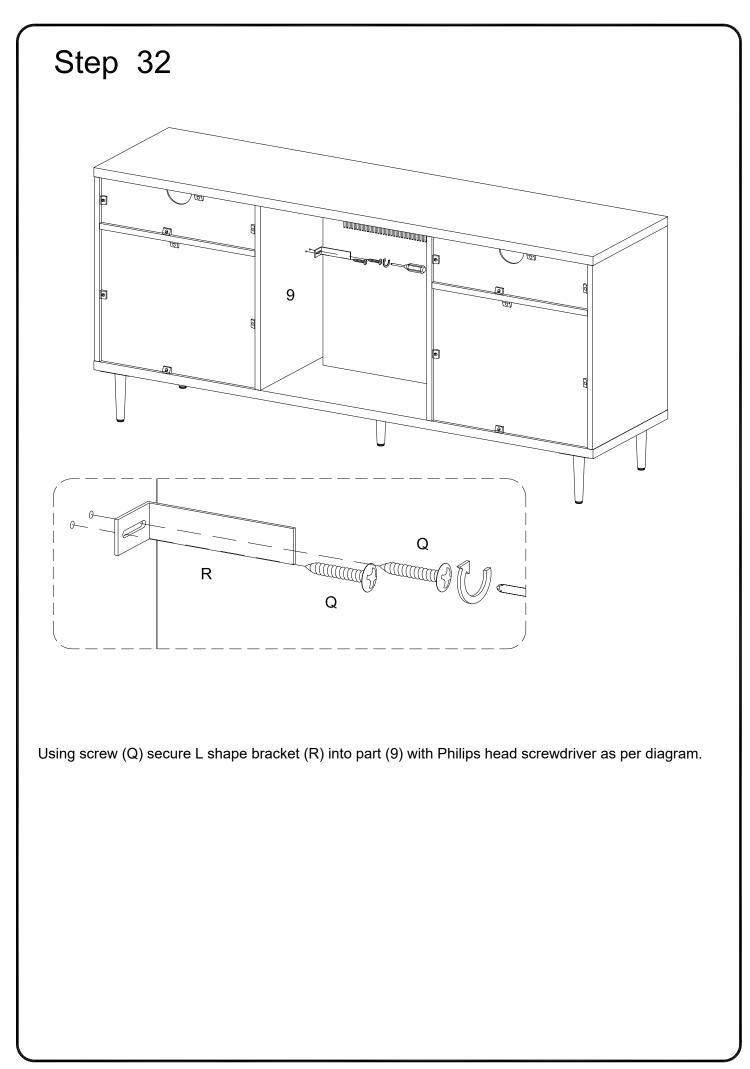

Using cam bolt (C) secure part (19) ,then using screw (X) secure handle (J) to part (19) with Philips head screwdriver as per diagram.

Using screw (P) secure Europ hinge (N) into part (9) with Philips head screwdriver as per diagram.