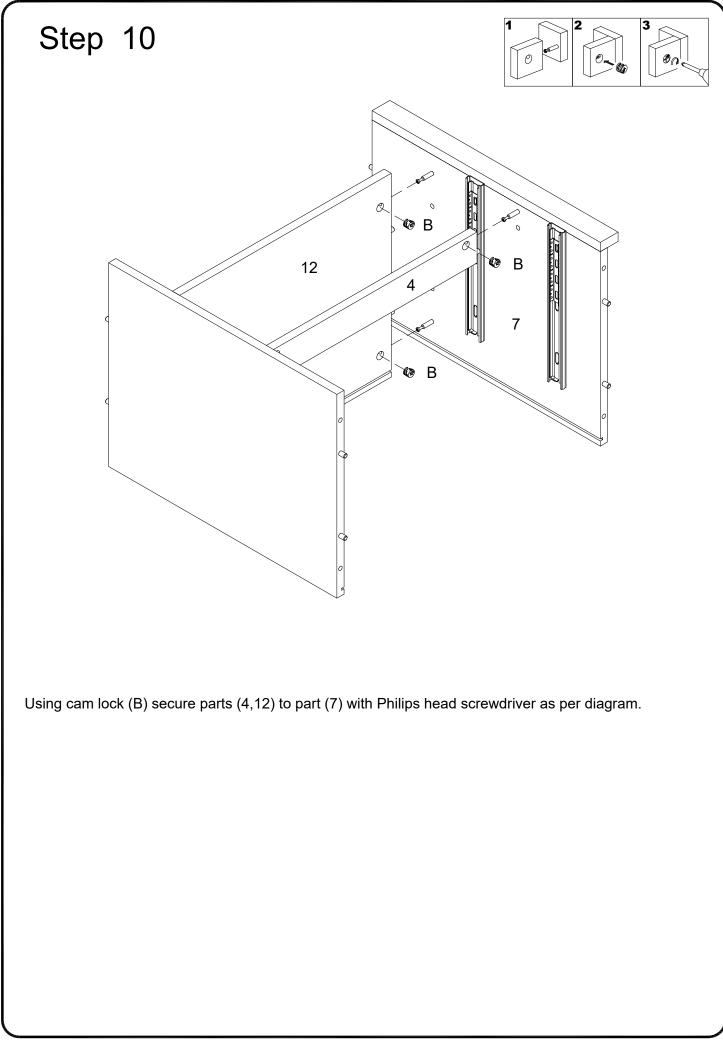

|    |      |





Insert wooden dowel (A) into parts (4,5,13), using screw (X) secure door stopper (M) to part (13) with Philips head screwdriver as per diagram.



Insert wooden dowel (A) to parts (6,8,12) ,then using cam bolt (C) secure parts (6,8) with Philips head screwdriver as per diagram.



Insert wooden dowel (A) to parts (7,9) ,then using cam bolt (C) secure parts (3,7,9) with Philips head screwdriver as per diagram.





Pick up the Ball Bearing Slides (W) and separate the slide Runner for the following Steps. Extend the Slide Runner all the way forward, press the plastic release lever of the ball bearing Slides up and pull the Slide Runner Complete out .



Using screw (U) secure drawer slider (W) to parts (6,7) with Philips head screwdriver as per diagram.

















Using bolt (F) secure part (2) to parts (6,7,8,9) with hex key (G) as per diagram.













Using screw (P) secure Europe hinge (N) to parts (14,15) ,then using screw (X) secure handle (J) to parts (14,15) with Philips head screwdriver as per diagram.



Using cam bolt (C) secure part (19) ,then using screw (X) secure handle (J) to part (19) with Philips head screwdriver as per diagram.















Using screw (P) secure Europ hinge (N) into part (9) with Philips head screwdriver as per diagram.