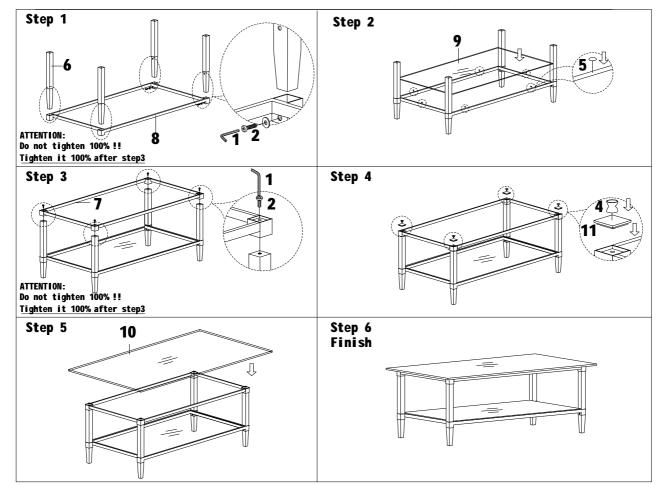

## ASSEMBLY INSTRUCTION

- 1)Carefully unwrap the furniture and place all parts on a clean soft blanket.
- 2)Using Bolt(2), Allen Wrench(1)to assembly Leg(6) and Bottom frame(8) as step 1.
- 3)Using Pad(5) to the Bottom frame(8), then put the Bottom glass(9)as step 2.
- 4)Using Allen Wrerch(1)and Bolt(2) to fasten the Top frame as step3.
- 5)Using Antiskid Pad(4) and Metal Cap(11) to the Top frame as step4.
- 6)Put the Top glass(10) to the Top frame(7) as step5.
- 7) Enjoy your table for a long time to come.