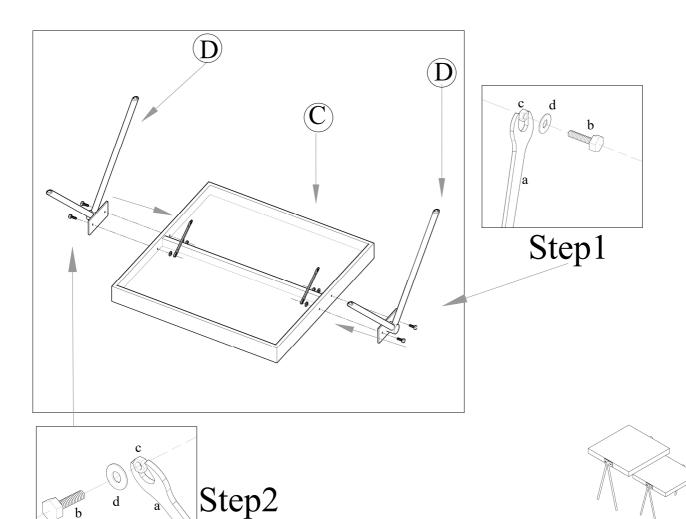

| No. | Parts List |          | Q'Ty |
|-----|------------|----------|------|
| С   |            | Wood Top | 2    |
| D   |            | Iron Leg | 4    |

| Step  | Parts List |   |                    | Q'Ty |
|-------|------------|---|--------------------|------|
|       | 5/3        | a | Spanner 12 x 13mm  | 1    |
| Step1 | 00         | b | Bolt M8 x 35 mm    | 4    |
|       |            | С | Nut M8-1.25 8mm    | 4    |
|       |            | d | Washer - 8 x 25 mm | 4    |
|       |            | b | Bolt M8 x 35 mm    | 4    |
| Step2 |            | С | Nut M8-1.25 8mm    | 4    |
| •     | 0          | d | Washer - 8 x 25 mm | 4    |