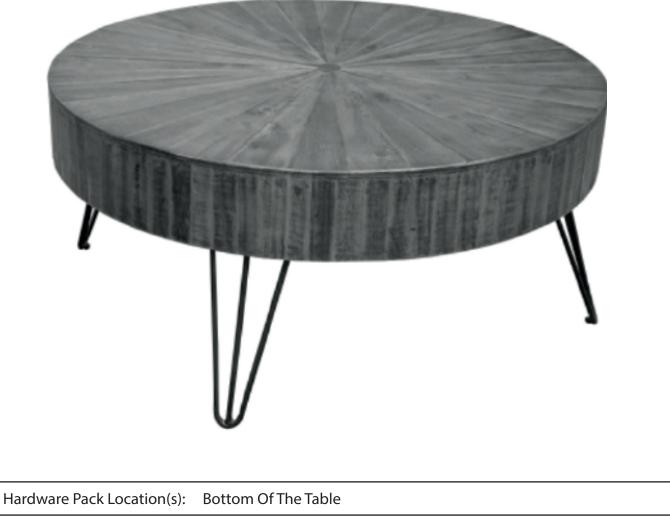

## ASSEMBLY INSTRUCTIONS

RHHL 2352-020 ROUND CKTL TABLESKU 22023523

## Manufactured by RHHL for Rooms To Go

| HARDWARE LIST |                                 |       |               |     |
|---------------|---------------------------------|-------|---------------|-----|
| ITEM          | DESCRIPTION                     | IMAGE | SKU           | QTY |
| 1             | Allen Bolt 1/4" x 3/4" (18 TPI) |       | NL-ABOLT-001  | 12  |
| 2             | Spring Washer 5/16" x 12mm      | Ô     | NL-ABOLT-001  | 12  |
| 3             | WASHER 1/4"                     | 0     | NL-WASH-001   | 12  |
| 4             | Allen Wrench 5/32"              |       | NL-AWRNCH-001 | 1   |
| PART LIST     |                                 |       |               |     |
| А             | METAL LEG                       |       |               | 4   |
| В             | ROUND CKTL TABLE                |       |               | 1   |

## ASSEMBLY INSTRUCTIONS

RHHL 2352-020 ROUND CKTL TABLE

SKU 22023523

Manufactured by RHHL for Rooms To Go

\*\*\*Caution : Please read all intructions carefully before starting the assembly process. These parts are cumbersome and heavy. Therefore, two people are recommended in order to prevent personal injury and insure the parts are not damage during assembly.