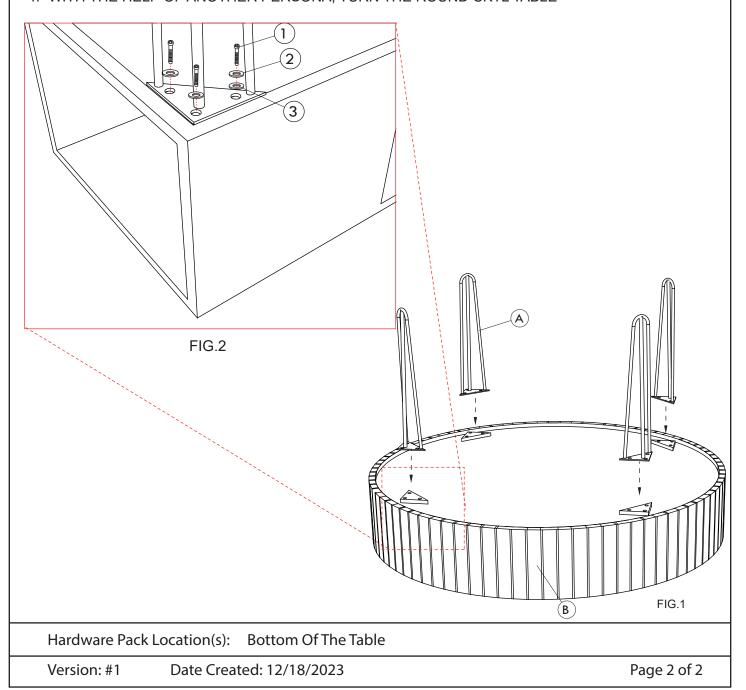

**INSTRUCTIONS:** 

- 1.- PLACE THE TOP OF THE ROUND CKTL TABLE (C) UPSIDE DOWN OVER A CLEAN SURFACE
- 2.- PLACE THE METAL LEGS (A) IN THE HOLE OF THE BASE (B) AS SHOWN IN FIG. 1.
- 3.- PLACE THE BOLTS (2) USING THE WASHERS (1) THROUGH THE HOLES IN THE METAL LEGS
- AND THE BASE AND THEN TIGHTEN STRONGLY WITH THE ALLEN WRENCH. AS SHOWN IN FIG. 2 4.- WITH THE HELP OF ANOTHER PERSONA, TURN THE ROUND CKTL TABLE