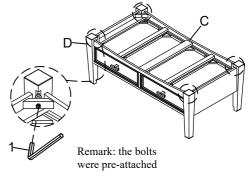

**STEP 1** Attach the legs (D) to the bottom (C) by using allen key (1), (2 people required to assemble).

**STEP 2** Place the top (A) upside down on a soft surface such as a carpet to protect against scratches. Attach legs (D) to the top (B). using allen key (1), (2 people required to assemble).