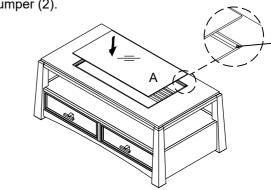

**STEP 3** Attach bottom glass top (A) using clear bumper (2).

Notes:

DO NOT tighten all the bolts until the assembly is completed

Hardware Pack Location:

2769-05 RECT STORAGE COCKTAIL TBL, SKU NO: 22027696