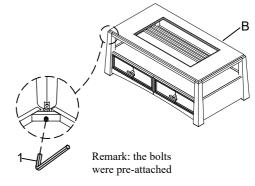

**STEP 1** Attach the legs (D) to the bottom (C) by using allen key (1), (2 people required to assemble).

**STEP 2** Place the top (A) upside down on a soft surface such as a carpet to protect against scratches. Attach legs (D) to the top (B). using allen key (1), (2 people required to assemble).