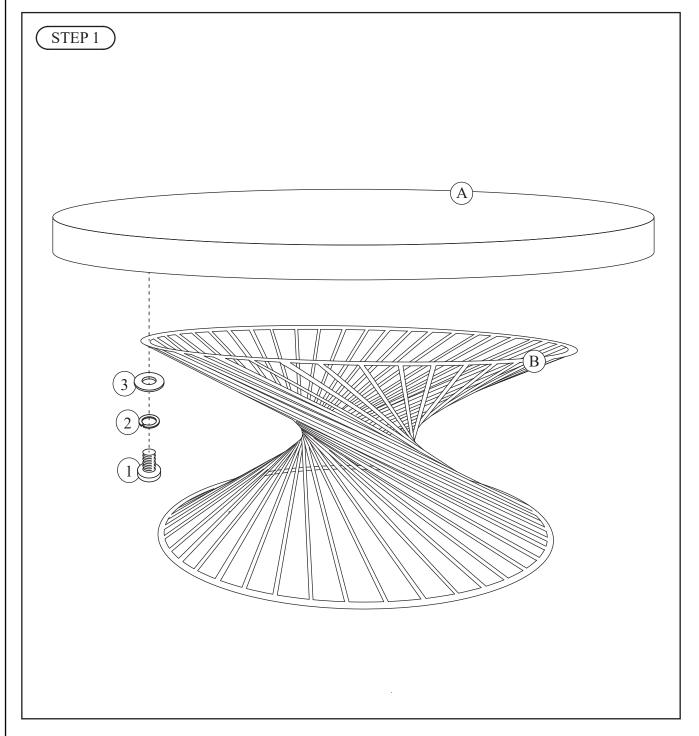

## **ASSEMBLY STEP**

\*\*\*Caution: Please read all instructions carefully before starting the assembly process. These parts are cumbersome and heavy. Therefore, two people are recommended in order to prevent personal injury and insure the parts are not damaged during the assembly.

Attach Top (A) to Base (B) using 4 Allen Bolts (1), 4 Spring Washers (2), and 4 Flat Washers (3). Tighten all bolts using Allen Wrench (4) provided. The assembly is now complete.