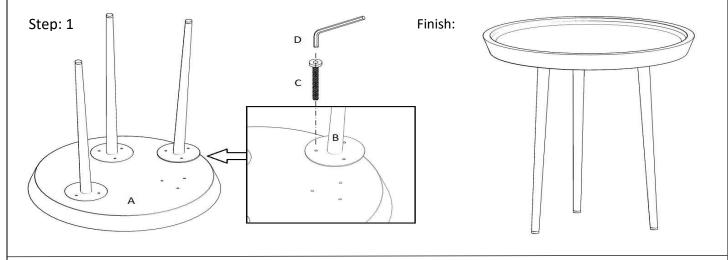

## **Assembly Instructions**

## Item No. 22082957

Thank you for purchasing this quality product. Be sure to check all packing material carefully for small parts that may have come loose inside the carton during shipment. (Note: Loosely thread all screws/bolts first. Once the item is assembled then completely tighten.)

| PARTS LIST: |             |        |          | HARDWARE LIST: |        |                         |                  |          |
|-------------|-------------|--------|----------|----------------|--------|-------------------------|------------------|----------|
| No.         | Description | Sketch | Quantity | No.            | Sketch | Description             | Size             | Quantity |
| А           | Тор         |        | 1        | C              |        | Bolt With<br>15 Threads | 6mm<br>X<br>16mm | 10       |
| В           | Leg         |        | 3        | D              |        | Allen<br>Wrench         |                  | 1        |