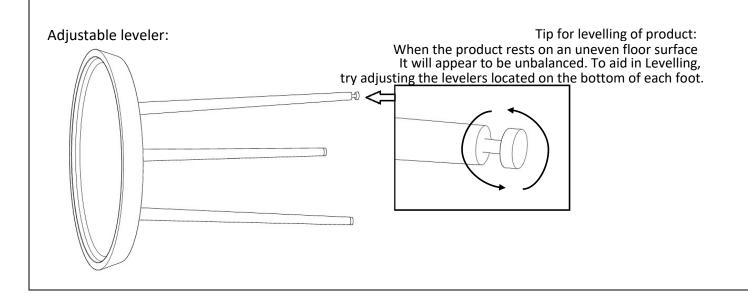

e inside the carton during shipment. (Note: Loosely thread all screws/bolts first. Once the item is assembled then completely tighten.)

| PARTS LIST: |             |        |          | HARDWARE LIST: |        |                         |                  |          |
|-------------|-------------|--------|----------|----------------|--------|-------------------------|------------------|----------|
| No.         | Description | Sketch | Quantity | No.            | Sketch | Description             | Size             | Quantity |
| А           | Тор         |        | 1        | C              |        | Bolt With<br>15 Threads | 6mm<br>X<br>16mm | 10       |
| В           | Leg         |        | 3        | D              |        | Allen<br>Wrench         |                  | 1        |